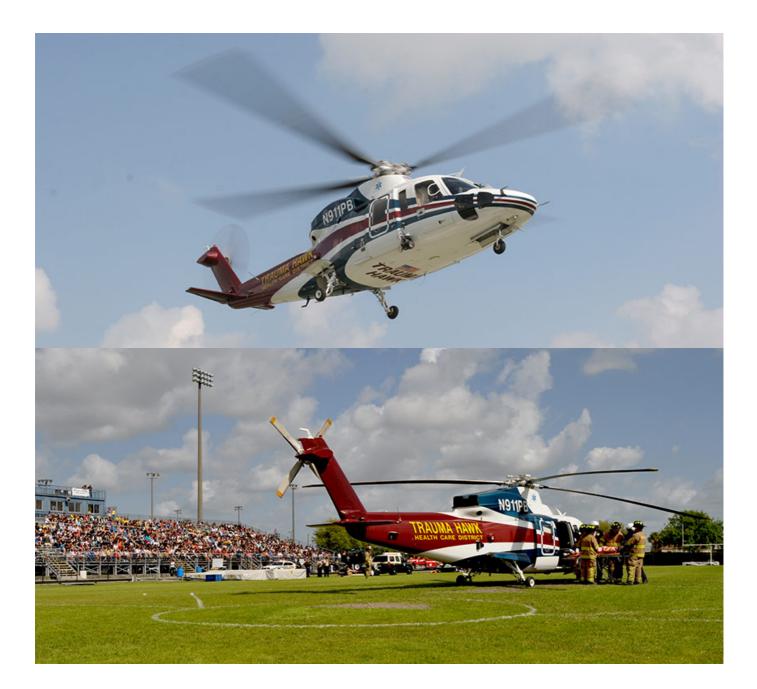

### Trauma Hawk Aeromedical

The District's two air ambulances provide safe, rapid air transport when seconds count.