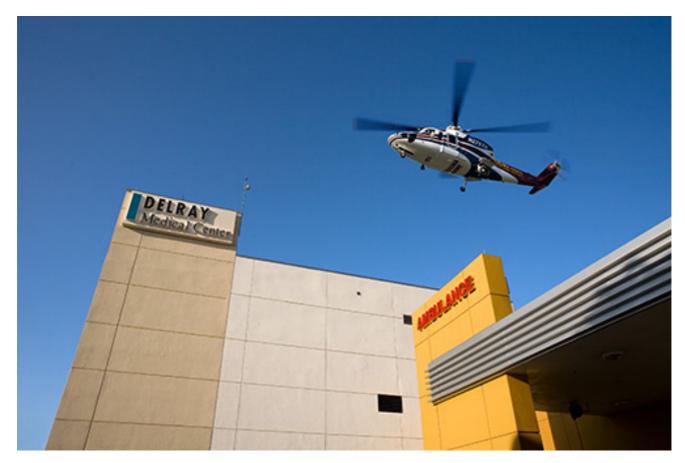

## **Trauma Centers**

Two Trauma Centers at St. Mary's and Delray Medical Center provide 24-hour trauma treatment.

### Trauma Hawk Aeromedical

The District's two air ambulances provide safe, rapid air transport when seconds count.