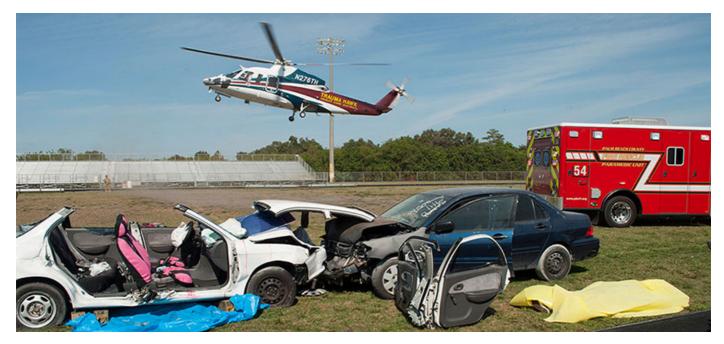

# On May 1, 1991, Palm Beach County's Trauma System took {ight and carried out its zrst life-saving mission.

Since then, the nationally-recognized Trauma System overseen and funded by the Health Care District has treated more than 99,000 people, providing rapid-response care for more than 5,600 traumatically-injured patients last year.

### Trauma Hawk Aeromedical

The District's two air ambulances provide safe, rapid air transport when seconds count.