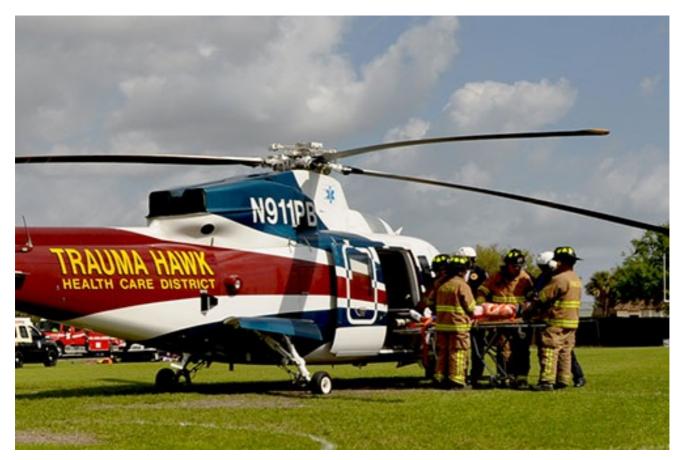

### Trauma Hawk Aeromedical

The District's two air ambulances provide safe, rapid air transport when seconds count.