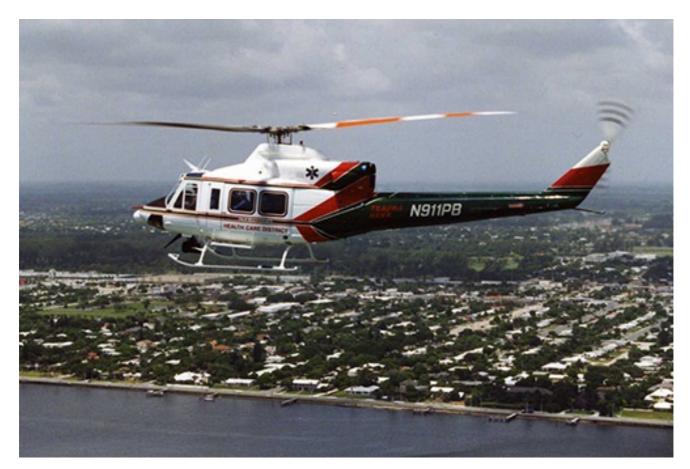

### Trauma Hawk Aeromedical

The District's two air ambulances provide safe, rapid air transport when seconds count.