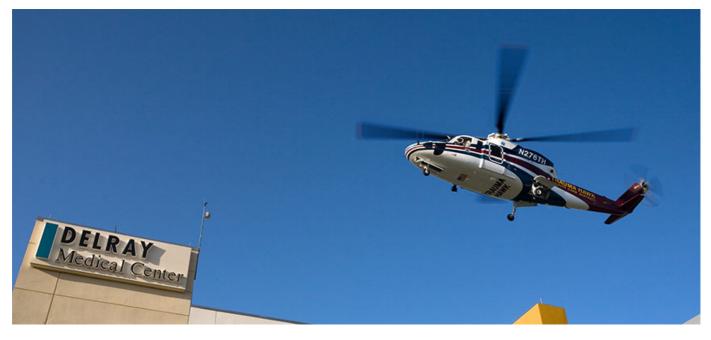

## **Trauma Centers**

Two Trauma Centers at St. Mary's and Delray Medical Center provide 24-hour trauma treatment.

### Trauma Hawk Aeromedical

The District's two air ambulances provide safe, rapid air transport when seconds count.