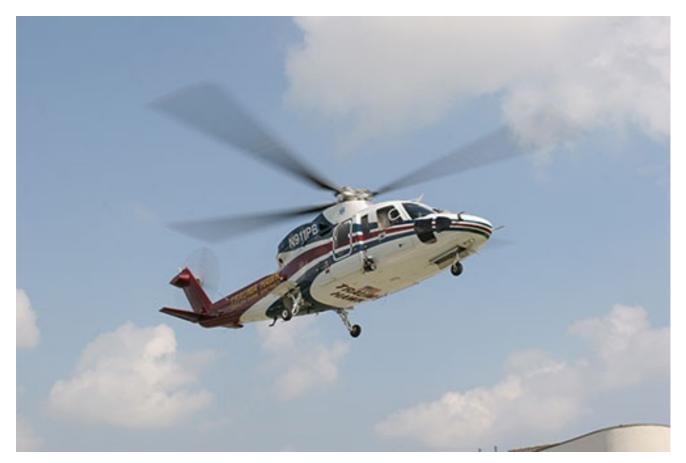

### Trauma Hawk Aeromedical

The District's two air ambulances provide safe, rapid air transport when seconds count.