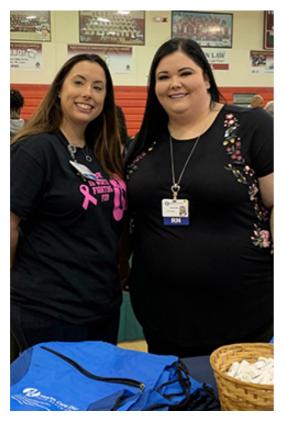

# Lakeside Medical Center Shares Career Opportunities at Two Glades' High Schools

Over 500 Glades students in the 8th through 12th grade learned about the range of hospital careers and job opportunities at Lakeside Medical Center, the acute-care, teaching facility in Belle Glade that is accredited by The Joint Commission. Kimberly Randall, RN BSN, Clinical Educator; Terri Calsetta, Director, Patient Experience and Hospital Communications; and Alyssa Tarter, Risk Manager at Lakeside Medical Center participated at two local high schools' Career Days, Everglades Preparatory Academy in Pahokee and Glades Central Community High School in Belle Glade. There they answered students' questions about careers in the medical

Kimberly Randall, RN BSN, Clinical Educator and Alyssa Tarter, Risk Manager

field and distributed informational material.

"Because of Lakeside Medical Center's involvement in our Career Day, our students were educated about careers they may have never considered," wrote Sherry Canty, Choice Coordinator, Glades Central Community High School in a letter to the hospital. "Your patience and kind demeanor made our students feel comfortable asking questions and obtaining much needed information that will prove invaluable in their future