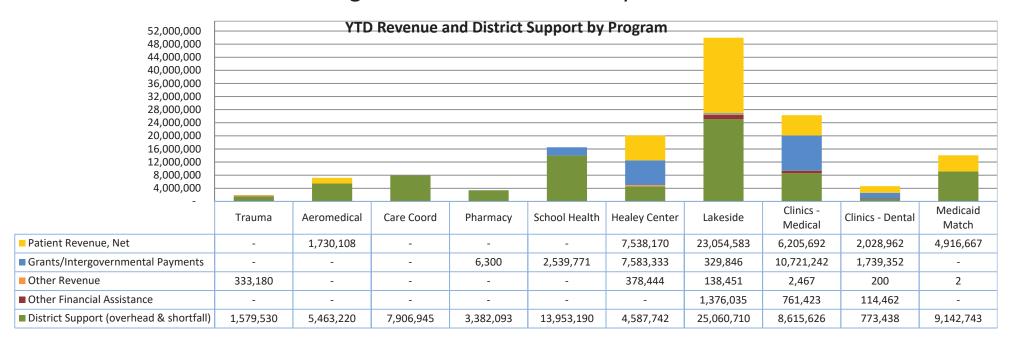

The General Fund YTD has a net margin of \$93.2M versus a budgeted net margin of \$78.1M, for a favorable net margin variance of \$15.1M or 19.3%. The General Fund has subsidized a total of \$41.9M YTD to support operations of; Lakeside Medical Center \$19.4M, Primary Care Clinics \$7.9M, Healey Center \$3.4M, Medicaid Match \$9.1M, Capital Projects \$2.1M. Healthy Palm Beaches cash of \$2.5M was returned to the District as a result of a bank account closure which resulted in \$39.4M net transfer.

The Healey Center total revenue YTD of \$15.5M was favorable to budget by \$399k. This favorable variance is primarily due to reduced charity and bad debt classification than budgeted. Total YTD operating expenses before overhead allocation of \$16.7M were favorable to budget by \$634k or 3.7%. This favorable variance is mainly due to savings in the categories of salaries, wages, and benefits of \$511k. Unanticipated vacant positions and the timing of certain expenses are the primary reason for savings. The YTD net margin after overhead allocations for the Healey Center was a loss of (\$4.6M) compared to budgeted loss of (\$5.9M) or (22.9%).

Lakeside Medical Center total revenue YTD of \$24.9M was unfavorable to budget by (\$3.2M) or (11.5%). This unfavorable variance mainly resulted from increased charity classification. Net patient revenue YTD of \$23.1M was under budget by (\$4.9M) or (17.5%). Total operating expenses YTD of \$38.0M were favorable to budget by \$2.4M or 5.9%. The YTD net margin after overhead allocations at Lakeside Medical Center was a loss of (\$25.1M) compared to a budgeted loss of (\$25.0M) for an unfavorable variance of (\$22k) or 0.1%.

The Primary Care Clinics total revenue YTD of \$21.6M was under budget by (\$1.0M). This unfavorable variance was primarily due to timing of revenue recognition for grants as well as charity adjustments in excess of the budgeted amounts. Net patient revenue YTD was unfavorable to budget by (\$1.1M) or (12.1%). Total operating expenses YTD for the clinics are favorable to budget by \$4.3M or 15.9%. This favorable variance is primarily due to salaries, wages, and benefits \$2.2M, purchased services \$259k, medical supplies \$179k, medical services \$155k, drugs \$411k, repairs and maintenance \$170k, lease and rental \$751k, and other expense \$143k. Unanticipated vacancies and staffing shortages as well as timing of expenses are the primary reason for savings. Total net margin YTD after overhead allocations for the Primary Care Clinics is a loss of (\$9.3M), compared to budgeted loss of (\$13.7M) for a favorable variance of \$4.3M or (31.6%).

# Program Dashboard - YTD July 2022

# **District Support (overhead and shortfall)**