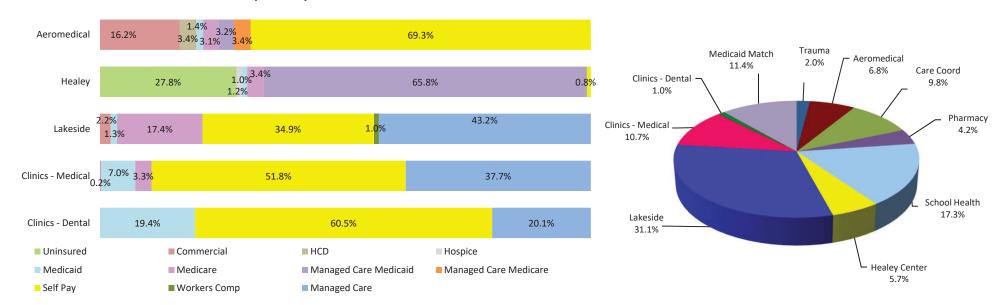

| Combined Statement of Net Position                          | 3 - 4   |
| Supplemer | ntal Information                                            |         |
|           | General Fund                                                | 5 - 14  |
|           | Healey Center                                               | 15 - 17 |
|           | Lakeside Medical Center                                     | 18 - 21 |
|           | Primary Care Clinics                                        | 22 - 34 |
|           | Medicaid Match                                              | 35 - 36 |
|           |                                                             |         |

# Program Dashboard - YTD July 2022



#### YTD Payor Mix by Volume

# **District Support (overhead and shortfall)**



# Program Dashboard - YTD July 2022



\* Clinical Ancillary is comprised of employees in pharmacy, lab, radiology, ultrasound, respiratory, physical therapy, social services, activities, and dental hygienists/assistants

<sup>\*\*</sup> Support Services is comprised of employees in housekeeping, dietary, laundry, purchasing, and warehouse/delivery



Healey Center and Lakeside Medical Center capacity percentages reflect the year-to-date average daily census. Primary Care and Dental Clinic capacity percentages represent the number of completed visits compared to the budgeted number of visits at each location.

# Revenues & Expenditures - Combined All Funds (Functional) FOR THE TENTH MONTH ENDED JULY 31, 2022

| Part