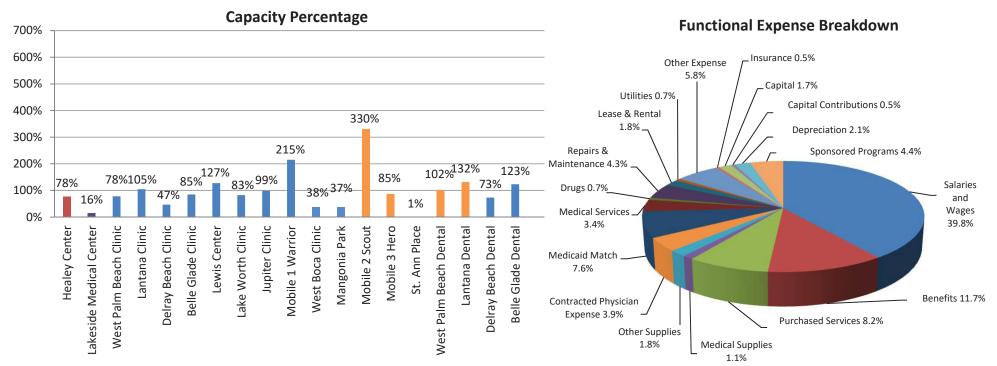

<sup>\*\*</sup> Support Services is comprised of employees in housekeeping, dietary, laundry, purchasing, and warehouse/delivery

Healey Center and Lakeside Medical Center capacity percentages reflect the year-to-date average daily census. Primary Care and Dental Clinic capacity percentages represent the number of completed visits compared to the budgeted number of visits at each location.