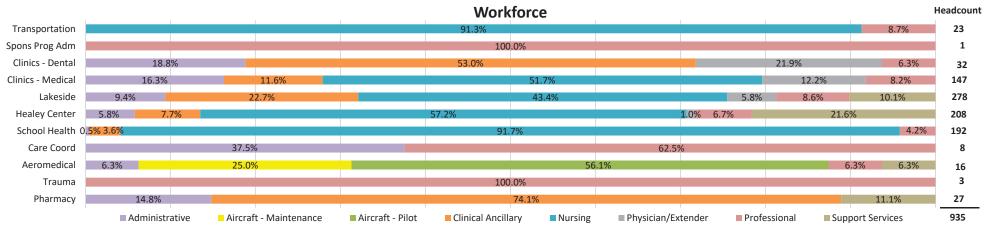

# Program Dashboard - YTD July 2022

\* Clinical Ancillary is comprised of employees in pharmacy, lab, radiology, ultrasound, respiratory, physical therapy, social services, activities, and dental hygienists/assistants

<sup>\*\*</sup> Support Services is comprised of employees in housekeeping, dietary, laundry, purchasing, and warehouse/delivery

Healey Center and Lakeside Medical Center capacity percentages reflect the year-to-date average daily census. Primary Care and Dental Clinic capacity percentages represent the number of completed visits compared to the budgeted number of visits at each location.