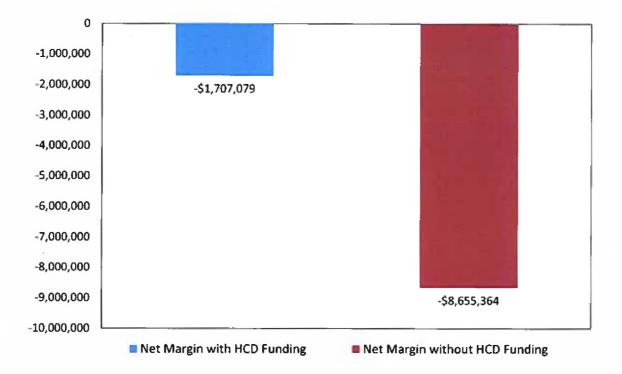

#### Summarv

YTD Clinic volumes (both medical and dental combined), are below budget by 8.1% or 8,748 visits. Suboxone clinic visits YTD of 2,649 were below budget of 11,543 by 8,894 or 77.1% due to unanticipated changes to the MAT strategy. All other medical clinics combined (net of suboxone) were above budgeted volume by 3,480 visits or 5.0%. Total revenues, year to date, are over budget by 9.9% or \$1.6M due to volume variance in medical clinics. Total operating expenses are under budget by 7.0%, or \$1.3M due to unimplemented strategies. Net operating margin is a loss of \$1.7M compared to a budgeted loss of \$5.3M. YTD the Health Care District has subsidized the Primary Care Clinics with \$2.2M.