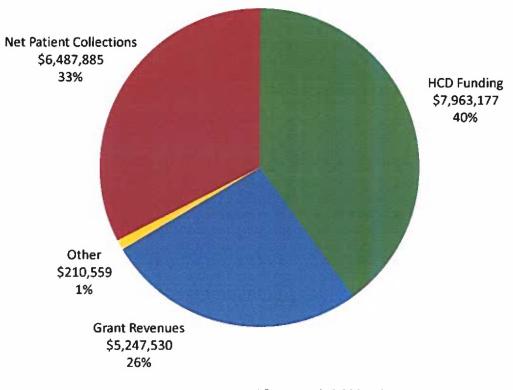

#### Summarv

YTD Clinic volumes (both medical and dental combined), are below budget by 8.1% or 8,748 visits. Suboxone clinic visits YTD of 2,649 were below budget of 11,543 by 8,894 or 77.1% due to unanticipated changes to the MAT strategy. All other medical clinics combined (net of suboxone) were above budgeted volume by 3,480 visits or 5.0%. Total revenues, year to date, are over budget by 9.9% or \$1.6M due to volume variance in medical clinics. Total operating expenses are under budget by 7.0%, or \$1.3M due to unimplemented strategies. Net operating margin is a loss of \$1.7M compared to a budgeted loss of \$5.3M. YTD the Health Care District has subsidized the Primary Care Clinics with \$2.2M.

#### Net Revenue

Clinic net patient revenue YTD of \$12.1M exceeded budget of \$10.0M by \$2.0M or 20.3% and above of prior year of \$9.3M by \$2.7M or 29.1%. Clinics received a LIP payment in April 2018 of \$1.2M, this was unbudgeted. Grant revenue YTD of \$5.9M was below budget of \$6.4M by \$492k or 7.7% and exceeded prior year of \$4.9M by \$1.0M or 20.6%. Current year grants for mobile van and MAT program have not been realized.