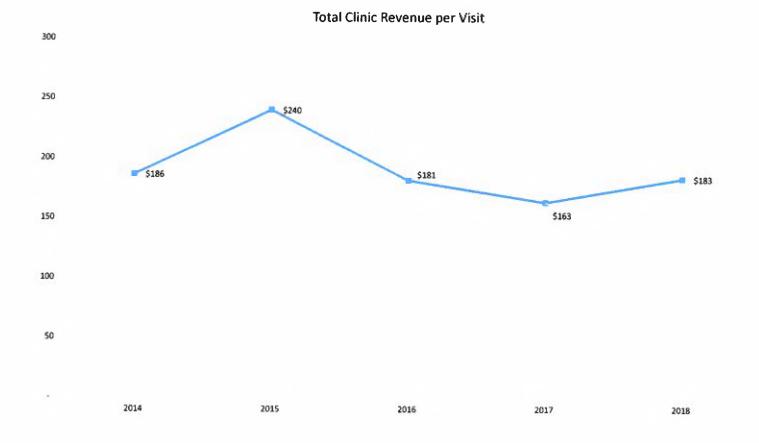

#### Net Revenue

Clinic net patient revenue YTD of \$12.1M exceeded budget of \$10.0M by \$2.0M or 20.3% and above of prior year of \$9.3M by \$2.7M or 29.1%. Clinics received a LIP payment in April 2018 of \$1.2M, this was unbudgeted. Grant revenue YTD of \$5.9M was below budget of \$6.4M by \$492k or 7.7% and exceeded prior year of \$4.9M by \$1.0M or 20.6%. Current year grants for mobile van and MAT program have not been realized.