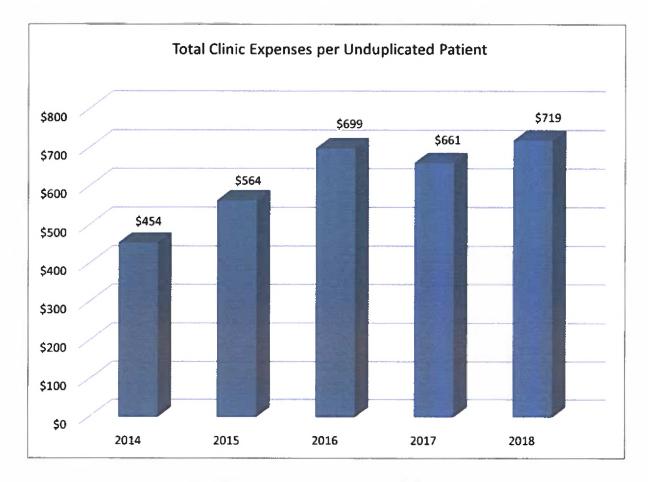

#### Expenses

Clinic operating expenses YTD of \$17.2M were under budget of \$18.5M by \$1.3M or 7.0% and above prior year of \$14.4M by \$2.8M or 19.2%. Most of this positive variance related to salaries, benefits, and software costs. Salaries and benefits were under budget due to unimplemented strategies in West Boca, Lake Worth and Lantana (Suboxone).