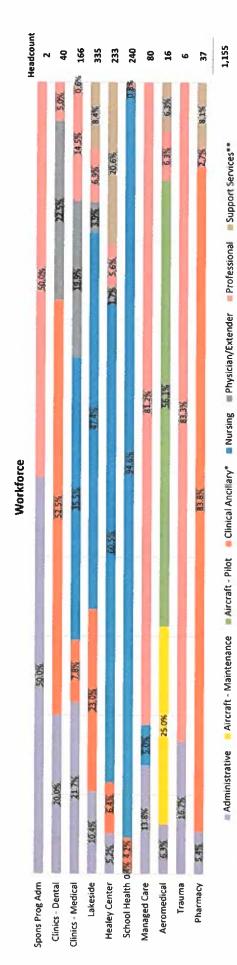

### 8A-3. **RECEIVE AND FILE:**

Aeromedical Program Dashboard

Ms. Richards provided statistical information on the Aeromedical Program including flight statistics, financial data, payor sources, and a summary of full time equivalent positions and responded to questions. The Aeromedical dashboard will be provided to the Committee on a semi-annual basis.

### CONCLUSION/ACTION: Received and Filed