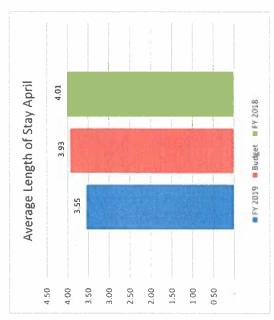

| 1,565  | 1,440  | 1.401  | 0.400  | 2,572  | 1,304   |        |        | •      | •      | •      | 0.430                                  | 2.456               | 2 %                | 2,210              |
| total Experise her Auj hat Day               | 7              | 10.17  | 2 120  | 7.020  | 100    | 7027   | 107     | •      | •      | •      | 1      | 1      | 80.4                                   | 3                   | 2                  | 4                  |

LAKESIDE MEDICAL CENTER

### Inpatient

4,651

4,710

3,556

3,000 2,500 2,000 1,500

1,000

3.500

4,500

5,000

Patient Days YTD





FY 2019 Budget FY 2018



LAKESIDE MEDICAL CENTER

-1,420-

1,133

1,350

1,200 1,050

1,500

Admissions YTD 1,473







■ FY 2019 ■ Budget ■ FY 2018

300

150

909 450

900 750



## LAKESIDE MEDICAL CENTER











### LAKESIDE MEDICAL CENTER Revenue





# SUPPLEMENTAL INFORMATION

# HEALTHY PALM BEACHES

Healthy Palm Beaches Statement of Revenues and Expenses FOR THE SEVENTH MONTH ENDED APRIL 30, 2019

|    | Actual   | Budget  | Cur      | Current Month | Prior Year  | Variance | %                                            | Actual        | Budget   | Fiscal Y<br>Variance | Fiscal Year To Date | Prior Year V | Variance | *        |
|----|----------|---------|----------|---------------|-------------|----------|----------------------------------------------|---------------|----------|----------------------|---------------------|--------------|----------|----------|
| S  | \$ .     |         |          | \$ %0.0       | ľ           |          | 0.0% Medicaid R