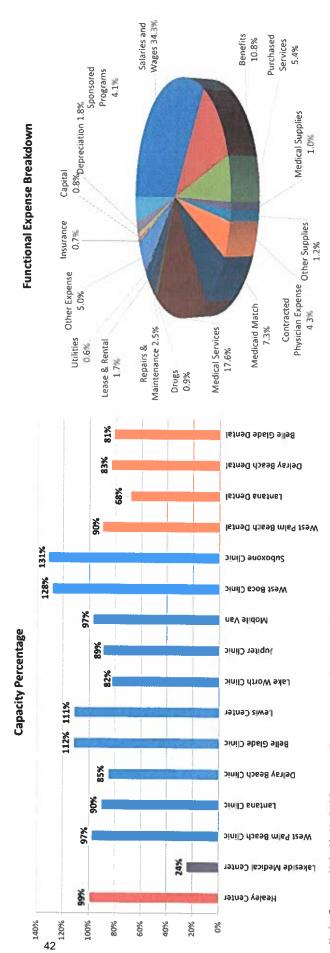

### 8A-3. **RECEIVE AND FILE:**

Aeromedical Program Dashboard

Ms. Richards provided statistical information on the Aeromedical Program including flight statistics, financial data, payor sources, and a summary of full time equivalent positions and responded to questions. The Aeromedical dashboard will be provided to the Committee on a semi-annual basis.

### CONCLUSION/ACTION: Received and Filed