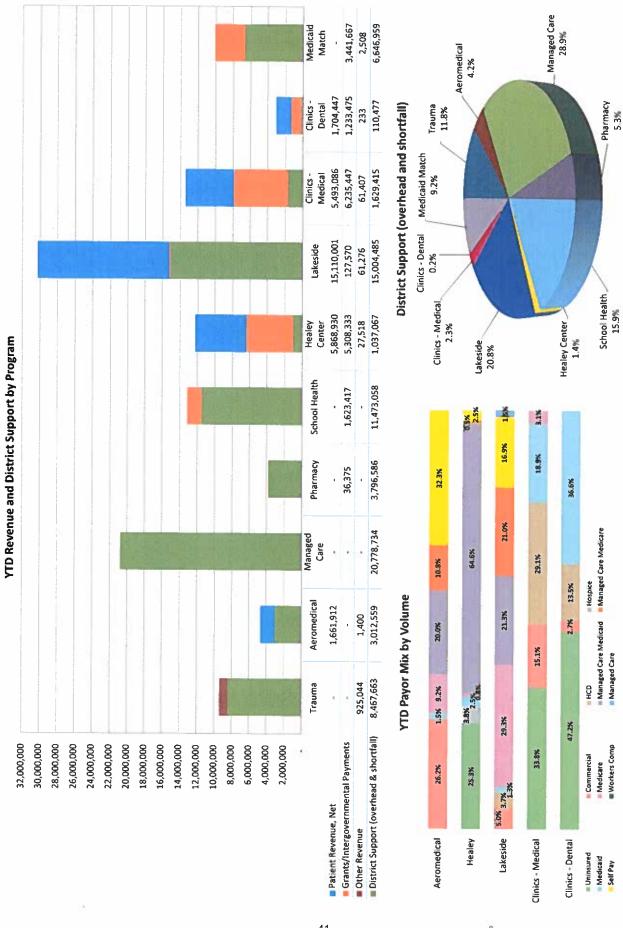

### 8A-3. **RECEIVE AND FILE:**

Aeromedical Program Dashboard

Ms. Richards provided statistical information on the Aeromedical Program including flight statistics, financial data, payor sources, and a summary of full time equivalent positions and responded to questions. The Aeromedical dashboard will be provided to the Committee on a semi-annual basis.

### CONCLUSION/ACTION: Received and Filed