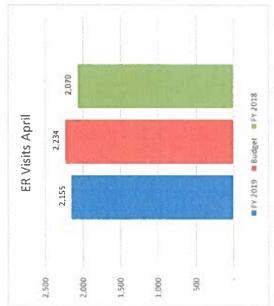

### 8A-3. **RECEIVE AND FILE:**

Aeromedical Program Dashboard

Ms. Richards provided statistical information on the Aeromedical Program including flight statistics, financial data, payor sources, and a summary of full time equivalent positions and responded to questions. The Aeromedical dashboard will be provided to the Committee on a semi-annual basis.