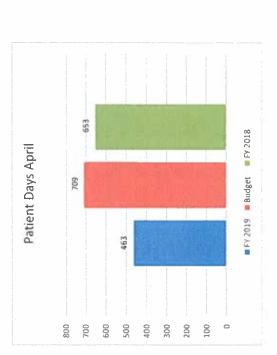

### 8A-3. **RECEIVE AND FILE:**

Aeromedical Program Dashboard

Ms. Richards provided statistical information on the Aeromedical Program including flight statistics, financial data, payor sources, and a summary of full time equivalent positions and responded to questions. The Aeromedical dashboard will be provided to the Committee on a semi-annual basis.

### CONCLUSION/ACTION: Received and Filed