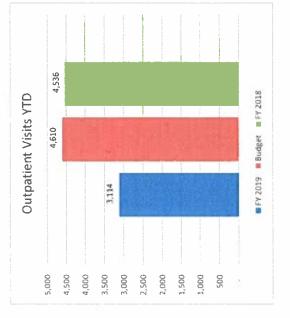

| 0.400  | 2,572  | 1,304   |        |        | •      | •      | •      | 0.430                                  | 2.456               | 2 %                | 2,210              |
| total Experise her Auj hat Day               | 7              | 10.17  | 2 120  | 7.020  | 100    | 7027   | 107     | •      | •      | •      | 1      | 1      | 80.4                                   | 3                   | 2                  | 4                  |

LAKESIDE MEDICAL CENTER

### Inpatient

4,651

4,710

3,556

3,000 2,500 2,000 1,500

1,000

3.500

4,500

5,000

Patient Days YTD





FY 2019 Budget FY 2018



LAKESIDE MEDICAL CENTER

-1,420-

1,133

1,350

1,200 1,050

1,500

Admissions YTD 1,473







■ FY 2019 ■ Budget ■ FY 2018

300

150

909 450

900 750



## LAKESIDE MEDICAL CENTER











### LAKESIDE MEDICAL CENTER Revenue





# SUPPLEMENTAL INFORMATION

# HEALTHY PALM BEACHES

Healthy Palm Beaches Statement of Revenues and Expenses FOR THE SEVENTH MONTH ENDED APRIL 30, 2019

|    | Actual   | Budget  | Cur      | Current Month | Prior Year  | Variance | %                                            | Actual        | Budget   | Fiscal Y<br>Variance | Fiscal Year To Date | Prior Year V | Variance | *        |
|----|----------|---------|----------|---------------|-------------|----------|----------------------------------------------|---------------|----------|----------------------|---------------------|--------------|----------|----------|
| S  | \$ .     |         |          | \$ %0.0       | ľ           |          | 0.0% Medicaid Revenue                        |