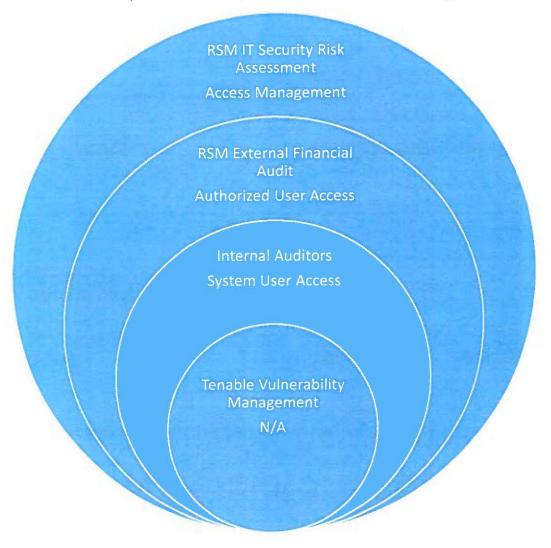

#### 7B-1. RECEIVE AND FILE:

IT Audits and Assessments (Cindy Yarbrough) [Pages 69-72]