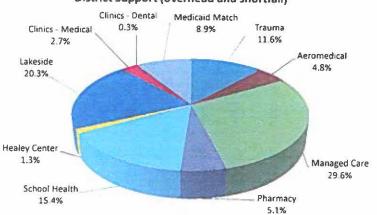

), benefits (\$132k), and medical services (\$109k) are the main contributors to the favorable variance. Clinic Dental operating expenses of \$1.8M are \$143k (7.2%) under the budget of \$2.0M and \$73k (4.2%) over the prior year of \$1.75M. Savings in salaries (\$44k), benefits (\$22K), medical supplies (\$27k), purchased services (\$18k), and other supplies (\$17k) contribute to the favorable variance.





#### Aeromedical 26.2% 1.5% 9.2% 20.0% 10.8% 32.3% 3.8% 0.5% Healey 25.3% 64.6% 2.5% Lakeside 29.3% 21.3% 21.0% 1.5% Clinics - Medical 33.8% 15.1% 29.1% 18.9% 3.1% Clinics - Dental 47.2% 2.7% 13.5% 36.6% Uninsured - Commercial Hospice Medicaid Medicare Managed Care Medicaid Managed Care Medicare Self Pay **■** Workers Comp Managed Care

#### District Support (overhead and shortfall)



### Program Dashboard - YTD February 2019



<sup>\*</sup> Clinical Ancillary is comprised of employees in pharmacy, lab, radiology, ultrasound, respiratory, physical therapy, social services, activities, and dental hygienists/assistants

<sup>\*\*</sup> Support Services is comprised of employees in housekeeping, dietary, laundry, purchasing, and warehouse/delivery



Healey Center and Lakeside Medical Center capacity percentages reflect the year-to-date average daily census.

Primary Care and Dental Clinic capacity percentages represent the number of completed visits compared to the budgeted number of visits at each location.

# Revenues & Expenditures - Combined All Funds (Functional) FOR THE FIFTH MONTH ENDED FEBRUARY 28, 2019

|                     |                 | Curren