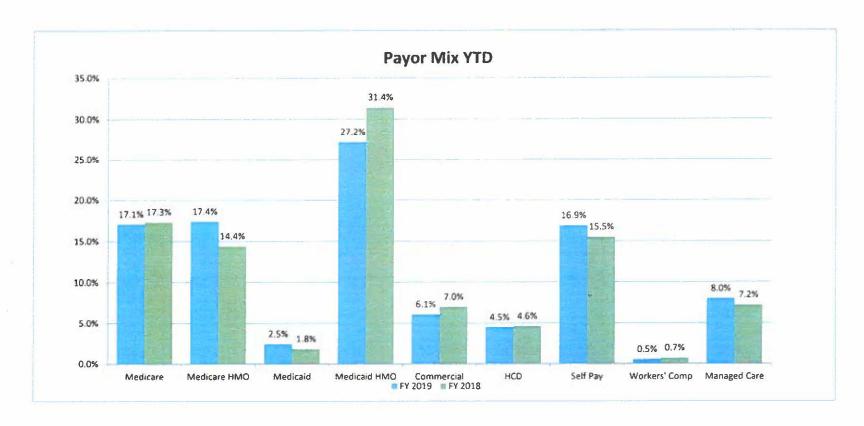

| 2.457    | 2.734  | 3 126  | 2,523  | 2.814    |        |        |        | 1      | 7      | 1.01   |        | 2,731                 | 2.438               | 12.0%              | 2,210              |
|                                             | 7.05     |        |        |        |          |        |        |        |        |        |        |        | 1207215               | 1991 (5)5           | -F86               | 965)               |

# LAKESIDE MEDICAL CENTER Inpatient

Patient Days February



Patient Days YTD

1.500
3.300
3.000
2.625
2.000
1.500
5.00
5.00

#FY 2019 # Budget #FY 2018

Adjusted Patient Days February



#### Adjusted Patient Days YTD



# LAKESIDE MEDICAL CENTER Inpatient



# LAKESIDE MEDICAL CENTER Outpatient









# LAKESIDE MEDICAL CENTER Revenue





# SUPPLEMENTAL INFORMATION

# **HEALTHY PALM BEACHES**

# Healthy Palm Beaches Statement of Revenues and Expenses FOR THE FIFTH MONTH ENDED FEBRUARY 28, 2019

|        |               |            | rrent Month | Acc Mode  | Madaga        | 97                                | Actual          | Rudant      | Variance | rear To Date % F | rior Year  | Variance  | %      |
|--------|---------------|------------|-------------|-----------|---------------|-----------------------------------|-----------------|-------------|----------|------------------|------------|-----------|--------|
| Actual | Budget        | Variance . | % Pr        | rior Year | Variance<br>S | 0.0% Medicaid Revenue             | Actual<br>S - S | Budget - S  |          | 0.0% \$          | - \$       | variatice | 0