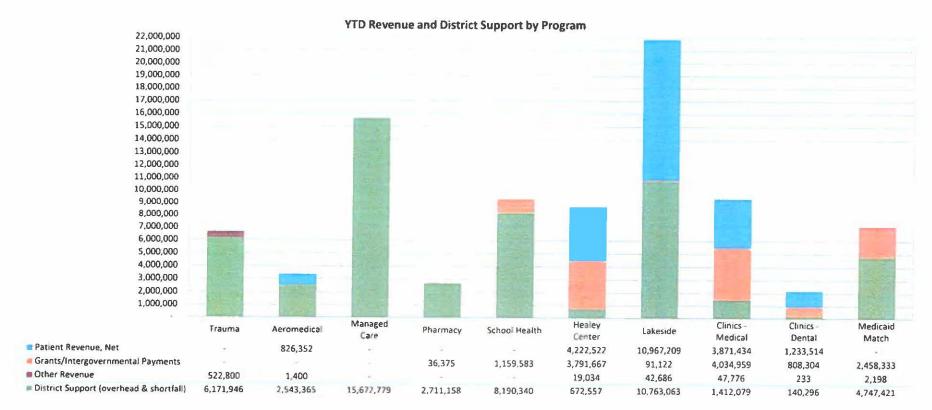

offset unfavorable variances in contracted physician expense (\$982k), medical supplies (\$91k) and repairs and maintenance (\$27k). Variances were caused by locum tenens, inventory adjustments, and JCAHO required repairs.
- Clinic Medical operating expenses of \$7.9M are \$437k (5.2%) under the budget of \$8.4M and \$591k (8.0%) over the prior year of \$7.4M. Savings in salaries (\$145k), benefits (\$132k), and medical services (\$109k) are the main contributors to the favorable variance. Clinic Dental operating expenses of \$1.8M are \$143k (7.2%) under the budget of \$2.0M and \$73k (4.2%) over the prior year of \$1.75M. Savings in salaries (\$44k), benefits (\$22K), medical supplies (\$27k), purchased services (\$18k), and other supplies (\$17k) contribute to the favorable variance.





#### Aeromedical 26.2% 1.5% 9.2% 20.0% 10.8% 32.3% 3.8% 0.5% Healey 25.3% 64.6% 2.5% Lakeside 29.3% 21.3% 21.0% 1.5% Clinics - Medical 33.8% 15.1% 29.1% 18.9% 3.1% Clinics - Dental 47.2% 2.7% 13.5% 36.6% Uninsured - Commercial Hospice Medicaid Medicare Managed Care Medicaid Managed Care Medicare Self Pay **■** Workers Comp Managed Care

#### District Support (overhead and shortfall)



### Program Dashboard - YTD February 2019



<sup>\*</sup> Clinical Ancillary is comprised of employees in pharmacy, lab, radiology, ultrasound, respiratory, physical therapy, social services, activities, and dental hygienists/assistants

<sup>\*\*</sup> Support Services is comprised of employees in housekeeping, dietary, laundry, purchasing, and warehouse/delivery



Healey Center and Lakeside Medical C