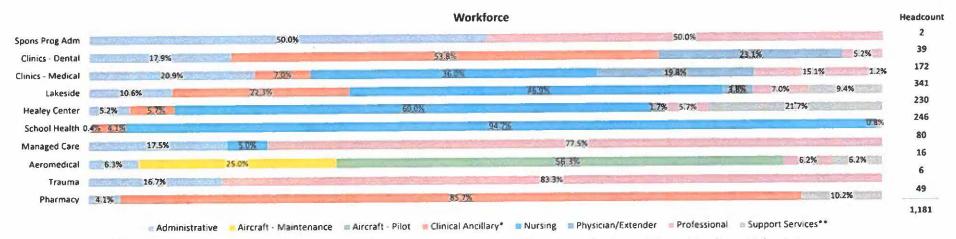

$109k) are the main contributors to the favorable variance. Clinic Dental operating expenses of \$1.8M are \$143k (7.2%) under the budget of \$2.0M and \$73k (4.2%) over the prior year of \$1.75M. Savings in salaries (\$44k), benefits (\$22K), medical supplies (\$27k), purchased services (\$18k), and other supplies (\$17k) contribute to the favorable variance.





#### Aeromedical 26.2% 1.5% 9.2% 20.0% 10.8% 32.3% 3.8% 0.5% Healey 25.3% 64.6% 2.5% Lakeside 29.3% 21.3% 21.0% 1.5% Clinics - Medical 33.8% 15.1% 29.1% 18.9% 3.1% Clinics - Dental 47.2% 2.7% 13.5% 36.6% Uninsured - Commercial Hospice Medicaid Medicare Managed Care Medicaid Managed Care Medicare Self Pay **■** Workers Comp Managed Care

#### District Support (overhead and shortfall)



### Program Dashboard - YTD February 2019



<sup>\*</sup> Clinical Ancillary is comprised of employees in pharmacy, lab, radiology, ultrasound, respiratory, physical therapy, social services, activities, and dental hygienists/assistants

<sup>\*\*</sup> Support Services is comprised of employees in housekeeping, dietary, laundry, purchasing, and warehouse/delivery



Healey Center and Lakeside Medical Center capacity percentages reflect the year-to-date average daily census.

Primary Care and Dental Clinic capacity percentages represent the number of completed visits compared to the budgeted number of visits at each location.

# Revenues & Expenditures - Combined All Funds (Functional) FOR THE FIFTH MONTH ENDED FEBRUARY 28, 2019

|                     |                 | Curren                                  | t Month    |