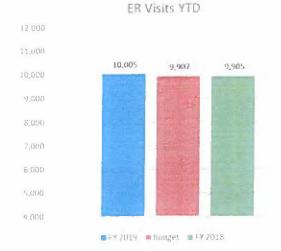

otal Expense Per Adj Pat Day               | 2.457    | 2.734  | 3 126  | 2,523  | 2.814    |        |        |        | 1      | 7      | 1.01   |        | 2,731                 | 2.438               | 12.0%              | 2,210              |
|                                             | 7.05     |        |        |        |          |        |        |        |        |        |        |        | 1207215               | 1991 (5)5           | -F86               | 965)               |

# LAKESIDE MEDICAL CENTER Inpatient

Patient Days February



Patient Days YTD

1.500
3.300
3.000
2.625
2.000
1.500
5.00
5.00

#FY 2019 # Budget #FY 2018

Adjusted Patient Days February



#### Adjusted Patient Days YTD



# LAKESIDE MEDICAL CENTER Inpatient



# LAKESIDE MEDICAL CENTER Outpatient









# LAKESIDE MEDICAL CENTER Revenue





# SUPPLEMENTAL INFORMATION

# **HEALTHY PALM BEACHES**

# Healthy Palm Beaches Statement of Revenues and Expenses FOR THE FIFTH MONTH ENDED FEBRUARY 28, 2019

|        |               |            | rrent Month | Acc Mode  | Madaga        | 97                                | Actual          | Rudant      | Variance | rear To Date % F | rior Year  | Variance  | %      |
|--------|---------------|------------|-------------|-----------|---------------|-----------------------------------|-----------------|-------------|----------|------------------|------------|-----------|--------|
| Actual | Budget        | Variance . | % Pr        | rior Year | Variance<br>S | 0.0% Medicaid Revenue             | Actual<br>S - S | Budget - S  |          | 0.0% \$