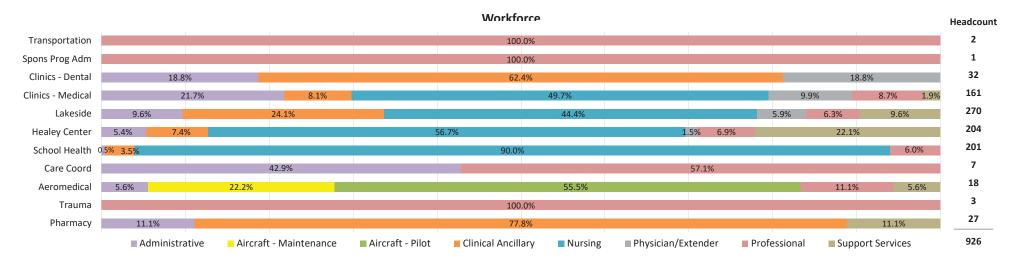

## Program Dashboard - YTD January 2022

## Program Dashboard - YTD January 2022

<sup>\*</sup> Clinical Ancillary is comprised of employees in pharmacy, lab, radiology, ultrasound, respiratory, physical therapy, social services, activities, and dental hygienists/assistants

<sup>\*\*</sup> Support Services is comprised of employees in housekeeping, dietary, laundry, purchasing, and warehouse/delivery

Healey Center and Lakeside Medical Center capacity percentages reflect the year-to-date average daily census. Primary Care and Dental Clinic capacity percentages represent the number of completed visits compared to the budgeted number of visits at each location.