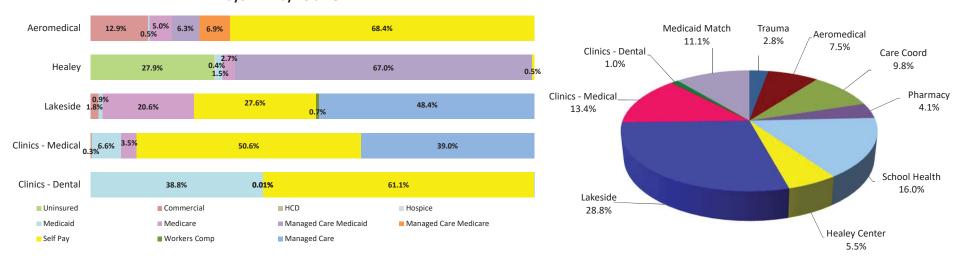

| 3 - 4   |
| Supplement  | tal Information                                             |         |
|             | General Fund                                                | .5 - 14 |
| H           | Healey Center                                               | 15 - 17 |
| L           | _akeside Medical Center                                     | 18 - 21 |
| F           | Primary Care Clinics                                        | 22 - 31 |
| N           | Medicaid Match                                              | 32 - 33 |
|             |                                                             |         |

## Program Dashboard - YTD January 2022

#### YTD Revenue and District Support by Program



#### YTD Payor Mix by Volume

#### District Support (overhead and shortfall)



## Program Dashboard - YTD January 2022



<sup>\*</sup> Clinical Ancillary is comprised of employees in pharmacy, lab, radiology, ultrasound, respiratory, physical therapy, social services, activities, and dental hygienists/assistants

<sup>\*\*</sup> Support Services is comprised of employees in housekeeping, dietary, laundry, purchasing, and warehouse/delivery



Healey Center and Lakeside Medical Center capacity percentages reflect the year-to-date average daily census. Primary Care and Dental Clinic capacity percentages represent the number of completed visits compared to the budgeted number of visits at each location.



## **MEMO**

To: Finance & Audit Committee

From: Candice Abbott, Chief Financial Officer

Date: March 23, 2022

Subject: Management Discussion and Analysis as of