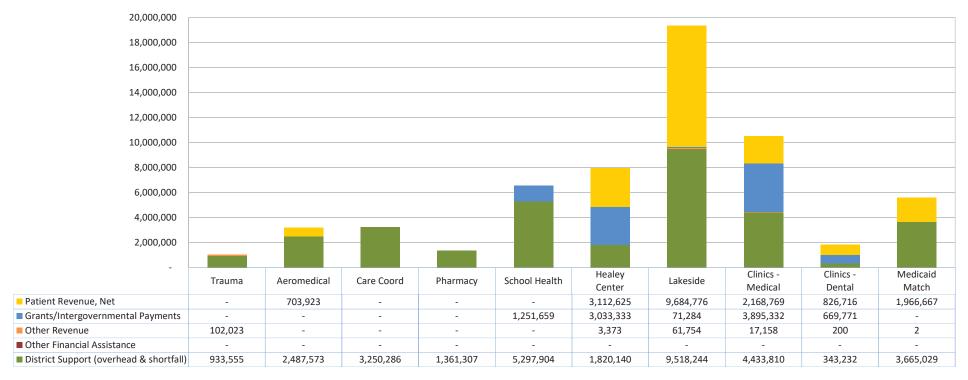

## Program Dashboard - YTD January 2022

#### YTD Revenue and District Support by Program

#### District Support (overhead and shortfall)

## Revenues and Expenses by Fund YTD FOR THE FOURTH MONTH ENDED JANUARY 31, 2022

|                                                                           | General<br>Fund | Healey<br>Center | Lakeside<br>Medical | P  | rimary Care<br>Clinics | Medicaid<br>Match | Capital<br>Funds | Total          |
|---------------------------------------------------------------------------|-----------------|------------------|---------------------|----|------------------------|-------------------|------------------|----------------|
| Revenues:                                                                 |                 |                  |                     |    |                        |                   |                  |                |
| Ad Valorem Taxes                                                          | \$ 136,149,574  | \$<br>-          | \$<br>-             | \$ | -                      | \$<br>-           | \$<br>-          | \$ 136,149,574 |
| Premiums                                                                  | -               | -                | -                   |    | -                      | -                 | -                | -              |
| Patient Revenue, Net                                                      | 703,923         | 3,112,625        | 9,684,776           |    | 2,995,485              | -                 | -                | 16,496,810     |
| Intergovernmental Revenue                                                 | 1,624,859       | 3,033,333        | -                   |    | -                      | 1,966,667         | -                | 6,624,859      |
| Grants                                                                    | -               | -                | 71,284              |    | 4,565,104              | -                 | -                | 4,636,387      |
| Interest Earnings                                                         | 444,096         | -                | -                   |    | -                      | -                 | -                | 444,096        |
| Unrealized Gain/(Loss)-Investments                                        | (2,321,882)     | -                | -                   |    | -                      | -                 | -                | (2,321,882)    |
| Other Financial Assistance                                                | -               | -                | -                   |    | -                      | -                 | -                | -              |
| Other Revenue                                                             | 1,550,330       | 3,373            | 61,754              |    | 17,358                 | 2                 | 13               | 1,632,830      |
| Total Revenues                                                            | \$ 138,150,901  | \$<br>6,149,332  | \$<br>9,817,814     | \$ | 7,577,946              | \$<br>1,966,668   | \$<br>13         | \$ 163,662,674 |
| Expenditures:                                                             |                 |                  |                     |    |                        |                   |                  |                |
| Salaries and Wages                                                        | 13,173,599      | 3,992,993        | 6,278,884           |    | 5,928,917              | -                 | -                | 29,374,393     |
| Benefits                                                                  | 3,845,686       | 1,319,399        | 1,706,322           |    | 1,629,282              | -                 | -                | 8,500,689      |
| Purchased Services                                                        | 3,344,535       | 233,759          | 1,640,189           |    | 208,612                | -                 | -                | 5,427,095      |
| Medical Supplies                                                          | 28,465          | 268,936          | 390,878             |    | 241,829                | -                 | -                | 930,107        |
| Other Supplies                                                            | 599,312         | 337,404          | 429,208             |    | 52,939                 | -                 | -                | 1,418,862      |
| Contracted Physician Expense                                              | -               | 4,789            | 2,619,220           |    | -                      | -                 | -                | 2,624,008      |
| Medicaid Match                                                            | -               | -                | -                   |    | -                      | 5,631,697         | -                | 5,631,697      |
| Medical Services                                                          | 2,601,047       | 12,101           | -                   |    | 166,094                | -                 | -                | 2,779,243      |
| Drugs                                                                     | (2,946)         | 133,716          | 137,377             |    | 176,957                | -                 | -                | 445,104        |
| Repairs & Maintenance                                                     | 2,598,253       | 97,979           | 780,023             |    | 205,613                | -                 | -                | 3,681,868      |
| Lease & Rental                                                            | 721,626         | 412              | 179,622             |    | 420,108                | -                 | -                | 1,321,768      |
| Utilities                                                                 | 38,251          | 141,338          | 257,680             |    | 29,141                 | -                 | _                | 466,410        |
| Other Expense                                                             | 5,545,862       | 41,979           | 136,646             |    | 127,946                | -                 | _                | 5,852,433      |
| Insurance                                                                 | 215,677         | 30,852           | 66,931              |    | 16,104                 | -                 | _                | 329,565        |
| Sponsored Programs                                                        | 3,158,244       | -                | -                   |    | -                      | -                 | -                | 3,158,244      |
| Total Operational Expenditures                                            | 35,867,611      | 6,615,655        | 14,622,979          |    | 9,203,544              | 5,631,697         | -                | 71,941,487     |
| Net Performance before Depreciation & Overhead Allocations                | \$ 102,283,290  | \$<br>(466,323)  | \$<br>(4,805,166)   | \$ | (1,625,598)            | \$<br>(3,665,029) | \$<br>13         | \$ 91,721,187  |
| Budget                                                                    | \$ 95,562,993   | \$<br>(938,410)  | \$<br>(5,477,840)   | \$ | (2,353,779)            | \$<br>(3,665,021) | \$<br>568        | \$ 83,128,512  |
| Prior Year: Net Performance before<br>Depreciation & Overhead Allocations | \$ 98,378,569   | \$<br>(405,457)  | \$<br>(2,339,612)   | \$ | (2,545,460)            | \$<br>(3,831,616) | \$<br>1,065      | \$ 89,257,489  |