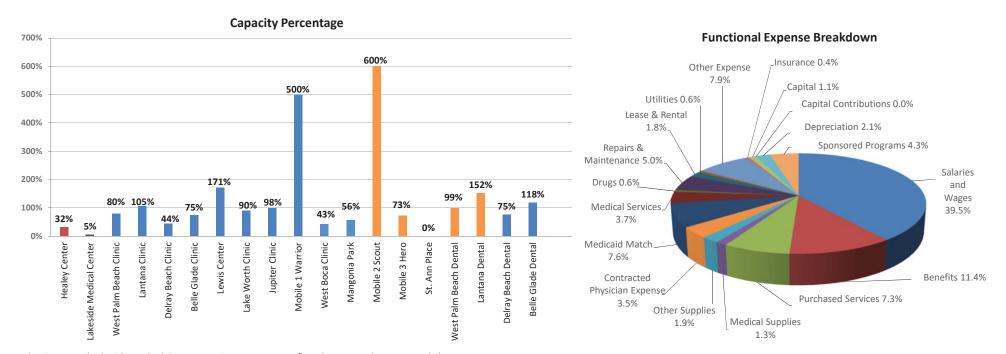

## Program Dashboard - YTD January 2022

<sup>\*\*</sup> Support Services is comprised of employees in housekeeping, dietary, laundry, purchasing, and warehouse/delivery

Healey Center and Lakeside Medical Center capacity percentages reflect the year-to-date average daily census. Primary Care and Dental Clinic capacity percentages represent the number of completed visits compared to the budgeted number of visits at each location.