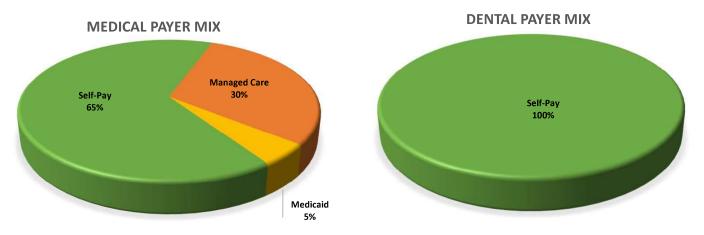

Our payer mix for October reflects 53% uninsured which is a 1% decrease over previous month. 41% of patients were Managed Care and 5% Medicaid which were both consistent with previous month.

61% of patients reported as female which is only a 1% increase over previous months. 50% of patients reported as White and 43% Black or African American. 39% of patients reported as Hispanic. Our largest age group continue to be those between the ages of 30-39 years old with 17% of patients.