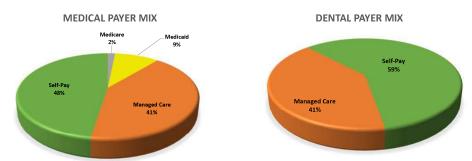

Our payer mix for October reflects 53% uninsured which is a 1% decrease over previous month. 41% of patients were Managed Care and 5% Medicaid which were both consistent with previous month.

61% of patients reported as female which is only a 1% increase over previous months. 50% of patients reported as White and 43% Black or African American. 39% of patients reported as Hispanic. Our largest age group continue to be those between the ages of 30-39 years old with 17% of patients.