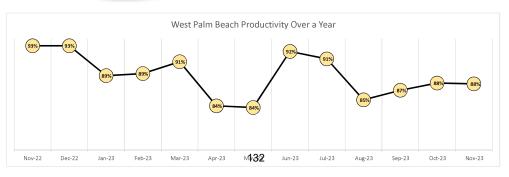

|                                                 | departments. For established patients, the highest no show rates are those from Mangonia Behavioral Health, West Palm Beach, Lake Worth and Lantana Primary Care departments.  Walk-in visits year to date remain consistent at 19% in medical and 15% in dental. We have provided a total of 23,111 walk-in visits year to date. In October the West Palm Beach Health Center saw the highest number of walk-ins in medical and in dental with a total of 754 walk-in visits.                                                                                                                                                                                                                                                 |                      |
|-------------------------------------------------|--------------------------------------------------------------------------------------------------------------------------------------------------------------------------------------------------------------------------------------------------------------------------------------------------------------------------------------------------------------------------------------------------------------------------------------------------------------------------------------------------------------------------------------------------------------------------------------------------------------------------------------------------------------------------------------------------------------------------------|----------------------|
| 9. Executive Director of FQHC Services Comments | Ms. Abbott stated that a couple of the items in the board packet were findings on the Mock Audit and we made edits/updates according to those findings to bring to the Board. We will bring any additional fall out items to next month's meeting since they were not brought to the Board and they need to be updated prior to the HRSA OSV.  Ms. Abbott also stated that Andrea Steele, who has done a tremendous job with HRSA in the past, is transitioning her role to AVP of IT and Jesenia Montalvo will be stepping into that role. Andrea and Jesenia along with many other staff members have done so much during the Mock audit, everyone knew exactly what they needed to do to fullfill the requirements of HRSA. | No action necessary. |
| 10. Board Member<br>Comments                    | Mr. Bill Johnson expressed his opinion on the PBC Community Health Improvement Plan & Community Health Assessment Update document and would like to know how the Board can get more involved with the strategy and goals of this.  Mr. Mike Smith asked about re-credentialing and the process regarding knowing how our physicians are doing versus just knowing where they are from and what their licensing is.  Dr. Andric explained our process and stated, in the past, the Board only wanted to know the information we currently provide but moving forward we can provide as much or as little information as requested if the Board requests a change and approves.                                                  | No action necessary. |
| 11. Establishment of Upcoming Meetings          | January 24, 2024 (HCD Board Room) 12:30 p.m. Board of Directors  February 28, 2024 (HCD Board Room) 12:30 p.m. Board of Directors                                                                                                                                                                                                                                                                                                                                                                                                                                                                                                                                                                                              | No action necessary. |