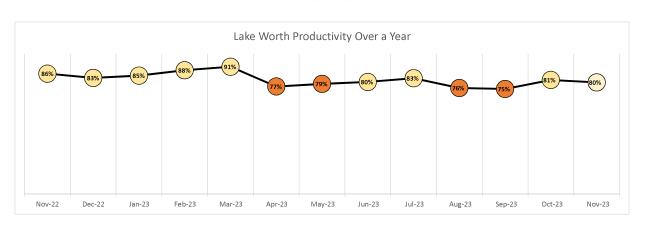

|  |  |
|----------------------------|----|------|-----|-----|-----|------|--|--|
| FERWERDA, ANA, MD          | 18 | 6    | 108 | 82  | 76% | 13.7 |  |  |
| FINLEY, NICOLE, NP         | 16 | 15   | 240 | 202 | 84% | 13.5 |  |  |
| PROPHETE, JOYCE, MD        | 18 | 11.5 | 207 | 147 | 71% | 12.8 |  |  |
| WOMEN'S HEALTH CARE TOTALS |    | 32.5 | 555 | 431 | 78% |      |  |  |

| BEHAVIORAL HEALTH INTEGRATION |    |      |     |     |      |     |  |  |
|-------------------------------|----|------|-----|-----|------|-----|--|--|
| JONES, KIARA, LCSW            | 10 | 17.5 | 131 | 123 | 94%  | 7.0 |  |  |
| HART, SHAKIYLA, LCSW          | 10 | 2    | 8   | 8   | 100% | 4.0 |  |  |
| BH INTEGRATION TOTALS         |    | 19.5 | 139 | 131 | 94%  |     |  |  |



# **MEDICAL PAYER MIX**





LANTANA

# PRODUCTIVITY REPORT NOVEMBER 2023

| <51% >=51% and < 80% >= 80% and <100% >= 100% |  |
|-----------------------------------------------|--|
|-----------------------------------------------|--|

|                             | ΑI           | OULT CARE   |                      |                             |                           |               |
|-----------------------------|--------------|-------------|----------------------|-----------------------------|---------------------------|---------------|
| Provider                    | Daily Target | Days Worked | Target for the Month | Total for the<br>Month Seen | % Monthly Target Achieved | Daily Average |
| ALFONSO PUENTES, RAMIRO, MD | 18           | 14.5        | 261                  | 217                         | 83%