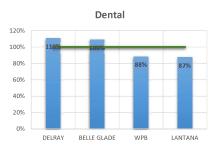

The no show rate in October between all service lines and health centers was 21%. By service line, Dental is lower at 18%; Primary Care 21%; Women's Health 23% and the highest being Behavioral Health at 29%. Only 1% of no shows are from Telehealth.