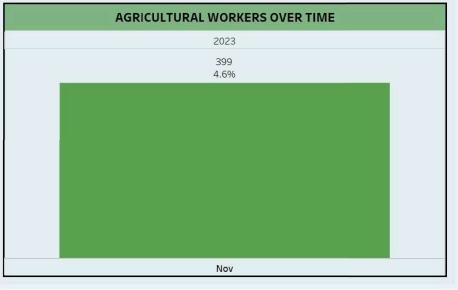

In October our Homeless population averaged 32.5% with a total of 3,135 homeless patients between all Health Centers.

Agricultural Worker averaged 4.4% between all Health Centers in October with a total of 430 patients.