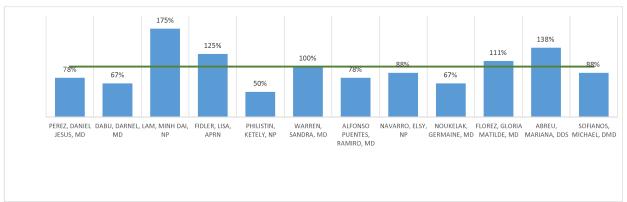

| 93%                       |               |

>=51% and < 80%

>= 80% and <100%

|                        |    | BELLE GLADE D | ENTAL    |    |      |      |
|------------------------|----|---------------|----------|----|------|------|
| ABREU, MARIANA, DDS    | 8  | 1             | 8        | 11 | 138% | 11.0 |
|                        | WE | ST PALM BEACH | H DENTAL |    |      |      |
| SOFIANOS, MICHAEL, DMD | 8  | 1             | 8        | 7  | 88%  | 7.0  |
|                        |    |               |          |    |      |      |
| DENTAL TOTALS          |    |               | 16       | 18 | 113% |      |
|                        |    |               |          |    |      |      |
| GRAND TOTAL            |    |               | 102      | 98 | 96%  |      |







**BELLE GLADE** 

# PRODUCTIVITY REPORT NOVEMBER 2023

| AS 11/30/2023 Based on Complete | AS 11/30/2023 Based on Completed Appointments |             |                      |                             |                           |               |  |  |  |  |  |  |
|---------------------------------|-----------------------------------------------|-------------|----------------------|-----------------------------|---------------------------|---------------|--|--|--|--|--|--|
|                                 |                                               | ADUL        | T CARE               |                             |                           |               |  |  |  |  |  |  |
| Provider                        | Daily Target                                  | Days Worked | Ta