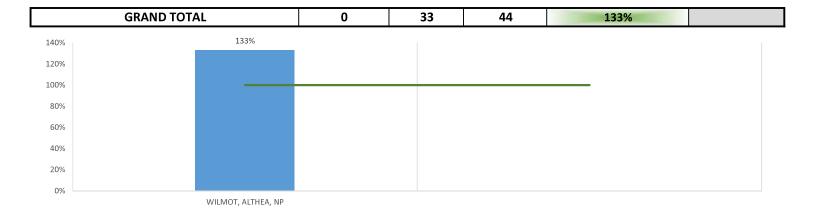

# 8E-1. Staff Recommends a MOTION TO APPROVE:

Operations Reports October 2023 In October, the Health Centers had a total of 9,315 unique patients. This is a 5% increase over previous month. Our unique new patients totaled was 2,223 which remains consistently at 25% of overall unique patients. In provider visits the Health Centers had a total of 13,503 visits. This was an increase of 6% from the month prior and 10% higher than October 2022. 38% of patients were from adults Primary Care which is a 2% decrease, 24% from Dental which was a 1% increase and 13% from Pediatrics which is consistent with previous month. In October the Lantana Primary Care Health Center had the highest volume with 2,035 visits followed by the West Palm Beach Primary Health Center with 1,845 visits.