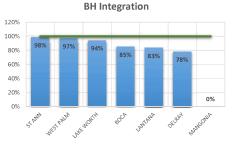

The no show rate in October between all service lines and health centers was 21%. By service line, Dental is lower at 18%; Primary Care 21%; Women's Health 23% and the highest being Behavioral Health at 29%. Only 1% of no shows are from Telehealth.

The average new patient no show rate is 19% year to date and established patient no show rate is 22%.

Women's Health departments show a higher percent of new patient no shows as well as multiple Behavioral Health