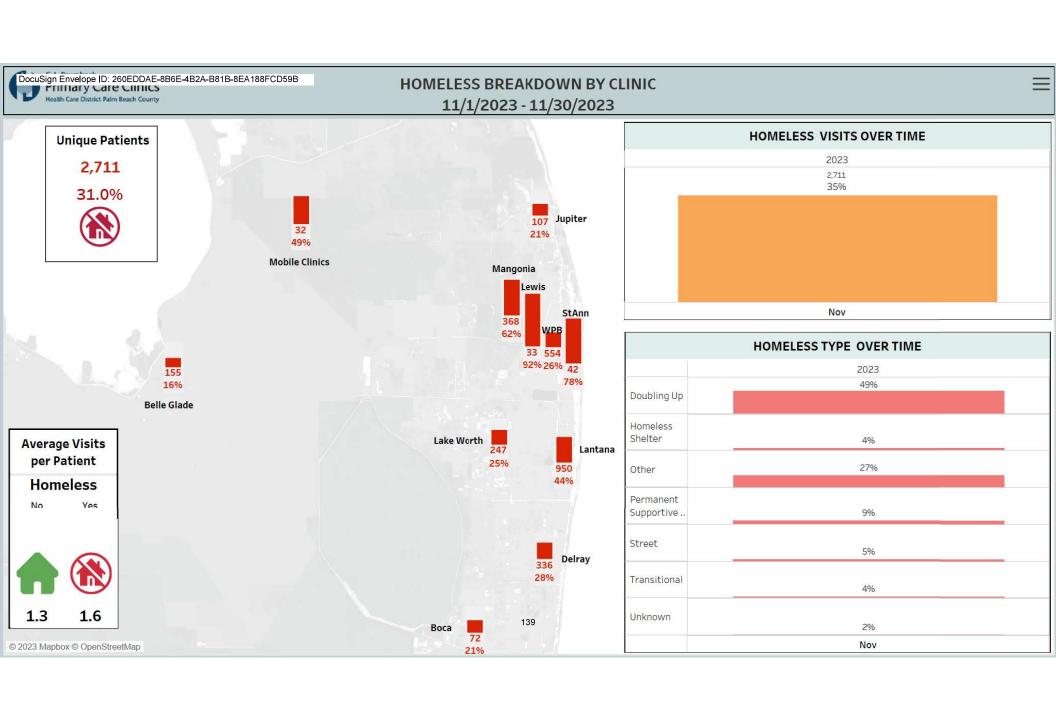

In October our Homeless population averaged 32.5% with a total of 3,135 homeless patients between all Health Centers.

Agricultural Worker averaged 4.4% between all Health Centers in October with a total of 430 patients.