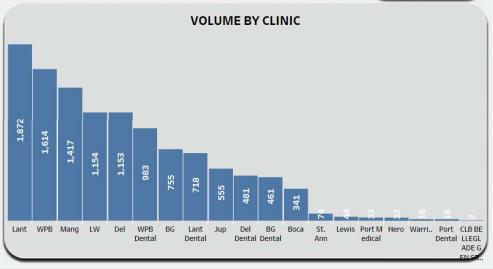

# 8E-1. Staff Recommends a MOTION TO APPROVE:

Operations Reports October 2023 In October, the Health Centers had a total of 9,315 unique patients. This is a 5% increase over previous month. Our unique new patients totaled was 2,223 which remains consistently at 25% of overall unique patients. In provider visits the Health Centers had a total of 13,503 visits. This was an increase of 6% from the month prior and 10% higher than October 2022. 38% of patients were from adults Primary Care which is a 2% decrease, 24% from Dental which was a 1% increase and 13% from Pediatrics which is consistent with previous month. In October the Lantana Primary Care Health Center had the highest volume with 2,035 visits followed by the West Palm Beach Primary Health Center with 1,845 visits.