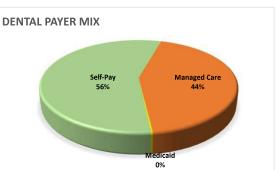

|                                                 | departments. For established patients, the highest no show rates are those from Mangonia Behavioral Health, West Palm Beach, Lake Worth and Lantana Primary Care departments.  Walk-in visits year to date remain consistent at 19% in medical and 15% in dental. We have provided a total of 23,111 walk-in visits year to date. In October the West Palm Beach Health Center saw the highest number of walk-ins in medical and in dental with a total of 754 walk-in visits.                                                                                                                                                                                                                                                 |                      |
|-------------------------------------------------|--------------------------------------------------------------------------------------------------------------------------------------------------------------------------------------------------------------------------------------------------------------------------------------------------------------------------------------------------------------------------------------------------------------------------------------------------------------------------------------------------------------------------------------------------------------------------------------------------------------------------------------------------------------------------------------------------------------------------------|----------------------|
| 9. Executive Director of FQHC Services Comments | Ms. Abbott stated that a couple of the items in the board packet were findings on the Mock Audit and we made edits/updates according to those findings to bring to the Board. We will bring any additional fall out items to next month's meeting since they were not brought to the Board and they need to be updated prior to the HRSA OSV.  Ms. Abbott also stated that Andrea Steele, who has done a tremendous job with HRSA in the past, is transitioning her role to AVP of IT and Jesenia Montalvo will be stepping into that role. Andrea and Jesenia along with many other staff members have done so much during the Mock audit, everyone knew exactly what they needed to do to fullfill the requirements of HRSA. | No action necessary. |
| 10. Board Member<br>Comments                    | Mr. Bill Johnson expressed his opinion on the PBC Community Health Improvement Plan & Community Health Assessment Update document and would like to know how the Board can get more involved with the strategy and goals of this.  Mr. Mike Smith asked about re-credentialing and the process regarding knowing how our physicians are doing versus just knowing where they are from and what their licensing is.  Dr. Andric explained our process and stated, in the past, the Board only wanted to know the information we currently provide but moving forward we can provide as much or as little information as requested if the Board requests a change and approves.                                                  | No action necessary. |
| 11. Establishment of Upcoming Meetings          | January 24, 2024 (HCD Board Room) 12:30 p.m. Board of Directors  February 28, 2024 (HCD Board Room) 12:30 p.m. Board of Directors                                                                                                                                                                                                                                                                                                                                                                                                                                                                                                                                                                                              | No action necessary. |