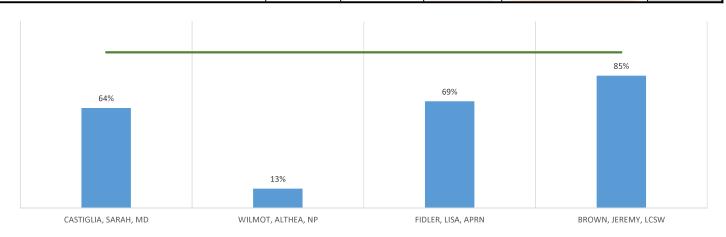

| 2.0           |  |  |  |
| FIDLER, LISA, APRN                            | 16           | 12.5        | 200                     | 137                         | 69%                       | 11.0          |  |  |  |
| ADULT CARE TOTALS                             |              | 29.5        | 504                     | 324                         | 64%                       |               |  |  |  |

| BEHAVIORAL HEALTH INTEGRATION |    |     |    |    |     |     |  |  |
|-------------------------------|----|-----|----|----|-----|-----|--|--|
| BROWN, JEREMY, LCSW           | 10 | 2.0 | 20 | 17 | 85% | 8.5 |  |  |
| BH INTEGRATION TOTALS         |    | 2.0 | 20 | 17 | 85% |     |  |  |

| GRAND TOTAL | 31.5 | 524 | 341 | 65% |  |
|-------------|------|-----|-----|-----|--|



# **MEDICAL PAYER MIX**





# PRODUCTIVITY REPORT NOVEMBER 2023

| AS 11/30/2023 Based on Completed Appointments | AS 11/30/2023 Based on Completed Appointments |             |                      |                             |                           |               |  |  |  |
|-----------------------------------------------|-----------------------------------------------|-------------|----------------------|-----------------------------|---------------------------|---------------|--|--|--|
| ADULT CARE                                    |                                               |             |                      |                             |                           |               |  |  |  |
| Provider                                      | Daily Target