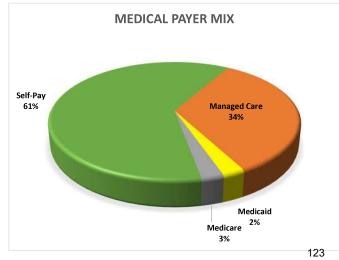

| 93%                       |               |

>=51% and < 80%

>= 80% and <100%

|                        |    | BELLE GLADE D | ENTAL    |    |      |      |
|------------------------|----|---------------|----------|----|------|------|
| ABREU, MARIANA, DDS    | 8  | 1             | 8        | 11 | 138% | 11.0 |
|                        | WE | ST PALM BEACH | H DENTAL |    |      |      |
| SOFIANOS, MICHAEL, DMD | 8  | 1             | 8        | 7  | 88%  | 7.0  |
|                        |    |               |          |    |      |      |
| DENTAL TOTALS          |    |               | 16       | 18 | 113% |      |
|                        |    |               |          |    |      |      |
| GRAND TOTAL            |    |               | 102      | 98 | 96%  |      |







**BELLE GLADE** 

# PRODUCTIVITY REPORT NOVEMBER 2023

| AS 11/30/2023 Based on Complete | AS 11/30/2023 Based on Completed Appointments |             |                      |                             |                           |               |  |  |  |  |  |  |
|---------------------------------|-----------------------------------------------|-------------|----------------------|-----------------------------|---------------------------|---------------|--|--|--|--|--|--|
|                                 |                                               | ADUL        | T CARE               |                             |                           |               |  |  |  |  |  |  |
| Provider                        | Daily Target                                  | Days Worked | Targ