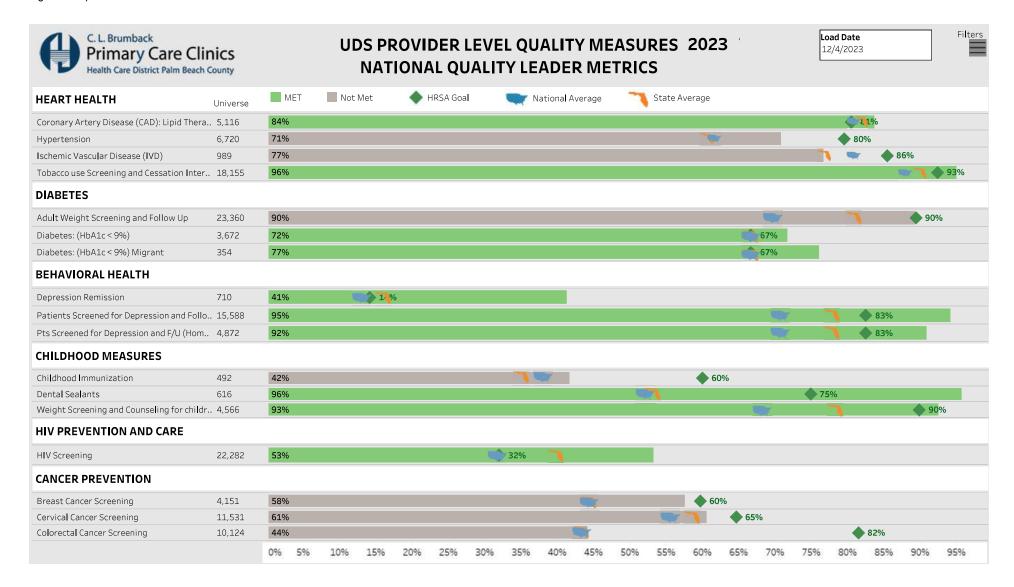

# Family Health Centers UDS Performance Update was presented by Monica Georgelis.

Mr. Bill Johnson asked if we have benchmarked with other counties to find out how they got such a high percentage?

Dr. Andric stated that yes, we have reached out to others to recognize best practices and they have reached out to us as well to find out what we are doing. We are very competitive and are always looking for ways to improve and maintain. We also partner with the American Heart Association. This dashboard was created by Monica and Andrea and we are very proud of this.

|                                                                                                        | <ul> <li>Immunization and PPD status; and</li> <li>Life support training (BLS)</li> <li>LIP(s):</li> </ul>                                                                                                                                                                                                    |                                                                                                                                                                                        |
|--------------------------------------------------------------------------------------------------------|---------------------------------------------------------------------------------------------------------------------------------------------------------------------------------------------------------------------------------------------------------------------------------------------------------------|----------------------------------------------------------------------------------------------------------------------------------------------------------------------------------------|
|                                                                                                        | Ana Bernard, DDS joined the Delray Beach Clinic in 2023 specializing in General Dentistry. She attended the Indiana University School of Dentistry. She has been in practice for sixteen years and is fluent in German and Romanian                                                                           |                                                                                                                                                                                        |
|                                                                                                        | Kiara Jones, LCSW joined the Lake Worth Clinic in 2017 as a Licensed Clinical Social Worker. She attended the Florida Atlantic University. Ms. Jones has been in practice for eleven years.                                                                                                                   |                                                                                                                                                                                        |
|                                                                                                        | Nancy Lazaro, MD joined the Lantana Clinic in 2015 specializing in Pediatric Medicine. She attended the University of Puerto Rico and also completed her residency at Puerto Rico Medical Center. She has been in practice for twenty years and is fluent in Italian and Spanish.                             |                                                                                                                                                                                        |
|                                                                                                        | Joann Pierre-Louis, APRN joined the Lake Worth Clinic in 2015 as a Nurse Practitioner. She attended the Florida Atlantic University and is certified as an Adult Health Nurse Practitioner by the American Academy of Nurse Practitioners. She has been in practice for twelve years and is fluent in Creole. |                                                                                                                                                                                        |
| D.QUALITY                                                                                              |                                                                                                                                                                                                                                                                                                               |                                                                                                                                                                                        |
| 8D-1. Staff Recommends a MOTION TO APPROVE: Quality Reports                                            | This agenda item presents the updated Quality Improvement & Quality Updates:  • Quality Council Meeting Minutes – November 2023 • UDS Report – YTD • Provider Productivity – October 2023  Dr. Chibar presented the above topics and reviewed the UDS Report Dashboard.                                       | VOTE TAKEN: Mr. Bill Johnson made a motion to approve the Quality Reports as presented. Mr. Mike Smith duly seconded the motion. A vote was called, and the motion passed unanimously. |
| 8D-2. Staff Recommends a MOTION TO APPROVE: Quality Improvement Quality Assurance (QI/QA) Plan Updates | Dr. Chibar presented that there were minor revisions to the QI/QA Plan, which included updating the Executive Director of FQHC Services, the Director of Corporate Quality, and other personnel.                                                                                                              | VOTE TAKEN: Mr. Mike Smith made a motion to approve the QI/QA Plan Updates. Mr. Robert Glass duly seconded the motion. A vote was called, and the motion passed unanimously.           |