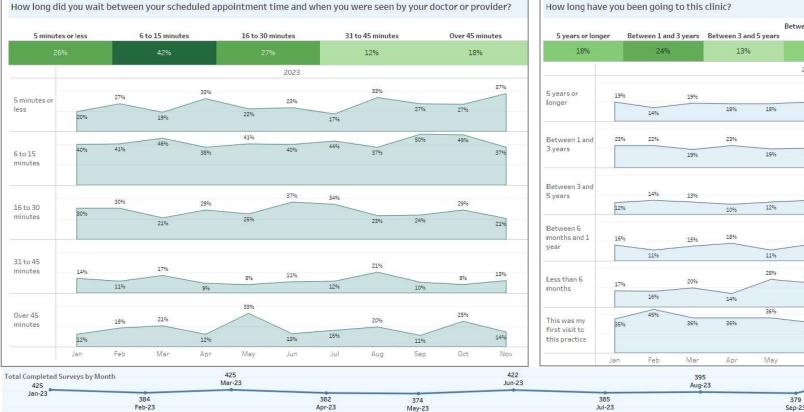

# 8A-2 **MOTION TO APPROVE:**

Patient Satisfaction Survey (Alexa Goodwin) [Pages 90-98]