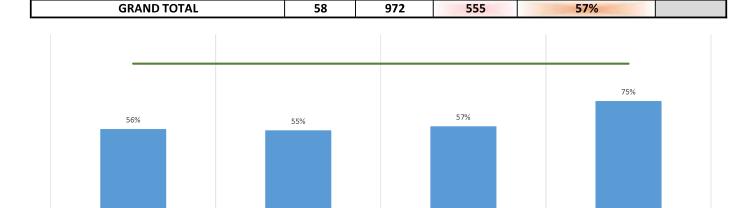

|
| LARA SUAREZ, MARIA, NP    | 16           | 18.5        | 296                     | 170                         | 57%                       | 9.2           |
| ADULT CARE TOTALS         |              | 54.5        | 909                     | 508                         | 56%                       |               |
|                           |              | WOME        | NS HEALTH CAI           | RE                          |                           |               |
| PROPHETE, JOYCE, MD       | 18           | 3.5         | 63                      | 47                          | 75%                       | 13.4          |
| WOMENS HEALTH CARE TOTALS |              | 3.5         | 63                      | 47                          | 75%                       |               |



LANGLEY, TAMARA, NP

# Medicare Medicaid 5% Self-Pay 55% Managed Care 38%



**LAKE WORTH** 

### <51%

>=51% and < 80%

>= 80% and <100%

>= 100%

# **PRODUCTIVITY REPORT NOVEMBER 2023**

AS 11/30/2023 Based on Completed Appointments

|                         | ADULT CARE   |             |                         |                             |                           |               |  |  |  |
|-------------------------|--------------|-------------|-------------------------|-----------------------------|---------------------------|---------------|--|--|--|
| Provider                | Daily Target | Days Worked | Target for the<br>Month | Total for the<br>Month Seen | % Monthly Target Achieved | Daily Average |  |  |  |
| PHILISTIN, KETELY, NP   | 16           | 19.0        | 304