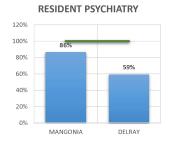

|

# **PRODUCTIVITY REPORT NOVEMBER 2023**

<51%

>=51% and < 80%

>= 80% and <100%

>= 100%

AS 11/30/2023 Based on Completed Appointments Category Target for the Month Total for the Month Seen % Monthly Target Achieved AS 11/30/2023 AM PM Total AM PM Total ADULT CARE 3,084 2,858 5,942 2,813 1,816 4,629 78% PEDIATRIC CARE 930 1,789 1,642 92% 859 1,031 611 WOMEN'S HEALTH CARE 362 319 681 356 185 541 79% BH INTEGRATION 281 260 541 254 226 480 89% BH ADDICTION 257 389 227 616 122% 247 504 DENTAL HEALTH 1,084 1,001 2,085 1,341 627 1,968 94% DENTAL HYGIENE 384 383 311 694 94% 357 741 BH PSYCHIATRY 418 127 245 59% 214 204 118 RESIDENCY PSYCHIATRY 282 264 546 251 149 400 73% RESIDENCY PROGRAM 282 607 345 202 547 90% 325 Grand Total 7,203 6,651 13,854 7,290 4,472 11,762 85%

























| DocuSign Envelope ID: 260EDDAE-8B6E | Dec-22             | Jan-23             | Feb-23               | Mar-23              |                     | May-23                | Jun-23                 | Jul-23                | Aug-23                | Sep-23                 | Oct-23             | Nov-23             |
|-------------------------------------|--------------------|--------------------|----------------------|---------------------|---------------------|-----------------------|------------------------|-----------------------|-----------------------|------------------------|--------------------|--------------------|
| ALFONSO PUENTES, RAMIRO, MD         | <b>88%</b> 212/240 | <b>85%</b> 225/264 | <b>102%</b><br>90/88 | <b>85%</b> 261/308  | <b>87%</b> 321/369  | <b>85%</b> 30