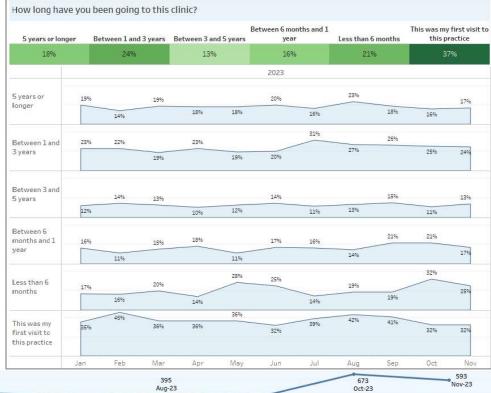

# 8A-2 **MOTION TO APPROVE:**

Patient Satisfaction Survey (Alexa Goodwin) [Pages 90-98]