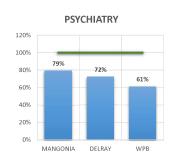

|

# **PRODUCTIVITY REPORT NOVEMBER 2023**

<51%

>=51% and < 80%

>= 80% and <100%

>= 100%

AS 11/30/2023 Based on Completed Appointments Category Target for the Month Total for the Month Seen % Monthly Target Achieved AS 11/30/2023 AM PM Total AM PM Total ADULT CARE 3,084 2,858 5,942 2,813 1,816 4,629 78% PEDIATRIC CARE 930 1,789 1,642 92% 859 1,031 611 WOMEN'S HEALTH CARE 362 319 681 356 185 541 79% BH INTEGRATION 281 260 541 254 226 480 89% BH ADDICTION 257 389 227 616 122% 247 504 DENTAL HEALTH 1,084 1,001 2,085 1,341 627 1,968 94% DENTAL HYGIENE 384 383 311 694 94% 357 741 BH PSYCHIATRY 418 127 245 59% 214 204 118 RESIDENCY PSYCHIATRY 282 264 546 251 149 400 73% RESIDENCY PROGRAM 282 607 345 202 547 90% 325 Grand Total 7,203 6,651 13,854 7,290 4,472 11,762 85%

























| DocuSign Envelope ID: 260EDDAE-8B6E | Dec-22             | Jan-23             | Feb-23               | Mar-23              |                     | May-23                | Jun-23                 | Jul-23                | Aug-23                | Sep-23                 | Oct-23             | Nov-23             |
|-------------------------------------|--------------------|--------------------|----------------------|---------------------|---------------------|-----------------------|------------------------|-----------------------|-----------------------|------------------------|--------------------|--------------------|
| ALFONSO PUENTES, RAMIRO, MD         | <b>88%</b> 212/240 | <b>85%</b> 225/264 | <b>102%</b><br>90/88 | <b>85%</b> 261/308  | <b>87%</b> 321/369  | <b>85%</b>