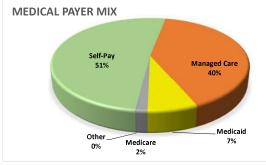

Our payer mix for October reflects 53% uninsured which is a 1% decrease over previous month. 41% of patients were Managed Care and 5% Medicaid which were both consistent with previous month.

61% of patients reported as female which is only a 1% increase over previous months. 50% of patients reported as White and 43% Black or African American. 39% of patients reported as Hispanic. Our largest age group continue to be those between the ages of 30-39 years old with 17% of patients.