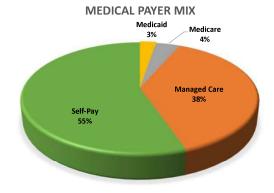

Our payer mix for October reflects 53% uninsured which is a 1% decrease over previous month. 41% of patients were Managed Care and 5% Medicaid which were both consistent with previous month.

61% of patients reported as female which is only a 1% increase over previous months. 50% of patients reported as White and 43% Black or African American. 39% of patients reported as Hispanic. Our largest age group continue to be those between the ages of 30-39 years old with 17% of patients.