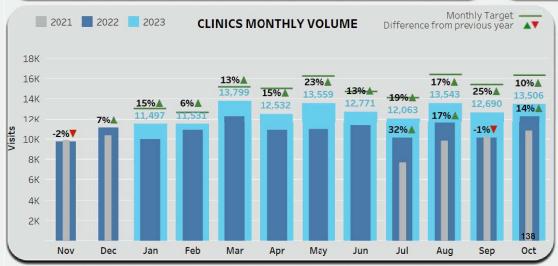

# 8E-1. Staff Recommends a MOTION TO APPROVE:

Operations Reports October 2023 In October, the Health Centers had a total of 9,315 unique patients. This is a 5% increase over previous month. Our unique new patients totaled was 2,223 which remains consistently at 25% of overall unique patients. In provider visits the Health Centers had a total of 13,503 visits. This was an increase of 6% from the month prior and 10% higher than October 2022. 38% of patients were from adults Primary Care which is a 2% decrease, 24% from Dental which was a 1% increase and 13% from Pediatrics which is consistent with previous month. In October the Lantana Primary Care Health Center had the highest volume with 2,035 visits followed by the West Palm Beach Primary Health Center with 1,845 visits.