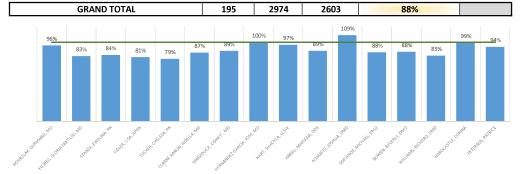

|                                                                                                        | <ul> <li>Immunization and PPD status; and</li> <li>Life support training (BLS)</li> <li>LIP(s):</li> </ul>                                                                                                                                                                                                    |                                                                                                                                                                                        |
|--------------------------------------------------------------------------------------------------------|---------------------------------------------------------------------------------------------------------------------------------------------------------------------------------------------------------------------------------------------------------------------------------------------------------------|----------------------------------------------------------------------------------------------------------------------------------------------------------------------------------------|
|                                                                                                        | Ana Bernard, DDS joined the Delray Beach Clinic in 2023 specializing in General Dentistry. She attended the Indiana University School of Dentistry. She has been in practice for sixteen years and is fluent in German and Romanian                                                                           |                                                                                                                                                                                        |
|                                                                                                        | Kiara Jones, LCSW joined the Lake Worth Clinic in 2017 as a Licensed Clinical Social Worker. She attended the Florida Atlantic University. Ms. Jones has been in practice for eleven years.                                                                                                                   |                                                                                                                                                                                        |
|                                                                                                        | Nancy Lazaro, MD joined the Lantana Clinic in 2015 specializing in Pediatric Medicine. She attended the University of Puerto Rico and also completed her residency at Puerto Rico Medical Center. She has been in practice for twenty years and is fluent in Italian and Spanish.                             |                                                                                                                                                                                        |
|                                                                                                        | Joann Pierre-Louis, APRN joined the Lake Worth Clinic in 2015 as a Nurse Practitioner. She attended the Florida Atlantic University and is certified as an Adult Health Nurse Practitioner by the American Academy of Nurse Practitioners. She has been in practice for twelve years and is fluent in Creole. |                                                                                                                                                                                        |
| D.QUALITY                                                                                              |                                                                                                                                                                                                                                                                                                               |                                                                                                                                                                                        |
| 8D-1. Staff Recommends a MOTION TO APPROVE: Quality Reports                                            | This agenda item presents the updated Quality Improvement & Quality Updates:  • Quality Council Meeting Minutes – November 2023 • UDS Report – YTD • Provider Productivity – October 2023  Dr. Chibar presented the above topics and reviewed the UDS Report Dashboard.                                       | VOTE TAKEN: Mr. Bill Johnson made a motion to approve the Quality Reports as presented. Mr. Mike Smith duly seconded the motion. A vote was called, and the motion passed unanimously. |
| 8D-2. Staff Recommends a MOTION TO APPROVE: Quality Improvement Quality Assurance (QI/QA) Plan Updates | Dr. Chibar presented that there were minor revisions to the QI/QA Plan, which included updating the Executive Director of FQHC Services, the Director of Corporate Quality, and other personnel.                                                                                                              | VOTE TAKEN: Mr. Mike Smith made a motion to approve the QI/QA Plan Updates. Mr. Robert Glass duly seconded the motion. A vote was called, and the motion passed unanimously.           |