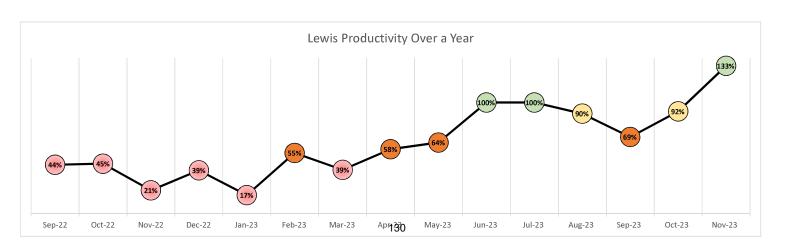

# 8E-1. Staff Recommends a MOTION TO APPROVE:

Operations Reports October 2023 In October, the Health Centers had a total of 9,315 unique patients. This is a 5% increase over previous month. Our unique new patients totaled was 2,223 which remains consistently at 25% of overall unique patients. In provider visits the Health Centers had a total of 13,503 visits. This was an increase of 6% from the month prior and 10% higher than October 2022. 38% of patients were from adults Primary Care which is a 2% decrease, 24% from Dental which was a 1% increase and 13% from Pediatrics which is consistent with previous month. In October the Lantana Primary Care Health Center had the highest volume with 2,035 visits followed by the West Palm Beach Primary Health Center with 1,845 visits.