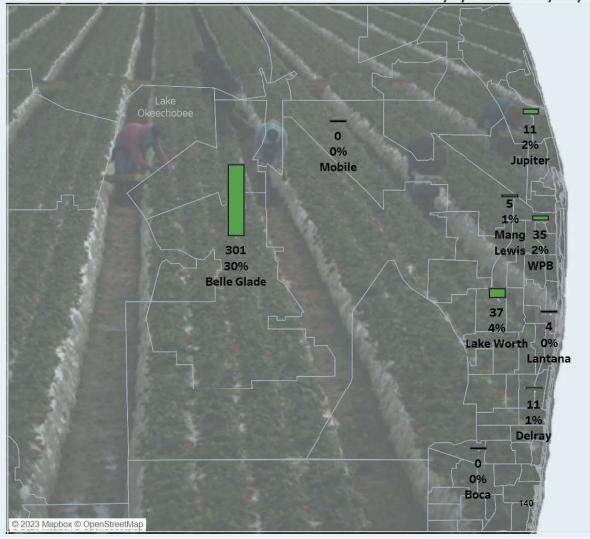

In October our Homeless population averaged 32.5% with a total of 3,135 homeless patients between all Health Centers.

Agricultural Worker averaged 4.4% between all Health Centers in October with a total of 430 patients.