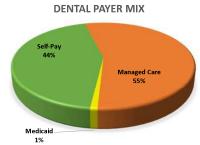

MICHAEL, DMD | 16 | 18.5 | 296 | 319 | 108% | 17.2 |  |  |
| ABREU, MARIANA, DDS    | 16 | 0.5  | 8   | 11  | 138% | 22.0 |  |  |
|                        |    |      |     |     |      |      |  |  |
| DENTAL TOTALS          |    | 19.0 | 304 | 330 | 109% |      |  |  |

|                       | DENTAL HYGIENE |      |     |     |      |     |  |  |  |  |
|-----------------------|----------------|------|-----|-----|------|-----|--|--|--|--|
| DUCHARME, RHONDA      | 16             | 1.0  | 8   | 6   | 75%  | 6.0 |  |  |  |  |
| GONZALEZ, NANCY       | 8              | 2.0  | 13  | 13  | 100% | 6.5 |  |  |  |  |
| FEOLA, LEYDA          | 8              | 15.5 | 124 | 113 | 91%  | 7.3 |  |  |  |  |
| DENTAL HYGIENE TOTALS |                | 18.5 | 145 | 132 | 91%  |     |  |  |  |  |









**BOCA** 

<51%

>=51% and < 80%

>= 80% and <100%

>= 100%

# **PRODUCTIVITY REPORT NOVEMBER 2023**

AS 11/30/2023 Based on Completed Appointments

| to 11/30/2020 based on completed Appointments |              |             |                         |                             |                           |               |  |  |  |
|-----------------------------------------------|--------------|-------------|-------------------------|-----------------------------|---------------------------|---------------|--|--|--|
| ADULT CARE                                    |              |             |                         |                             |                           |               |  |  |  |
| Provider                                      | Daily Target | Days Worked | Targ