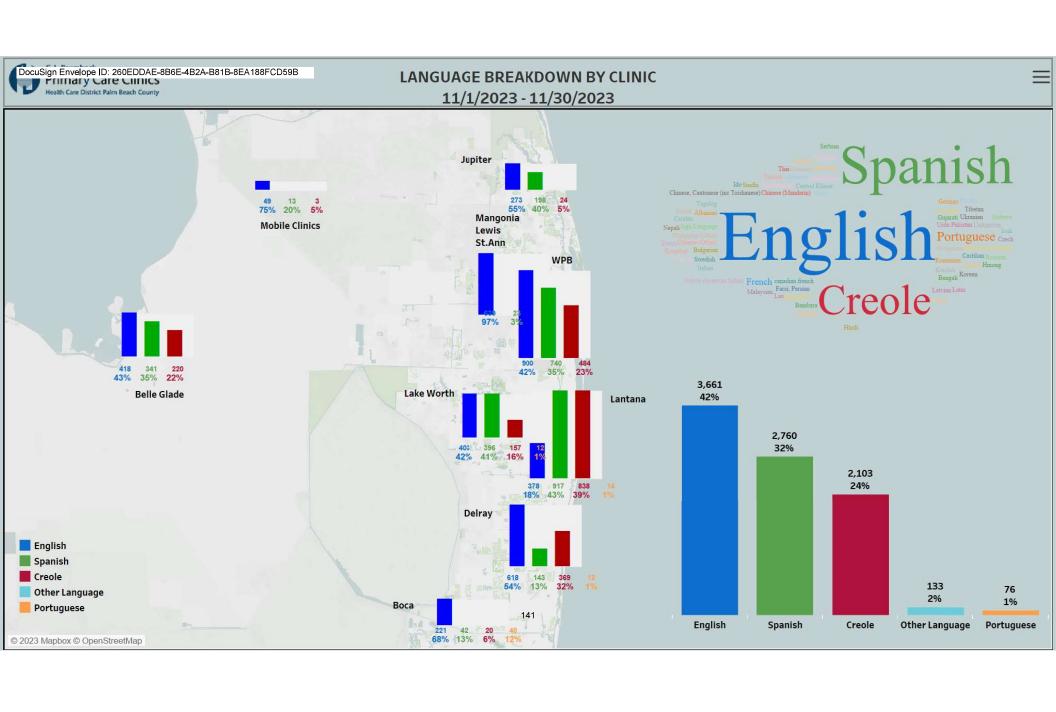

# 1. Description: Compliance, Privacy & Ethics Annual Board Education

## 2. Summary:

This item presents annual education on Compliance, Privacy & Ethics for the Health Care District of Palm Beach County ("HCD").

## 3. Substantive Analysis:

Boards and Committees often have a role in leading a health care organization's compliance and quality oversight efforts. This is a critical role to play in ensuring that health care organizations operate in compliance with Federal health care program requirements and provide high quality care. In order to ensure Board and Committee members can fulfill this duty; annual education should be provided on Compliance, Privacy & Ethics.