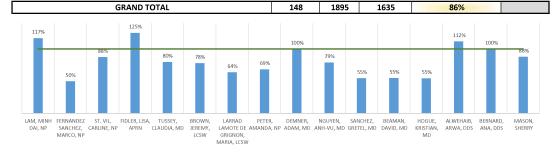

|      |  |
|----------------------|----|------|-----|-----|------|------|--|
| ALWEHAIB, ARWA, DDS  | 16 | 14.5 | 232 | 259 | 112% | 17.9 |  |
| ADAMETZ, JOSHUA, DMD | 16 | 1    | 16  | 19  | 119% | 19.0 |  |
| BERNARD, ANA, DDS    | 16 | 4    | 22  | 22  | 100% | 5.5  |  |
| BOWEN, BEVERLY, DMD  | 16 | 3    | 48  | 51  | 106% | 17.0 |  |
| DENTAL TOTALS        |    | 22.5 | 318 | 351 | 110% |      |  |

| DENTAL HYGIENE        |   |      |     |     |     |     |  |
|-----------------------|---|------|-----|-----|-----|-----|--|
| MASON, SHERRY         | 8 | 18.5 | 148 | 130 | 88% | 7.0 |  |
|                       |   |      |     |     |     |     |  |
|                       |   |      |     |     |     |     |  |
| DENTAL HYGIENE TOTALS |   | 18.5 | 148 | 130 | 88% |     |  |







**JUPITER** 

<51%

>=51% and < 80%

LARA SUAREZ, MARIA, NP

>= 80% and <100%

PROPHETE, JOYCE, MD

>= 100%

# **PRODUCTIVITY REPORT NOVEMBER 2023**

# AS 11/30/2023 Based on Completed Appointments

ZHANG, MICHAEL, MD

|                           |              | Al          | DULT CARE               |                             |                           |               |
|---------------------------|--------------|-------------|-------------------------|-----------------------------|---------------------------|---------------|
| Provider                  | Daily Target | Days Worked | Target for the<br>Month | Total for the<br>Month Seen | % Monthly Target Achieved | Daily Average |
| ZHANG, MICHAEL, MD        | 18           | 18.5        | 333                     | 185