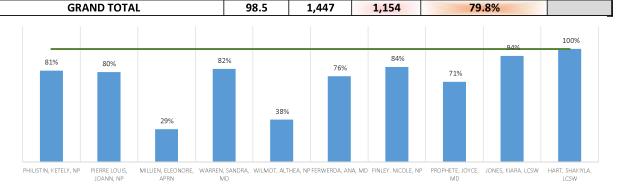

|      |     |     |     |      |  |  |
|----------------------------|----|------|-----|-----|-----|------|--|--|
| FERWERDA, ANA, MD          | 18 | 6    | 108 | 82  | 76% | 13.7 |  |  |
| FINLEY, NICOLE, NP         | 16 | 15   | 240 | 202 | 84% | 13.5 |  |  |
| PROPHETE, JOYCE, MD        | 18 | 11.5 | 207 | 147 | 71% | 12.8 |  |  |
| WOMEN'S HEALTH CARE TOTALS |    | 32.5 | 555 | 431 | 78% |      |  |  |

| BEHAVIORAL HEALTH INTEGRATION |    |      |     |     |      |     |  |  |
|-------------------------------|----|------|-----|-----|------|-----|--|--|
| JONES, KIARA, LCSW            | 10 | 17.5 | 131 | 123 | 94%  | 7.0 |  |  |
| HART, SHAKIYLA, LCSW          | 10 | 2    | 8   | 8   | 100% | 4.0 |  |  |
| BH INTEGRATION TOTALS         |    | 19.5 | 139 | 131 | 94%  |     |  |  |



# **MEDICAL PAYER MIX**





LANTANA

# PRODUCTIVITY REPORT NOVEMBER 2023

| <51% >=51% and < 80% >= 80% and <100% >= 100% |  |
|-----------------------------------------------|--|
|-----------------------------------------------|--|

|                             | ΑI           | OULT CARE   |                      |                             |                           |               |
|-----------------------------|--------------|-------------|----------------------|-----------------------------|---------------------------|---------------|
| Provider                    | Daily Target | Days Worked | Target for the Month | Total for the<br>Month Seen | % Monthly Target Achieved | Daily Average |
| ALFONSO PUENTES, RAMIRO, MD | 18           | 14.5        | 261                  | 217