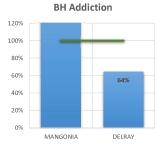

|

# **PRODUCTIVITY REPORT NOVEMBER 2023**

<51%

>=51% and < 80%

>= 80% and <100%

>= 100%

AS 11/30/2023 Based on Completed Appointments Category Target for the Month Total for the Month Seen % Monthly Target Achieved AS 11/30/2023 AM PM Total AM PM Total ADULT CARE 3,084 2,858 5,942 2,813 1,816 4,629 78% PEDIATRIC CARE 930 1,789 1,642 92% 859 1,031 611 WOMEN'S HEALTH CARE 362 319 681 356 185 541 79% BH INTEGRATION 281 260 541 254 226 480 89% BH ADDICTION 257 389 227 616 122% 247 504 DENTAL HEALTH 1,084 1,001 2,085 1,341 627 1,968 94% DENTAL HYGIENE 384 383 311 694 94% 357 741 BH PSYCHIATRY 418 127 245 59% 214 204 118 RESIDENCY PSYCHIATRY 282 264 546 251 149 400 73% RESIDENCY PROGRAM 282 607 345 202 547 90% 325 Grand Total 7,203 6,651 13,854 7,290 4,472 11,762 85%

























| DocuSign Envelope ID: 260EDDAE-8B6E | Dec-22             | Jan-23             | Feb-23               | Mar-23              |                     | May-23                | Jun-23                 | Jul-23                | Aug-23                | Sep-23                 | Oct-23             | Nov-23             |
|-------------------------------------|--------------------|--------------------|----------------------|---------------------|---------------------|-----------------------|------------------------|-----------------------|-----------------------|------------------------|--------------------|--------------------|
| ALFONSO PUENTES, RAMIRO, MD         | <b>88%</b> 212/240 | <b>85%</b> 225/264 | <b>102%</b><br>90/88 | <b>85%</b> 261/308  | <b>87%</b> 321/369  | <b>85%</b