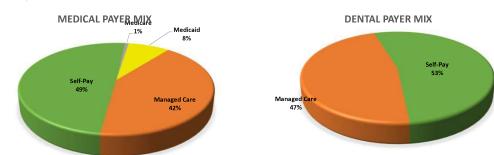

Our payer mix for October reflects 53% uninsured which is a 1% decrease over previous month. 41% of patients were Managed Care and 5% Medicaid which were both consistent with previous month.

61% of patients reported as female which is only a 1% increase over previous months. 50% of patients reported as White and 43% Black or African American. 39% of patients reported as Hispanic. Our largest age group continue to be those between the ages of 30-39 years old with 17% of patients.