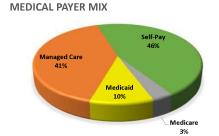

Our payer mix for October reflects 53% uninsured which is a 1% decrease over previous month. 41% of patients were Managed Care and 5% Medicaid which were both consistent with previous month.

61% of patients reported as female which is only a 1% increase over previous months. 50% of patients reported as White and 43% Black or African American. 39% of patients reported as Hispanic. Our largest age group continue to be those between the ages of 30-39 years old with 17% of patients.