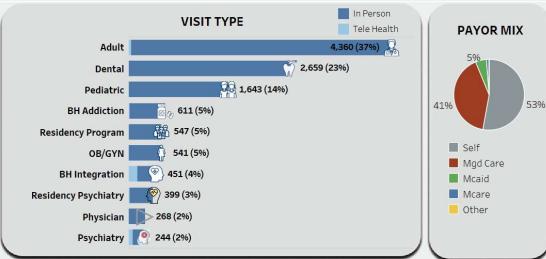

# 8E-1. Staff Recommends a MOTION TO APPROVE:

Operations Reports October 2023 In October, the Health Centers had a total of 9,315 unique patients. This is a 5% increase over previous month. Our unique new patients totaled was 2,223 which remains consistently at 25% of overall unique patients. In provider visits the Health Centers had a total of 13,503 visits. This was an increase of 6% from the month prior and 10% higher than October 2022. 38% of patients were from adults Primary Care which is a 2% decrease, 24% from Dental which was a 1% increase and 13% from Pediatrics which is consistent with previous month. In October the Lantana Primary Care Health Center had the highest volume with 2,035 visits followed by the West Palm Beach Primary Health Center with 1,845 visits.

Our payer mix for October reflects 53% uninsured which is a 1% decrease over previous month. 41% of patients were Managed Care and 5% Medicaid which were both consistent with previous month.

61% of patients reported as female which is only a 1% increase over previous months. 50% of patients reported as White and 43% Black or African American. 39% of patients reported as Hispanic. Our largest age group continue to be those between the ages of 30-39 years old with 17% of patients.