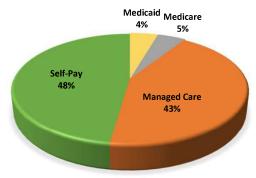

Our payer mix for October reflects 53% uninsured which is a 1% decrease over previous month. 41% of patients were Managed Care and 5% Medicaid which were both consistent with previous month.

61% of patients reported as female which is only a 1% increase over previous months. 50% of patients reported as White and 43% Black or African American. 39% of patients reported as Hispanic. Our largest age group continue to be those between the ages of 30-39 years old with 17% of patients.