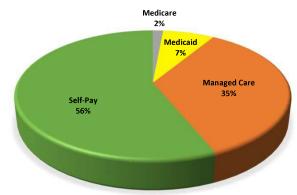

Our payer mix for October reflects 53% uninsured which is a 1% decrease over previous month. 41% of patients were Managed Care and 5% Medicaid which were both consistent with previous month.

61% of patients reported as female which is only a 1% increase over previous months. 50% of patients reported as White and 43% Black or African American. 39% of patients reported as Hispanic. Our largest age group continue to be those between the ages of 30-39 years old with 17% of patients.