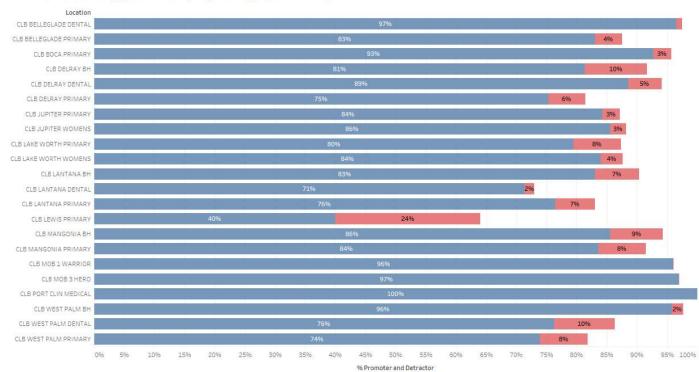

# 8A-2 **MOTION TO APPROVE:**

Patient Satisfaction Survey (Alexa Goodwin) [Pages 90-98]