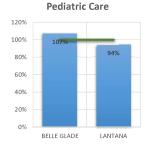

The no show rate in October between all service lines and health centers was 21%. By service line, Dental is lower at 18%; Primary Care 21%; Women's Health 23% and the highest being Behavioral Health at 29%. Only 1% of no shows are from Telehealth.

The average new patient no show rate is 19% year to date and established patient no show rate is 22%.

Women's Health departments show a higher percent of new patient no shows as well as multiple Behavioral Health