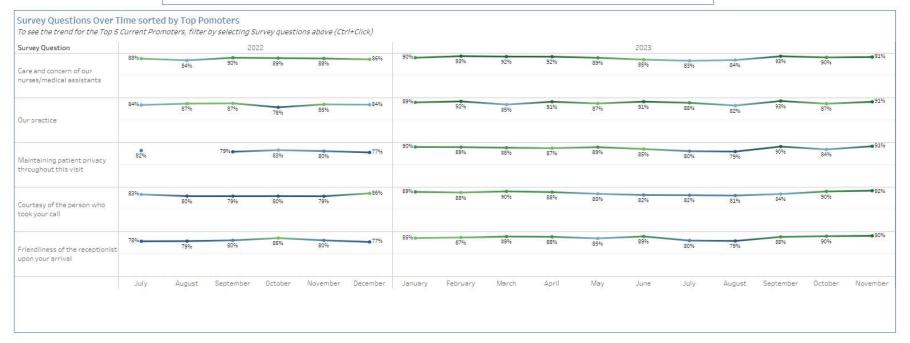

# 8A-2 **MOTION TO APPROVE:**

Patient Satisfaction Survey (Alexa Goodwin) [Pages 90-98]