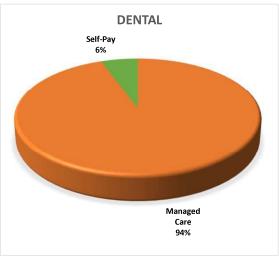

| 93%                       |               |

>=51% and < 80%

>= 80% and <100%

|                        |    | BELLE GLADE D | ENTAL    |    |      |      |
|------------------------|----|---------------|----------|----|------|------|
| ABREU, MARIANA, DDS    | 8  | 1             | 8        | 11 | 138% | 11.0 |
|                        | WE | ST PALM BEACH | H DENTAL |    |      |      |
| SOFIANOS, MICHAEL, DMD | 8  | 1             | 8        | 7  | 88%  | 7.0  |
|                        |    |               |          |    |      |      |
| DENTAL TOTALS          |    |               | 16       | 18 | 113% |      |
|                        |    |               |          |    |      |      |
| GRAND TOTAL            |    |               | 102      | 98 | 96%  |      |







**BELLE GLADE** 

# PRODUCTIVITY REPORT NOVEMBER 2023

| AS 11/30/2023 Based on Complete | AS 11/30/2023 Based on Completed Appointments |             |                      |                             |                           |               |  |  |  |  |  |  |
|---------------------------------|-----------------------------------------------|-------------|----------------------|-----------------------------|---------------------------|---------------|--|--|--|--|--|--|
|                                 |                                               | ADUL        | T CARE               |                             |                           |               |  |  |  |  |  |  |
| Provider                        | Daily Target                                  | Days Worked | Target