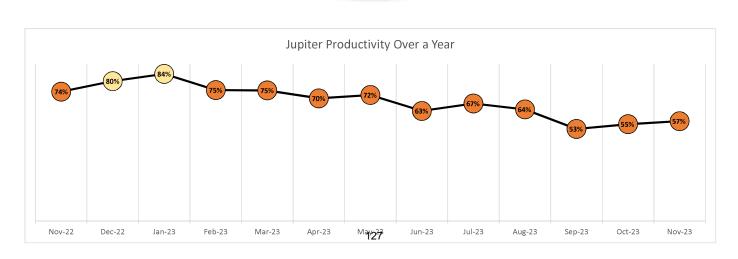

| 170                         | 57%                       | 9.2           |
| ADULT CARE TOTALS         |              | 54.5        | 909                     | 508                         | 56%                       |               |
|                           |              | WOME        | NS HEALTH CAI           | RE                          |                           |               |
| PROPHETE, JOYCE, MD       | 18           | 3.5         | 63                      | 47                          | 75%                       | 13.4          |
| WOMENS HEALTH CARE TOTALS |              | 3.5         | 63                      | 47                          | 75%                       |               |



LANGLEY, TAMARA, NP

# Medicare Medicaid 5% Self-Pay 55% Managed Care 38%



**LAKE WORTH** 

### <51%

>=51% and < 80%

>= 80% and <100%

>= 100%

# **PRODUCTIVITY REPORT NOVEMBER 2023**

AS 11/30/2023 Based on Completed Appointments

|                         | ADULT CARE   |             |                         |                             |                           |               |  |  |  |
|-------------------------|--------------|-------------|-------------------------|-----------------------------|---------------------------|---------------|--|--|--|
| Provider                | Daily Target | Days Worked | Target for the<br>Month | Total for the<br>Month Seen | % Monthly Target Achieved | Daily Average |  |  |  |
| PHILISTIN, KETELY, NP   | 16           | 19.0        | 304                     | 246                         | 81%                       |