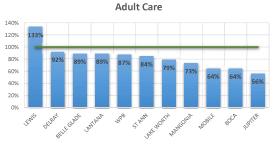

The no show rate in October between all service lines and health centers was 21%. By service line, Dental is lower at 18%; Primary Care 21%; Women's Health 23% and the highest being Behavioral Health at 29%. Only 1% of no shows are from Telehealth.

The average new patient no show rate is 19% year to date and established patient no show rate is 22%.

Women's Health departments show a higher percent of new patient no shows as well as multiple Behavioral Health