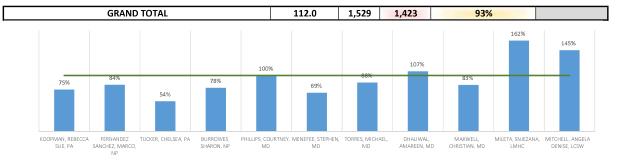

|                                                                                                        | <ul> <li>Immunization and PPD status; and</li> <li>Life support training (BLS)</li> <li>LIP(s):</li> </ul>                                                                                                                                                                                                    |                                                                                                                                                                                        |
|--------------------------------------------------------------------------------------------------------|---------------------------------------------------------------------------------------------------------------------------------------------------------------------------------------------------------------------------------------------------------------------------------------------------------------|----------------------------------------------------------------------------------------------------------------------------------------------------------------------------------------|
|                                                                                                        | Ana Bernard, DDS joined the Delray Beach Clinic in 2023 specializing in General Dentistry. She attended the Indiana University School of Dentistry. She has been in practice for sixteen years and is fluent in German and Romanian                                                                           |                                                                                                                                                                                        |
|                                                                                                        | Kiara Jones, LCSW joined the Lake Worth Clinic in 2017 as a Licensed Clinical Social Worker. She attended the Florida Atlantic University. Ms. Jones has been in practice for eleven years.                                                                                                                   |                                                                                                                                                                                        |
|                                                                                                        | Nancy Lazaro, MD joined the Lantana Clinic in 2015 specializing in Pediatric Medicine. She attended the University of Puerto Rico and also completed her residency at Puerto Rico Medical Center. She has been in practice for twenty years and is fluent in Italian and Spanish.                             |                                                                                                                                                                                        |
|                                                                                                        | Joann Pierre-Louis, APRN joined the Lake Worth Clinic in 2015 as a Nurse Practitioner. She attended the Florida Atlantic University and is certified as an Adult Health Nurse Practitioner by the American Academy of Nurse Practitioners. She has been in practice for twelve years and is fluent in Creole. |                                                                                                                                                                                        |
| D.QUALITY                                                                                              |                                                                                                                                                                                                                                                                                                               |                                                                                                                                                                                        |
| 8D-1. Staff Recommends a MOTION TO APPROVE: Quality Reports                                            | This agenda item presents the updated Quality Improvement & Quality Updates:  • Quality Council Meeting Minutes – November 2023 • UDS Report – YTD • Provider Productivity – October 2023  Dr. Chibar presented the above topics and reviewed the UDS Report Dashboard.                                       | VOTE TAKEN: Mr. Bill Johnson made a motion to approve the Quality Reports as presented. Mr. Mike Smith duly seconded the motion. A vote was called, and the motion passed unanimously. |
| 8D-2. Staff Recommends a MOTION TO APPROVE: Quality Improvement Quality Assurance (QI/QA) Plan Updates | Dr. Chibar presented that there were minor revisions to the QI/QA Plan, which included updating the Executive Director of FQHC Services, the Director of Corporate Quality, and other personnel.                                                                                                              | VOTE TAKEN: Mr. Mike Smith made a motion to approve the QI/QA Plan Updates. Mr. Robert Glass duly seconded the motion. A vote was called, and the motion passed unanimously.           |