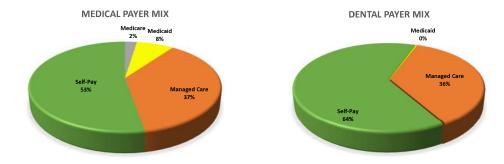

Our payer mix for October reflects 53% uninsured which is a 1% decrease over previous month. 41% of patients were Managed Care and 5% Medicaid which were both consistent with previous month.

61% of patients reported as female which is only a 1% increase over previous months. 50% of patients reported as White and 43% Black or African American. 39% of patients reported as Hispanic. Our largest age group continue to be those between the ages of 30-39 years old with 17% of patients.