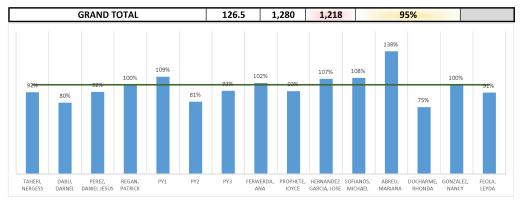

OS, MICHAEL, DMD | 16 | 18.5 | 296 | 319 | 108% | 17.2 |  |  |
| ABREU, MARIANA, DDS    | 16 | 0.5  | 8   | 11  | 138% | 22.0 |  |  |
|                        |    |      |     |     |      |      |  |  |
| DENTAL TOTALS          |    | 19.0 | 304 | 330 | 109% |      |  |  |

|                       | DENTAL HYGIENE |      |     |     |      |     |  |  |  |  |
|-----------------------|----------------|------|-----|-----|------|-----|--|--|--|--|
| DUCHARME, RHONDA      | 16             | 1.0  | 8   | 6   | 75%  | 6.0 |  |  |  |  |
| GONZALEZ, NANCY       | 8              | 2.0  | 13  | 13  | 100% | 6.5 |  |  |  |  |
| FEOLA, LEYDA          | 8              | 15.5 | 124 | 113 | 91%  | 7.3 |  |  |  |  |
| DENTAL HYGIENE TOTALS |                | 18.5 | 145 | 132 | 91%  |     |  |  |  |  |









**BOCA** 

<51%

>=51% and < 80%

>= 80% and <100%

>= 100%

# **PRODUCTIVITY REPORT NOVEMBER 2023**

AS 11/30/2023 Based on Completed Appointments

| to 11/30/2020 based on completed Appointments |              |             |                         |                             |                           |               |  |  |  |
|-----------------------------------------------|--------------|-------------|-------------------------|-----------------------------|---------------------------|---------------|--|--|--|
| ADULT CARE                                    |              |             |                         |                             |                           |               |  |  |  |
| Provider                                      | Daily Target | Days Worked |