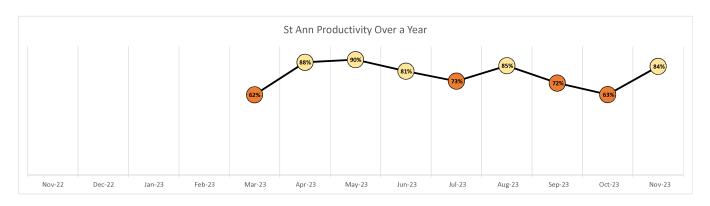

## 8D-1 MOTION TO APPROVE:

Quality Report (Dr. Charmaine Chibar) [Pages 101-135]