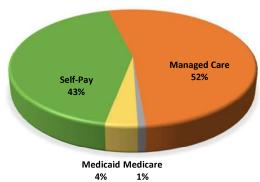

Our payer mix for October reflects 53% uninsured which is a 1% decrease over previous month. 41% of patients were Managed Care and 5% Medicaid which were both consistent with previous month.

61% of patients reported as female which is only a 1% increase over previous months. 50% of patients reported as White and 43% Black or African American. 39% of patients reported as Hispanic. Our largest age group continue to be those between the ages of 30-39 years old with 17% of patients.