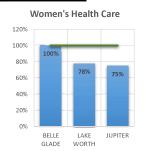

The no show rate in October between all service lines and health centers was 21%. By service line, Dental is lower at 18%; Primary Care 21%; Women's Health 23% and the highest being Behavioral Health at 29%. Only 1% of no shows are from Telehealth.

The average new patient no show rate is 19% year to date and established patient no show rate is 22%.

Women's Health departments show a higher percent of new patient no shows as well as multiple Behavioral Health