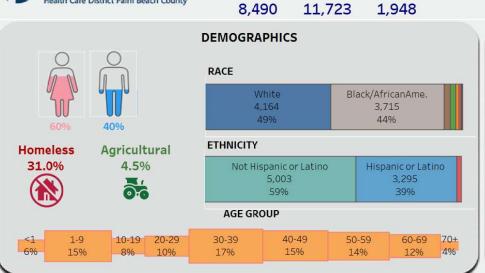

Our payer mix for October reflects 53% uninsured which is a 1% decrease over previous month. 41% of patients were Managed Care and 5% Medicaid which were both consistent with previous month.

61% of patients reported as female which is only a 1% increase over previous months. 50% of patients reported as White and 43% Black or African American. 39% of patients reported as Hispanic. Our largest age group continue to be those between the ages of 30-39 years old with 17% of patients.

In October our Homeless population averaged 32.5% with a total of 3,135 homeless patients between all Health Centers.

Agricultural Worker averaged 4.4% between all Health Centers in October with a total of 430 patients.