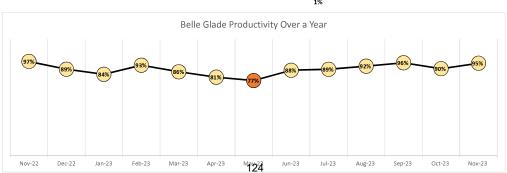

CHAEL, DMD | 16 | 18.5 | 296 | 319 | 108% | 17.2 |  |  |
| ABREU, MARIANA, DDS    | 16 | 0.5  | 8   | 11  | 138% | 22.0 |  |  |
|                        |    |      |     |     |      |      |  |  |
| DENTAL TOTALS          |    | 19.0 | 304 | 330 | 109% |      |  |  |

|                       | DENTAL HYGIENE |      |     |     |      |     |  |  |  |  |
|-----------------------|----------------|------|-----|-----|------|-----|--|--|--|--|
| DUCHARME, RHONDA      | 16             | 1.0  | 8   | 6   | 75%  | 6.0 |  |  |  |  |
| GONZALEZ, NANCY       | 8              | 2.0  | 13  | 13  | 100% | 6.5 |  |  |  |  |
| FEOLA, LEYDA          | 8              | 15.5 | 124 | 113 | 91%  | 7.3 |  |  |  |  |
| DENTAL HYGIENE TOTALS |                | 18.5 | 145 | 132 | 91%  |     |  |  |  |  |









**BOCA** 

<51%

>=51% and < 80%

>= 80% and <100%

>= 100%

# **PRODUCTIVITY REPORT NOVEMBER 2023**

AS 11/30/2023 Based on Completed Appointments

| to 11/30/2020 based on completed Appointments |              |             |                         |                             |                           |               |  |  |  |
|-----------------------------------------------|--------------|-------------|-------------------------|-----------------------------|---------------------------|---------------|--|--|--|
| ADULT CARE                                    |              |             |                         |                             |                           |               |  |  |  |
| Provider                                      | Daily Target | Days Worked | Target