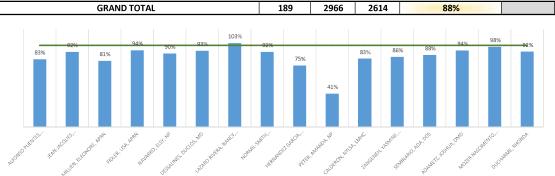

NTAL |     |     |     |      |
|------------------------|----|--------|-----|-----|-----|------|
| ZANGENEH, YASMINE, DMD | 16 | 18.5   | 296 | 254 | 86% | 13.7 |
| SEMINARIO, ADA, DDS    | 16 | 17.5   | 280 | 247 | 88% | 14.1 |
| ADAMETZ, JOSHUA, DMD   | 16 | 1.0    | 16  | 15  | 94% | 15.0 |
|                        |    |        |     |     |     |      |
| DENTAL TOTALS          |    | 37     | 592 | 516 | 87% |      |

| DENTAL HYGIENE                   |    |      |     |     |     |      |
|----------------------------------|----|------|-----|-----|-----|------|
| MOZER NASCIMENTO, ARIANNE MILENA | 8  | 13.5 | 108 | 106 | 98% | 7.9  |
| DUCHARME, RHONDA                 | 16 | 8.5  | 104 | 96  | 92% | 11.3 |
| DENTAL HYGIENE TOTALS            |    | 22   | 212 | 202 | 95% |      |







**LEWIS** 

BH INTEGRATION TOTALS

<51%

>=51% and < 80%

0

>= 80% and <100%

>= 100%

# **PRODUCTIVITY REPORT NOVEMBER 2023**

AS 11/30/2023 Based on Completed Appointments

| ADULT CARE                    |              |             |                         |                             |                           |               |  |  |  |
|-------------------------------|--------------|-------------|-------------------------|-----------------------------|---------------------------|---------------|--|--|--|
| Provider                      | Daily Target | Days Worked | Target for the<br>Month | Total for the<br>Month Seen | % Monthly Target Achieved | Daily Average |  |  |  |
| WILMOT, ALTHEA, NP            | 6            | 5.5         | 33                      | 44