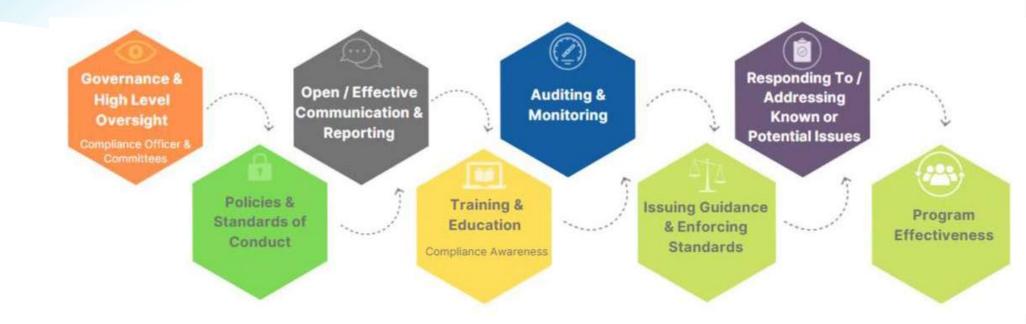

The compliance function promotes the prevention, detection, and resolution of actions that do not conform to legal, policy, or business standards. This is done through auditing and monitoring, training and education, maintaining open lines of communication (such as the hotline), policies and standards of conduct, responding to questions and issues, working with internal and external parties, and providing guidance to HCD's workforce.

This training and education covers the following topics:

- Compliance Information for Board and Committee Members
- Regulatory and Governing Bodies
- Importance of Compliance in Healthcare
- HCD Compliance, Privacy & Ethics Program Elements, Purpose, and Function
- Standards of Conduct
- Conflicts of Interest (COI)
- Gifts, Gratuities, & Entertainment
- E-mail, Social Media, and Disposal of Protected or Proprietary Information
- Privacy & Security (HIPAA)
- Fraud, Waste, & Abuse
- Overview of Key Rules, Laws & Regulations (General and Regulatory Compliance topics such as: Stark Law, Anti-Kickback Statute, False Claims Act, Exclusions, and Non-Retaliation)