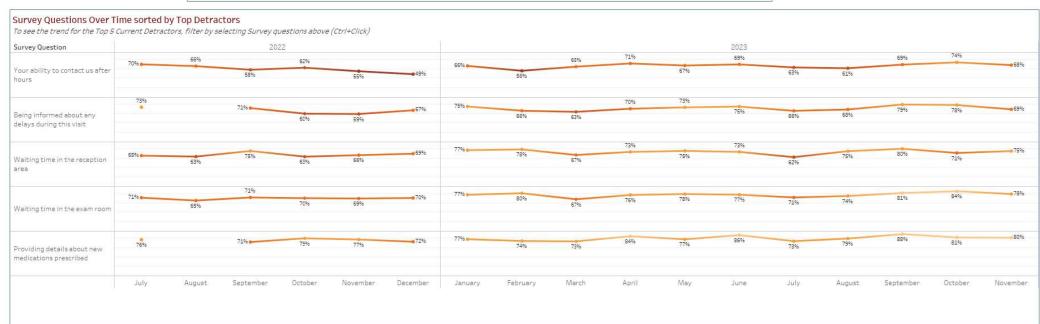

# 8A-2 **MOTION TO APPROVE:**

Patient Satisfaction Survey (Alexa Goodwin) [Pages 90-98]