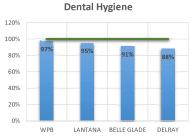

|

# **PRODUCTIVITY REPORT NOVEMBER 2023**

<51%

>=51% and < 80%

>= 80% and <100%

>= 100%

AS 11/30/2023 Based on Completed Appointments Category Target for the Month Total for the Month Seen % Monthly Target Achieved AS 11/30/2023 AM PM Total AM PM Total ADULT CARE 3,084 2,858 5,942 2,813 1,816 4,629 78% PEDIATRIC CARE 930 1,789 1,642 92% 859 1,031 611 WOMEN'S HEALTH CARE 362 319 681 356 185 541 79% BH INTEGRATION 281 260 541 254 226 480 89% BH ADDICTION 257 389 227 616 122% 247 504 DENTAL HEALTH 1,084 1,001 2,085 1,341 627 1,968 94% DENTAL HYGIENE 384 383 311 694 94% 357 741 BH PSYCHIATRY 418 127 245 59% 214 204 118 RESIDENCY PSYCHIATRY 282 264 546 251 149 400 73% RESIDENCY PROGRAM 282 607 345 202 547 90% 325 Grand Total 7,203 6,651 13,854 7,290 4,472 11,762 85%

























| DocuSign Envelope ID: 260EDDAE-8B6E | Dec-22             | Jan-23             | Feb-23               | Mar-23              |                     | May-23                | Jun-23                 | Jul-23                | Aug-23                | Sep-23                 | Oct-23             | Nov-23             |
|-------------------------------------|--------------------|--------------------|----------------------|---------------------|---------------------|-----------------------|------------------------|-----------------------|-----------------------|------------------------|--------------------|--------------------|
| ALFONSO PUENTES, RAMIRO, MD         | <b>88%</b> 212/240 | <b>85%</b> 225/264 | <b>102%</b><br>90/88 | <b>85%</b> 261/308  | <b>87%</b> 321/369  | <b>85%</b> 300/