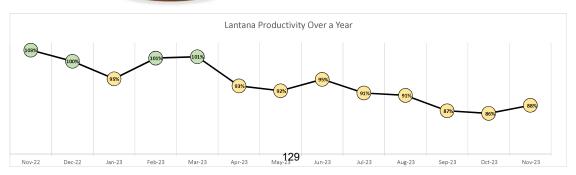

# 8E-1. Staff Recommends a MOTION TO APPROVE:

Operations Reports October 2023 In October, the Health Centers had a total of 9,315 unique patients. This is a 5% increase over previous month. Our unique new patients totaled was 2,223 which remains consistently at 25% of overall unique patients. In provider visits the Health Centers had a total of 13,503 visits. This was an increase of 6% from the month prior and 10% higher than October 2022. 38% of patients were from adults Primary Care which is a 2% decrease, 24% from Dental which was a 1% increase and 13% from Pediatrics which is consistent with previous month. In October the Lantana Primary Care Health Center had the highest volume with 2,035 visits followed by the West Palm Beach Primary Health Center with 1,845 visits.