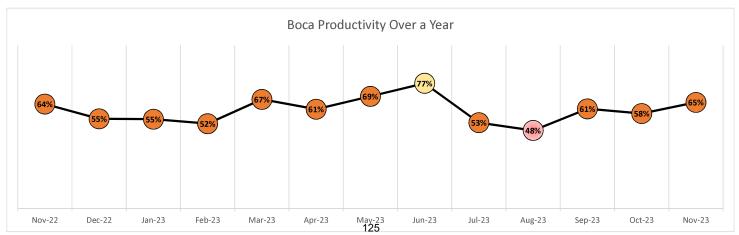

|  |  |  |
| FIDLER, LISA, APRN                            | 16           | 12.5        | 200                     | 137                         | 69%                       | 11.0          |  |  |  |
| ADULT CARE TOTALS                             |              | 29.5        | 504                     | 324                         | 64%                       |               |  |  |  |

| BEHAVIORAL HEALTH INTEGRATION |    |     |    |    |     |     |  |  |
|-------------------------------|----|-----|----|----|-----|-----|--|--|
| BROWN, JEREMY, LCSW           | 10 | 2.0 | 20 | 17 | 85% | 8.5 |  |  |
| BH INTEGRATION TOTALS         |    | 2.0 | 20 | 17 | 85% |     |  |  |

| GRAND TOTAL | 31.5 | 524 | 341 | 65% |  |
|-------------|------|-----|-----|-----|--|



# **MEDICAL PAYER MIX**





# PRODUCTIVITY REPORT NOVEMBER 2023

| AS 11/30/2023 Based on Completed Appointments | AS 11/30/2023 Based on Completed Appointments |             |                      |                             |                           |               |  |  |  |
|-----------------------------------------------|-----------------------------------------------|-------------|----------------------|-----------------------------|---------------------------|---------------|--|--|--|
| ADULT CARE                                    |                                               |             |                      |                             |                           |               |  |  |  |
| Provider                                      | Daily Target                                  | Days Work