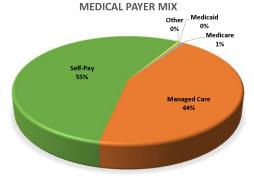

Our payer mix for October reflects 53% uninsured which is a 1% decrease over previous month. 41% of patients were Managed Care and 5% Medicaid which were both consistent with previous month.

61% of patients reported as female which is only a 1% increase over previous months. 50% of patients reported as White and 43% Black or African American. 39% of patients reported as Hispanic. Our largest age group continue to be those between the ages of 30-39 years old with 17% of patients.