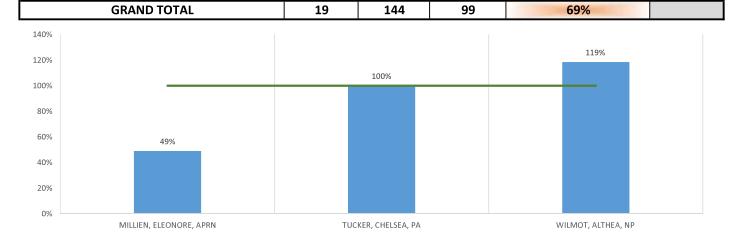

# 8E-1. Staff Recommends a MOTION TO APPROVE:

Operations Reports October 2023 In October, the Health Centers had a total of 9,315 unique patients. This is a 5% increase over previous month. Our unique new patients totaled was 2,223 which remains consistently at 25% of overall unique patients. In provider visits the Health Centers had a total of 13,503 visits. This was an increase of 6% from the month prior and 10% higher than October 2022. 38% of patients were from adults Primary Care which is a 2% decrease, 24% from Dental which was a 1% increase and 13% from Pediatrics which is consistent with previous month. In October the Lantana Primary Care Health Center had the highest volume with 2,035 visits followed by the West Palm Beach Primary Health Center with 1,845 visits.