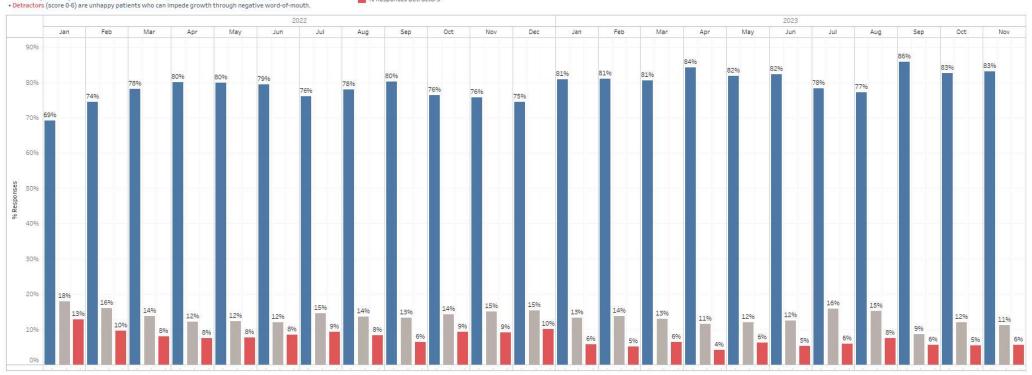

# 8A-2 **MOTION TO APPROVE:**

Patient Satisfaction Survey (Alexa Goodwin) [Pages 90-98]