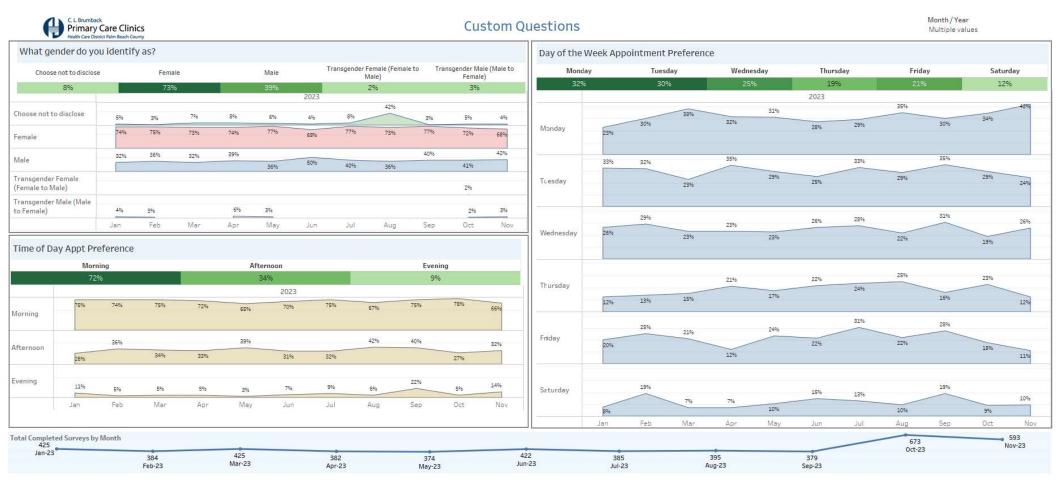

# 8A-2 **MOTION TO APPROVE:**

Patient Satisfaction Survey (Alexa Goodwin) [Pages 90-98]