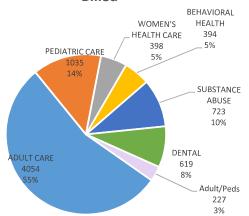

|                                                                                | <ul> <li>is up from 17% in August. Of the no-shows reported, approximately 78% were for in-person visits. Pediatric services continue to exceed productivity targets for both in-person and telehealth visits and Women's Health is meeting 97% of their target for in-person. Just over 55% of adult providers are at or over 90% of their productivity targets for in-person visits and overall productivity is at 87% for in-person and 75% for telehealth. Boca, Jupiter, Lake Worth, Lantana Clinics exceeded 90% of productivity targets for in-person visits.</li> <li>The main phone number for the Clinics (561-642-1000) received 68,072 calls from 25,498 unique phone numbers. The busiest time of the day continues to be morning hours, and the busiest day of the week is typically Monday. Of these incoming calls, 31,254 were handled directly by our Clinic Service Center team who made 9,472 appointments.</li> <li>Mr. Smith asked if the data presented is also used internally to improve the clinics. Dr. Fritsch assured Mr. Smith that all data presented is used by the clinic admin team to find areas of opportunity for improvement. Mr. Smith asked if the data could be narrowed down to more digestible information as opposed to the overwhelming amount provided. Dr. Fritsch answered that a more streamlined version of the report will be presented in the future. Ms. Mastrangelo asked if the no-shows are new patients or established. Dr. Fritch answered that she isn't currently tracking the no-shows but she will have that answer in the future.</li> </ul> |                                                                                                                            |
|--------------------------------------------------------------------------------|-------------------------------------------------------------------------------------------------------------------------------------------------------------------------------------------------------------------------------------------------------------------------------------------------------------------------------------------------------------------------------------------------------------------------------------------------------------------------------------------------------------------------------------------------------------------------------------------------------------------------------------------------------------------------------------------------------------------------------------------------------------------------------------------------------------------------------------------------------------------------------------------------------------------------------------------------------------------------------------------------------------------------------------------------------------------------------------------------------------------------------------------------------------------------------------------------------------------------------------------------------------------------------------------------------------------------------------------------------------------------------------------------------------------------------------------------------------------------------------------------------------------------------------------------------------------------------------------------------------|----------------------------------------------------------------------------------------------------------------------------|
| 8E. Quality                                                                    | •                                                                                                                                                                                                                                                                                                                                                                                                                                                                                                                                                                                                                                                                                                                                                                                                                                                                                                                                                                                                                                                                                                                                                                                                                                                                                                                                                                                                                                                                                                                                                                                                           |                                                                                                                            |
| <b>8E-1. Staff Recommends</b><br><b>a MOTION TO APPROVE</b><br>Quality Reports | Dr. Ana Ferwerda, Medical Director and Director of<br>Women's Health presented the following: Patient safety<br>and risk, including adverse events, peer review and chart<br>review are brought to the board "under separate cover" on                                                                                                                                                                                                                                                                                                                                                                                                                                                                                                                                                                                                                                                                                                                                                                                                                                                                                                                                                                                                                                                                                                                                                                                                                                                                                                                                                                      | VOTE TAKEN: Mr. Elder made a motion to<br>approve the Quality Reports as presented.<br>The motion was duly seconded by Ms. |