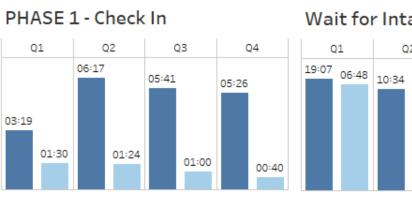

Center utilize this software to prep charts in advance to ensure patients completed all requirements by their scheduled appointment.

2) In review of the data, we expanded appointment availability for 10 providers from 24 slots to 26 which contributed to the decrease in Time to Third rates. The Clinic Leadership continues to monitor the Time to Third rates monthly to ensure walk in appointments are preserved and Patient access is improved. Those Providers with lengthy Next to Third rates will be reviewed and continuous quality improvement training will be conducted. As we prepare to migrate the EMR to EPIC, we will be ensuring we have data reporting to measure Next third Available Rates.



## Patient Cycle Time All

Tele Health

End Date Start Date 11/30/2020 1/1/2020

> Department AII



#### Wait for Intake

Q2

01:43



Q1

Q1

125

In Person

Q3

01:53

13:38

## Appointment Average duration by service line

|                   | Q1       | Q2       | Q3       | Q4       |
|-------------------|----------|----------|----------|----------|
| Adult             | 01:30:24 | 01:15:08 | 01:09:59 | 01:07:17 |
| Adult/Peds        | 01:34:37 | 01:22:51 | 01:30:14 | 01:28:53 |
| Behavioral Health | 01:29:51 | 54:06    | 01:11:11 | 51:52    |
| OB/GYN            | 01:24:36 | 01:06:00 | 01:16:57 | 01:23:09 |
| Pediatric         | 01:32:19 | 56:38    | 01:09:31 | 01:04:03 |
| Substance Abuse   | 03:04:19 | 02:15:34 | 01:57:55 | 01:49:20 |

### PHASE 2 - Intake



Wait for Exam



28:09 29:14 10:57



**Total Active Time** 

52:25

Q2

41:11

## **Total Appointment Duration**



PH