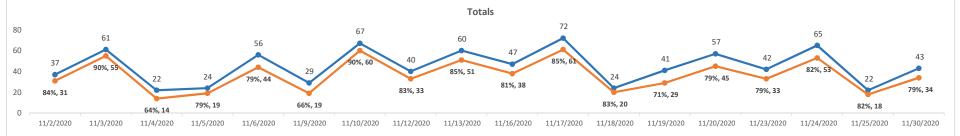

|                                                                                | <ul> <li>is up from 17% in August. Of the no-shows reported, approximately 78% were for in-person visits. Pediatric services continue to exceed productivity targets for both in-person and telehealth visits and Women's Health is meeting 97% of their target for in-person. Just over 55% of adult providers are at or over 90% of their productivity targets for in-person visits and overall productivity is at 87% for in-person and 75% for telehealth. Boca, Jupiter, Lake Worth, Lantana Clinics exceeded 90% of productivity targets for in-person visits.</li> <li>The main phone number for the Clinics (561-642-1000) received 68,072 calls from 25,498 unique phone numbers. The busiest time of the day continues to be morning hours, and the busiest day of the week is typically Monday. Of these incoming calls, 31,254 were handled directly by our Clinic Service Center team who made 9,472 appointments.</li> <li>Mr. Smith asked if the data presented is also used internally to improve the clinics. Dr. Fritsch assured Mr. Smith that all data presented is used by the clinic admin team to find areas of opportunity for improvement. Mr. Smith asked if the data could be narrowed down to more digestible information as opposed to the overwhelming amount provided. Dr. Fritsch answered that a more streamlined version of the report will be presented in the future. Ms. Mastrangelo asked if the no-shows are new patients or established. Dr. Fritch answered that she isn't currently tracking the no-shows but she will have that answer in the future.</li> </ul> |                                                                                                                            |
|--------------------------------------------------------------------------------|-------------------------------------------------------------------------------------------------------------------------------------------------------------------------------------------------------------------------------------------------------------------------------------------------------------------------------------------------------------------------------------------------------------------------------------------------------------------------------------------------------------------------------------------------------------------------------------------------------------------------------------------------------------------------------------------------------------------------------------------------------------------------------------------------------------------------------------------------------------------------------------------------------------------------------------------------------------------------------------------------------------------------------------------------------------------------------------------------------------------------------------------------------------------------------------------------------------------------------------------------------------------------------------------------------------------------------------------------------------------------------------------------------------------------------------------------------------------------------------------------------------------------------------------------------------------------------------------------------------|----------------------------------------------------------------------------------------------------------------------------|
| 8E. Quality                                                                    | •                                                                                                                                                                                                                                                                                                                                                                                                                                                                                                                                                                                                                                                                                                                                                                                                                                                                                                                                                                                                                                                                                                                                                                                                                                                                                                                                                                                                                                                                                                                                                                                                           |                                                                                                                            |
| <b>8E-1. Staff Recommends</b><br><b>a MOTION TO APPROVE</b><br>Quality Reports | Dr. Ana Ferwerda, Medical Director and Director of<br>Women's Health presented the following: Patient safety<br>and risk, including adverse events, peer review and chart<br>review are brought to the board "under separate cover" on                                                                                                                                                                                                                                                                                                                                                                                                                                                                                                                                                                                                                                                                                                                                                                                                                                                                                                                                                                                                                                                                                                                                                                                                                                                                                                                                                                      | VOTE TAKEN: Mr. Elder made a motion to<br>approve the Quality Reports as presented.<br>The motion was duly seconded by Ms. |