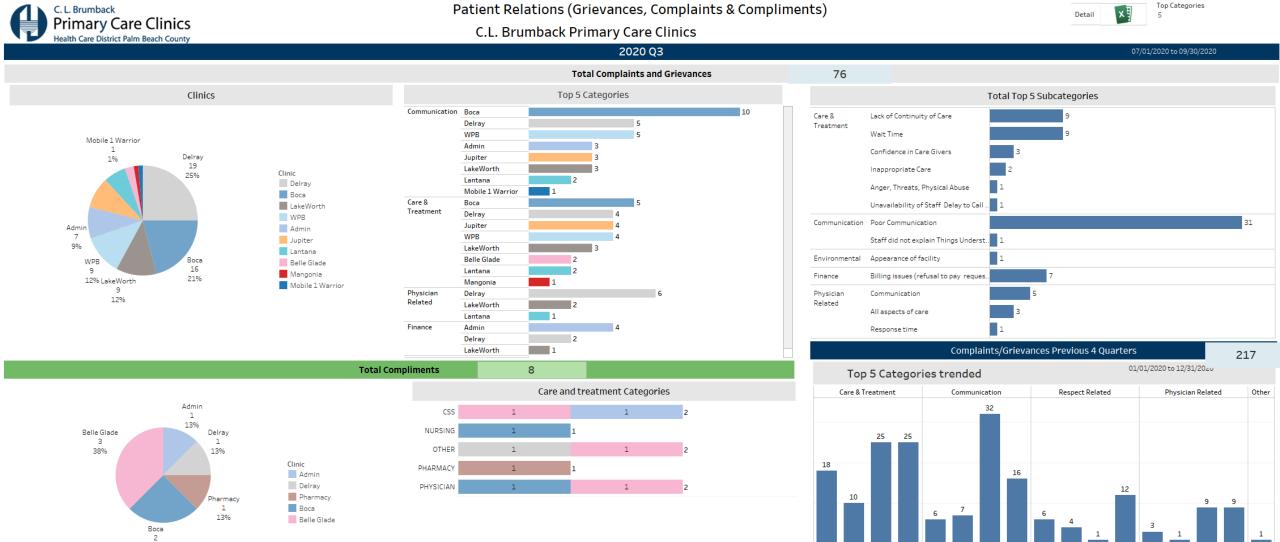

## F. PATIENT RELATIONS

- 8F-1 Staff Recommends a MOTION TO APPROVE: Patient Relations Dashboard Q3 (David Speciale) [Pages 159-161]
- 9. AVP and Executive Director of Clinic Services Comments
- **10.** Board Member Comments
- 11. CLOSED MEETING
- 12. Establishment of Upcoming Meetings