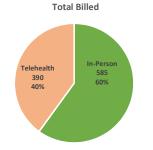

|                                                                                | <ul> <li>is up from 17% in August. Of the no-shows reported, approximately 78% were for in-person visits. Pediatric services continue to exceed productivity targets for both in-person and telehealth visits and Women's Health is meeting 97% of their target for in-person. Just over 55% of adult providers are at or over 90% of their productivity targets for in-person visits and overall productivity is at 87% for in-person and 75% for telehealth. Boca, Jupiter, Lake Worth, Lantana Clinics exceeded 90% of productivity targets for in-person visits.</li> <li>The main phone number for the Clinics (561-642-1000) received 68,072 calls from 25,498 unique phone numbers. The busiest time of the day continues to be morning hours, and the busiest day of the week is typically Monday. Of these incoming calls, 31,254 were handled directly by our Clinic Service Center team who made 9,472 appointments.</li> <li>Mr. Smith asked if the data presented is also used internally to improve the clinics. Dr. Fritsch assured Mr. Smith that all data presented is used by the clinic admin team to find areas of opportunity for improvement. Mr. Smith asked if the data could be narrowed down to more digestible information as opposed to the overwhelming amount provided. Dr. Fritsch answered that a more streamlined version of the report will be presented in the future. Ms. Mastrangelo asked if the no-shows are new patients or established. Dr. Fritch answered that she isn't currently tracking the no-shows but she will have that answer in the future.</li> </ul> |                                                                                                                            |
|--------------------------------------------------------------------------------|-------------------------------------------------------------------------------------------------------------------------------------------------------------------------------------------------------------------------------------------------------------------------------------------------------------------------------------------------------------------------------------------------------------------------------------------------------------------------------------------------------------------------------------------------------------------------------------------------------------------------------------------------------------------------------------------------------------------------------------------------------------------------------------------------------------------------------------------------------------------------------------------------------------------------------------------------------------------------------------------------------------------------------------------------------------------------------------------------------------------------------------------------------------------------------------------------------------------------------------------------------------------------------------------------------------------------------------------------------------------------------------------------------------------------------------------------------------------------------------------------------------------------------------------------------------------------------------------------------------|----------------------------------------------------------------------------------------------------------------------------|
| 8E. Quality                                                                    | •                                                                                                                                                                                                                                                                                                                                                                                                                                                                                                                                                                                                                                                                                                                                                                                                                                                                                                                                                                                                                                                                                                                                                                                                                                                                                                                                                                                                                                                                                                                                                                                                           |                                                                                                                            |
| <b>8E-1. Staff Recommends</b><br><b>a MOTION TO APPROVE</b><br>Quality Reports | Dr. Ana Ferwerda, Medical Director and Director of<br>Women's Health presented the following: Patient safety<br>and risk, including adverse events, peer review and chart<br>review are brought to the board "under separate cover" on                                                                                                                                                                                                                                                                                                                                                                                                                                                                                                                                                                                                                                                                                                                                                                                                                                                                                                                                                                                                                                                                                                                                                                                                                                                                                                                                                                      | VOTE TAKEN: Mr. Elder made a motion to<br>approve the Quality Reports as presented.<br>The motion was duly seconded by Ms. |

| a quarterly basis. For September 2020, there were a total                                                                                                                                                                                                                                                                                                                                                                                                                                                                                                                                                                                                                                                                                                                                                                                                                                                                                                                                                                                                                                                                                                                                                   | Mastrangelo. A vote was called, and the |
|-------------------------------------------------------------------------------------------------------------------------------------------------------------------------------------------------------------------------------------------------------------------------------------------------------------------------------------------------------------------------------------------------------------------------------------------------------------------------------------------------------------------------------------------------------------------------------------------------------------------------------------------------------------------------------------------------------------------------------------------------------------------------------------------------------------------------------------------------------------------------------------------------------------------------------------------------------------------------------------------------------------------------------------------------------------------------------------------------------------------------------------------------------------------------------------------------------------|-----------------------------------------|
| of 23 complaints and grievances received. 7 out of 23 were from Mobile 1 Warrior. The top 5 categories were Care & Treatment, Communication, Other, Respect Related and Physician Related. Poor Communication remains the greatest subcategory two months in a row. Three compliments were entered. Two were Physician related. In the month of September 463 Patient Satisfaction surveys were completed. 61% were completed in English, 32% in Spanish and 7% in creole. 96% of the surveys gave positive feedback. To address the concerns of the 4% of patients who gave negative feedback, a "Patient Experience Outcomes Taskforce" has been created. Athena reporting has known issues due to the updates made to UDS 2020 reporting capabilities. The team is working with Athena to fix reporting issues. 9,883 patient visits were performed during the month of September, which is an increase of 10% from the previous month. 26% of the visits were performed using Telemedicine. As of September 2020, we have 314 patients enrolled in our MAT Program receiving either Suboxone, Naltrexone or Vivitrol. This is more than double the number of patients compared to last year. 192 are in | motion passed unanimously.              |
| Phase 1 of treatment, 46 are in phase 4.<br>Mr. Smith asked about the attrition rate of patients that<br>enter phase one and drop out completely. Dr. Andric<br>answered that this is a hard question to answer as<br>addiction is a relapsing illness, and it's common that<br>patients relapse and come back. Mr. Smith asked what the<br>frequency in contact is for patients in phase one. Dr.<br>Ferwerda explained that this happens at least weekly, if<br>not more frequently. Mr. Smith asked if these are televisits<br>and if there are drug screenings done. Dr. Ferwerda<br>explained that these sessions are in-person and point of<br>care drug screenings are provided. Mr. Elder asked what<br>determines the phases (time in program, time clean, etc.).<br>Dr. Ferwerda explained that as currently set up it is not                                                                                                                                                                                                                                                                                                                                                                     |                                         |