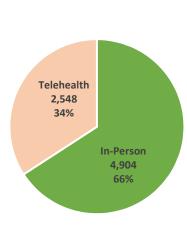

|                                                                                | <ul> <li>is up from 17% in August. Of the no-shows reported, approximately 78% were for in-person visits. Pediatric services continue to exceed productivity targets for both in-person and telehealth visits and Women's Health is meeting 97% of their target for in-person. Just over 55% of adult providers are at or over 90% of their productivity targets for in-person visits and overall productivity is at 87% for in-person and 75% for telehealth. Boca, Jupiter, Lake Worth, Lantana Clinics exceeded 90% of productivity targets for in-person visits.</li> <li>The main phone number for the Clinics (561-642-1000) received 68,072 calls from 25,498 unique phone numbers. The busiest time of the day continues to be morning hours, and the busiest day of the week is typically Monday. Of these incoming calls, 31,254 were handled directly by our Clinic Service Center team who made 9,472 appointments.</li> <li>Mr. Smith asked if the data presented is also used internally to improve the clinics. Dr. Fritsch assured Mr. Smith that all data presented is used by the clinic admin team to find areas of opportunity for improvement. Mr. Smith asked if the data could be narrowed down to more digestible information as opposed to the overwhelming amount provided. Dr. Fritsch answered that a more streamlined version of the report will be presented in the future. Ms. Mastrangelo asked if the no-shows are new patients or established. Dr. Fritch answered that she isn't currently tracking the no-shows but she will have that answer in the future.</li> </ul> |                                                                                                                            |
|--------------------------------------------------------------------------------|-------------------------------------------------------------------------------------------------------------------------------------------------------------------------------------------------------------------------------------------------------------------------------------------------------------------------------------------------------------------------------------------------------------------------------------------------------------------------------------------------------------------------------------------------------------------------------------------------------------------------------------------------------------------------------------------------------------------------------------------------------------------------------------------------------------------------------------------------------------------------------------------------------------------------------------------------------------------------------------------------------------------------------------------------------------------------------------------------------------------------------------------------------------------------------------------------------------------------------------------------------------------------------------------------------------------------------------------------------------------------------------------------------------------------------------------------------------------------------------------------------------------------------------------------------------------------------------------------------------|----------------------------------------------------------------------------------------------------------------------------|
| 8E. Quality                                                                    | •                                                                                                                                                                                                                                                                                                                                                                                                                                                                                                                                                                                                                                                                                                                                                                                                                                                                                                                                                                                                                                                                                                                                                                                                                                                                                                                                                                                                                                                                                                                                                                                                           |                                                                                                                            |
| <b>8E-1. Staff Recommends</b><br><b>a MOTION TO APPROVE</b><br>Quality Reports | Dr. Ana Ferwerda, Medical Director and Director of<br>Women's Health presented the following: Patient safety<br>and risk, including adverse events, peer review and chart<br>review are brought to the board "under separate cover" on                                                                                                                                                                                                                                                                                                                                                                                                                                                                                                                                                                                                                                                                                                                                                                                                                                                                                                                                                                                                                                                                                                                                                                                                                                                                                                                                                                      | VOTE TAKEN: Mr. Elder made a motion to<br>approve the Quality Reports as presented.<br>The motion was duly seconded by Ms. |