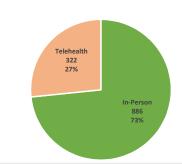

| a quarterly basis. For September 2020, there were a total                                                                                                                                                                                                                                                                                                                                                                                                                                                                                                                                                                                                                                                                                                                                                                                                                                                                                                                                                                                                                                                                                                                                                   | Mastrangelo. A vote was called, and the |
|-------------------------------------------------------------------------------------------------------------------------------------------------------------------------------------------------------------------------------------------------------------------------------------------------------------------------------------------------------------------------------------------------------------------------------------------------------------------------------------------------------------------------------------------------------------------------------------------------------------------------------------------------------------------------------------------------------------------------------------------------------------------------------------------------------------------------------------------------------------------------------------------------------------------------------------------------------------------------------------------------------------------------------------------------------------------------------------------------------------------------------------------------------------------------------------------------------------|-----------------------------------------|
| of 23 complaints and grievances received. 7 out of 23 were from Mobile 1 Warrior. The top 5 categories were Care & Treatment, Communication, Other, Respect Related and Physician Related. Poor Communication remains the greatest subcategory two months in a row. Three compliments were entered. Two were Physician related. In the month of September 463 Patient Satisfaction surveys were completed. 61% were completed in English, 32% in Spanish and 7% in creole. 96% of the surveys gave positive feedback. To address the concerns of the 4% of patients who gave negative feedback, a "Patient Experience Outcomes Taskforce" has been created. Athena reporting has known issues due to the updates made to UDS 2020 reporting capabilities. The team is working with Athena to fix reporting issues. 9,883 patient visits were performed during the month of September, which is an increase of 10% from the previous month. 26% of the visits were performed using Telemedicine. As of September 2020, we have 314 patients enrolled in our MAT Program receiving either Suboxone, Naltrexone or Vivitrol. This is more than double the number of patients compared to last year. 192 are in | motion passed unanimously.              |
| Phase 1 of treatment, 46 are in phase 4.<br>Mr. Smith asked about the attrition rate of patients that<br>enter phase one and drop out completely. Dr. Andric<br>answered that this is a hard question to answer as<br>addiction is a relapsing illness, and it's common that<br>patients relapse and come back. Mr. Smith asked what the<br>frequency in contact is for patients in phase one. Dr.<br>Ferwerda explained that this happens at least weekly, if<br>not more frequently. Mr. Smith asked if these are televisits<br>and if there are drug screenings done. Dr. Ferwerda<br>explained that these sessions are in-person and point of<br>care drug screenings are provided. Mr. Elder asked what<br>determines the phases (time in program, time clean, etc.).<br>Dr. Ferwerda explained that as currently set up it is not                                                                                                                                                                                                                                                                                                                                                                     |                                         |