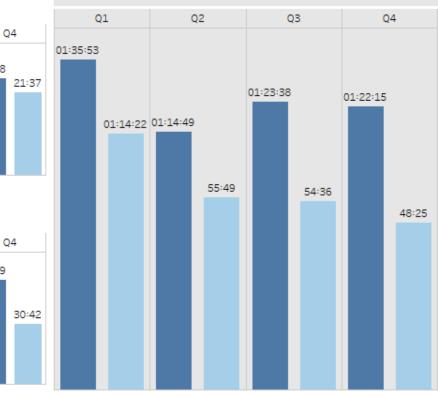

## F. PATIENT RELATIONS

- 8F-1 Staff Recommends a MOTION TO APPROVE: Patient Relations Dashboard Q3 (David Speciale) [Pages 159-161]
- 9. AVP and Executive Director of Clinic Services Comments
- **10.** Board Member Comments
- 11. CLOSED MEETING
- 12. Establishment of Upcoming Meetings