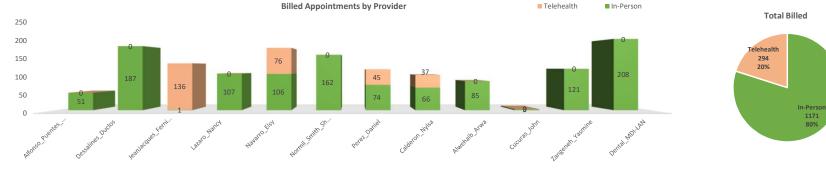

11/30/2020) <51% >=51% and < 80% >= 80% and <100% >= 100% In-Person TOTAL Telehealth Provider / App Type Target vs Billed Target Scheduled Billed % Target Target Scheduled Billed % Target % Target Alfonso Puentes Rami 54 76 51 94% 94% 2000 222 351 187 84% 83% Dessalines Duclos 3 3 1800 57 74 59 78% Perez\_Daniel 96 150 77% 45 79% 1600 JeanJacques Fernique 1 1 100% 183 184 136 74% 74% 1400 125 213 107 86% 85% Lazaro\_Nancy 1 1 1200 Normil\_Smith\_Sherlou 225 347 162 72% 72% 1000 1895 Navarro\_Elsy 128 220 106 83% 104 92 76 73% 78% 800 Calderon\_Nylsa 106 97 66 62% 92 82 37 40% 52% 600 133% Alwehaib\_Arwa 64 79 85 133% 400 150% 150% Cucuras\_John 2 2 3 200 Zangeneh\_Yasmine 200 177 121 61% 61% 0 Dental\_MDI-LAN 232 175 208 90% 90% Target Grand Total 1455 1887 1171 80% 440 421 294 67% 77%











155

#### LEWIS

NOVEMBER 2020 (as 11/30/2020)

|                     | <51% >=51 |           |        | nd < 80% | >= 80% a | >= 100%   |        |          |          |    |
|---------------------|-----------|-----------|--------|----------|----------|-----------|--------|----------|----------|----|
| Provider / App Type |           | In-P      | erson  |          |          | Telef     | ealth  |          | TOTAL    |    |
| Provider / App Type | Target    | Scheduled | Billed | % Target | Target   | Scheduled | Billed | % Target | % Target | 14 |
| Alvarez_Franco      | 66        | 69        | 63     | 95%      | 213      | 218       | 168    | 79%      | 83%      | 12 |
| Bell_Emily          | 64        | 93        | 102    | 159%     | 4        |           | 12     | 300%