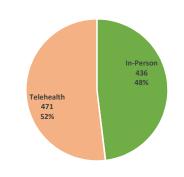

|                                                                                | <ul> <li>is up from 17% in August. Of the no-shows reported, approximately 78% were for in-person visits. Pediatric services continue to exceed productivity targets for both in-person and telehealth visits and Women's Health is meeting 97% of their target for in-person. Just over 55% of adult providers are at or over 90% of their productivity targets for in-person visits and overall productivity is at 87% for in-person and 75% for telehealth. Boca, Jupiter, Lake Worth, Lantana Clinics exceeded 90% of productivity targets for in-person visits.</li> <li>The main phone number for the Clinics (561-642-1000) received 68,072 calls from 25,498 unique phone numbers. The busiest time of the day continues to be morning hours, and the busiest day of the week is typically Monday. Of these incoming calls, 31,254 were handled directly by our Clinic Service Center team who made 9,472 appointments.</li> <li>Mr. Smith asked if the data presented is also used internally to improve the clinics. Dr. Fritsch assured Mr. Smith that all data presented is used by the clinic admin team to find areas of opportunity for improvement. Mr. Smith asked if the data could be narrowed down to more digestible information as opposed to the overwhelming amount provided. Dr. Fritsch answered that a more streamlined version of the report will be presented in the future. Ms. Mastrangelo asked if the no-shows are new patients or established. Dr. Fritch answered that she isn't currently tracking the no-shows but she will have that answer in the future.</li> </ul> |                                                                                                                            |
|--------------------------------------------------------------------------------|-------------------------------------------------------------------------------------------------------------------------------------------------------------------------------------------------------------------------------------------------------------------------------------------------------------------------------------------------------------------------------------------------------------------------------------------------------------------------------------------------------------------------------------------------------------------------------------------------------------------------------------------------------------------------------------------------------------------------------------------------------------------------------------------------------------------------------------------------------------------------------------------------------------------------------------------------------------------------------------------------------------------------------------------------------------------------------------------------------------------------------------------------------------------------------------------------------------------------------------------------------------------------------------------------------------------------------------------------------------------------------------------------------------------------------------------------------------------------------------------------------------------------------------------------------------------------------------------------------------|----------------------------------------------------------------------------------------------------------------------------|
| 8E. Quality                                                                    | •                                                                                                                                                                                                                                                                                                                                                                                                                                                                                                                                                                                                                                                                                                                                                                                                                                                                                                                                                                                                                                                                                                                                                                                                                                                                                                                                                                                                                                                                                                                                                                                                           |                                                                                                                            |
| <b>8E-1. Staff Recommends</b><br><b>a MOTION TO APPROVE</b><br>Quality Reports | Dr. Ana Ferwerda, Medical Director and Director of<br>Women's Health presented the following: Patient safety<br>and risk, including adverse events, peer review and chart<br>review are brought to the board "under separate cover" on                                                                                                                                                                                                                                                                                                                                                                                                                                                                                                                                                                                                                                                                                                                                                                                                                                                                                                                                                                                                                                                                                                                                                                                                                                                                                                                                                                      | VOTE TAKEN: Mr. Elder made a motion to<br>approve the Quality Reports as presented.<br>The motion was duly seconded by Ms. |

| a quarterly basis. For September 2020, there were a total                                                                                                                                                                                                                                                                                                                                                                                                                                                                                                                                                                                                                                                                                                                                                                                                                                                                                                                                                                                                                                                                                                                                                   | Mastrangelo. A vote was called, and the |
|-------------------------------------------------------------------------------------------------------------------------------------------------------------------------------------------------------------------------------------------------------------------------------------------------------------------------------------------------------------------------------------------------------------------------------------------------------------------------------------------------------------------------------------------------------------------------------------------------------------------------------------------------------------------------------------------------------------------------------------------------------------------------------------------------------------------------------------------------------------------------------------------------------------------------------------------------------------------------------------------------------------------------------------------------------------------------------------------------------------------------------------------------------------------------------------------------------------|-----------------------------------------|
| of 23 complaints and grievances received. 7 out of 23 were from Mobile 1 Warrior. The top 5 categories were Care & Treatment, Communication, Other, Respect Related and Physician Related. Poor Communication remains the greatest subcategory two months in a row. Three compliments were entered. Two were Physician related. In the month of September 463 Patient Satisfaction surveys were completed. 61% were completed in English, 32% in Spanish and 7% in creole. 96% of the surveys gave positive feedback. To address the concerns of the 4% of patients who gave negative feedback, a "Patient Experience Outcomes Taskforce" has been created. Athena reporting has known issues due to the updates made to UDS 2020 reporting capabilities. The team is working with Athena to fix reporting issues. 9,883 patient visits were performed during the month of September, which is an increase of 10% from the previous month. 26% of the visits were performed using Telemedicine. As of September 2020, we have 314 patients enrolled in our MAT Program receiving either Suboxone, Naltrexone or Vivitrol. This is more than double the number of patients compared to last year. 192 are in | motion passed unanimously.              |
| Phase 1 of treatment, 46 are in phase 4.<br>Mr. Smith asked about the attrition rate of patients that<br>enter phase one and drop out completely. Dr. Andric<br>answered that this is a hard question to answer as<br>addiction is a relapsing illness, and it's common that<br>patients relapse and come back. Mr. Smith asked what the<br>frequency in contact is for patients in phase one. Dr.<br>Ferwerda explained that this happens at least weekly, if<br>not more frequently. Mr. Smith asked if these are televisits<br>and if there are drug screenings done. Dr. Ferwerda<br>explained that these sessions are in-person and point of<br>care drug screenings are provided. Mr. Elder asked what<br>determines the phases (time in program, time clean, etc.).<br>Dr. Ferwerda explained that as currently set up it is not                                                                                                                                                                                                                                                                                                                                                                     |                                         |