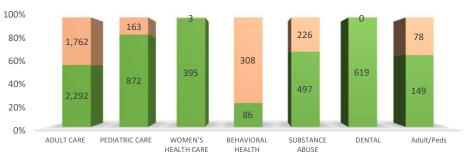

|                                                                                | <ul> <li>is up from 17% in August. Of the no-shows reported, approximately 78% were for in-person visits. Pediatric services continue to exceed productivity targets for both in-person and telehealth visits and Women's Health is meeting 97% of their target for in-person. Just over 55% of adult providers are at or over 90% of their productivity targets for in-person visits and overall productivity is at 87% for in-person and 75% for telehealth. Boca, Jupiter, Lake Worth, Lantana Clinics exceeded 90% of productivity targets for in-person visits.</li> <li>The main phone number for the Clinics (561-642-1000) received 68,072 calls from 25,498 unique phone numbers. The busiest time of the day continues to be morning hours, and the busiest day of the week is typically Monday. Of these incoming calls, 31,254 were handled directly by our Clinic Service Center team who made 9,472 appointments.</li> <li>Mr. Smith asked if the data presented is also used internally to improve the clinics. Dr. Fritsch assured Mr. Smith that all data presented is used by the clinic admin team to find areas of opportunity for improvement. Mr. Smith asked if the data could be narrowed down to more digestible information as opposed to the overwhelming amount provided. Dr. Fritsch answered that a more streamlined version of the report will be presented in the future. Ms. Mastrangelo asked if the no-shows are new patients or established. Dr. Fritch answered that she isn't currently tracking the no-shows but she will have that answer in the future.</li> </ul> |                                                                                                                            |
|--------------------------------------------------------------------------------|-------------------------------------------------------------------------------------------------------------------------------------------------------------------------------------------------------------------------------------------------------------------------------------------------------------------------------------------------------------------------------------------------------------------------------------------------------------------------------------------------------------------------------------------------------------------------------------------------------------------------------------------------------------------------------------------------------------------------------------------------------------------------------------------------------------------------------------------------------------------------------------------------------------------------------------------------------------------------------------------------------------------------------------------------------------------------------------------------------------------------------------------------------------------------------------------------------------------------------------------------------------------------------------------------------------------------------------------------------------------------------------------------------------------------------------------------------------------------------------------------------------------------------------------------------------------------------------------------------------|----------------------------------------------------------------------------------------------------------------------------|
| 8E. Quality                                                                    | •                                                                                                                                                                                                                                                                                                                                                                                                                                                                                                                                                                                                                                                                                                                                                                                                                                                                                                                                                                                                                                                                                                                                                                                                                                                                                                                                                                                                                                                                                                                                                                                                           |                                                                                                                            |
| <b>8E-1. Staff Recommends</b><br><b>a MOTION TO APPROVE</b><br>Quality Reports | Dr. Ana Ferwerda, Medical Director and Director of<br>Women's Health presented the following: Patient safety<br>and risk, including adverse events, peer review and chart<br>review are brought to the board "under separate cover" on                                                                                                                                                                                                                                                                                                                                                                                                                                                                                                                                                                                                                                                                                                                                                                                                                                                                                                                                                                                                                                                                                                                                                                                                                                                                                                                                                                      | VOTE TAKEN: Mr. Elder made a motion to<br>approve the Quality Reports as presented.<br>The motion was duly seconded by Ms. |