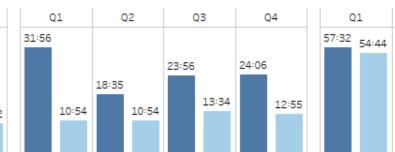

In Person

Q3

01:53

13:38

## Appointment Average duration by service line

|                   | Q1       | Q2       | Q3       | Q4       |
|-------------------|----------|----------|----------|----------|
| Adult             | 01:30:24 | 01:15:08 | 01:09:59 | 01:07:17 |
| Adult/Peds        | 01:34:37 | 01:22:51 | 01:30:14 | 01:28:53 |
| Behavioral Health | 01:29:51 | 54:06    | 01:11:11 | 51:52    |
| OB/GYN            | 01:24:36 | 01:06:00 | 01:16:57 | 01:23:09 |
| Pediatric         | 01:32:19 | 56:38    | 01:09:31 | 01:04:03 |
| Substance Abuse   | 03:04:19 | 02:15:34 | 01:57:55 | 01:49:20 |

### PHASE 2 - Intake



Wait for Exam



28:09 29:14 10:57



**Total Active Time** 

52:25

Q2

41:11

## **Total Appointment Duration**



PHASE 5 - Check Out



#### **Total Waiting time**



## PHASE 3 - Exam Duration

Q2

Q3

Q3

36:03

53:29

55:05



**Tele Health Visits** 





\_\_\_\_\_

## All Next Third Available

Load Date 01/14/2021

## Appointment Types

| Providers             |                          |                                |  |  |  |  |  |
|-----------------------|--------------------------|--------------------------------|--|--|--|--|--|
| SAUNDERS,NZINGHA      | ANY 20                   | 76 day(s) - (3/31/2021)        |  |  |  |  |  |
| HERNANDEZ, ANTHONY    | ANY 20                   | 48 day(s) - (3/3/2021)         |  |  |  |  |  |
| HARBERGER, SENECA     | ANY 20                   | 47 day(s) - (3/2/2021)         |  |  |  |  |  |
| PRESENDIEU, HEDEN     | ANY 20                   | 46 day(s) - (3/1/2021)         |  |  |  |  |  |
| SAOJI, JANAKI