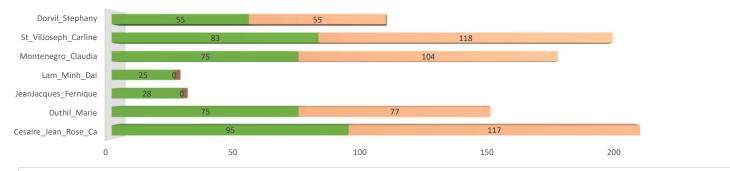

## E. <u>QUALITY</u>

8E-1 Staff Recommends a MOTION TO APPROVE: Quality Report (Dr. Charmaine Chibar) [Pages 97-158]

|                                                                                | <ul> <li>is up from 17% in August. Of the no-shows reported, approximately 78% were for in-person visits. Pediatric services continue to exceed productivity targets for both in-person and telehealth visits and Women's Health is meeting 97% of their target for in-person. Just over 55% of adult providers are at or over 90% of their productivity targets for in-person visits and overall productivity is at 87% for in-person and 75% for telehealth. Boca, Jupiter, Lake Worth, Lantana Clinics exceeded 90% of productivity targets for in-person visits.</li> <li>The main phone number for the Clinics (561-642-1000) received 68,072 calls from 25,498 unique phone numbers. The busiest time of the day continues to be morning hours, and the busiest day of the week is typically Monday. Of these incoming calls, 31,254 were handled directly by our Clinic Service Center team who made 9,472 appointments.</li> <li>Mr. Smith asked if the data presented is also used internally to improve the clinics. Dr. Fritsch assured Mr. Smith that all data presented is used by the clinic admin team to find areas of opportunity for improvement. Mr. Smith asked if the data could be narrowed down to more digestible information as opposed to the overwhelming amount provided. Dr. Fritsch answered that a more streamlined version of the report will be presented in the future. Ms. Mastrangelo asked if the no-shows are new patients or established. Dr. Fritch answered that she isn't currently tracking the no-shows but she will have that answer in the future.</li> </ul> |                                                                                                                            |
|--------------------------------------------------------------------------------|-------------------------------------------------------------------------------------------------------------------------------------------------------------------------------------------------------------------------------------------------------------------------------------------------------------------------------------------------------------------------------------------------------------------------------------------------------------------------------------------------------------------------------------------------------------------------------------------------------------------------------------------------------------------------------------------------------------------------------------------------------------------------------------------------------------------------------------------------------------------------------------------------------------------------------------------------------------------------------------------------------------------------------------------------------------------------------------------------------------------------------------------------------------------------------------------------------------------------------------------------------------------------------------------------------------------------------------------------------------------------------------------------------------------------------------------------------------------------------------------------------------------------------------------------------------------------------------------------------------|----------------------------------------------------------------------------------------------------------------------------|
| 8E. Quality                                                                    | •                                                                                                                                                                                                                                                                                                                                                                                                                                                                                                                                                                                                                                                                                                                                                                                                                                                                                                                                                                                                                                                                                                                                                                                                                                                                                                                                                                                                                                                                                                                                                                                                           |                                                                                                                            |
| <b>8E-1. Staff Recommends</b><br><b>a MOTION TO APPROVE</b><br>Quality Reports | Dr. Ana Ferwerda, Medical Director and Director of<br>Women's Health presented the following: Patient safety<br>and risk, including adverse events, peer review and chart<br>review are brought to the board "under separate cover" on                                                                                                                                                                                                                                                                                                                                                                                                                                                                                                                                                                                                                                                                                                                                                                                                                                                                                                                                                                                                                                                                                                                                                                                                                                                                                                                                                                      | VOTE TAKEN: Mr. Elder made a motion to<br>approve the Quality Reports as presented.<br>The motion was duly seconded by Ms. |

| a quarterly basis. For September 2020, there were a total                                                                                                                                                                                                                                                                                                                                                                                                                                                                                                                                                                                                                                                                                                                                                                                                                                                                                                                                                                                                                                                                                                                                                   | Mastrangelo. A vote was called, and the |
|-------------------------------------------------------------------------------------------------------------------------------------------------------------------------------------------------------------------------------------------------------------------------------------------------------------------------------------------------------------------------------------------------------------------------------------------------------------------------------------------------------------------------------------------------------------------------------------------------------------------------------------------------------------------------------------------------------------------------------------------------------------------------------------------------------------------------------------------------------------------------------------------------------------------------------------------------------------------------------------------------------------------------------------------------------------------------------------------------------------------------------------------------------------------------------------------------------------|-----------------------------------------|
| of 23 complaints and grievances received. 7 out of 23 were from Mobile 1 Warrior. The top 5 categories were Care & Treatment, Communication, Other, Respect Related and Physician Related. Poor Communication remains the greatest subcategory two months in a row. Three compliments were entered. Two were Physician related. In the month of September 463 Patient Satisfaction surveys were completed. 61% were completed in English, 32% in Spanish and 7% in creole. 96% of the surveys gave positive feedback. To address the concerns of the 4% of patients who gave negative feedback, a "Patient Experience Outcomes Taskforce" has been created. Athena reporting has known issues due to the updates made to UDS 2020 reporting capabilities. The team is working with Athena to fix reporting issues. 9,883 patient visits were performed during the month of September, which is an increase of 10% from the previous month. 26% of the visits were performed using Telemedicine. As of September 2020, we have 314 patients enrolled in our MAT Program receiving either Suboxone, Naltrexone or Vivitrol. This is more than double the number of patients compared to last year. 192 are in | motion passed unanimously.              |
| Phase 1 of treatment, 46 are in phase 4.<br>Mr. Smith asked about the attrition rate of patients that<br>enter phase one and drop out completely. Dr. Andric<br>answered that this is a hard question to answer as<br>addiction is a relapsing illness, and it's common that<br>patients relapse and come back. Mr. Smith asked what the<br>frequency in contact is for patients in phase one. Dr.<br>Ferwerda explained that this happens at least weekly, if<br>not more frequently. Mr. Smith asked if these are televisits<br>and if there are drug screenings done. Dr. Ferwerda<br>explained that these sessions are in-person and point of<br>care drug screenings are provided. Mr. Elder asked what<br>determines the phases (time in program, time clean, etc.).<br>Dr. Ferwerda explained that as currently set up it is not                                                                                                                                                                                                                                                                                                                                                                     |                                         |