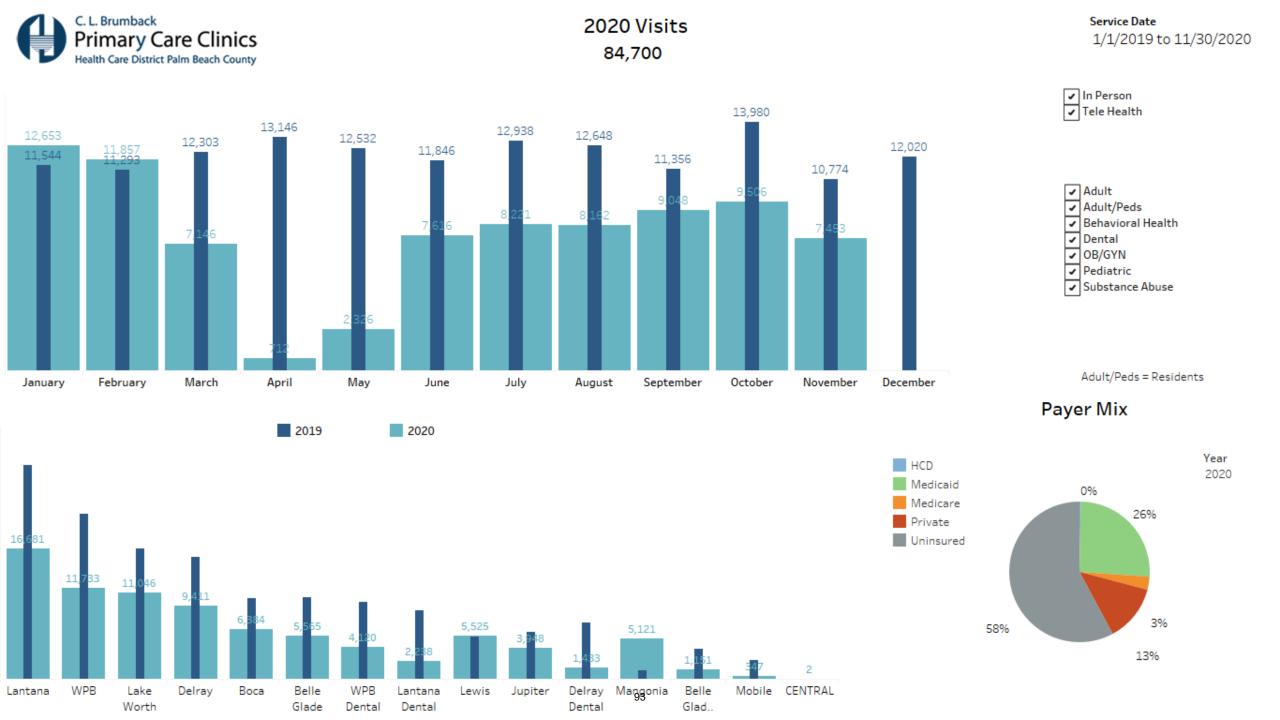

|                                                                                | <ul> <li>is up from 17% in August. Of the no-shows reported, approximately 78% were for in-person visits. Pediatric services continue to exceed productivity targets for both in-person and telehealth visits and Women's Health is meeting 97% of their target for in-person. Just over 55% of adult providers are at or over 90% of their productivity targets for in-person visits and overall productivity is at 87% for in-person and 75% for telehealth. Boca, Jupiter, Lake Worth, Lantana Clinics exceeded 90% of productivity targets for in-person visits.</li> <li>The main phone number for the Clinics (561-642-1000) received 68,072 calls from 25,498 unique phone numbers. The busiest time of the day continues to be morning hours, and the busiest day of the week is typically Monday. Of these incoming calls, 31,254 were handled directly by our Clinic Service Center team who made 9,472 appointments.</li> <li>Mr. Smith asked if the data presented is also used internally to improve the clinics. Dr. Fritsch assured Mr. Smith that all data presented is used by the clinic admin team to find areas of opportunity for improvement. Mr. Smith asked if the data could be narrowed down to more digestible information as opposed to the overwhelming amount provided. Dr. Fritsch answered that a more streamlined version of the report will be presented in the future. Ms. Mastrangelo asked if the no-shows are new patients or established. Dr. Fritch answered that she isn't currently tracking the no-shows but she will have that answer in the future.</li> </ul> |                                                                                                                            |
|--------------------------------------------------------------------------------|-------------------------------------------------------------------------------------------------------------------------------------------------------------------------------------------------------------------------------------------------------------------------------------------------------------------------------------------------------------------------------------------------------------------------------------------------------------------------------------------------------------------------------------------------------------------------------------------------------------------------------------------------------------------------------------------------------------------------------------------------------------------------------------------------------------------------------------------------------------------------------------------------------------------------------------------------------------------------------------------------------------------------------------------------------------------------------------------------------------------------------------------------------------------------------------------------------------------------------------------------------------------------------------------------------------------------------------------------------------------------------------------------------------------------------------------------------------------------------------------------------------------------------------------------------------------------------------------------------------|----------------------------------------------------------------------------------------------------------------------------|
| 8E. Quality                                                                    | •                                                                                                                                                                                                                                                                                                                                                                                                                                                                                                                                                                                                                                                                                                                                                                                                                                                                                                                                                                                                                                                                                                                                                                                                                                                                                                                                                                                                                                                                                                                                                                                                           |                                                                                                                            |
| <b>8E-1. Staff Recommends</b><br><b>a MOTION TO APPROVE</b><br>Quality Reports | Dr. Ana Ferwerda, Medical Director and Director of<br>Women's Health presented the following: Patient safety<br>and risk, including adverse events, peer review and chart<br>review are brought to the board "under separate cover" on                                                                                                                                                                                                                                                                                                                                                                                                                                                                                                                                                                                                                                                                                                                                                                                                                                                                                                                                                                                                                                                                                                                                                                                                                                                                                                                                                                      | VOTE TAKEN: Mr. Elder made a motion to<br>approve the Quality Reports as presented.<br>The motion was duly seconded by Ms. |

| a quarterly basis. For September 2020, there were a total                                                                                                                                                                                                                                                                                                                                                                                                                                                                                                                                                                                                                                                                                                                                                                                                                                                                                                                                                                                                                                                                                                                                                   | Mastrangelo. A vote was called, and the |
|-------------------------------------------------------------------------------------------------------------------------------------------------------------------------------------------------------------------------------------------------------------------------------------------------------------------------------------------------------------------------------------------------------------------------------------------------------------------------------------------------------------------------------------------------------------------------------------------------------------------------------------------------------------------------------------------------------------------------------------------------------------------------------------------------------------------------------------------------------------------------------------------------------------------------------------------------------------------------------------------------------------------------------------------------------------------------------------------------------------------------------------------------------------------------------------------------------------|-----------------------------------------|
| of 23 complaints and grievances received. 7 out of 23 were from Mobile 1 Warrior. The top 5 categories were Care & Treatment, Communication, Other, Respect Related and Physician Related. Poor Communication remains the greatest subcategory two months in a row. Three compliments were entered. Two were Physician related. In the month of September 463 Patient Satisfaction surveys were completed. 61% were completed in English, 32% in Spanish and 7% in creole. 96% of the surveys gave positive feedback. To address the concerns of the 4% of patients who gave negative feedback, a "Patient Experience Outcomes Taskforce" has been created. Athena reporting has known issues due to the updates made to UDS 2020 reporting capabilities. The team is working with Athena to fix reporting issues. 9,883 patient visits were performed during the month of September, which is an increase of 10% from the previous month. 26% of the visits were performed using Telemedicine. As of September 2020, we have 314 patients enrolled in our MAT Program receiving either Suboxone, Naltrexone or Vivitrol. This is more than double the number of patients compared to last year. 192 are in | motion passed unanimously.              |
| Phase 1 of treatment, 46 are in phase 4.<br>Mr. Smith asked about the attrition rate of patients that<br>enter phase one and drop out completely. Dr. Andric<br>answered that this is a hard question to answer as<br>addiction is a relapsing illness, and it's common that<br>patients relapse and come back. Mr. Smith asked what the<br>frequency in contact is for patients in phase one. Dr.<br>Ferwerda explained that this happens at least weekly, if<br>not more frequently. Mr. Smith asked if these are televisits<br>and if there are drug screenings done. Dr. Ferwerda<br>explained that these sessions are in-person and point of<br>care drug screenings are provided. Mr. Elder asked what<br>determines the phases (time in program, time clean, etc.).<br>Dr. Ferwerda explained that as currently set up it is not                                                                                                                                                                                                                                                                                                                                                                     |                                         |