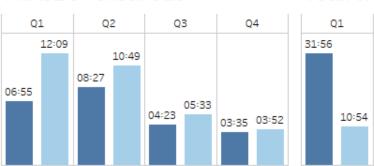

## F. PATIENT RELATIONS

- 8F-1 Staff Recommends a MOTION TO APPROVE: Patient Relations Dashboard Q3 (David Speciale) [Pages 159-161]
- 9. AVP and Executive Director of Clinic Services Comments
- **10.** Board Member Comments
- 11. CLOSED MEETING
- 12. Establishment of Upcoming Meetings