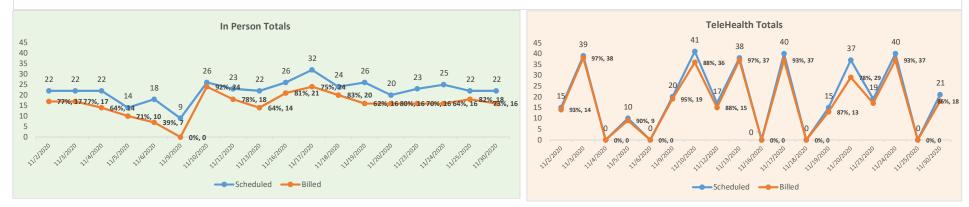

|                                                                                | <ul> <li>is up from 17% in August. Of the no-shows reported, approximately 78% were for in-person visits. Pediatric services continue to exceed productivity targets for both in-person and telehealth visits and Women's Health is meeting 97% of their target for in-person. Just over 55% of adult providers are at or over 90% of their productivity targets for in-person visits and overall productivity is at 87% for in-person and 75% for telehealth. Boca, Jupiter, Lake Worth, Lantana Clinics exceeded 90% of productivity targets for in-person visits.</li> <li>The main phone number for the Clinics (561-642-1000) received 68,072 calls from 25,498 unique phone numbers. The busiest time of the day continues to be morning hours, and the busiest day of the week is typically Monday. Of these incoming calls, 31,254 were handled directly by our Clinic Service Center team who made 9,472 appointments.</li> <li>Mr. Smith asked if the data presented is also used internally to improve the clinics. Dr. Fritsch assured Mr. Smith that all data presented is used by the clinic admin team to find areas of opportunity for improvement. Mr. Smith asked if the data could be narrowed down to more digestible information as opposed to the overwhelming amount provided. Dr. Fritsch answered that a more streamlined version of the report will be presented in the future. Ms. Mastrangelo asked if the no-shows are new patients or established. Dr. Fritch answered that she isn't currently tracking the no-shows but she will have that answer in the future.</li> </ul> |                                                                                                                            |
|--------------------------------------------------------------------------------|-------------------------------------------------------------------------------------------------------------------------------------------------------------------------------------------------------------------------------------------------------------------------------------------------------------------------------------------------------------------------------------------------------------------------------------------------------------------------------------------------------------------------------------------------------------------------------------------------------------------------------------------------------------------------------------------------------------------------------------------------------------------------------------------------------------------------------------------------------------------------------------------------------------------------------------------------------------------------------------------------------------------------------------------------------------------------------------------------------------------------------------------------------------------------------------------------------------------------------------------------------------------------------------------------------------------------------------------------------------------------------------------------------------------------------------------------------------------------------------------------------------------------------------------------------------------------------------------------------------|----------------------------------------------------------------------------------------------------------------------------|
| 8E. Quality                                                                    | •                                                                                                                                                                                                                                                                                                                                                                                                                                                                                                                                                                                                                                                                                                                                                                                                                                                                                                                                                                                                                                                                                                                                                                                                                                                                                                                                                                                                                                                                                                                                                                                                           |                                                                                                                            |
| <b>8E-1. Staff Recommends</b><br><b>a MOTION TO APPROVE</b><br>Quality Reports | Dr. Ana Ferwerda, Medical Director and Director of<br>Women's Health presented the following: Patient safety<br>and risk, including adverse events, peer review and chart<br>review are brought to the board "under separate cover" on                                                                                                                                                                                                                                                                                                                                                                                                                                                                                                                                                                                                                                                                                                                                                                                                                                                                                                                                                                                                                                                                                                                                                                                                                                                                                                                                                                      | VOTE TAKEN: Mr. Elder made a motion to<br>approve the Quality Reports as presented.<br>The motion was duly seconded by Ms. |