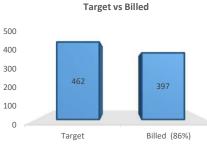

|                                                                                    | includes, b<br>•<br>•<br>•                                                                                                                                                            | of professio<br>ut is not limi<br>Current lice<br>Relevant ec<br>Current clin<br>Health fitn<br>requested p<br>Malpractice<br>Immunizatio<br>Life support                                         | ted to:<br>nsure, re<br>lucation,<br>ical com<br>ess, or<br>rivileges<br>history (<br>on and P                                                              | egistration of<br>training ar<br>petence<br>ability to<br>NPDB que<br>PD status;                                                                                           |                                                                                                                                                                                                                                                                          |                                                                                                                                                                                                        |
|------------------------------------------------------------------------------------|---------------------------------------------------------------------------------------------------------------------------------------------------------------------------------------|---------------------------------------------------------------------------------------------------------------------------------------------------------------------------------------------------|-------------------------------------------------------------------------------------------------------------------------------------------------------------|----------------------------------------------------------------------------------------------------------------------------------------------------------------------------|--------------------------------------------------------------------------------------------------------------------------------------------------------------------------------------------------------------------------------------------------------------------------|--------------------------------------------------------------------------------------------------------------------------------------------------------------------------------------------------------|
|                                                                                    | Last Name                                                                                                                                                                             | First Name                                                                                                                                                                                        | Degree                                                                                                                                                      | Specialty                                                                                                                                                                  | Credentialing                                                                                                                                                                                                                                                            |                                                                                                                                                                                                        |
|                                                                                    | Grbic                                                                                                                                                                                 | Valena                                                                                                                                                                                            | MD                                                                                                                                                          | Internal<br>Medicine                                                                                                                                                       | Initial<br>Credentialing                                                                                                                                                                                                                                                 |                                                                                                                                                                                                        |
| 8D. OPERATIONS                                                                     | performed<br>accordance<br>Nationally a<br>(CVO) was<br>source ve<br>Clinics utili<br>medical E<br>privileging<br>Palm Beac<br>attended th<br>completed<br>Grbic is ce<br>Board of In | for credent<br>e with state,<br>accredited C<br>sutilized to v<br>rification. The<br>zed internal<br>Director to<br>process. Va<br>ch Clinic spe<br>he Universit<br>her Residen<br>ertified in In | ialing and<br>federal a<br>redentia<br>erify the<br>ne C.L.<br>Creden<br>suppor<br>lena Gri<br>ecializing<br>y of Nov<br>ncy at the<br>ternal M<br>cine. Sh | nd privilegi<br>and HRSA i<br>elements r<br>Brumback<br>tialing staff<br>t the cre<br>bic, MD is j<br>in Interna<br>visad Yugo<br>ne Universi<br>dedicine by<br>ne has bee | erifications were<br>ng elements in<br>requirements. A<br>on Organization<br>equiring primary<br>a Primary Care<br>and the FQHC<br>edentialing and<br>oining the West<br>I Medicine. She<br>islavia and also<br>ty of Illinois. Dr.<br>The American<br>n in practice for |                                                                                                                                                                                                        |
| <b>8D-1. Staff Recommends</b><br><b>a MOTION TO APPROVE:</b><br>Operations Reports | total billab<br>month, wh<br>comprise                                                                                                                                                 | le visits wit<br>ich is highei<br>almost 25                                                                                                                                                       | h just o<br>than A<br>% of                                                                                                                                  | ver 9,200<br>ugust. Tel<br>overall v                                                                                                                                       | rease in overall<br>in the previous<br>emedicine visits<br>isits. No-show<br>er at 18%, which                                                                                                                                                                            | VOTE TAKEN: Mr. Mullen made a motion to<br>approve the Operations Report as<br>presented. The motion was duly seconded<br>by Ms. Mastrangelo. A vote was called,<br>and the motion passed unanimously. |

|                                                                                | <ul> <li>is up from 17% in August. Of the no-shows reported, approximately 78% were for in-person visits. Pediatric services continue to exceed productivity targets for both in-person and telehealth visits and Women's Health is meeting 97% of their target for in-person. Just over 55% of adult providers are at or over 90% of their productivity targets for in-person visits and overall productivity is at 87% for in-person and 75% for telehealth. Boca, Jupiter, Lake Worth, Lantana Clinics exceeded 90% of productivity targets for in-person visits.</li> <li>The main phone number for the Clinics (561-642-1000) received 68,072 calls from 25,498 unique phone numbers. The busiest time of the day continues to be morning hours, and the busiest day of the week is typically Monday. Of these incoming calls, 31,254 were handled directly by our Clinic Service Center team who made 9,472 appointments.</li> <li>Mr. Smith asked if the data presented is also used internally to improve the clinics. Dr. Fritsch assured Mr. Smith that all data presented is used by the clinic admin team to find areas of opportunity for improvement. Mr. Smith asked if the data could be narrowed down to more digestible information as opposed to the overwhelming amount provided. Dr. Fritsch answered that a more streamlined version of the report will be presented in the future. Ms. Mastrangelo asked if the no-shows are new patients or established. Dr. Fritch answered that she isn't currently tracking the no-shows but she will have that answer in the future.</li> </ul> |                                                                                                                            |
|--------------------------------------------------------------------------------|-------------------------------------------------------------------------------------------------------------------------------------------------------------------------------------------------------------------------------------------------------------------------------------------------------------------------------------------------------------------------------------------------------------------------------------------------------------------------------------------------------------------------------------------------------------------------------------------------------------------------------------------------------------------------------------------------------------------------------------------------------------------------------------------------------------------------------------------------------------------------------------------------------------------------------------------------------------------------------------------------------------------------------------------------------------------------------------------------------------------------------------------------------------------------------------------------------------------------------------------------------------------------------------------------------------------------------------------------------------------------------------------------------------------------------------------------------------------------------------------------------------------------------------------------------------------------------------------------------------|----------------------------------------------------------------------------------------------------------------------------|
| 8E. Quality                                                                    | •                                                                                                                                                                                                                                                                                                                                                                                                                                                                                                                                                                                                                                                                                                                                                                                                                                                                                                                                                                                                                                                                                                                                                                                                                                                                                                                                                                                                                                                                                                                                                                                                           |                                                                                                                            |
| <b>8E-1. Staff Recommends</b><br><b>a MOTION TO APPROVE</b><br>Quality Reports | Dr. Ana Ferwerda, Medical Director and Director of<br>Women's Health presented the following: Patient safety<br>and risk, including adverse events, peer review and chart<br>review are brought to the board "under separate cover" on                                                                                                                                                                                                                                                                                                                                                                                                                                                                                                                                                                                                                                                                                                                                                                                                                                                                                                                                                                                                                                                                                                                                                                                                                                                                                                                                                                      | VOTE TAKEN: Mr. Elder made a motion to<br>approve the Quality Reports as presented.<br>The motion was duly seconded by Ms. |