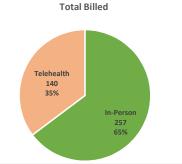

|                                                                                    | includes, b<br>•<br>•<br>•                                                                                                                                                            | of professio<br>ut is not limi<br>Current lice<br>Relevant ec<br>Current clin<br>Health fitn<br>requested p<br>Malpractice<br>Immunizatio<br>Life support                                         | ted to:<br>nsure, re<br>lucation,<br>ical com<br>ess, or<br>rivileges<br>history (<br>on and P                                                              | egistration of<br>training ar<br>petence<br>ability to<br>NPDB que<br>PD status;                                                                                           |                                                                                                                                                                                                                                                                          |                                                                                                                                                                                                        |
|------------------------------------------------------------------------------------|---------------------------------------------------------------------------------------------------------------------------------------------------------------------------------------|---------------------------------------------------------------------------------------------------------------------------------------------------------------------------------------------------|-------------------------------------------------------------------------------------------------------------------------------------------------------------|----------------------------------------------------------------------------------------------------------------------------------------------------------------------------|--------------------------------------------------------------------------------------------------------------------------------------------------------------------------------------------------------------------------------------------------------------------------|--------------------------------------------------------------------------------------------------------------------------------------------------------------------------------------------------------|
|                                                                                    | Last Name                                                                                                                                                                             | First Name                                                                                                                                                                                        | Degree                                                                                                                                                      | Specialty                                                                                                                                                                  | Credentialing                                                                                                                                                                                                                                                            |                                                                                                                                                                                                        |
|                                                                                    | Grbic                                                                                                                                                                                 | Valena                                                                                                                                                                                            | MD                                                                                                                                                          | Internal<br>Medicine                                                                                                                                                       | Initial<br>Credentialing                                                                                                                                                                                                                                                 |                                                                                                                                                                                                        |
| 8D. OPERATIONS                                                                     | performed<br>accordance<br>Nationally a<br>(CVO) was<br>source ve<br>Clinics utili<br>medical E<br>privileging<br>Palm Beac<br>attended th<br>completed<br>Grbic is ce<br>Board of In | for credent<br>e with state,<br>accredited C<br>sutilized to v<br>rification. The<br>zed internal<br>Director to<br>process. Va<br>ch Clinic spe<br>he Universit<br>her Residen<br>ertified in In | ialing and<br>federal a<br>redentia<br>erify the<br>ne C.L.<br>Creden<br>suppor<br>lena Gri<br>ecializing<br>y of Nov<br>ncy at the<br>ternal M<br>cine. Sh | nd privilegi<br>and HRSA i<br>elements r<br>Brumback<br>tialing staff<br>t the cre<br>bic, MD is j<br>in Interna<br>visad Yugo<br>ne Universi<br>dedicine by<br>ne has bee | erifications were<br>ng elements in<br>requirements. A<br>on Organization<br>equiring primary<br>a Primary Care<br>and the FQHC<br>edentialing and<br>oining the West<br>I Medicine. She<br>islavia and also<br>ty of Illinois. Dr.<br>The American<br>n in practice for |                                                                                                                                                                                                        |
| <b>8D-1. Staff Recommends</b><br><b>a MOTION TO APPROVE:</b><br>Operations Reports | total billab<br>month, wh<br>comprise                                                                                                                                                 | le visits wit<br>ich is highei<br>almost 25                                                                                                                                                       | h just o<br>than A<br>% of                                                                                                                                  | ver 9,200<br>ugust. Tel<br>overall v                                                                                                                                       | rease in overall<br>in the previous<br>emedicine visits<br>isits. No-show<br>er at 18%, which                                                                                                                                                                            | VOTE TAKEN: Mr. Mullen made a motion to<br>approve the Operations Report as<br>presented. The motion was duly seconded<br>by Ms. Mastrangelo. A vote was called,<br>and the motion passed unanimously. |

|                                                                                | <ul> <li>is up from 17% in August. Of the no-shows reported, approximately 78% were for in-person visits. Pediatric services continue to exceed productivity targets for both in-person and telehealth visits and Women's Health is meeting 97% of their target for in-person. Just over 55% of adult providers are at or over 90% of their productivity targets for in-person visits and overall productivity is at 87% for in-person and 75% for telehealth. Boca, Jupiter, Lake Worth, Lantana Clinics exceeded 90% of productivity targets for in-person visits.</li> <li>The main phone number for the Clinics (561-642-1000) received 68,072 calls from 25,498 unique phone numbers. The busiest time of the day continues to be morning hours, and the busiest day of the week is typically Monday. Of these incoming calls, 31,254 were handled directly by our Clinic Service Center team who made 9,472 appointments.</li> <li>Mr. Smith asked if the data presented is also used internally to improve the clinics. Dr. Fritsch assured Mr. Smith that all data presented is used by the clinic admin team to find areas of opportunity for improvement. Mr. Smith asked if the data could be narrowed down to more digestible information as opposed to the overwhelming amount provided. Dr. Fritsch answered that a more streamlined version of the report will be presented in the future. Ms. Mastrangelo asked if the no-shows are new patients or established. Dr. Fritch answered that she isn't currently tracking the no-shows but she will have that answer in the future.</li> </ul> |                                                                                                                            |
|--------------------------------------------------------------------------------|-------------------------------------------------------------------------------------------------------------------------------------------------------------------------------------------------------------------------------------------------------------------------------------------------------------------------------------------------------------------------------------------------------------------------------------------------------------------------------------------------------------------------------------------------------------------------------------------------------------------------------------------------------------------------------------------------------------------------------------------------------------------------------------------------------------------------------------------------------------------------------------------------------------------------------------------------------------------------------------------------------------------------------------------------------------------------------------------------------------------------------------------------------------------------------------------------------------------------------------------------------------------------------------------------------------------------------------------------------------------------------------------------------------------------------------------------------------------------------------------------------------------------------------------------------------------------------------------------------------|----------------------------------------------------------------------------------------------------------------------------|
| 8E. Quality                                                                    | •                                                                                                                                                                                                                                                                                                                                                                                                                                                                                                                                                                                                                                                                                                                                                                                                                                                                                                                                                                                                                                                                                                                                                                                                                                                                                                                                                                                                                                                                                                                                                                                                           |                                                                                                                            |
| <b>8E-1. Staff Recommends</b><br><b>a MOTION TO APPROVE</b><br>Quality Reports | Dr. Ana Ferwerda, Medical Director and Director of<br>Women's Health presented the following: Patient safety<br>and risk, including adverse events, peer review and chart<br>review are brought to the board "under separate cover" on                                                                                                                                                                                                                                                                                                                                                                                                                                                                                                                                                                                                                                                                                                                                                                                                                                                                                                                                                                                                                                                                                                                                                                                                                                                                                                                                                                      | VOTE TAKEN: Mr. Elder made a motion to<br>approve the Quality Reports as presented.<br>The motion was duly seconded by Ms. |