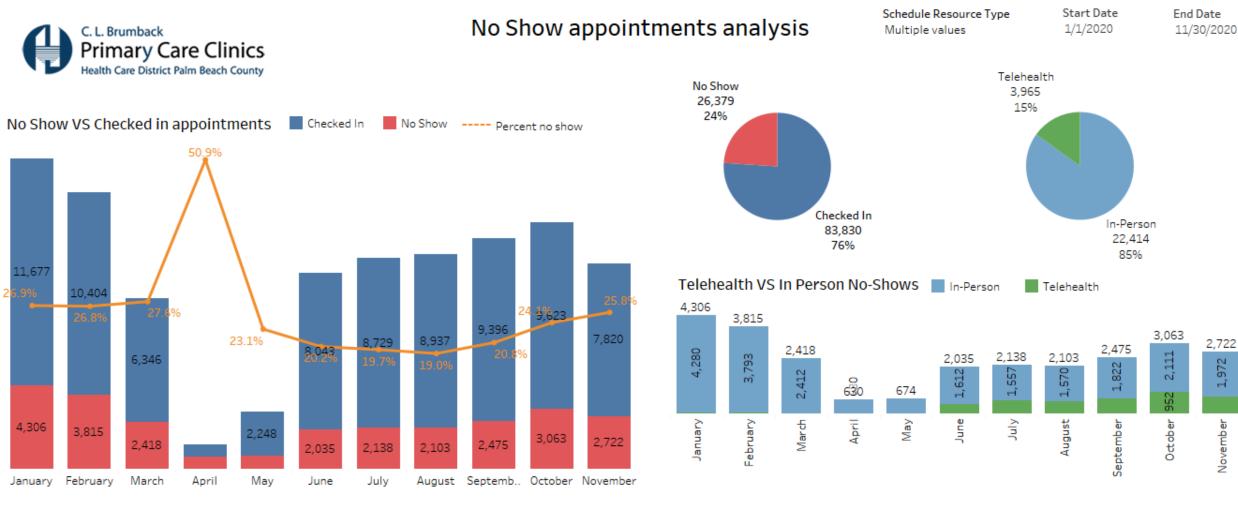

|                                                                                    | includes, b<br>•<br>•<br>•                                                                                                                                                            | of professio<br>ut is not limi<br>Current lice<br>Relevant ec<br>Current clin<br>Health fitn<br>requested p<br>Malpractice<br>Immunizatio<br>Life support                                         | ted to:<br>nsure, re<br>lucation,<br>ical com<br>ess, or<br>rivileges<br>history (<br>on and P                                                              | egistration of<br>training ar<br>petence<br>ability to<br>NPDB que<br>PD status;                                                                                           |                                                                                                                                                                                                                                                                          |                                                                                                                                                                                                        |
|------------------------------------------------------------------------------------|---------------------------------------------------------------------------------------------------------------------------------------------------------------------------------------|---------------------------------------------------------------------------------------------------------------------------------------------------------------------------------------------------|-------------------------------------------------------------------------------------------------------------------------------------------------------------|----------------------------------------------------------------------------------------------------------------------------------------------------------------------------|--------------------------------------------------------------------------------------------------------------------------------------------------------------------------------------------------------------------------------------------------------------------------|--------------------------------------------------------------------------------------------------------------------------------------------------------------------------------------------------------|
|                                                                                    | Last Name                                                                                                                                                                             | First Name                                                                                                                                                                                        | Degree                                                                                                                                                      | Specialty                                                                                                                                                                  | Credentialing                                                                                                                                                                                                                                                            |                                                                                                                                                                                                        |
|                                                                                    | Grbic                                                                                                                                                                                 | Valena                                                                                                                                                                                            | MD                                                                                                                                                          | Internal<br>Medicine                                                                                                                                                       | Initial<br>Credentialing                                                                                                                                                                                                                                                 |                                                                                                                                                                                                        |
| 8D. OPERATIONS                                                                     | performed<br>accordance<br>Nationally a<br>(CVO) was<br>source ve<br>Clinics utili<br>medical E<br>privileging<br>Palm Beac<br>attended th<br>completed<br>Grbic is ce<br>Board of In | for credent<br>e with state,<br>accredited C<br>sutilized to v<br>rification. The<br>zed internal<br>Director to<br>process. Va<br>ch Clinic spe<br>he Universit<br>her Residen<br>ertified in In | ialing and<br>federal a<br>redentia<br>erify the<br>ne C.L.<br>Creden<br>suppor<br>lena Gri<br>ecializing<br>y of Nov<br>ncy at the<br>ternal M<br>cine. Sh | nd privilegi<br>and HRSA i<br>elements r<br>Brumback<br>tialing staff<br>t the cre<br>bic, MD is j<br>in Interna<br>visad Yugo<br>ne Universi<br>dedicine by<br>ne has bee | erifications were<br>ng elements in<br>requirements. A<br>on Organization<br>equiring primary<br>a Primary Care<br>and the FQHC<br>edentialing and<br>oining the West<br>I Medicine. She<br>islavia and also<br>ty of Illinois. Dr.<br>The American<br>n in practice for |                                                                                                                                                                                                        |
| <b>8D-1. Staff Recommends</b><br><b>a MOTION TO APPROVE:</b><br>Operations Reports | total billab<br>month, wh<br>comprise                                                                                                                                                 | le visits wit<br>ich is highei<br>almost 25                                                                                                                                                       | h just o<br>than A<br>% of                                                                                                                                  | ver 9,200<br>ugust. Tel<br>overall v                                                                                                                                       | rease in overall<br>in the previous<br>emedicine visits<br>isits. No-show<br>er at 18%, which                                                                                                                                                                            | VOTE TAKEN: Mr. Mullen made a motion to<br>approve the Operations Report as<br>presented. The motion was duly seconded<br>by Ms. Mastrangelo. A vote was called,<br>and the motion passed unanimously. |

|                                                                                | <ul> <li>is up from 17% in August. Of the no-shows reported, approximately 78% were for in-person visits. Pediatric services continue to exceed productivity targets for both in-person and telehealth visits and Women's Health is meeting 97% of their target for in-person. Just over 55% of adult providers are at or over 90% of their productivity targets for in-person visits and overall productivity is at 87% for in-person and 75% for telehealth. Boca, Jupiter, Lake Worth, Lantana Clinics exceeded 90% of productivity targets for in-person visits.</li> <li>The main phone number for the Clinics (561-642-1000) received 68,072 calls from 25,498 unique phone numbers. The busiest time of the day continues to be morning hours, and the busiest day of the week is typically Monday. Of these incoming calls, 31,254 were handled directly by our Clinic Service Center team who made 9,472 appointments.</li> <li>Mr. Smith asked if the data presented is also used internally to improve the clinics. Dr. Fritsch assured Mr. Smith that all data presented is used by the clinic admin team to find areas of opportunity for improvement. Mr. Smith asked if the data could be narrowed down to more digestible information as opposed to the overwhelming amount provided. Dr. Fritsch answered that a more streamlined version of the report will be presented in the future. Ms. Mastrangelo asked if the no-shows are new patients or established. Dr. Fritch answered that she isn't currently tracking the no-shows but she will have that answer in the future.</li> </ul> |                                                                                                                            |
|--------------------------------------------------------------------------------|-------------------------------------------------------------------------------------------------------------------------------------------------------------------------------------------------------------------------------------------------------------------------------------------------------------------------------------------------------------------------------------------------------------------------------------------------------------------------------------------------------------------------------------------------------------------------------------------------------------------------------------------------------------------------------------------------------------------------------------------------------------------------------------------------------------------------------------------------------------------------------------------------------------------------------------------------------------------------------------------------------------------------------------------------------------------------------------------------------------------------------------------------------------------------------------------------------------------------------------------------------------------------------------------------------------------------------------------------------------------------------------------------------------------------------------------------------------------------------------------------------------------------------------------------------------------------------------------------------------|----------------------------------------------------------------------------------------------------------------------------|
| 8E. Quality                                                                    | •                                                                                                                                                                                                                                                                                                                                                                                                                                                                                                                                                                                                                                                                                                                                                                                                                                                                                                                                                                                                                                                                                                                                                                                                                                                                                                                                                                                                                                                                                                                                                                                                           |                                                                                                                            |
| <b>8E-1. Staff Recommends</b><br><b>a MOTION TO APPROVE</b><br>Quality Reports | Dr. Ana Ferwerda, Medical Director and Director of<br>Women's Health presented the following: Patient safety<br>and risk, including adverse events, peer review and chart<br>review are brought to the board "under separate cover" on                                                                                                                                                                                                                                                                                                                                                                                                                                                                                                                                                                                                                                                                                                                                                                                                                                                                                                                                                                                                                                                                                                                                                                                                                                                                                                                                                                      | VOTE TAKEN: Mr. Elder made a motion to<br>approve the Quality Reports as presented.<br>The motion was duly seconded by Ms. |