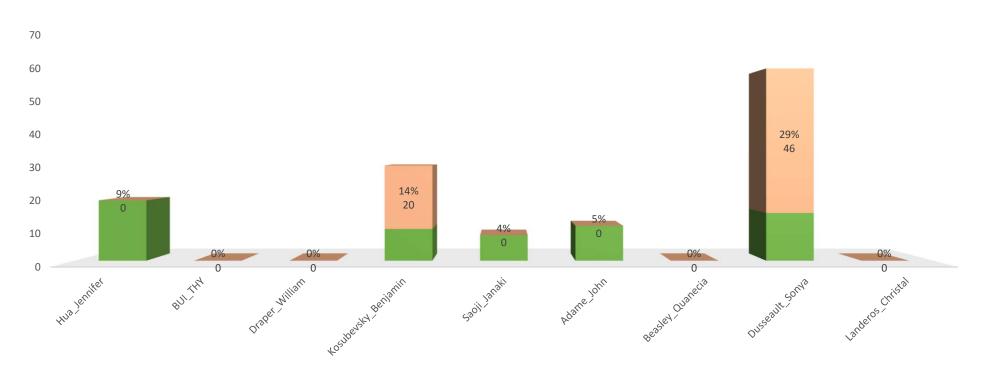

| Grand Tot           | al                                      | 6,236 | 7,893 | 4,904 | 79%              | 3,725    | 3,953     | 2,548    | 68%  | 75%  |

### TOTALS NOVEMBER 2020 (as 11/30/2020)





**Total Billed** 

Billed by Provider ADULT CARE



#### Billed by Provider BEHAVIORAL HEALTH

•







### TOTALS NOVEMBER 2020 (as 11/30/2020)





### **BELLE GLADE**

NOVEMBER 2020 (as 11/30/2020)



21

62%, 13

0

11/30/204

**€**0%. 0

150

#### **BOCA** NOVEMBER 2020 (as 11/30/2020)

|                      |        | <5        | 1%     | >=51% a  | nd < 80% | >= 80% ai | nd <100% | >= 100%  |          |
|----------------------|--------|-----------|--------|----------|----------|-----------|----------|----------|----------|
| Provider / App Type  |        | In-Pe     | erson  |          |          | Teleh     | ealth    |          | TOTAL    |
| Provider / App Type  | Target | Scheduled | Billed | % Target | Target   | Scheduled | Billed   | % Target | % Target |
| Inacio_Vanessa       | 125    | 170       | 127    | 102%     | 172      | 172       | 159      | 92%      | 96%      |
| JeanJacques_Fernique | 48     | 60        |