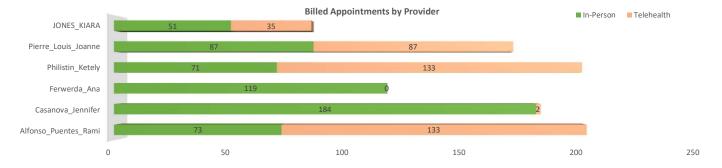

|                                                                                | <ul> <li>is up from 17% in August. Of the no-shows reported, approximately 78% were for in-person visits. Pediatric services continue to exceed productivity targets for both in-person and telehealth visits and Women's Health is meeting 97% of their target for in-person. Just over 55% of adult providers are at or over 90% of their productivity targets for in-person visits and overall productivity is at 87% for in-person and 75% for telehealth. Boca, Jupiter, Lake Worth, Lantana Clinics exceeded 90% of productivity targets for in-person visits.</li> <li>The main phone number for the Clinics (561-642-1000) received 68,072 calls from 25,498 unique phone numbers. The busiest time of the day continues to be morning hours, and the busiest day of the week is typically Monday. Of these incoming calls, 31,254 were handled directly by our Clinic Service Center team who made 9,472 appointments.</li> <li>Mr. Smith asked if the data presented is also used internally to improve the clinics. Dr. Fritsch assured Mr. Smith that all data presented is used by the clinic admin team to find areas of opportunity for improvement. Mr. Smith asked if the data could be narrowed down to more digestible information as opposed to the overwhelming amount provided. Dr. Fritsch answered that a more streamlined version of the report will be presented in the future. Ms. Mastrangelo asked if the no-shows are new patients or established. Dr. Fritch answered that she isn't currently tracking the no-shows but she will have that answer in the future.</li> </ul> |                                                                                                                            |
|--------------------------------------------------------------------------------|-------------------------------------------------------------------------------------------------------------------------------------------------------------------------------------------------------------------------------------------------------------------------------------------------------------------------------------------------------------------------------------------------------------------------------------------------------------------------------------------------------------------------------------------------------------------------------------------------------------------------------------------------------------------------------------------------------------------------------------------------------------------------------------------------------------------------------------------------------------------------------------------------------------------------------------------------------------------------------------------------------------------------------------------------------------------------------------------------------------------------------------------------------------------------------------------------------------------------------------------------------------------------------------------------------------------------------------------------------------------------------------------------------------------------------------------------------------------------------------------------------------------------------------------------------------------------------------------------------------|----------------------------------------------------------------------------------------------------------------------------|
| 8E. Quality                                                                    | •                                                                                                                                                                                                                                                                                                                                                                                                                                                                                                                                                                                                                                                                                                                                                                                                                                                                                                                                                                                                                                                                                                                                                                                                                                                                                                                                                                                                                                                                                                                                                                                                           |                                                                                                                            |
| <b>8E-1. Staff Recommends</b><br><b>a MOTION TO APPROVE</b><br>Quality Reports | Dr. Ana Ferwerda, Medical Director and Director of<br>Women's Health presented the following: Patient safety<br>and risk, including adverse events, peer review and chart<br>review are brought to the board "under separate cover" on                                                                                                                                                                                                                                                                                                                                                                                                                                                                                                                                                                                                                                                                                                                                                                                                                                                                                                                                                                                                                                                                                                                                                                                                                                                                                                                                                                      | VOTE TAKEN: Mr. Elder made a motion to<br>approve the Quality Reports as presented.<br>The motion was duly seconded by Ms. |