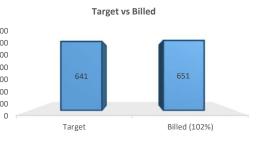

|          | Teleh     | ealth    |          | TOTAL    |
| Provider / App Type  | Target | Scheduled | Billed | % Target | Target   | Scheduled | Billed   | % Target | % Target |
| Inacio_Vanessa       | 125    | 170       | 127    | 102%     | 172      | 172       | 159      | 92%      | 96%      |
| JeanJacques_Fernique | 48     | 60        | 32     | 67%      |          |           |          |          | 67%      |
| Casanova_Jennifer    | 63     | 104       | 75     | 119%     | 1        |           | 1        | 100%     | 119%     |
| Lam_Minh_Dai         | 40     | 63        | 50     | 125%     | 192      | 239       | 207      | 108%     | 111%     |
| Grand Total          | 276    | 397       | 284    | 103%     | 365      | 411       | 367      | 101%     | 102%     |







**Total Billed** 



-----------------Billed



### **DELRAY BEACH**

|                      |        | NOVEMBER 2020 (as 11/30/2020) |        |          |          |           |          |          |          |
|----------------------|--------|-------------------------------|--------|----------|----------|-----------|----------|----------|----------|
|                      |        | <5                            | 1%     | >=51% a  | nd < 80% | >= 80% a  | nd <100% | >= 1     | 00%      |
| Provider / App Type  |        | In-Pe                         | erson  |          |          | Teleh     | nealth   |          | TOTAL    |
| Provider / App Type  | Target | Scheduled                     | Billed | % Target | Target   | Scheduled | Billed   | % Target | % Target |
| Cesaire_Jean