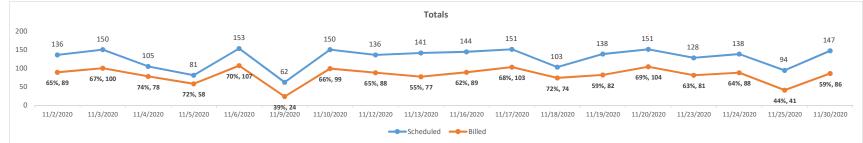

/30/2020) <51% >=51% and < 80% >= 80% and <100% >= 100% In-Person TOTAL Telehealth Provider / App Type Target vs Billed Target Scheduled Billed % Target Target Scheduled Billed % Target % Target Alfonso Puentes Rami 54 76 51 94% 94% 2000 222 351 187 84% 83% Dessalines Duclos 3 3 1800 57 74 59 78% Perez\_Daniel 96 150 77% 45 79% 1600 JeanJacques Fernique 1 1 100% 183 184 136 74% 74% 1400 125 213 107 86% 85% Lazaro\_Nancy 1 1 1200 Normil\_Smith\_Sherlou 225 347 162 72% 72% 1000 1895 Navarro\_Elsy 128 220 106 83% 104 92 76 73% 78% 800 Calderon\_Nylsa 106 97 66 62% 92 82 37 40% 52% 600 133% Alwehaib\_Arwa 64 79 85 133% 400 150% 150% Cucuras\_John 2 2 3 200 Zangeneh\_Yasmine 200 177 121 61% 61% 0 Dental\_MDI-LAN 232 175 208 90% 90% Target Grand Total 1455 1887 1171 80% 440 421 294 67% 77%











155

#### LEWIS

NOVEMBER 2020 (as 11/30/2020)

|                     | <51% >=51 |           |        | nd < 80% | >= 80% a | >= 100%   |        |          |          |    |
|---------------------|-----------|-----------|--------|----------|----------|-----------|--------|----------|----------|----|
| Provider / App Type |           | In-P      | erson  |          |          | Telef     | ealth  |          | TOTAL    |    |
| Provider / App Type | Target    | Scheduled | Billed | % Target | Target   | Scheduled | Billed | % Target | % Target | 14 |
| Alvarez_Franco      | 66        | 69        | 63     | 95%      | 213      | 218       | 168    | 79%      | 83%      | 12 |
| Bell_Emily          | 64        | 93        | 102    | 159%     | 4        |           | 12     | 300%     |