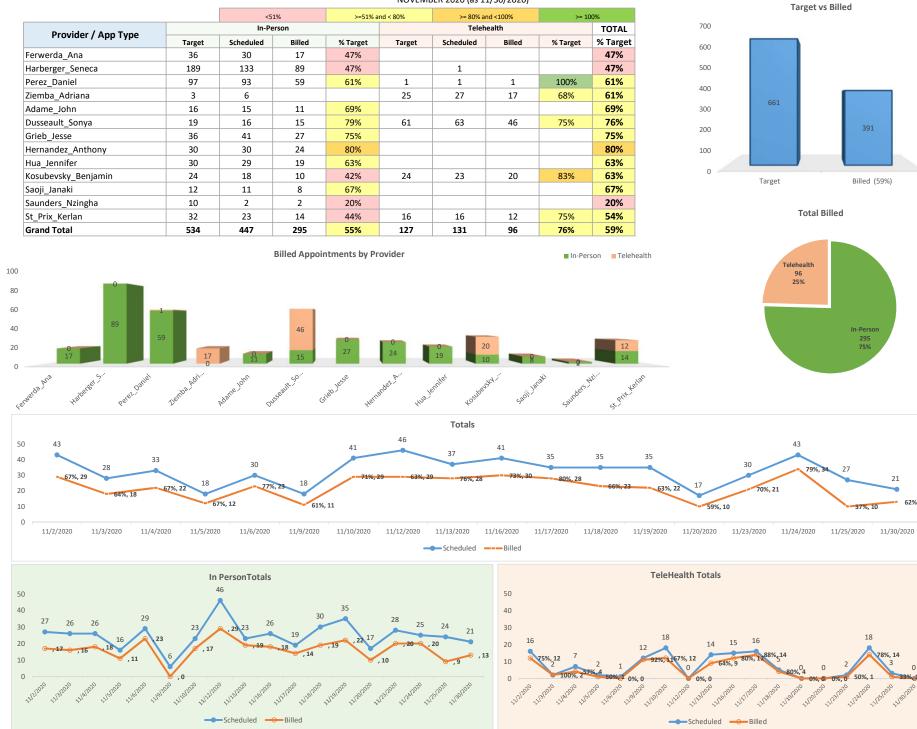

| Grand Tot           | al                                      | 6,236 | 7,893 | 4,904 | 79%              | 3,725    | 3,953     | 2,548    | 68%  | 75%  |

### TOTALS NOVEMBER 2020 (as 11/30/2020)





**Total Billed** 

Billed by Provider ADULT CARE



#### Billed by Provider BEHAVIORAL HEALTH

•







### TOTALS NOVEMBER 2020 (as 11/30/2020)





### **BELLE GLADE**

NOVEMBER 2020 (as 11/30/2020)



21

62%, 13

0

11/30/204

**€**0%. 0

150

#### **BOCA** NOVEMBER 2020 (as 11/30/2020)

|                      |        | <5        | 1%     | >=51% a  | nd < 80% | >= 80% ai | nd <100% | >= 100%  |          |
|----------------------|--------|-----------|--------|----------|----------|-----------|----------|----------|----------|
| Provider / App Type  |        | In-Pe     | erson  |          |          | Teleh     | ealth    |          | TOTAL    |
| Provider / App Type  | Target | Scheduled | Billed | % Target | Target   | Scheduled | Billed   | % Target | % Target |
| Inacio_Vanessa       | 125    | 170       | 127    | 102%     | 172      | 172       | 159      | 92%      | 96%      |
| JeanJacques_Fernique | 48     | 60        | 32     | 67%      |          |           |          |