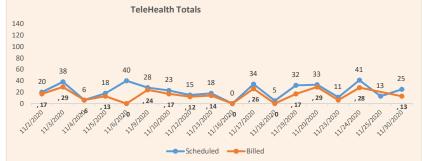

|                                                                                | <ul> <li>is up from 17% in August. Of the no-shows reported, approximately 78% were for in-person visits. Pediatric services continue to exceed productivity targets for both in-person and telehealth visits and Women's Health is meeting 97% of their target for in-person. Just over 55% of adult providers are at or over 90% of their productivity targets for in-person visits and overall productivity is at 87% for in-person and 75% for telehealth. Boca, Jupiter, Lake Worth, Lantana Clinics exceeded 90% of productivity targets for in-person visits.</li> <li>The main phone number for the Clinics (561-642-1000) received 68,072 calls from 25,498 unique phone numbers. The busiest time of the day continues to be morning hours, and the busiest day of the week is typically Monday. Of these incoming calls, 31,254 were handled directly by our Clinic Service Center team who made 9,472 appointments.</li> <li>Mr. Smith asked if the data presented is also used internally to improve the clinics. Dr. Fritsch assured Mr. Smith that all data presented is used by the clinic admin team to find areas of opportunity for improvement. Mr. Smith asked if the data could be narrowed down to more digestible information as opposed to the overwhelming amount provided. Dr. Fritsch answered that a more streamlined version of the report will be presented in the future. Ms. Mastrangelo asked if the no-shows are new patients or established. Dr. Fritch answered that she isn't currently tracking the no-shows but she will have that answer in the future.</li> </ul> |                                                                                                                            |
|--------------------------------------------------------------------------------|-------------------------------------------------------------------------------------------------------------------------------------------------------------------------------------------------------------------------------------------------------------------------------------------------------------------------------------------------------------------------------------------------------------------------------------------------------------------------------------------------------------------------------------------------------------------------------------------------------------------------------------------------------------------------------------------------------------------------------------------------------------------------------------------------------------------------------------------------------------------------------------------------------------------------------------------------------------------------------------------------------------------------------------------------------------------------------------------------------------------------------------------------------------------------------------------------------------------------------------------------------------------------------------------------------------------------------------------------------------------------------------------------------------------------------------------------------------------------------------------------------------------------------------------------------------------------------------------------------------|----------------------------------------------------------------------------------------------------------------------------|
| 8E. Quality                                                                    | •                                                                                                                                                                                                                                                                                                                                                                                                                                                                                                                                                                                                                                                                                                                                                                                                                                                                                                                                                                                                                                                                                                                                                                                                                                                                                                                                                                                                                                                                                                                                                                                                           |                                                                                                                            |
| <b>8E-1. Staff Recommends</b><br><b>a MOTION TO APPROVE</b><br>Quality Reports | Dr. Ana Ferwerda, Medical Director and Director of<br>Women's Health presented the following: Patient safety<br>and risk, including adverse events, peer review and chart<br>review are brought to the board "under separate cover" on                                                                                                                                                                                                                                                                                                                                                                                                                                                                                                                                                                                                                                                                                                                                                                                                                                                                                                                                                                                                                                                                                                                                                                                                                                                                                                                                                                      | VOTE TAKEN: Mr. Elder made a motion to<br>approve the Quality Reports as presented.<br>The motion was duly seconded by Ms. |

| a quarterly basis. For September 2020, there were a total                                                                                                                                                                                                                                                                                                                                                                                                                                                                                                                                                                                                                                                                                                                                                                                                                                                                                                                                                                                                                                                                                                                                                   | Mastrangelo. A vote was called, and the |
|-------------------------------------------------------------------------------------------------------------------------------------------------------------------------------------------------------------------------------------------------------------------------------------------------------------------------------------------------------------------------------------------------------------------------------------------------------------------------------------------------------------------------------------------------------------------------------------------------------------------------------------------------------------------------------------------------------------------------------------------------------------------------------------------------------------------------------------------------------------------------------------------------------------------------------------------------------------------------------------------------------------------------------------------------------------------------------------------------------------------------------------------------------------------------------------------------------------|-----------------------------------------|
| of 23 complaints and grievances received. 7 out of 23 were from Mobile 1 Warrior. The top 5 categories were Care & Treatment, Communication, Other, Respect Related and Physician Related. Poor Communication remains the greatest subcategory two months in a row. Three compliments were entered. Two were Physician related. In the month of September 463 Patient Satisfaction surveys were completed. 61% were completed in English, 32% in Spanish and 7% in creole. 96% of the surveys gave positive feedback. To address the concerns of the 4% of patients who gave negative feedback, a "Patient Experience Outcomes Taskforce" has been created. Athena reporting has known issues due to the updates made to UDS 2020 reporting capabilities. The team is working with Athena to fix reporting issues. 9,883 patient visits were performed during the month of September, which is an increase of 10% from the previous month. 26% of the visits were performed using Telemedicine. As of September 2020, we have 314 patients enrolled in our MAT Program receiving either Suboxone, Naltrexone or Vivitrol. This is more than double the number of patients compared to last year. 192 are in | motion passed unanimously.              |
| Phase 1 of treatment, 46 are in phase 4.<br>Mr. Smith asked about the attrition rate of patients that<br>enter phase one and drop out completely. Dr. Andric<br>answered that this is a hard question to answer as<br>addiction is a relapsing illness, and it's common that<br>patients relapse and come back. Mr. Smith asked what the<br>frequency in contact is for patients in phase one. Dr.<br>Ferwerda explained that this happens at least weekly, if<br>not more frequently. Mr. Smith asked if these are televisits<br>and if there are drug screenings done. Dr. Ferwerda<br>explained that these sessions are in-person and point of<br>care drug screenings are provided. Mr. Elder asked what<br>determines the phases (time in program, time clean, etc.).<br>Dr. Ferwerda explained that as currently set up it is not                                                                                                                                                                                                                                                                                                                                                                     |                                         |