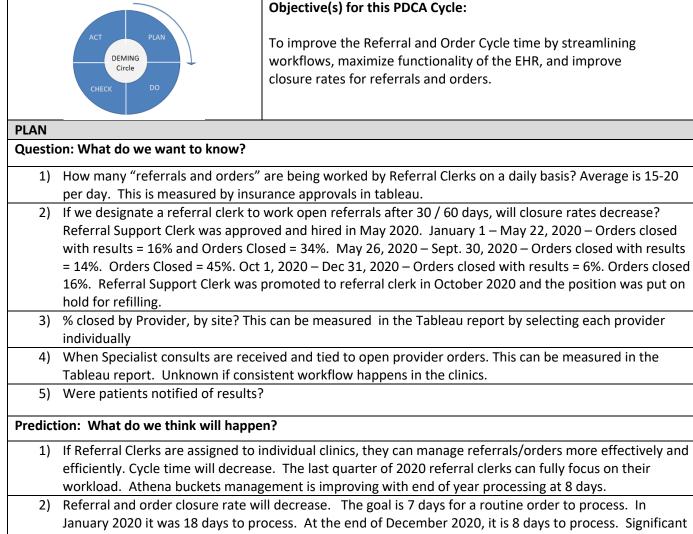

s

| Null                 | 1/14/2021 | 0 day(s) |
|----------------------|-----------|----------|
| Allergy/Immunology   | 1/14/2021 | 0 day(s) |
| Behavioral Health    | 1/14/2021 | 0 day(s) |
| Community Health Wor | 1/14/2021 | 0 day(s) |
| Dentist              | 1/14/2021 | 0 day(s) |
| Family Medicine      | 1/14/2021 | 0 day(s) |
| General Practice     | 1/14/2021 | 0 day(s) |
| Internal Medicine    | 1/19/2021 | 5 day(s) |
| OB/GYN               | 1/14/2021 | 0 day(s) |
| Pediatric Medicine   | 1/14/2021 | 0 day(s) |
| Physician Assistant  | 1/14/2021 | 0 day(s) |
| Psychiatry           | 1/14/2021 | 0 day(s) |
|                      |           |          |

\*Days until next third available appointment



# MODEL FOR IMPROVEMENT **Date: 02/01/2020**

## **Coordination of Care**



- improvement.
- 3) If we train providers how to consistently tie the clinical consult note to the open order, then rate of open referrals and orders by Providers will decrease.
- 4) If we capture "results received" action status in Tableau, we can obtain more accurate data on closing the referral loop. This information is available in Tableau. Unknown if workflow is consistently happening in the clinics.
- 5) If we train providers and clinical staff to utilize the "Notify Patient" data entry point, then we can accurately report data on when patients were notified of results.

Plan for Change or Test: who, what, when, where. What are we going to do to make our test happen?

| List the Tasks nece