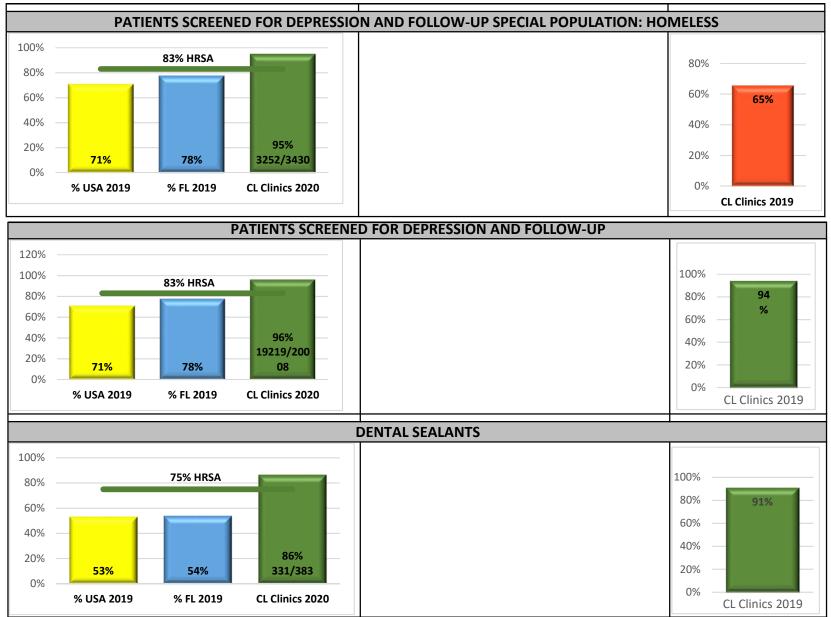

|                                                                       | necessarily based on time, but more so on the patient, and<br>a myriad of other factors.<br>Mr. Elder asked about the drop-off in colorectal cancer<br>screening. Dr. Ferwerda explained that as it stands most<br>health centers are having issues with having patients<br>perform their colorectal cancer screenings as schedules<br>due to the pandemic, and it's difficult to have patients who<br>have a low health literacy perform these sample collections<br>without a physical kit and training (which used to be done<br>when we had 100% in-person appointments). The team<br>has put a process into place where patients can receive<br>their kits by mail. Dr. Ferwerda also explained that she<br>further expects the data to start to show in the next two<br>weeks. |                                                                                                                                                                 |
|-----------------------------------------------------------------------|--------------------------------------------------------------------------------------------------------------------------------------------------------------------------------------------------------------------------------------------------------------------------------------------------------------------------------------------------------------------------------------------------------------------------------------------------------------------------------------------------------------------------------------------------------------------------------------------------------------------------------------------------------------------------------------------------------------------------------------------------------------------------------------|-----------------------------------------------------------------------------------------------------------------------------------------------------------------|
| 9. CMO, VP and Executive<br>Director of Clinical<br>Services Comments | None.                                                                                                                                                                                                                                                                                                                                                                                                                                                                                                                                                                                                                                                                                                                                                                                | No action necessary.                                                                                                                                            |
| 10. Board Member<br>Comments                                          | None.                                                                                                                                                                                                                                                                                                                                                                                                                                                                                                                                                                                                                                                                                                                                                                                | No action necessary.                                                                                                                                            |
| 12. Establishment of<br>Upcoming Meetings                             | November 30, 2020 (TBD)<br>12:45pm Board of Directors<br>December 16, 2020 (TBD)<br>12:45pm Board of Directors                                                                                                                                                                                                                                                                                                                                                                                                                                                                                                                                                                                                                                                                       | No action necessary.                                                                                                                                            |
| 13. Motion to Adjourn                                                 | There being no further business, the meeting was adjourned at 2:17 PM                                                                                                                                                                                                                                                                                                                                                                                                                                                                                                                                                                                                                                                                                                                | VOTE TAKEN: Ms. Mastrangelo made a<br>motion to adjourn. The motion was duly<br>seconded by Mr. Smith. A vote was called,<br>and the motion passed unanimously. |