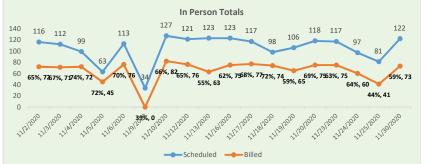

0/2020) <51% >=51% and < 80% >= 80% and <100% >= 100% In-Person TOTAL Telehealth Provider / App Type Target vs Billed Target Scheduled Billed % Target Target Scheduled Billed % Target % Target Alfonso Puentes Rami 54 76 51 94% 94% 2000 222 351 187 84% 83% Dessalines Duclos 3 3 1800 57 74 59 78% Perez\_Daniel 96 150 77% 45 79% 1600 JeanJacques Fernique 1 1 100% 183 184 136 74% 74% 1400 125 213 107 86% 85% Lazaro\_Nancy 1 1 1200 Normil\_Smith\_Sherlou 225 347 162 72% 72% 1000 1895 Navarro\_Elsy 128 220 106 83% 104 92 76 73% 78% 800 Calderon\_Nylsa 106 97 66 62% 92 82 37 40% 52% 600 133% Alwehaib\_Arwa 64 79 85 133% 400 150% 150% Cucuras\_John 2 2 3 200 Zangeneh\_Yasmine 200 177 121 61% 61% 0 Dental\_MDI-LAN 232 175 208 90% 90% Target Grand Total 1455 1887 1171 80% 440 421 294 67% 77%











155

#### LEWIS

NOVEMBER 2020 (as 11/30/2020)

|                     | <51% >=51 |           |        | nd < 80% | >= 80% a | >= 100%   |        |          |          |    |
|---------------------|-----------|-----------|--------|----------|----------|-----------|--------|----------|----------|----|
| Provider / App Type |           | In-P      | erson  |          |          | Telef     | ealth  |          | TOTAL    |    |
| Provider / App Type | Target    | Scheduled | Billed | % Target | Target   | Scheduled | Billed | % Target | % Target | 14 |
| Alvarez_Franco      | 66        | 69        | 63     | 95%      | 213      | 218       | 168    | 79%      | 83%      | 12 |
| Bell_Emily          | 64        | 93        | 102    | 159%     | 4        |           | 12     | 300%     | 16