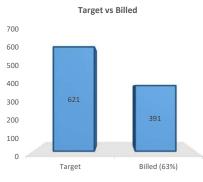

| 47%      |  |
| Rexach_Claudia      | 16     | 26                 | 25     | 156%     | 32       | 76                       | 6      | 19%      | 65%      |  |
| Esplin_Elaine       |        |                    |        |          | 12       | 90                       | 1      | 8%       | 8%       |  |
| Romain_Reynette     | 19     | 25                 | 26     | 137%     | 50       | 100                      | 32     | 64%      | 84%      |  |
| Grand Total         | 432    | 414                | 296    | 69%      | 189      | 375                      | 95     | 50%      | 63%      |  |

Billed Appointments by Provider

Romain\_Reynette

Rexach\_Claudia

Estime Guerlyne

STANFIELD\_LUCIA

SANCHEZ\_MARCO

Ziemba Adriana

Bell\_Emily Rowling\_Courtney

Esplin Elaine

01

0

24

6













#### WEST PALM BEACH

|                      |        |           |        |          | NOVEMB   | ER 2020 (as 11 | /30/2020) |          |          |      |        |
|----------------------|--------|-----------|--------|----------|----------|----------------|-----------|----------|----------|------|--------|
|                      |        | <5        | 1%     | >=51% a  | nd < 80% | >= 80% ai      | nd <100%  | >= 1     | 100%     |      |        |
| Provider / App Type  |        | In-Pe     | erson  |          |          | Teleh          | ealth     |          | TOTAL    |      | _      |
| Provider / App Type  | Target | Scheduled | Billed | % Target | Target   | Scheduled      | Billed    | % Target | % Target |      | Targ   |
| Florez_Gloria        | 116    | 164       |