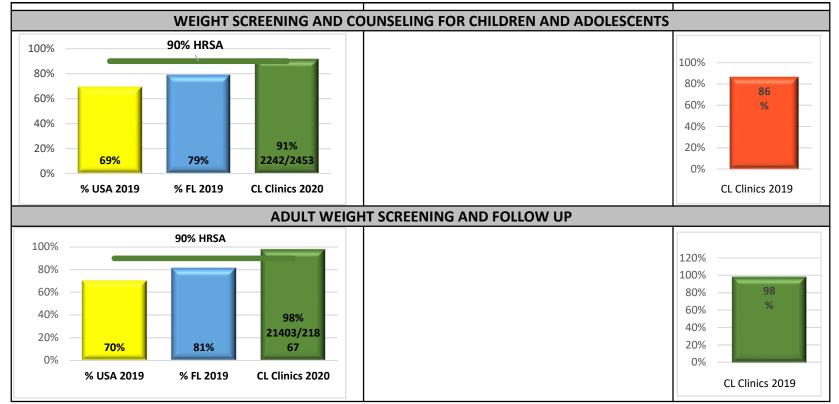

| 576                            | 91.7%                |      | 1,745                | 1,326                          | 76.0%                |      | 1,980                | 1,592                          | 80.4%                | 1    |
| 07/01/20 - 09/30/20 | 3,712                | 1,500                          | 40.4%                | 54%  | 3,943                | 2,150                          | 54.5%                | 44%  | 1,867                | 1,769                          | 94.8%                | 73%  | 3,167                | 2,124                          | 67.1%                | 64%  | 5,187                | 4,362                          | 84.1%                | 49%  |











#### 



## C. L. BRUMBACK PRIMARY CARE CLINICS YTD November 2020





YTD November 2020











#### YTD November 2020





YTD November 2020





#### YTD November 2020

#### HYPERTENSION



Findings:1. 2523 (27%) patients did not have controlled<br/>hypertension. The main driven factor observed among<br/>the patients with uncontrolled hypertension is the lack<br/>of follow up; during the past 3 months only 34% of these<br/>patients had a visit. (Visits for behavioral health were<br/>excluded). 533 (71%) of those visits were telemed. visits.Only 1141 (51%) of patients with uncontrolled<br/>hypertension had a scheduled follow up appointment.<br/>There were 120 patient with no data.10

Interventions: 1. This group of patients need to be contacted and schedule visits in the clinic preferably. 2. Telemedicine visit can be scheduled but the patient will need to have a visual re