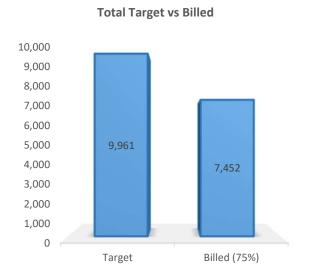

|                                                                                | <ul> <li>is up from 17% in August. Of the no-shows reported, approximately 78% were for in-person visits. Pediatric services continue to exceed productivity targets for both in-person and telehealth visits and Women's Health is meeting 97% of their target for in-person. Just over 55% of adult providers are at or over 90% of their productivity targets for in-person visits and overall productivity is at 87% for in-person and 75% for telehealth. Boca, Jupiter, Lake Worth, Lantana Clinics exceeded 90% of productivity targets for in-person visits.</li> <li>The main phone number for the Clinics (561-642-1000) received 68,072 calls from 25,498 unique phone numbers. The busiest time of the day continues to be morning hours, and the busiest day of the week is typically Monday. Of these incoming calls, 31,254 were handled directly by our Clinic Service Center team who made 9,472 appointments.</li> <li>Mr. Smith asked if the data presented is also used internally to improve the clinics. Dr. Fritsch assured Mr. Smith that all data presented is used by the clinic admin team to find areas of opportunity for improvement. Mr. Smith asked if the data could be narrowed down to more digestible information as opposed to the overwhelming amount provided. Dr. Fritsch answered that a more streamlined version of the report will be presented in the future. Ms. Mastrangelo asked if the no-shows are new patients or established. Dr. Fritch answered that she isn't currently tracking the no-shows but she will have that answer in the future.</li> </ul> |                                                                                                                            |
|--------------------------------------------------------------------------------|-------------------------------------------------------------------------------------------------------------------------------------------------------------------------------------------------------------------------------------------------------------------------------------------------------------------------------------------------------------------------------------------------------------------------------------------------------------------------------------------------------------------------------------------------------------------------------------------------------------------------------------------------------------------------------------------------------------------------------------------------------------------------------------------------------------------------------------------------------------------------------------------------------------------------------------------------------------------------------------------------------------------------------------------------------------------------------------------------------------------------------------------------------------------------------------------------------------------------------------------------------------------------------------------------------------------------------------------------------------------------------------------------------------------------------------------------------------------------------------------------------------------------------------------------------------------------------------------------------------|----------------------------------------------------------------------------------------------------------------------------|
| 8E. Quality                                                                    | •                                                                                                                                                                                                                                                                                                                                                                                                                                                                                                                                                                                                                                                                                                                                                                                                                                                                                                                                                                                                                                                                                                                                                                                                                                                                                                                                                                                                                                                                                                                                                                                                           |                                                                                                                            |
| <b>8E-1. Staff Recommends</b><br><b>a MOTION TO APPROVE</b><br>Quality Reports | Dr. Ana Ferwerda, Medical Director and Director of<br>Women's Health presented the following: Patient safety<br>and risk, including adverse events, peer review and chart<br>review are brought to the board "under separate cover" on                                                                                                                                                                                                                                                                                                                                                                                                                                                                                                                                                                                                                                                                                                                                                                                                                                                                                                                                                                                                                                                                                                                                                                                                                                                                                                                                                                      | VOTE TAKEN: Mr. Elder made a motion to<br>approve the Quality Reports as presented.<br>The motion was duly seconded by Ms. |