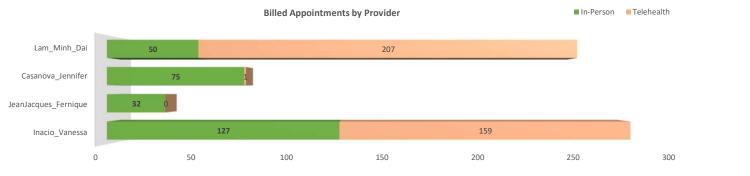

|          | Teleh     | ealth    |          | TOTAL    |
| Provider / App Type  | Target | Scheduled | Billed | % Target | Target   | Scheduled | Billed   | % Target | % Target |
| Inacio_Vanessa       | 125    | 170       | 127    | 102%     | 172      | 172       | 159      | 92%      | 96%      |
| JeanJacques_Fernique | 48     | 60        | 32     | 67%      |          |           |          |          | 67%      |
| Casanova_Jennifer    | 63     | 104       | 75     | 119%     | 1        |           | 1        | 100%     | 119%     |
| Lam_Minh_Dai         | 40     | 63        | 50     | 125%     | 192      | 239       | 207      | 108%     | 111%     |
| Grand Total          | 276    | 397       | 284    | 103%     | 365      | 411       | 367      | 101%     | 102%     |







**Total Billed** 



-----------------Billed



### **DELRAY BEACH**

|                      |        | NOVEMBER 2020 (as 11/30/2020) |        |          |          |           |          |          |          |
|----------------------|--------|-------------------------------|--------|----------|----------|-----------|----------|----------|----------|
|                      |        | <5                            | 1%     | >=51% a  | nd < 80% | >= 80% a  | nd <100% | >= 1     | 00%      |
| Provider / App Type  |        | In-Pe                         | erson  |          |          | Teleh     | nealth   |          | TOTAL    |
| Provider / App Type  | Target | Scheduled                     | Billed | % Target | Target   | Scheduled | Billed   | % Target | % Target |
| Cesaire_Jean_R