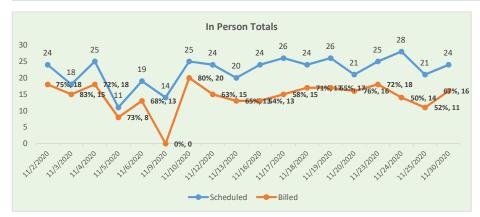

|                                                                                | <ul> <li>is up from 17% in August. Of the no-shows reported, approximately 78% were for in-person visits. Pediatric services continue to exceed productivity targets for both in-person and telehealth visits and Women's Health is meeting 97% of their target for in-person. Just over 55% of adult providers are at or over 90% of their productivity targets for in-person visits and overall productivity is at 87% for in-person and 75% for telehealth. Boca, Jupiter, Lake Worth, Lantana Clinics exceeded 90% of productivity targets for in-person visits.</li> <li>The main phone number for the Clinics (561-642-1000) received 68,072 calls from 25,498 unique phone numbers. The busiest time of the day continues to be morning hours, and the busiest day of the week is typically Monday. Of these incoming calls, 31,254 were handled directly by our Clinic Service Center team who made 9,472 appointments.</li> <li>Mr. Smith asked if the data presented is also used internally to improve the clinics. Dr. Fritsch assured Mr. Smith that all data presented is used by the clinic admin team to find areas of opportunity for improvement. Mr. Smith asked if the data could be narrowed down to more digestible information as opposed to the overwhelming amount provided. Dr. Fritsch answered that a more streamlined version of the report will be presented in the future. Ms. Mastrangelo asked if the no-shows are new patients or established. Dr. Fritch answered that she isn't currently tracking the no-shows but she will have that answer in the future.</li> </ul> |                                                                                                                            |
|--------------------------------------------------------------------------------|-------------------------------------------------------------------------------------------------------------------------------------------------------------------------------------------------------------------------------------------------------------------------------------------------------------------------------------------------------------------------------------------------------------------------------------------------------------------------------------------------------------------------------------------------------------------------------------------------------------------------------------------------------------------------------------------------------------------------------------------------------------------------------------------------------------------------------------------------------------------------------------------------------------------------------------------------------------------------------------------------------------------------------------------------------------------------------------------------------------------------------------------------------------------------------------------------------------------------------------------------------------------------------------------------------------------------------------------------------------------------------------------------------------------------------------------------------------------------------------------------------------------------------------------------------------------------------------------------------------|----------------------------------------------------------------------------------------------------------------------------|
| 8E. Quality                                                                    | •                                                                                                                                                                                                                                                                                                                                                                                                                                                                                                                                                                                                                                                                                                                                                                                                                                                                                                                                                                                                                                                                                                                                                                                                                                                                                                                                                                                                                                                                                                                                                                                                           |                                                                                                                            |
| <b>8E-1. Staff Recommends</b><br><b>a MOTION TO APPROVE</b><br>Quality Reports | Dr. Ana Ferwerda, Medical Director and Director of<br>Women's Health presented the following: Patient safety<br>and risk, including adverse events, peer review and chart<br>review are brought to the board "under separate cover" on                                                                                                                                                                                                                                                                                                                                                                                                                                                                                                                                                                                                                                                                                                                                                                                                                                                                                                                                                                                                                                                                                                                                                                                                                                                                                                                                                                      | VOTE TAKEN: Mr. Elder made a motion to<br>approve the Quality Reports as presented.<br>The motion was duly seconded by Ms. |