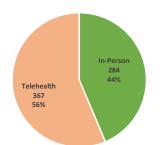

| a quarterly basis. For September 2020, there were a total                                                                                                                                                                                                                                                                                                                                                                                                                                                                                                                                                                                                                                                                                                                                                                                                                                                                                                                                                                                                                                                                                                                                                   | Mastrangelo. A vote was called, and the |
|-------------------------------------------------------------------------------------------------------------------------------------------------------------------------------------------------------------------------------------------------------------------------------------------------------------------------------------------------------------------------------------------------------------------------------------------------------------------------------------------------------------------------------------------------------------------------------------------------------------------------------------------------------------------------------------------------------------------------------------------------------------------------------------------------------------------------------------------------------------------------------------------------------------------------------------------------------------------------------------------------------------------------------------------------------------------------------------------------------------------------------------------------------------------------------------------------------------|-----------------------------------------|
| of 23 complaints and grievances received. 7 out of 23 were from Mobile 1 Warrior. The top 5 categories were Care & Treatment, Communication, Other, Respect Related and Physician Related. Poor Communication remains the greatest subcategory two months in a row. Three compliments were entered. Two were Physician related. In the month of September 463 Patient Satisfaction surveys were completed. 61% were completed in English, 32% in Spanish and 7% in creole. 96% of the surveys gave positive feedback. To address the concerns of the 4% of patients who gave negative feedback, a "Patient Experience Outcomes Taskforce" has been created. Athena reporting has known issues due to the updates made to UDS 2020 reporting capabilities. The team is working with Athena to fix reporting issues. 9,883 patient visits were performed during the month of September, which is an increase of 10% from the previous month. 26% of the visits were performed using Telemedicine. As of September 2020, we have 314 patients enrolled in our MAT Program receiving either Suboxone, Naltrexone or Vivitrol. This is more than double the number of patients compared to last year. 192 are in | motion passed unanimously.              |
| Phase 1 of treatment, 46 are in phase 4.<br>Mr. Smith asked about the attrition rate of patients that<br>enter phase one and drop out completely. Dr. Andric<br>answered that this is a hard question to answer as<br>addiction is a relapsing illness, and it's common that<br>patients relapse and come back. Mr. Smith asked what the<br>frequency in contact is for patients in phase one. Dr.<br>Ferwerda explained that this happens at least weekly, if<br>not more frequently. Mr. Smith asked if these are televisits<br>and if there are drug screenings done. Dr. Ferwerda<br>explained that these sessions are in-person and point of<br>care drug screenings are provided. Mr. Elder asked what<br>determines the phases (time in program, time clean, etc.).<br>Dr. Ferwerda explained that as currently set up it is not                                                                                                                                                                                                                                                                                                                                                                     |                                         |