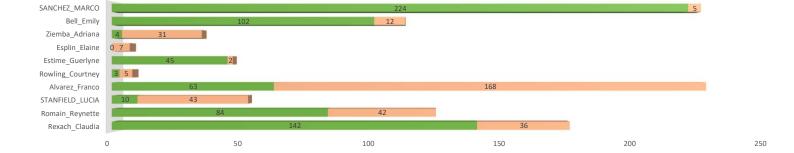

| a quarterly basis. For September 2020, there were a total                                                                                                                                                                                                                                                                                                                                                                                                                                                                                                                                                                                                                                                                                                                                                                                                                                                                                                                                                                                                                                                                                                                                                   | Mastrangelo. A vote was called, and the |
|-------------------------------------------------------------------------------------------------------------------------------------------------------------------------------------------------------------------------------------------------------------------------------------------------------------------------------------------------------------------------------------------------------------------------------------------------------------------------------------------------------------------------------------------------------------------------------------------------------------------------------------------------------------------------------------------------------------------------------------------------------------------------------------------------------------------------------------------------------------------------------------------------------------------------------------------------------------------------------------------------------------------------------------------------------------------------------------------------------------------------------------------------------------------------------------------------------------|-----------------------------------------|
| of 23 complaints and grievances received. 7 out of 23 were from Mobile 1 Warrior. The top 5 categories were Care & Treatment, Communication, Other, Respect Related and Physician Related. Poor Communication remains the greatest subcategory two months in a row. Three compliments were entered. Two were Physician related. In the month of September 463 Patient Satisfaction surveys were completed. 61% were completed in English, 32% in Spanish and 7% in creole. 96% of the surveys gave positive feedback. To address the concerns of the 4% of patients who gave negative feedback, a "Patient Experience Outcomes Taskforce" has been created. Athena reporting has known issues due to the updates made to UDS 2020 reporting capabilities. The team is working with Athena to fix reporting issues. 9,883 patient visits were performed during the month of September, which is an increase of 10% from the previous month. 26% of the visits were performed using Telemedicine. As of September 2020, we have 314 patients enrolled in our MAT Program receiving either Suboxone, Naltrexone or Vivitrol. This is more than double the number of patients compared to last year. 192 are in | motion passed unanimously.              |
| Phase 1 of treatment, 46 are in phase 4.<br>Mr. Smith asked about the attrition rate of patients that<br>enter phase one and drop out completely. Dr. Andric<br>answered that this is a hard question to answer as<br>addiction is a relapsing illness, and it's common that<br>patients relapse and come back. Mr. Smith asked what the<br>frequency in contact is for patients in phase one. Dr.<br>Ferwerda explained that this happens at least weekly, if<br>not more frequently. Mr. Smith asked if these are televisits<br>and if there are drug screenings done. Dr. Ferwerda<br>explained that these sessions are in-person and point of<br>care drug screenings are provided. Mr. Elder asked what<br>determines the phases (time in program, time clean, etc.).<br>Dr. Ferwerda explained that as currently set up it is not                                                                                                                                                                                                                                                                                                                                                                     |                                         |