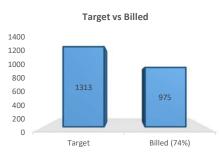

|                                                                                | <ul> <li>is up from 17% in August. Of the no-shows reported, approximately 78% were for in-person visits. Pediatric services continue to exceed productivity targets for both in-person and telehealth visits and Women's Health is meeting 97% of their target for in-person. Just over 55% of adult providers are at or over 90% of their productivity targets for in-person visits and overall productivity is at 87% for in-person and 75% for telehealth. Boca, Jupiter, Lake Worth, Lantana Clinics exceeded 90% of productivity targets for in-person visits.</li> <li>The main phone number for the Clinics (561-642-1000) received 68,072 calls from 25,498 unique phone numbers. The busiest time of the day continues to be morning hours, and the busiest day of the week is typically Monday. Of these incoming calls, 31,254 were handled directly by our Clinic Service Center team who made 9,472 appointments.</li> <li>Mr. Smith asked if the data presented is also used internally to improve the clinics. Dr. Fritsch assured Mr. Smith that all data presented is used by the clinic admin team to find areas of opportunity for improvement. Mr. Smith asked if the data could be narrowed down to more digestible information as opposed to the overwhelming amount provided. Dr. Fritsch answered that a more streamlined version of the report will be presented in the future. Ms. Mastrangelo asked if the no-shows are new patients or established. Dr. Fritch answered that she isn't currently tracking the no-shows but she will have that answer in the future.</li> </ul> |                                                                                                                            |
|--------------------------------------------------------------------------------|-------------------------------------------------------------------------------------------------------------------------------------------------------------------------------------------------------------------------------------------------------------------------------------------------------------------------------------------------------------------------------------------------------------------------------------------------------------------------------------------------------------------------------------------------------------------------------------------------------------------------------------------------------------------------------------------------------------------------------------------------------------------------------------------------------------------------------------------------------------------------------------------------------------------------------------------------------------------------------------------------------------------------------------------------------------------------------------------------------------------------------------------------------------------------------------------------------------------------------------------------------------------------------------------------------------------------------------------------------------------------------------------------------------------------------------------------------------------------------------------------------------------------------------------------------------------------------------------------------------|----------------------------------------------------------------------------------------------------------------------------|
| 8E. Quality                                                                    | •                                                                                                                                                                                                                                                                                                                                                                                                                                                                                                                                                                                                                                                                                                                                                                                                                                                                                                                                                                                                                                                                                                                                                                                                                                                                                                                                                                                                                                                                                                                                                                                                           |                                                                                                                            |
| <b>8E-1. Staff Recommends</b><br><b>a MOTION TO APPROVE</b><br>Quality Reports | Dr. Ana Ferwerda, Medical Director and Director of<br>Women's Health presented the following: Patient safety<br>and risk, including adverse events, peer review and chart<br>review are brought to the board "under separate cover" on                                                                                                                                                                                                                                                                                                                                                                                                                                                                                                                                                                                                                                                                                                                                                                                                                                                                                                                                                                                                                                                                                                                                                                                                                                                                                                                                                                      | VOTE TAKEN: Mr. Elder made a motion to<br>approve the Quality Reports as presented.<br>The motion was duly seconded by Ms. |