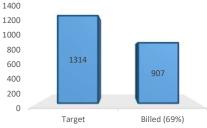

|                                                                                | <ul> <li>is up from 17% in August. Of the no-shows reported, approximately 78% were for in-person visits. Pediatric services continue to exceed productivity targets for both in-person and telehealth visits and Women's Health is meeting 97% of their target for in-person. Just over 55% of adult providers are at or over 90% of their productivity targets for in-person visits and overall productivity is at 87% for in-person and 75% for telehealth. Boca, Jupiter, Lake Worth, Lantana Clinics exceeded 90% of productivity targets for in-person visits.</li> <li>The main phone number for the Clinics (561-642-1000) received 68,072 calls from 25,498 unique phone numbers. The busiest time of the day continues to be morning hours, and the busiest day of the week is typically Monday. Of these incoming calls, 31,254 were handled directly by our Clinic Service Center team who made 9,472 appointments.</li> <li>Mr. Smith asked if the data presented is also used internally to improve the clinics. Dr. Fritsch assured Mr. Smith that all data presented is used by the clinic admin team to find areas of opportunity for improvement. Mr. Smith asked if the data could be narrowed down to more digestible information as opposed to the overwhelming amount provided. Dr. Fritsch answered that a more streamlined version of the report will be presented in the future. Ms. Mastrangelo asked if the no-shows are new patients or established. Dr. Fritch answered that she isn't currently tracking the no-shows but she will have that answer in the future.</li> </ul> |                                                                                                                            |
|--------------------------------------------------------------------------------|-------------------------------------------------------------------------------------------------------------------------------------------------------------------------------------------------------------------------------------------------------------------------------------------------------------------------------------------------------------------------------------------------------------------------------------------------------------------------------------------------------------------------------------------------------------------------------------------------------------------------------------------------------------------------------------------------------------------------------------------------------------------------------------------------------------------------------------------------------------------------------------------------------------------------------------------------------------------------------------------------------------------------------------------------------------------------------------------------------------------------------------------------------------------------------------------------------------------------------------------------------------------------------------------------------------------------------------------------------------------------------------------------------------------------------------------------------------------------------------------------------------------------------------------------------------------------------------------------------------|----------------------------------------------------------------------------------------------------------------------------|
| 8E. Quality                                                                    | •                                                                                                                                                                                                                                                                                                                                                                                                                                                                                                                                                                                                                                                                                                                                                                                                                                                                                                                                                                                                                                                                                                                                                                                                                                                                                                                                                                                                                                                                                                                                                                                                           |                                                                                                                            |
| <b>8E-1. Staff Recommends</b><br><b>a MOTION TO APPROVE</b><br>Quality Reports | Dr. Ana Ferwerda, Medical Director and Director of<br>Women's Health presented the following: Patient safety<br>and risk, including adverse events, peer review and chart<br>review are brought to the board "under separate cover" on                                                                                                                                                                                                                                                                                                                                                                                                                                                                                                                                                                                                                                                                                                                                                                                                                                                                                                                                                                                                                                                                                                                                                                                                                                                                                                                                                                      | VOTE TAKEN: Mr. Elder made a motion to<br>approve the Quality Reports as presented.<br>The motion was duly seconded by Ms. |