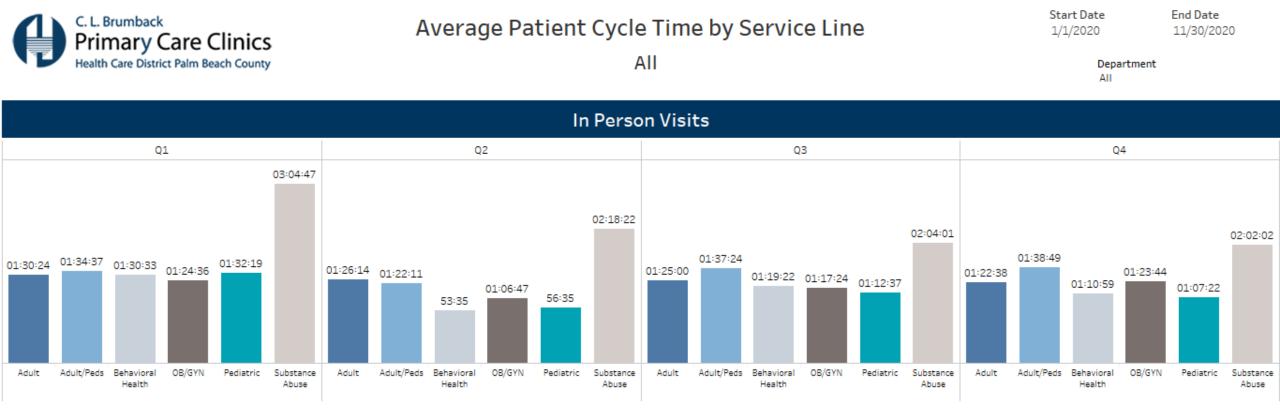

service line

|                   | Q1       | Q2       | Q3       | Q4       |
|-------------------|----------|----------|----------|----------|
| Adult             | 01:30:24 | 01:15:08 | 01:09:59 | 01:07:17 |
| Adult/Peds        | 01:34:37 | 01:22:51 | 01:30:14 | 01:28:53 |
| Behavioral Health | 01:29:51 | 54:06    | 01:11:11 | 51:52    |
| OB/GYN            | 01:24:36 | 01:06:00 | 01:16:57 | 01:23:09 |
| Pediatric         | 01:32:19 | 56:38    | 01:09:31 | 01:04:03 |
| Substance Abuse   | 03:04:19 | 02:15:34 | 01:57:55 | 01:49:20 |

### PHASE 2 - Intake



Wait for Exam



28:09 29:14 10:57



**Total Active Time** 

52:25

Q2

41:11

## **Total Appointment Duration**



PHASE 5 - Check Out



#### **Total Waiting time**



## PHASE 3 - Exam Duration

Q2

Q3

Q3

36:03

53:29

55:05



**Tele Health Visits** 





\_\_\_\_\_

## All Next Third Available

Load Date 01/14/2021

## Appointment Types

| Providers             |                          |                                |  |  |  |  |  |
|-----------------------|--------------------------|--------------------------------|--|--|--|--|--|
| SAUNDERS,NZINGHA      | ANY 20                   | 76 day(s) - (3/31/2021)        |  |  |  |  |  |
| HERNANDEZ, ANTHONY    | ANY 20                   | 48 day(s) - (3/3/2021)         |  |  |  |  |  |
| HARBERGER, SENECA     | ANY 20                   | 47 day(s) - (3/2/2021)         |  |  |  |  |  |
| PRESENDIEU, HEDEN     | ANY 20                   | 46 day(s) - (3/1/2021)         |  |  |  |  |  |
| SAOJI, JANAKI         | ANY 20                   | 41 day(s) - (2/24/2021)