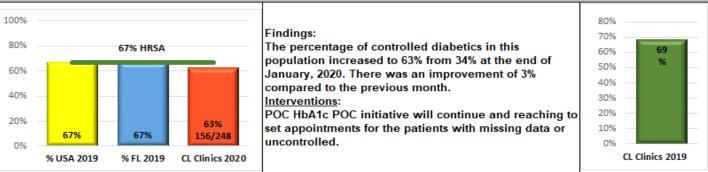

## E. <u>QUALITY</u>

8E-1 Staff Recommends a MOTION TO APPROVE: Quality Report (Dr. Charmaine Chibar) [Pages 97-158]