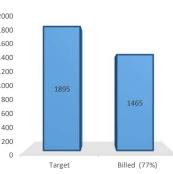

s 11/30/2020) <51% >=51% and < 80% >= 80% and <100% >= 100% In-Person TOTAL Telehealth Provider / App Type Target vs Billed Target Scheduled Billed % Target Target Scheduled Billed % Target % Target Alfonso Puentes Rami 54 76 51 94% 94% 2000 222 351 187 84% 83% Dessalines Duclos 3 3 1800 57 74 59 78% Perez\_Daniel 96 150 77% 45 79% 1600 JeanJacques Fernique 1 1 100% 183 184 136 74% 74% 1400 125 213 107 86% 85% Lazaro\_Nancy 1 1 1200 Normil\_Smith\_Sherlou 225 347 162 72% 72% 1000 1895 Navarro\_Elsy 128 220 106 83% 104 92 76 73% 78% 800 Calderon\_Nylsa 106 97 66 62% 92 82 37 40% 52% 600 133% Alwehaib\_Arwa 64 79 85 133% 400 150% 150% Cucuras\_John 2 2 3 200 Zangeneh\_Yasmine 200 177 121 61% 61% 0 Dental\_MDI-LAN 232 175 208 90% 90% Target Grand Total 1455 1887 1171 80% 440 421 294 67% 77%











155

#### LEWIS

NOVEMBER 2020 (as 11/30/2020)

|                     | <51% >=51 |           |        | nd < 80% | >= 80% a | >= 100%   |        |          |          |    |
|---------------------|-----------|-----------|--------|----------|----------|-----------|--------|----------|----------|----|
| Provider / App Type |           | In-P      | erson  |          |          | Telef     | ealth  |          | TOTAL    |    |
| Provider / App Type | Target    | Scheduled | Billed | % Target | Target   | Scheduled | Billed | % Target | % Target | 14 |
| Alvarez_Franco      | 66        | 69        | 63     | 95%      | 213      | 218       | 168    | 79%      | 83%      | 12 |
| Bell_Emily          | 64        | 93        | 102    | 159%     | 4        |           | 12     | 300%