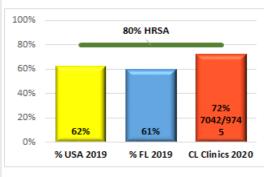

|                                                                       | necessarily based on time, but more so on the patient, and<br>a myriad of other factors.<br>Mr. Elder asked about the drop-off in colorectal cancer<br>screening. Dr. Ferwerda explained that as it stands most<br>health centers are having issues with having patients<br>perform their colorectal cancer screenings as schedules<br>due to the pandemic, and it's difficult to have patients who<br>have a low health literacy perform these sample collections<br>without a physical kit and training (which used to be done<br>when we had 100% in-person appointments). The team<br>has put a process into place where patients can receive<br>their kits by mail. Dr. Ferwerda also explained that she<br>further expects the data to start to show in the next two<br>weeks. |                                                                                                                                                                 |
|-----------------------------------------------------------------------|--------------------------------------------------------------------------------------------------------------------------------------------------------------------------------------------------------------------------------------------------------------------------------------------------------------------------------------------------------------------------------------------------------------------------------------------------------------------------------------------------------------------------------------------------------------------------------------------------------------------------------------------------------------------------------------------------------------------------------------------------------------------------------------|-----------------------------------------------------------------------------------------------------------------------------------------------------------------|
| 9. CMO, VP and Executive<br>Director of Clinical<br>Services Comments | None.                                                                                                                                                                                                                                                                                                                                                                                                                                                                                                                                                                                                                                                                                                                                                                                | No action necessary.                                                                                                                                            |
| 10. Board Member<br>Comments                                          | None.                                                                                                                                                                                                                                                                                                                                                                                                                                                                                                                                                                                                                                                                                                                                                                                | No action necessary.                                                                                                                                            |
| 12. Establishment of<br>Upcoming Meetings                             | November 30, 2020 (TBD)<br>12:45pm Board of Directors<br>December 16, 2020 (TBD)<br>12:45pm Board of Directors                                                                                                                                                                                                                                                                                                                                                                                                                                                                                                                                                                                                                                                                       | No action necessary.                                                                                                                                            |
| 13. Motion to Adjourn                                                 | There being no further business, the meeting was adjourned at 2:17 PM                                                                                                                                                                                                                                                                                                                                                                                                                                                                                                                                                                                                                                                                                                                | VOTE TAKEN: Ms. Mastrangelo made a<br>motion to adjourn. The motion was duly<br>seconded by Mr. Smith. A vote was called,<br>and the motion passed unanimously. |