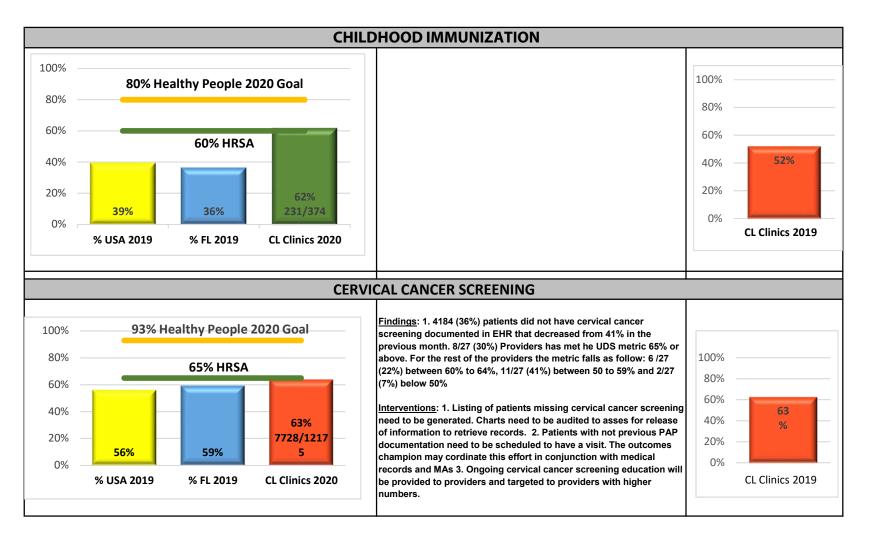

| a quarterly basis. For September 2020, there were a total                                                                                                                                                                                                                                                                                                                                                                                                                                                                                                                                                                                                                                                                                                                                                                                                                                                                                                                                                                                                                                                                                                                                                   | Mastrangelo. A vote was called, and the |
|-------------------------------------------------------------------------------------------------------------------------------------------------------------------------------------------------------------------------------------------------------------------------------------------------------------------------------------------------------------------------------------------------------------------------------------------------------------------------------------------------------------------------------------------------------------------------------------------------------------------------------------------------------------------------------------------------------------------------------------------------------------------------------------------------------------------------------------------------------------------------------------------------------------------------------------------------------------------------------------------------------------------------------------------------------------------------------------------------------------------------------------------------------------------------------------------------------------|-----------------------------------------|
| of 23 complaints and grievances received. 7 out of 23 were from Mobile 1 Warrior. The top 5 categories were Care & Treatment, Communication, Other, Respect Related and Physician Related. Poor Communication remains the greatest subcategory two months in a row. Three compliments were entered. Two were Physician related. In the month of September 463 Patient Satisfaction surveys were completed. 61% were completed in English, 32% in Spanish and 7% in creole. 96% of the surveys gave positive feedback. To address the concerns of the 4% of patients who gave negative feedback, a "Patient Experience Outcomes Taskforce" has been created. Athena reporting has known issues due to the updates made to UDS 2020 reporting capabilities. The team is working with Athena to fix reporting issues. 9,883 patient visits were performed during the month of September, which is an increase of 10% from the previous month. 26% of the visits were performed using Telemedicine. As of September 2020, we have 314 patients enrolled in our MAT Program receiving either Suboxone, Naltrexone or Vivitrol. This is more than double the number of patients compared to last year. 192 are in | motion passed unanimously.              |
| Phase 1 of treatment, 46 are in phase 4.<br>Mr. Smith asked about the attrition rate of patients that<br>enter phase one and drop out completely. Dr. Andric<br>answered that this is a hard question to answer as<br>addiction is a relapsing illness, and it's common that<br>patients relapse and come back. Mr. Smith asked what the<br>frequency in contact is for patients in phase one. Dr.<br>Ferwerda explained that this happens at least weekly, if<br>not more frequently. Mr. Smith asked if these are televisits<br>and if there are drug screenings done. Dr. Ferwerda<br>explained that these sessions are in-person and point of<br>care drug screenings are provided. Mr. Elder asked what<br>determines the phases (time in program, time clean, etc.).<br>Dr. Ferwerda explained that as currently set up it is not                                                                                                                                                                                                                                                                                                                                                                     |                                         |

|                                                                       | necessarily based on time, but more so on the patient, and<br>a myriad of other factors.<br>Mr. Elder asked about the drop-off in colorectal cancer<br>screening. Dr. Ferwerda explained that as it stands most<br>health centers are having issues with having patients<br>perform their colorectal cancer screenings as schedules<br>due to the pandemic, and it's difficult to have patients who<br>have a low health literacy perform these sample collections<br>without a physical kit and training (which used to be done<br>when we had 100% in-person appointments). The team<br>has put a process into place where patients can receive<br>their kits by mail. Dr. Ferwerda also explained that she<br>further expects the data to start to show in the next two<br>weeks. |                                                                                                                                                                 |
|-----------------------------------------------------------------------|--------------------------------------------------------------------------------------------------------------------------------------------------------------------------------------------------------------------------------------------------------------------------------------------------------------------------------------------------------------------------------------------------------------------------------------------------------------------------------------------------------------------------------------------------------------------------------------------------------------------------------------------------------------------------------------------------------------------------------------------------------------------------------------|-----------------------------------------------------------------------------------------------------------------------------------------------------------------|
| 9. CMO, VP and Executive<br>Director of Clinical<br>Services Comments | None.                                                                                                                                                                                                                                                                                                                                                                                                                                                                                                                                                                                                                                                                                                                                                                                | No action necessary.                                                                                                                                            |
| 10. Board Member<br>Comments                                          | None.                                                                                                                                                                                                                                                                                                                                                                                                                                                                                                                                                                                                                                                                                                                                                                                | No action necessary.                                                                                                                                            |
| 12. Establishment of<br>Upcoming Meetings                             | November 30, 2020 (TBD)<br>12:45pm Board of Directors<br>December 16, 2020 (TBD)<br>12:45pm Board of Directors                                                                                                                                                                                                                                                                                                                                                                                                                                                                                                                                                                                                                                                                       | No action necessary.                                                                                                                                            |
| 13. Motion to Adjourn                                                 | There being no further business, the meeting was adjourned at 2:17 PM                                                                                                                                                                                                                                                                                                                                                                                                                                                                                                                                                                                                                                                                                                                | VOTE TAKEN: Ms. Mastrangelo made a<br>motion to adjourn. The motion was duly<br>seconded by Mr. Smith. A vote was called,<br>and the motion passed unanimously. |