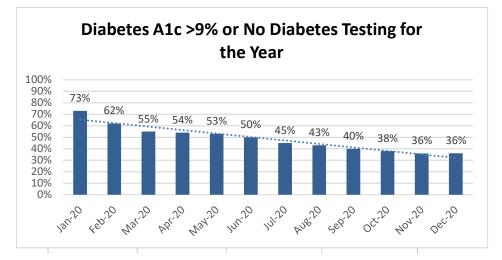

|                                                                       | necessarily based on time, but more so on the patient, and<br>a myriad of other factors.<br>Mr. Elder asked about the drop-off in colorectal cancer<br>screening. Dr. Ferwerda explained that as it stands most<br>health centers are having issues with having patients<br>perform their colorectal cancer screenings as schedules<br>due to the pandemic, and it's difficult to have patients who<br>have a low health literacy perform these sample collections<br>without a physical kit and training (which used to be done<br>when we had 100% in-person appointments). The team<br>has put a process into place where patients can receive<br>their kits by mail. Dr. Ferwerda also explained that she<br>further expects the data to start to show in the next two<br>weeks. |                                                                                                                                                                 |
|-----------------------------------------------------------------------|--------------------------------------------------------------------------------------------------------------------------------------------------------------------------------------------------------------------------------------------------------------------------------------------------------------------------------------------------------------------------------------------------------------------------------------------------------------------------------------------------------------------------------------------------------------------------------------------------------------------------------------------------------------------------------------------------------------------------------------------------------------------------------------|-----------------------------------------------------------------------------------------------------------------------------------------------------------------|
| 9. CMO, VP and Executive<br>Director of Clinical<br>Services Comments | None.                                                                                                                                                                                                                                                                                                                                                                                                                                                                                                                                                                                                                                                                                                                                                                                | No action necessary.                                                                                                                                            |
| 10. Board Member<br>Comments                                          | None.                                                                                                                                                                                                                                                                                                                                                                                                                                                                                                                                                                                                                                                                                                                                                                                | No action necessary.                                                                                                                                            |
| 12. Establishment of<br>Upcoming Meetings                             | November 30, 2020 (TBD)<br>12:45pm Board of Directors<br>December 16, 2020 (TBD)<br>12:45pm Board of Directors                                                                                                                                                                                                                                                                                                                                                                                                                                                                                                                                                                                                                                                                       | No action necessary.                                                                                                                                            |
| 13. Motion to Adjourn                                                 | There being no further business, the meeting was adjourned at 2:17 PM                                                                                                                                                                                                                                                                                                                                                                                                                                                                                                                                                                                                                                                                                                                | VOTE TAKEN: Ms. Mastrangelo made a<br>motion to adjourn. The motion was duly<br>seconded by Mr. Smith. A vote was called,<br>and the motion passed unanimously. |