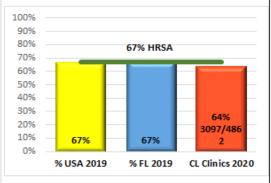

## E. <u>QUALITY</u>

8E-1 Staff Recommends a MOTION TO APPROVE: Quality Report (Dr. Charmaine Chibar) [Pages 97-158]