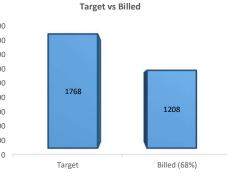

|                |           |          | 67%      | 600  |        |
| Cucuras_John         | 10     | 12        | 10     | 100%     |          |                |           |          | 100%     | 400  |        |
| Rotella_Robert       | 176    | 173       | 104    | 59%      |          |                |           |          | 59%      | 200  |        |
| Silva_Michelle       | 280    | 281       | 159    | 57%      |          |                |           |          | 57%      | 0    |        |
| Hirsch_Karen         | 96     | 90        | 44     | 46%      | 78       | 69             | 6         | 8%       | 29%      |      | Target |
| Grand Total          | 1254   | 1562      | 886    | 71%      | 514      | 477            | 322       | 63%      | 68%      |      |        |



Billed Appointments by Provider

■ In-Person ■ Telehealth



**Total Billed** 







### DISTRICT CLINIC HOLDINGS, INC. BOARD OF DIRECTORS January 27, 2021

# 1. Description: Patient Relations Dashboard Report

### 2. Summary:

This agenda item provides the following:

- Quarterly Patient Relations Dashboard Q3 - 2020

# **3.** Substantive Analysis:

For Quarter 3, there were 76 Patient Relations Occurrences that occurred between 8 clinics, Clinic Administration and Warrior. Of the 76 occurrences, there were 16 Grievances and 60 Complaints. The top 5 categories were Communication, Care & Treatment, Physician Related, Finance and Environmental. The top subcategory with 31 Complaints and Grievances was Poor Communication. There was also a total of 8 compliments received across 3 clinics,