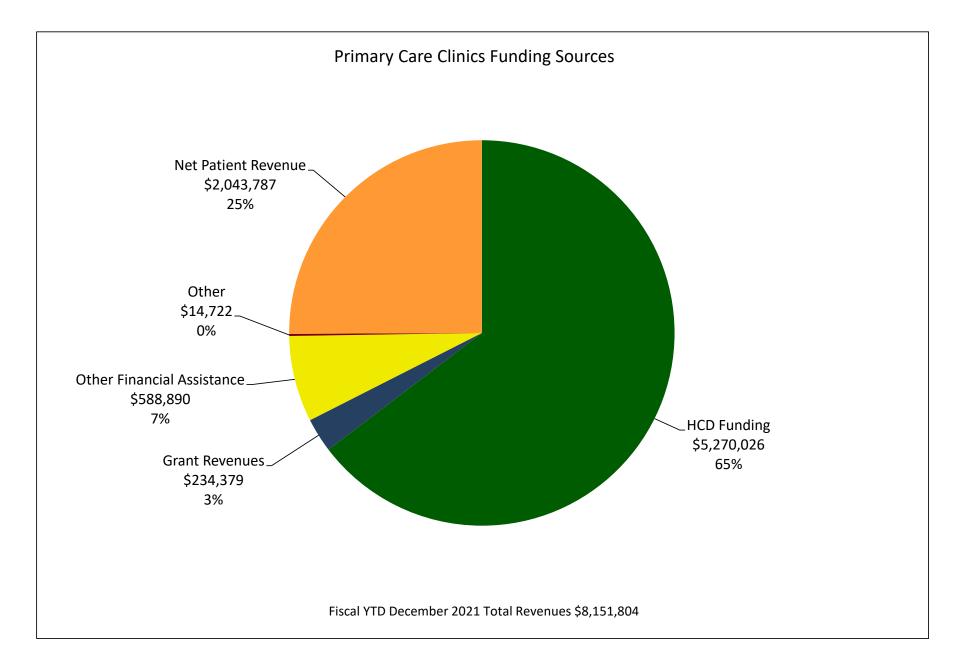

## 8B-1 <u>Staff recommends a MOTION TO APPROVE:</u> C. L. Brumback Primary Care Clinics Financial Report December 2020 (Tony Colby) [Pages 32-49]