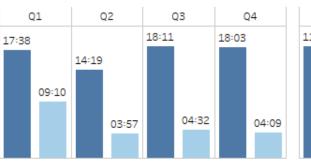

d Available Rates.



## Patient Cycle Time All

Tele Health

End Date Start Date 11/30/2020 1/1/2020

> Department AII



#### Wait for Intake

Q2

01:43



Q1

Q1

125

In Person

Q3

01:53

13:38

## Appointment Average duration by service line

|                   | Q1       | Q2       | Q3       | Q4       |
|-------------------|----------|----------|----------|----------|
| Adult             | 01:30:24 | 01:15:08 | 01:09:59 | 01:07:17 |
| Adult/Peds        | 01:34:37 | 01:22:51 | 01:30:14 | 01:28:53 |
| Behavioral Health | 01:29:51 | 54:06    | 01:11:11 | 51:52    |
| OB/GYN            | 01:24:36 | 01:06:00 | 01:16:57 | 01:23:09 |
| Pediatric         | 01:32:19 | 56:38    | 01:09:31 | 01:04:03 |
| Substance Abuse   | 03:04:19 | 02:15:34 | 01:57:55 | 01:49:20 |

### PHASE 2 - Intake



Wait for Exam



28:09 29:14 10:57



**Total Active Time** 

52:25

Q2

41:11

## **Total Appointment Duration**



PHASE 5 - Check Out



#### **Total Waiting time**



## PHASE 3 - Exam Duration

Q2

Q3

Q3

36:03

53:29

55:05



**Tele Health Visits** 





\_\_\_\_\_

## All Next Third Available

Load Date 01/14/2021

## Appointment Types

| Providers             |                          |                                |  |  |  |  |  |
|-----------------------|--------------------------|--------------------------------|--|--|--|--|--|
| SAUNDERS,NZINGHA      | ANY 20                   | 76 day(s) - (3/31/2021)        |  |  |  |  |  |
| HERNANDEZ, ANTHONY    | ANY 20                   | 48 day(s) - (3/3/2021)         |  |  |  |  |  |
| HARBERGER, SENECA     | ANY 20