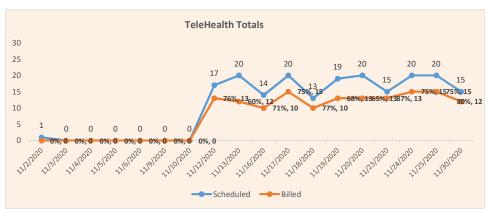

|                                                                                | <ul> <li>is up from 17% in August. Of the no-shows reported, approximately 78% were for in-person visits. Pediatric services continue to exceed productivity targets for both in-person and telehealth visits and Women's Health is meeting 97% of their target for in-person. Just over 55% of adult providers are at or over 90% of their productivity targets for in-person visits and overall productivity is at 87% for in-person and 75% for telehealth. Boca, Jupiter, Lake Worth, Lantana Clinics exceeded 90% of productivity targets for in-person visits.</li> <li>The main phone number for the Clinics (561-642-1000) received 68,072 calls from 25,498 unique phone numbers. The busiest time of the day continues to be morning hours, and the busiest day of the week is typically Monday. Of these incoming calls, 31,254 were handled directly by our Clinic Service Center team who made 9,472 appointments.</li> <li>Mr. Smith asked if the data presented is also used internally to improve the clinics. Dr. Fritsch assured Mr. Smith that all data presented is used by the clinic admin team to find areas of opportunity for improvement. Mr. Smith asked if the data could be narrowed down to more digestible information as opposed to the overwhelming amount provided. Dr. Fritsch answered that a more streamlined version of the report will be presented in the future. Ms. Mastrangelo asked if the no-shows are new patients or established. Dr. Fritch answered that she isn't currently tracking the no-shows but she will have that answer in the future.</li> </ul> |                                                                                                                            |
|--------------------------------------------------------------------------------|-------------------------------------------------------------------------------------------------------------------------------------------------------------------------------------------------------------------------------------------------------------------------------------------------------------------------------------------------------------------------------------------------------------------------------------------------------------------------------------------------------------------------------------------------------------------------------------------------------------------------------------------------------------------------------------------------------------------------------------------------------------------------------------------------------------------------------------------------------------------------------------------------------------------------------------------------------------------------------------------------------------------------------------------------------------------------------------------------------------------------------------------------------------------------------------------------------------------------------------------------------------------------------------------------------------------------------------------------------------------------------------------------------------------------------------------------------------------------------------------------------------------------------------------------------------------------------------------------------------|----------------------------------------------------------------------------------------------------------------------------|
| 8E. Quality                                                                    | •                                                                                                                                                                                                                                                                                                                                                                                                                                                                                                                                                                                                                                                                                                                                                                                                                                                                                                                                                                                                                                                                                                                                                                                                                                                                                                                                                                                                                                                                                                                                                                                                           |                                                                                                                            |
| <b>8E-1. Staff Recommends</b><br><b>a MOTION TO APPROVE</b><br>Quality Reports | Dr. Ana Ferwerda, Medical Director and Director of<br>Women's Health presented the following: Patient safety<br>and risk, including adverse events, peer review and chart<br>review are brought to the board "under separate cover" on                                                                                                                                                                                                                                                                                                                                                                                                                                                                                                                                                                                                                                                                                                                                                                                                                                                                                                                                                                                                                                                                                                                                                                                                                                                                                                                                                                      | VOTE TAKEN: Mr. Elder made a motion to<br>approve the Quality Reports as presented.<br>The motion was duly seconded by Ms. |