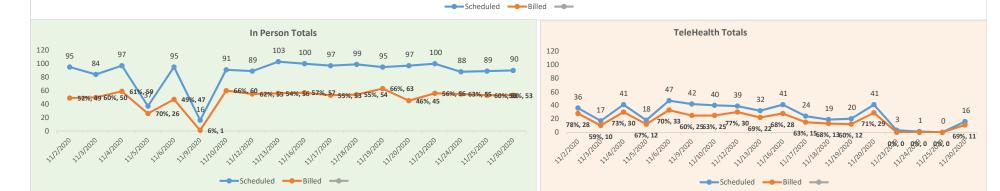

|                                                                                    | includes, b<br>•<br>•<br>•                                                                                                                                                            | of professio<br>ut is not limi<br>Current lice<br>Relevant ec<br>Current clin<br>Health fitn<br>requested p<br>Malpractice<br>Immunizatio<br>Life support                                         | ted to:<br>nsure, re<br>lucation,<br>ical com<br>ess, or<br>rivileges<br>history (<br>on and P                                                              | egistration of<br>training ar<br>petence<br>ability to<br>NPDB que<br>PD status;                                                                                           |                                                                                                                                                                                                                                                                          |                                                                                                                                                                                                        |
|------------------------------------------------------------------------------------|---------------------------------------------------------------------------------------------------------------------------------------------------------------------------------------|---------------------------------------------------------------------------------------------------------------------------------------------------------------------------------------------------|-------------------------------------------------------------------------------------------------------------------------------------------------------------|----------------------------------------------------------------------------------------------------------------------------------------------------------------------------|--------------------------------------------------------------------------------------------------------------------------------------------------------------------------------------------------------------------------------------------------------------------------|--------------------------------------------------------------------------------------------------------------------------------------------------------------------------------------------------------|
|                                                                                    | Last Name                                                                                                                                                                             | First Name                                                                                                                                                                                        | Degree                                                                                                                                                      | Specialty                                                                                                                                                                  | Credentialing                                                                                                                                                                                                                                                            |                                                                                                                                                                                                        |
|                                                                                    | Grbic                                                                                                                                                                                 | Valena                                                                                                                                                                                            | MD                                                                                                                                                          | Internal<br>Medicine                                                                                                                                                       | Initial<br>Credentialing                                                                                                                                                                                                                                                 |                                                                                                                                                                                                        |
| 8D. OPERATIONS                                                                     | performed<br>accordance<br>Nationally a<br>(CVO) was<br>source ve<br>Clinics utili<br>medical E<br>privileging<br>Palm Beac<br>attended th<br>completed<br>Grbic is ce<br>Board of In | for credent<br>e with state,<br>accredited C<br>sutilized to v<br>rification. The<br>zed internal<br>Director to<br>process. Va<br>ch Clinic spe<br>he Universit<br>her Residen<br>ertified in In | ialing and<br>federal a<br>redentia<br>erify the<br>ne C.L.<br>Creden<br>suppor<br>lena Gri<br>ecializing<br>y of Nov<br>ncy at the<br>ternal M<br>cine. Sh | nd privilegi<br>and HRSA i<br>elements r<br>Brumback<br>tialing staff<br>t the cre<br>bic, MD is j<br>in Interna<br>visad Yugo<br>ne Universi<br>dedicine by<br>ne has bee | erifications were<br>ng elements in<br>requirements. A<br>on Organization<br>equiring primary<br>a Primary Care<br>and the FQHC<br>edentialing and<br>oining the West<br>I Medicine. She<br>islavia and also<br>ty of Illinois. Dr.<br>The American<br>n in practice for |                                                                                                                                                                                                        |
| <b>8D-1. Staff Recommends</b><br><b>a MOTION TO APPROVE:</b><br>Operations Reports | total billab<br>month, wh<br>comprise                                                                                                                                                 | le visits wit<br>ich is highei<br>almost 25                                                                                                                                                       | h just o<br>than A<br>% of                                                                                                                                  | ver 9,200<br>ugust. Tel<br>overall v                                                                                                                                       | rease in overall<br>in the previous<br>emedicine visits<br>isits. No-show<br>er at 18%, which                                                                                                                                                                            | VOTE TAKEN: Mr. Mullen made a motion to<br>approve the Operations Report as<br>presented. The motion was duly seconded<br>by Ms. Mastrangelo. A vote was called,<br>and the motion passed unanimously. |

|                                                                                | <ul> <li>is up from 17% in August. Of the no-shows reported, approximately 78% were for in-person visits. Pediatric services continue to exceed productivity targets for both in-person and telehealth visits and Women's Health is meeting 97% of their target for in-person. Just over 55% of adult providers are at or over 90% of their productivity targets for in-person visits and overall productivity is at 87% for in-person and 75% for telehealth. Boca, Jupiter, Lake Worth, Lantana Clinics exceeded 90% of productivity targets for in-person visits.</li> <li>The main phone number for the Clinics (561-642-1000) received 68,072 calls from 25,498 unique phone numbers. The busiest time of the day continues to be morning hours, and the busiest day of the week is typically Monday. Of these incoming calls, 31,254 were handled directly by our Clinic Service Center team who made 9,472 appointments.</li> <li>Mr. Smith asked if the data presented is also used internally to improve the clinics. Dr. Fritsch assured Mr. Smith that all data presented is used by the clinic admin team to find areas of opportunity for improvement. Mr. Smith asked if the data could be narrowed down to more digestible information as opposed to the overwhelming amount provided. Dr. Fritsch answered that a more streamlined version of the report will be presented in the future. Ms. Mastrangelo asked if the no-shows are new patients or established. Dr. Fritch answered that she isn't currently tracking the no-shows but she will have that answer in the future.</li> </ul> |                                                                                                                            |
|--------------------------------------------------------------------------------|-------------------------------------------------------------------------------------------------------------------------------------------------------------------------------------------------------------------------------------------------------------------------------------------------------------------------------------------------------------------------------------------------------------------------------------------------------------------------------------------------------------------------------------------------------------------------------------------------------------------------------------------------------------------------------------------------------------------------------------------------------------------------------------------------------------------------------------------------------------------------------------------------------------------------------------------------------------------------------------------------------------------------------------------------------------------------------------------------------------------------------------------------------------------------------------------------------------------------------------------------------------------------------------------------------------------------------------------------------------------------------------------------------------------------------------------------------------------------------------------------------------------------------------------------------------------------------------------------------------|----------------------------------------------------------------------------------------------------------------------------|
| 8E. Quality                                                                    | •                                                                                                                                                                                                                                                                                                                                                                                                                                                                                                                                                                                                                                                                                                                                                                                                                                                                                                                                                                                                                                                                                                                                                                                                                                                                                                                                                                                                                                                                                                                                                                                                           |                                                                                                                            |
| <b>8E-1. Staff Recommends</b><br><b>a MOTION TO APPROVE</b><br>Quality Reports | Dr. Ana Ferwerda, Medical Director and Director of<br>Women's Health presented the following: Patient safety<br>and risk, including adverse events, peer review and chart<br>review are brought to the board "under separate cover" on                                                                                                                                                                                                                                                                                                                                                                                                                                                                                                                                                                                                                                                                                                                                                                                                                                                                                                                                                                                                                                                                                                                                                                                                                                                                                                                                                                      | VOTE TAKEN: Mr. Elder made a motion to<br>approve the Quality Reports as presented.<br>The motion was duly seconded by Ms. |