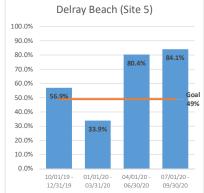

|                                                                       | necessarily based on time, but more so on the patient, and<br>a myriad of other factors.<br>Mr. Elder asked about the drop-off in colorectal cancer<br>screening. Dr. Ferwerda explained that as it stands most<br>health centers are having issues with having patients<br>perform their colorectal cancer screenings as schedules<br>due to the pandemic, and it's difficult to have patients who<br>have a low health literacy perform these sample collections<br>without a physical kit and training (which used to be done<br>when we had 100% in-person appointments). The team<br>has put a process into place where patients can receive<br>their kits by mail. Dr. Ferwerda also explained that she<br>further expects the data to start to show in the next two<br>weeks. |                                                                                                                                                                 |
|-----------------------------------------------------------------------|--------------------------------------------------------------------------------------------------------------------------------------------------------------------------------------------------------------------------------------------------------------------------------------------------------------------------------------------------------------------------------------------------------------------------------------------------------------------------------------------------------------------------------------------------------------------------------------------------------------------------------------------------------------------------------------------------------------------------------------------------------------------------------------|-----------------------------------------------------------------------------------------------------------------------------------------------------------------|
| 9. CMO, VP and Executive<br>Director of Clinical<br>Services Comments | None.                                                                                                                                                                                                                                                                                                                                                                                                                                                                                                                                                                                                                                                                                                                                                                                | No action necessary.                                                                                                                                            |
| 10. Board Member<br>Comments                                          | None.                                                                                                                                                                                                                                                                                                                                                                                                                                                                                                                                                                                                                                                                                                                                                                                | No action necessary.                                                                                                                                            |
| 12. Establishment of<br>Upcoming Meetings                             | November 30, 2020 (TBD)<br>12:45pm Board of Directors<br>December 16, 2020 (TBD)<br>12:45pm Board of Directors                                                                                                                                                                                                                                                                                                                                                                                                                                                                                                                                                                                                                                                                       | No action necessary.                                                                                                                                            |
| 13. Motion to Adjourn                                                 | There being no further business, the meeting was adjourned at 2:17 PM                                                                                                                                                                                                                                                                                                                                                                                                                                                                                                                                                                                                                                                                                                                | VOTE TAKEN: Ms. Mastrangelo made a<br>motion to adjourn. The motion was duly<br>seconded by Mr. Smith. A vote was called,<br>and the motion passed unanimously. |