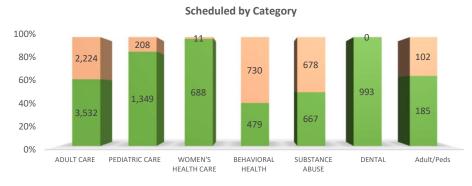

## E. <u>QUALITY</u>

8E-1 Staff Recommends a MOTION TO APPROVE: Quality Report (Dr. Charmaine Chibar) [Pages 97-158]