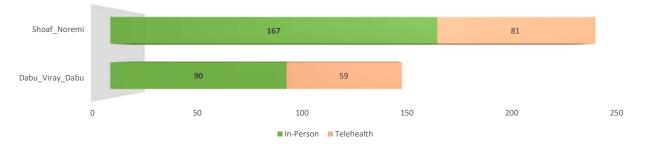

|                                                                                    | includes, b<br>•<br>•<br>•                                                                                                                                                            | of professio<br>ut is not limi<br>Current lice<br>Relevant ec<br>Current clin<br>Health fitn<br>requested p<br>Malpractice<br>Immunizatio<br>Life support                                         | ted to:<br>nsure, re<br>lucation,<br>ical com<br>ess, or<br>rivileges<br>history (<br>on and P                                                              | egistration of<br>training ar<br>petence<br>ability to<br>NPDB que<br>PD status;                                                                                           |                                                                                                                                                                                                                                                                          |                                                                                                                                                                                                        |
|------------------------------------------------------------------------------------|---------------------------------------------------------------------------------------------------------------------------------------------------------------------------------------|---------------------------------------------------------------------------------------------------------------------------------------------------------------------------------------------------|-------------------------------------------------------------------------------------------------------------------------------------------------------------|----------------------------------------------------------------------------------------------------------------------------------------------------------------------------|--------------------------------------------------------------------------------------------------------------------------------------------------------------------------------------------------------------------------------------------------------------------------|--------------------------------------------------------------------------------------------------------------------------------------------------------------------------------------------------------|
|                                                                                    | Last Name                                                                                                                                                                             | First Name                                                                                                                                                                                        | Degree                                                                                                                                                      | Specialty                                                                                                                                                                  | Credentialing                                                                                                                                                                                                                                                            |                                                                                                                                                                                                        |
|                                                                                    | Grbic                                                                                                                                                                                 | Valena                                                                                                                                                                                            | MD                                                                                                                                                          | Internal<br>Medicine                                                                                                                                                       | Initial<br>Credentialing                                                                                                                                                                                                                                                 |                                                                                                                                                                                                        |
| 8D. OPERATIONS                                                                     | performed<br>accordance<br>Nationally a<br>(CVO) was<br>source ve<br>Clinics utili<br>medical E<br>privileging<br>Palm Beac<br>attended th<br>completed<br>Grbic is ce<br>Board of In | for credent<br>e with state,<br>accredited C<br>sutilized to v<br>rification. The<br>zed internal<br>Director to<br>process. Va<br>ch Clinic spe<br>he Universit<br>her Residen<br>ertified in In | ialing and<br>federal a<br>redentia<br>erify the<br>ne C.L.<br>Creden<br>suppor<br>lena Gri<br>ecializing<br>y of Nov<br>ncy at the<br>ternal M<br>cine. Sh | nd privilegi<br>and HRSA i<br>elements r<br>Brumback<br>tialing staff<br>t the cre<br>bic, MD is j<br>in Interna<br>visad Yugo<br>ne Universi<br>dedicine by<br>ne has bee | erifications were<br>ng elements in<br>requirements. A<br>on Organization<br>equiring primary<br>a Primary Care<br>and the FQHC<br>edentialing and<br>oining the West<br>I Medicine. She<br>islavia and also<br>ty of Illinois. Dr.<br>The American<br>n in practice for |                                                                                                                                                                                                        |
| <b>8D-1. Staff Recommends</b><br><b>a MOTION TO APPROVE:</b><br>Operations Reports | total billab<br>month, wh<br>comprise                                                                                                                                                 | le visits wit<br>ich is highei<br>almost 25                                                                                                                                                       | h just o<br>than A<br>% of                                                                                                                                  | ver 9,200<br>ugust. Tel<br>overall v                                                                                                                                       | rease in overall<br>in the previous<br>emedicine visits<br>isits. No-show<br>er at 18%, which                                                                                                                                                                            | VOTE TAKEN: Mr. Mullen made a motion to<br>approve the Operations Report as<br>presented. The motion was duly seconded<br>by Ms. Mastrangelo. A vote was called,<br>and the motion passed unanimously. |

|                                                                                | <ul> <li>is up from 17% in August. Of the no-shows reported, approximately 78% were for in-person visits. Pediatric services continue to exceed productivity targets for both in-person and telehealth visits and Women's Health is meeting 97% of their target for in-person. Just over 55% of adult providers are at or over 90% of their productivity targets for in-person visits and overall productivity is at 87% for in-person and 75% for telehealth. Boca, Jupiter, Lake Worth, Lantana Clinics exceeded 90% of productivity targets for in-person visits.</li> <li>The main phone number for the Clinics (561-642-1000) received 68,072 calls from 25,498 unique phone numbers. The busiest time of the day continues to be morning hours, and the busiest day of the week is typically Monday. Of these incoming calls, 31,254 were handled directly by our Clinic Service Center team who made 9,472 appointments.</li> <li>Mr. Smith asked if the data presented is also used internally to improve the clinics. Dr. Fritsch assured Mr. Smith that all data presented is used by the clinic admin team to find areas of opportunity for improvement. Mr. Smith asked if the data could be narrowed down to more digestible information as opposed to the overwhelming amount provided. Dr. Fritsch answered that a more streamlined version of the report will be presented in the future. Ms. Mastrangelo asked if the no-shows are new patients or established. Dr. Fritch answered that she isn't currently tracking the no-shows but she will have that answer in the future.</li> </ul> |                                                                                                                            |
|--------------------------------------------------------------------------------|-------------------------------------------------------------------------------------------------------------------------------------------------------------------------------------------------------------------------------------------------------------------------------------------------------------------------------------------------------------------------------------------------------------------------------------------------------------------------------------------------------------------------------------------------------------------------------------------------------------------------------------------------------------------------------------------------------------------------------------------------------------------------------------------------------------------------------------------------------------------------------------------------------------------------------------------------------------------------------------------------------------------------------------------------------------------------------------------------------------------------------------------------------------------------------------------------------------------------------------------------------------------------------------------------------------------------------------------------------------------------------------------------------------------------------------------------------------------------------------------------------------------------------------------------------------------------------------------------------------|----------------------------------------------------------------------------------------------------------------------------|
| 8E. Quality                                                                    | •                                                                                                                                                                                                                                                                                                                                                                                                                                                                                                                                                                                                                                                                                                                                                                                                                                                                                                                                                                                                                                                                                                                                                                                                                                                                                                                                                                                                                                                                                                                                                                                                           |                                                                                                                            |
| <b>8E-1. Staff Recommends</b><br><b>a MOTION TO APPROVE</b><br>Quality Reports | Dr. Ana Ferwerda, Medical Director and Director of<br>Women's Health presented the following: Patient safety<br>and risk, including adverse events, peer review and chart<br>review are brought to the board "under separate cover" on                                                                                                                                                                                                                                                                                                                                                                                                                                                                                                                                                                                                                                                                                                                                                                                                                                                                                                                                                                                                                                                                                                                                                                                                                                                                                                                                                                      | VOTE TAKEN: Mr. Elder made a motion to<br>approve the Quality Reports as presented.<br>The motion was duly seconded by Ms. |