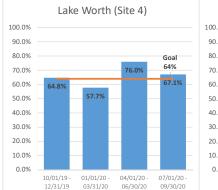

## F. PATIENT RELATIONS

- 8F-1 Staff Recommends a MOTION TO APPROVE: Patient Relations Dashboard Q3 (David Speciale) [Pages 159-161]
- 9. AVP and Executive Director of Clinic Services Comments
- **10.** Board Member Comments
- 11. CLOSED MEETING
- 12. Establishment of Upcoming Meetings