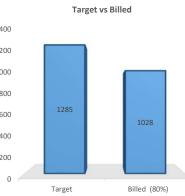

|                                                                                | <ul> <li>is up from 17% in August. Of the no-shows reported, approximately 78% were for in-person visits. Pediatric services continue to exceed productivity targets for both in-person and telehealth visits and Women's Health is meeting 97% of their target for in-person. Just over 55% of adult providers are at or over 90% of their productivity targets for in-person visits and overall productivity is at 87% for in-person and 75% for telehealth. Boca, Jupiter, Lake Worth, Lantana Clinics exceeded 90% of productivity targets for in-person visits.</li> <li>The main phone number for the Clinics (561-642-1000) received 68,072 calls from 25,498 unique phone numbers. The busiest time of the day continues to be morning hours, and the busiest day of the week is typically Monday. Of these incoming calls, 31,254 were handled directly by our Clinic Service Center team who made 9,472 appointments.</li> <li>Mr. Smith asked if the data presented is also used internally to improve the clinics. Dr. Fritsch assured Mr. Smith that all data presented is used by the clinic admin team to find areas of opportunity for improvement. Mr. Smith asked if the data could be narrowed down to more digestible information as opposed to the overwhelming amount provided. Dr. Fritsch answered that a more streamlined version of the report will be presented in the future. Ms. Mastrangelo asked if the no-shows are new patients or established. Dr. Fritch answered that she isn't currently tracking the no-shows but she will have that answer in the future.</li> </ul> |                                                                                                                            |
|--------------------------------------------------------------------------------|-------------------------------------------------------------------------------------------------------------------------------------------------------------------------------------------------------------------------------------------------------------------------------------------------------------------------------------------------------------------------------------------------------------------------------------------------------------------------------------------------------------------------------------------------------------------------------------------------------------------------------------------------------------------------------------------------------------------------------------------------------------------------------------------------------------------------------------------------------------------------------------------------------------------------------------------------------------------------------------------------------------------------------------------------------------------------------------------------------------------------------------------------------------------------------------------------------------------------------------------------------------------------------------------------------------------------------------------------------------------------------------------------------------------------------------------------------------------------------------------------------------------------------------------------------------------------------------------------------------|----------------------------------------------------------------------------------------------------------------------------|
| 8E. Quality                                                                    | •                                                                                                                                                                                                                                                                                                                                                                                                                                                                                                                                                                                                                                                                                                                                                                                                                                                                                                                                                                                                                                                                                                                                                                                                                                                                                                                                                                                                                                                                                                                                                                                                           |                                                                                                                            |
| <b>8E-1. Staff Recommends</b><br><b>a MOTION TO APPROVE</b><br>Quality Reports | Dr. Ana Ferwerda, Medical Director and Director of<br>Women's Health presented the following: Patient safety<br>and risk, including adverse events, peer review and chart<br>review are brought to the board "under separate cover" on                                                                                                                                                                                                                                                                                                                                                                                                                                                                                                                                                                                                                                                                                                                                                                                                                                                                                                                                                                                                                                                                                                                                                                                                                                                                                                                                                                      | VOTE TAKEN: Mr. Elder made a motion to<br>approve the Quality Reports as presented.<br>The motion was duly seconded by Ms. |

| a quarterly basis. For September 2020, there were a total                                                                                                                                                                                                                                                                                                                                                                                                                                                                                                                                                                                                                                                                                                                                                                                                                                                                                                                                                                                                                                                                                                                                                   | Mastrangelo. A vote was called, and the |
|-------------------------------------------------------------------------------------------------------------------------------------------------------------------------------------------------------------------------------------------------------------------------------------------------------------------------------------------------------------------------------------------------------------------------------------------------------------------------------------------------------------------------------------------------------------------------------------------------------------------------------------------------------------------------------------------------------------------------------------------------------------------------------------------------------------------------------------------------------------------------------------------------------------------------------------------------------------------------------------------------------------------------------------------------------------------------------------------------------------------------------------------------------------------------------------------------------------|-----------------------------------------|
| of 23 complaints and grievances received. 7 out of 23 were from Mobile 1 Warrior. The top 5 categories were Care & Treatment, Communication, Other, Respect Related and Physician Related. Poor Communication remains the greatest subcategory two months in a row. Three compliments were entered. Two were Physician related. In the month of September 463 Patient Satisfaction surveys were completed. 61% were completed in English, 32% in Spanish and 7% in creole. 96% of the surveys gave positive feedback. To address the concerns of the 4% of patients who gave negative feedback, a "Patient Experience Outcomes Taskforce" has been created. Athena reporting has known issues due to the updates made to UDS 2020 reporting capabilities. The team is working with Athena to fix reporting issues. 9,883 patient visits were performed during the month of September, which is an increase of 10% from the previous month. 26% of the visits were performed using Telemedicine. As of September 2020, we have 314 patients enrolled in our MAT Program receiving either Suboxone, Naltrexone or Vivitrol. This is more than double the number of patients compared to last year. 192 are in | motion passed unanimously.              |
| Phase 1 of treatment, 46 are in phase 4.<br>Mr. Smith asked about the attrition rate of patients that<br>enter phase one and drop out completely. Dr. Andric<br>answered that this is a hard question to answer as<br>addiction is a relapsing illness, and it's common that<br>patients relapse and come back. Mr. Smith asked what the<br>frequency in contact is for patients in phase one. Dr.<br>Ferwerda explained that this happens at least weekly, if<br>not more frequently. Mr. Smith asked if these are televisits<br>and if there are drug screenings done. Dr. Ferwerda<br>explained that these sessions are in-person and point of<br>care drug screenings are provided. Mr. Elder asked what<br>determines the phases (time in program, time clean, etc.).<br>Dr. Ferwerda explained that as currently set up it is not                                                                                                                                                                                                                                                                                                                                                                     |                                         |