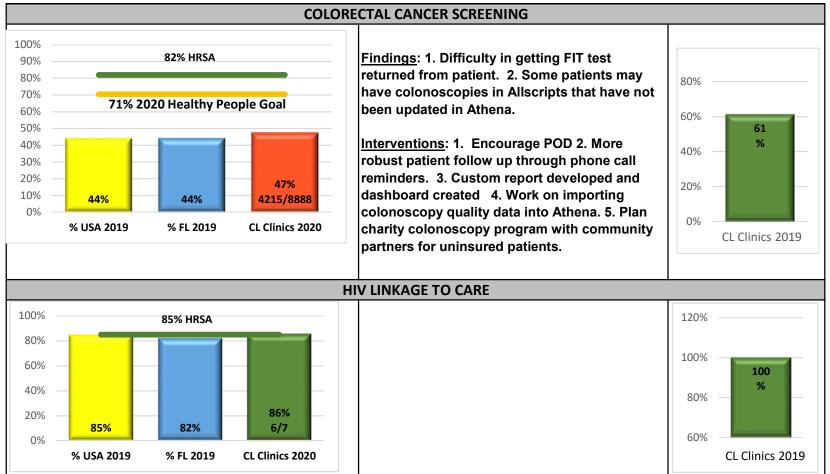

|                                                                       | necessarily based on time, but more so on the patient, and<br>a myriad of other factors.<br>Mr. Elder asked about the drop-off in colorectal cancer<br>screening. Dr. Ferwerda explained that as it stands most<br>health centers are having issues with having patients<br>perform their colorectal cancer screenings as schedules<br>due to the pandemic, and it's difficult to have patients who<br>have a low health literacy perform these sample collections<br>without a physical kit and training (which used to be done<br>when we had 100% in-person appointments). The team<br>has put a process into place where patients can receive<br>their kits by mail. Dr. Ferwerda also explained that she<br>further expects the data to start to show in the next two<br>weeks. |                                                                                                                                                                 |
|-----------------------------------------------------------------------|--------------------------------------------------------------------------------------------------------------------------------------------------------------------------------------------------------------------------------------------------------------------------------------------------------------------------------------------------------------------------------------------------------------------------------------------------------------------------------------------------------------------------------------------------------------------------------------------------------------------------------------------------------------------------------------------------------------------------------------------------------------------------------------|-----------------------------------------------------------------------------------------------------------------------------------------------------------------|
| 9. CMO, VP and Executive<br>Director of Clinical<br>Services Comments | None.                                                                                                                                                                                                                                                                                                                                                                                                                                                                                                                                                                                                                                                                                                                                                                                | No action necessary.                                                                                                                                            |
| 10. Board Member<br>Comments                                          | None.                                                                                                                                                                                                                                                                                                                                                                                                                                                                                                                                                                                                                                                                                                                                                                                | No action necessary.                                                                                                                                            |
| 12. Establishment of<br>Upcoming Meetings                             | November 30, 2020 (TBD)<br>12:45pm Board of Directors<br>December 16, 2020 (TBD)<br>12:45pm Board of Directors                                                                                                                                                                                                                                                                                                                                                                                                                                                                                                                                                                                                                                                                       | No action necessary.                                                                                                                                            |
| 13. Motion to Adjourn                                                 | There being no further business, the meeting was adjourned at 2:17 PM                                                                                                                                                                                                                                                                                                                                                                                                                                                                                                                                                                                                                                                                                                                | VOTE TAKEN: Ms. Mastrangelo made a<br>motion to adjourn. The motion was duly<br>seconded by Mr. Smith. A vote was called,<br>and the motion passed unanimously. |