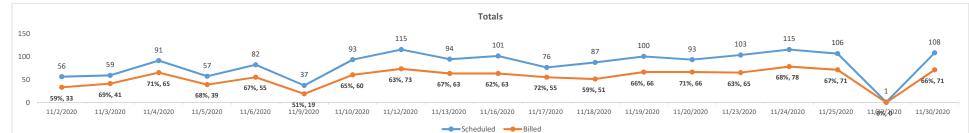

|                                                                                | <ul> <li>is up from 17% in August. Of the no-shows reported, approximately 78% were for in-person visits. Pediatric services continue to exceed productivity targets for both in-person and telehealth visits and Women's Health is meeting 97% of their target for in-person. Just over 55% of adult providers are at or over 90% of their productivity targets for in-person visits and overall productivity is at 87% for in-person and 75% for telehealth. Boca, Jupiter, Lake Worth, Lantana Clinics exceeded 90% of productivity targets for in-person visits.</li> <li>The main phone number for the Clinics (561-642-1000) received 68,072 calls from 25,498 unique phone numbers. The busiest time of the day continues to be morning hours, and the busiest day of the week is typically Monday. Of these incoming calls, 31,254 were handled directly by our Clinic Service Center team who made 9,472 appointments.</li> <li>Mr. Smith asked if the data presented is also used internally to improve the clinics. Dr. Fritsch assured Mr. Smith that all data presented is used by the clinic admin team to find areas of opportunity for improvement. Mr. Smith asked if the data could be narrowed down to more digestible information as opposed to the overwhelming amount provided. Dr. Fritsch answered that a more streamlined version of the report will be presented in the future. Ms. Mastrangelo asked if the no-shows are new patients or established. Dr. Fritch answered that she isn't currently tracking the no-shows but she will have that answer in the future.</li> </ul> |                                                                                                                            |
|--------------------------------------------------------------------------------|-------------------------------------------------------------------------------------------------------------------------------------------------------------------------------------------------------------------------------------------------------------------------------------------------------------------------------------------------------------------------------------------------------------------------------------------------------------------------------------------------------------------------------------------------------------------------------------------------------------------------------------------------------------------------------------------------------------------------------------------------------------------------------------------------------------------------------------------------------------------------------------------------------------------------------------------------------------------------------------------------------------------------------------------------------------------------------------------------------------------------------------------------------------------------------------------------------------------------------------------------------------------------------------------------------------------------------------------------------------------------------------------------------------------------------------------------------------------------------------------------------------------------------------------------------------------------------------------------------------|----------------------------------------------------------------------------------------------------------------------------|
| 8E. Quality                                                                    | •                                                                                                                                                                                                                                                                                                                                                                                                                                                                                                                                                                                                                                                                                                                                                                                                                                                                                                                                                                                                                                                                                                                                                                                                                                                                                                                                                                                                                                                                                                                                                                                                           |                                                                                                                            |
| <b>8E-1. Staff Recommends</b><br><b>a MOTION TO APPROVE</b><br>Quality Reports | Dr. Ana Ferwerda, Medical Director and Director of<br>Women's Health presented the following: Patient safety<br>and risk, including adverse events, peer review and chart<br>review are brought to the board "under separate cover" on                                                                                                                                                                                                                                                                                                                                                                                                                                                                                                                                                                                                                                                                                                                                                                                                                                                                                                                                                                                                                                                                                                                                                                                                                                                                                                                                                                      | VOTE TAKEN: Mr. Elder made a motion to<br>approve the Quality Reports as presented.<br>The motion was duly seconded by Ms. |

| a quarterly basis. For September 2020, there were a total                                                                                                                                                                                                                                                                                                                                                                                                                                                                                                                                                                                                                                                                                                                                                                                                                                                                                                                                                                                                                                                                                                                                                   | Mastrangelo. A vote was called, and the |
|-------------------------------------------------------------------------------------------------------------------------------------------------------------------------------------------------------------------------------------------------------------------------------------------------------------------------------------------------------------------------------------------------------------------------------------------------------------------------------------------------------------------------------------------------------------------------------------------------------------------------------------------------------------------------------------------------------------------------------------------------------------------------------------------------------------------------------------------------------------------------------------------------------------------------------------------------------------------------------------------------------------------------------------------------------------------------------------------------------------------------------------------------------------------------------------------------------------|-----------------------------------------|
| of 23 complaints and grievances received. 7 out of 23 were from Mobile 1 Warrior. The top 5 categories were Care & Treatment, Communication, Other, Respect Related and Physician Related. Poor Communication remains the greatest subcategory two months in a row. Three compliments were entered. Two were Physician related. In the month of September 463 Patient Satisfaction surveys were completed. 61% were completed in English, 32% in Spanish and 7% in creole. 96% of the surveys gave positive feedback. To address the concerns of the 4% of patients who gave negative feedback, a "Patient Experience Outcomes Taskforce" has been created. Athena reporting has known issues due to the updates made to UDS 2020 reporting capabilities. The team is working with Athena to fix reporting issues. 9,883 patient visits were performed during the month of September, which is an increase of 10% from the previous month. 26% of the visits were performed using Telemedicine. As of September 2020, we have 314 patients enrolled in our MAT Program receiving either Suboxone, Naltrexone or Vivitrol. This is more than double the number of patients compared to last year. 192 are in | motion passed unanimously.              |
| Phase 1 of treatment, 46 are in phase 4.<br>Mr. Smith asked about the attrition rate of patients that<br>enter phase one and drop out completely. Dr. Andric<br>answered that this is a hard question to answer as<br>addiction is a relapsing illness, and it's common that<br>patients relapse and come back. Mr. Smith asked what the<br>frequency in contact is for patients in phase one. Dr.<br>Ferwerda explained that this happens at least weekly, if<br>not more frequently. Mr. Smith asked if these are televisits<br>and if there are drug screenings done. Dr. Ferwerda<br>explained that these sessions are in-person and point of<br>care drug screenings are provided. Mr. Elder asked what<br>determines the phases (time in program, time clean, etc.).<br>Dr. Ferwerda explained that as currently set up it is not                                                                                                                                                                                                                                                                                                                                                                     |                                         |