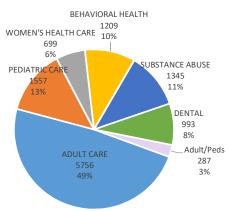

## E. <u>QUALITY</u>

8E-1 Staff Recommends a MOTION TO APPROVE: Quality Report (Dr. Charmaine Chibar) [Pages 97-158]