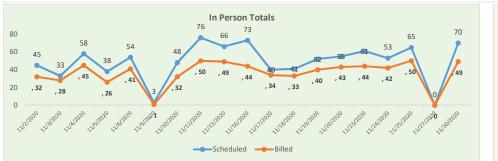

|                                                                                | <ul> <li>is up from 17% in August. Of the no-shows reported, approximately 78% were for in-person visits. Pediatric services continue to exceed productivity targets for both in-person and telehealth visits and Women's Health is meeting 97% of their target for in-person. Just over 55% of adult providers are at or over 90% of their productivity targets for in-person visits and overall productivity is at 87% for in-person and 75% for telehealth. Boca, Jupiter, Lake Worth, Lantana Clinics exceeded 90% of productivity targets for in-person visits.</li> <li>The main phone number for the Clinics (561-642-1000) received 68,072 calls from 25,498 unique phone numbers. The busiest time of the day continues to be morning hours, and the busiest day of the week is typically Monday. Of these incoming calls, 31,254 were handled directly by our Clinic Service Center team who made 9,472 appointments.</li> <li>Mr. Smith asked if the data presented is also used internally to improve the clinics. Dr. Fritsch assured Mr. Smith that all data presented is used by the clinic admin team to find areas of opportunity for improvement. Mr. Smith asked if the data could be narrowed down to more digestible information as opposed to the overwhelming amount provided. Dr. Fritsch answered that a more streamlined version of the report will be presented in the future. Ms. Mastrangelo asked if the no-shows are new patients or established. Dr. Fritch answered that she isn't currently tracking the no-shows but she will have that answer in the future.</li> </ul> |                                                                                                                            |
|--------------------------------------------------------------------------------|-------------------------------------------------------------------------------------------------------------------------------------------------------------------------------------------------------------------------------------------------------------------------------------------------------------------------------------------------------------------------------------------------------------------------------------------------------------------------------------------------------------------------------------------------------------------------------------------------------------------------------------------------------------------------------------------------------------------------------------------------------------------------------------------------------------------------------------------------------------------------------------------------------------------------------------------------------------------------------------------------------------------------------------------------------------------------------------------------------------------------------------------------------------------------------------------------------------------------------------------------------------------------------------------------------------------------------------------------------------------------------------------------------------------------------------------------------------------------------------------------------------------------------------------------------------------------------------------------------------|----------------------------------------------------------------------------------------------------------------------------|
| 8E. Quality                                                                    | •                                                                                                                                                                                                                                                                                                                                                                                                                                                                                                                                                                                                                                                                                                                                                                                                                                                                                                                                                                                                                                                                                                                                                                                                                                                                                                                                                                                                                                                                                                                                                                                                           |                                                                                                                            |
| <b>8E-1. Staff Recommends</b><br><b>a MOTION TO APPROVE</b><br>Quality Reports | Dr. Ana Ferwerda, Medical Director and Director of<br>Women's Health presented the following: Patient safety<br>and risk, including adverse events, peer review and chart<br>review are brought to the board "under separate cover" on                                                                                                                                                                                                                                                                                                                                                                                                                                                                                                                                                                                                                                                                                                                                                                                                                                                                                                                                                                                                                                                                                                                                                                                                                                                                                                                                                                      | VOTE TAKEN: Mr. Elder made a motion to<br>approve the Quality Reports as presented.<br>The motion was duly seconded by Ms. |