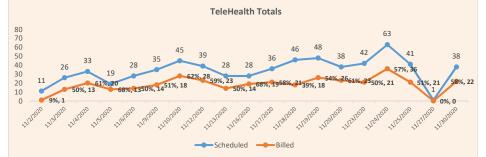

|                                                                                | <ul> <li>is up from 17% in August. Of the no-shows reported, approximately 78% were for in-person visits. Pediatric services continue to exceed productivity targets for both in-person and telehealth visits and Women's Health is meeting 97% of their target for in-person. Just over 55% of adult providers are at or over 90% of their productivity targets for in-person visits and overall productivity is at 87% for in-person and 75% for telehealth. Boca, Jupiter, Lake Worth, Lantana Clinics exceeded 90% of productivity targets for in-person visits.</li> <li>The main phone number for the Clinics (561-642-1000) received 68,072 calls from 25,498 unique phone numbers. The busiest time of the day continues to be morning hours, and the busiest day of the week is typically Monday. Of these incoming calls, 31,254 were handled directly by our Clinic Service Center team who made 9,472 appointments.</li> <li>Mr. Smith asked if the data presented is also used internally to improve the clinics. Dr. Fritsch assured Mr. Smith that all data presented is used by the clinic admin team to find areas of opportunity for improvement. Mr. Smith asked if the data could be narrowed down to more digestible information as opposed to the overwhelming amount provided. Dr. Fritsch answered that a more streamlined version of the report will be presented in the future. Ms. Mastrangelo asked if the no-shows are new patients or established. Dr. Fritch answered that she isn't currently tracking the no-shows but she will have that answer in the future.</li> </ul> |                                                                                                                            |
|--------------------------------------------------------------------------------|-------------------------------------------------------------------------------------------------------------------------------------------------------------------------------------------------------------------------------------------------------------------------------------------------------------------------------------------------------------------------------------------------------------------------------------------------------------------------------------------------------------------------------------------------------------------------------------------------------------------------------------------------------------------------------------------------------------------------------------------------------------------------------------------------------------------------------------------------------------------------------------------------------------------------------------------------------------------------------------------------------------------------------------------------------------------------------------------------------------------------------------------------------------------------------------------------------------------------------------------------------------------------------------------------------------------------------------------------------------------------------------------------------------------------------------------------------------------------------------------------------------------------------------------------------------------------------------------------------------|----------------------------------------------------------------------------------------------------------------------------|
| 8E. Quality                                                                    | •                                                                                                                                                                                                                                                                                                                                                                                                                                                                                                                                                                                                                                                                                                                                                                                                                                                                                                                                                                                                                                                                                                                                                                                                                                                                                                                                                                                                                                                                                                                                                                                                           |                                                                                                                            |
| <b>8E-1. Staff Recommends</b><br><b>a MOTION TO APPROVE</b><br>Quality Reports | Dr. Ana Ferwerda, Medical Director and Director of<br>Women's Health presented the following: Patient safety<br>and risk, including adverse events, peer review and chart<br>review are brought to the board "under separate cover" on                                                                                                                                                                                                                                                                                                                                                                                                                                                                                                                                                                                                                                                                                                                                                                                                                                                                                                                                                                                                                                                                                                                                                                                                                                                                                                                                                                      | VOTE TAKEN: Mr. Elder made a motion to<br>approve the Quality Reports as presented.<br>The motion was duly seconded by Ms. |