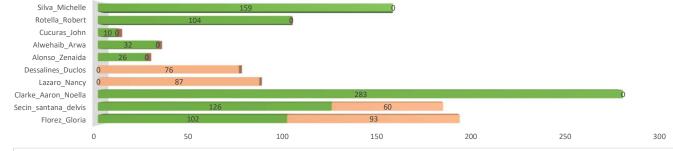

|                                                                                | <ul> <li>is up from 17% in August. Of the no-shows reported, approximately 78% were for in-person visits. Pediatric services continue to exceed productivity targets for both in-person and telehealth visits and Women's Health is meeting 97% of their target for in-person. Just over 55% of adult providers are at or over 90% of their productivity targets for in-person visits and overall productivity is at 87% for in-person and 75% for telehealth. Boca, Jupiter, Lake Worth, Lantana Clinics exceeded 90% of productivity targets for in-person visits.</li> <li>The main phone number for the Clinics (561-642-1000) received 68,072 calls from 25,498 unique phone numbers. The busiest time of the day continues to be morning hours, and the busiest day of the week is typically Monday. Of these incoming calls, 31,254 were handled directly by our Clinic Service Center team who made 9,472 appointments.</li> <li>Mr. Smith asked if the data presented is also used internally to improve the clinics. Dr. Fritsch assured Mr. Smith that all data presented is used by the clinic admin team to find areas of opportunity for improvement. Mr. Smith asked if the data could be narrowed down to more digestible information as opposed to the overwhelming amount provided. Dr. Fritsch answered that a more streamlined version of the report will be presented in the future. Ms. Mastrangelo asked if the no-shows are new patients or established. Dr. Fritch answered that she isn't currently tracking the no-shows but she will have that answer in the future.</li> </ul> |                                                                                                                            |
|--------------------------------------------------------------------------------|-------------------------------------------------------------------------------------------------------------------------------------------------------------------------------------------------------------------------------------------------------------------------------------------------------------------------------------------------------------------------------------------------------------------------------------------------------------------------------------------------------------------------------------------------------------------------------------------------------------------------------------------------------------------------------------------------------------------------------------------------------------------------------------------------------------------------------------------------------------------------------------------------------------------------------------------------------------------------------------------------------------------------------------------------------------------------------------------------------------------------------------------------------------------------------------------------------------------------------------------------------------------------------------------------------------------------------------------------------------------------------------------------------------------------------------------------------------------------------------------------------------------------------------------------------------------------------------------------------------|----------------------------------------------------------------------------------------------------------------------------|
| 8E. Quality                                                                    | •                                                                                                                                                                                                                                                                                                                                                                                                                                                                                                                                                                                                                                                                                                                                                                                                                                                                                                                                                                                                                                                                                                                                                                                                                                                                                                                                                                                                                                                                                                                                                                                                           |                                                                                                                            |
| <b>8E-1. Staff Recommends</b><br><b>a MOTION TO APPROVE</b><br>Quality Reports | Dr. Ana Ferwerda, Medical Director and Director of<br>Women's Health presented the following: Patient safety<br>and risk, including adverse events, peer review and chart<br>review are brought to the board "under separate cover" on                                                                                                                                                                                                                                                                                                                                                                                                                                                                                                                                                                                                                                                                                                                                                                                                                                                                                                                                                                                                                                                                                                                                                                                                                                                                                                                                                                      | VOTE TAKEN: Mr. Elder made a motion to<br>approve the Quality Reports as presented.<br>The motion was duly seconded by Ms. |