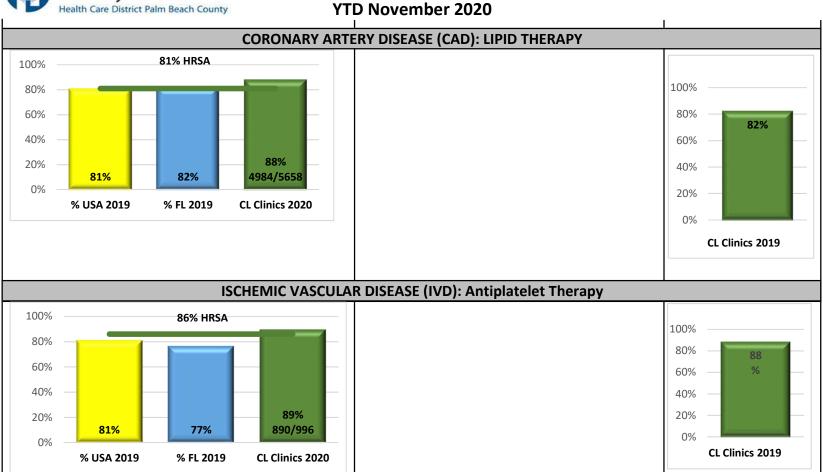

|                                                                       | necessarily based on time, but more so on the patient, and<br>a myriad of other factors.<br>Mr. Elder asked about the drop-off in colorectal cancer<br>screening. Dr. Ferwerda explained that as it stands most<br>health centers are having issues with having patients<br>perform their colorectal cancer screenings as schedules<br>due to the pandemic, and it's difficult to have patients who<br>have a low health literacy perform these sample collections<br>without a physical kit and training (which used to be done<br>when we had 100% in-person appointments). The team<br>has put a process into place where patients can receive<br>their kits by mail. Dr. Ferwerda also explained that she<br>further expects the data to start to show in the next two<br>weeks. |                                                                                                                                                                 |
|-----------------------------------------------------------------------|--------------------------------------------------------------------------------------------------------------------------------------------------------------------------------------------------------------------------------------------------------------------------------------------------------------------------------------------------------------------------------------------------------------------------------------------------------------------------------------------------------------------------------------------------------------------------------------------------------------------------------------------------------------------------------------------------------------------------------------------------------------------------------------|-----------------------------------------------------------------------------------------------------------------------------------------------------------------|
| 9. CMO, VP and Executive<br>Director of Clinical<br>Services Comments | None.                                                                                                                                                                                                                                                                                                                                                                                                                                                                                                                                                                                                                                                                                                                                                                                | No action necessary.                                                                                                                                            |
| 10. Board Member<br>Comments                                          | None.                                                                                                                                                                                                                                                                                                                                                                                                                                                                                                                                                                                                                                                                                                                                                                                | No action necessary.                                                                                                                                            |
| 12. Establishment of<br>Upcoming Meetings                             | November 30, 2020 (TBD)<br>12:45pm Board of Directors<br>December 16, 2020 (TBD)<br>12:45pm Board of Directors                                                                                                                                                                                                                                                                                                                                                                                                                                                                                                                                                                                                                                                                       | No action necessary.                                                                                                                                            |
| 13. Motion to Adjourn                                                 | There being no further business, the meeting was adjourned at 2:17 PM                                                                                                                                                                                                                                                                                                                                                                                                                                                                                                                                                                                                                                                                                                                | VOTE TAKEN: Ms. Mastrangelo made a<br>motion to adjourn. The motion was duly<br>seconded by Mr. Smith. A vote was called,<br>and the motion passed unanimously. |