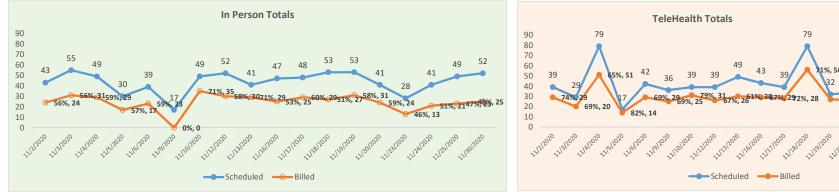

|                                                                                    | includes, b<br>•<br>•<br>•                                                                                                                                                            | of professio<br>ut is not limi<br>Current lice<br>Relevant ec<br>Current clin<br>Health fitn<br>requested p<br>Malpractice<br>Immunizatio<br>Life support                                         | ted to:<br>nsure, re<br>lucation,<br>ical com<br>ess, or<br>rivileges<br>history (<br>on and P                                                              | egistration of<br>training ar<br>petence<br>ability to<br>NPDB que<br>PD status;                                                                                           |                                                                                                                                                                                                                                                                          |                                                                                                                                                                                                        |
|------------------------------------------------------------------------------------|---------------------------------------------------------------------------------------------------------------------------------------------------------------------------------------|---------------------------------------------------------------------------------------------------------------------------------------------------------------------------------------------------|-------------------------------------------------------------------------------------------------------------------------------------------------------------|----------------------------------------------------------------------------------------------------------------------------------------------------------------------------|--------------------------------------------------------------------------------------------------------------------------------------------------------------------------------------------------------------------------------------------------------------------------|--------------------------------------------------------------------------------------------------------------------------------------------------------------------------------------------------------|
|                                                                                    | Last Name                                                                                                                                                                             | First Name                                                                                                                                                                                        | Degree                                                                                                                                                      | Specialty                                                                                                                                                                  | Credentialing                                                                                                                                                                                                                                                            |                                                                                                                                                                                                        |
|                                                                                    | Grbic                                                                                                                                                                                 | Valena                                                                                                                                                                                            | MD                                                                                                                                                          | Internal<br>Medicine                                                                                                                                                       | Initial<br>Credentialing                                                                                                                                                                                                                                                 |                                                                                                                                                                                                        |
| 8D. OPERATIONS                                                                     | performed<br>accordance<br>Nationally a<br>(CVO) was<br>source ve<br>Clinics utili<br>medical E<br>privileging<br>Palm Beac<br>attended th<br>completed<br>Grbic is ce<br>Board of In | for credent<br>e with state,<br>accredited C<br>sutilized to v<br>rification. The<br>zed internal<br>Director to<br>process. Va<br>ch Clinic spe<br>he Universit<br>her Residen<br>ertified in In | ialing and<br>federal a<br>redentia<br>erify the<br>ne C.L.<br>Creden<br>suppor<br>lena Gri<br>ecializing<br>y of Nov<br>ncy at the<br>ternal M<br>cine. Sh | nd privilegi<br>and HRSA i<br>elements r<br>Brumback<br>tialing staff<br>t the cre<br>bic, MD is j<br>in Interna<br>visad Yugo<br>ne Universi<br>dedicine by<br>ne has bee | erifications were<br>ng elements in<br>requirements. A<br>on Organization<br>equiring primary<br>a Primary Care<br>and the FQHC<br>edentialing and<br>oining the West<br>I Medicine. She<br>islavia and also<br>ty of Illinois. Dr.<br>The American<br>n in practice for |                                                                                                                                                                                                        |
| <b>8D-1. Staff Recommends</b><br><b>a MOTION TO APPROVE:</b><br>Operations Reports | total billab<br>month, wh<br>comprise                                                                                                                                                 | le visits wit<br>ich is highei<br>almost 25                                                                                                                                                       | h just o<br>than A<br>% of                                                                                                                                  | ver 9,200<br>ugust. Tel<br>overall v                                                                                                                                       | rease in overall<br>in the previous<br>emedicine visits<br>isits. No-show<br>er at 18%, which                                                                                                                                                                            | VOTE TAKEN: Mr. Mullen made a motion to<br>approve the Operations Report as<br>presented. The motion was duly seconded<br>by Ms. Mastrangelo. A vote was called,<br>and the motion passed unanimously. |

|                                                                                | <ul> <li>is up from 17% in August. Of the no-shows reported, approximately 78% were for in-person visits. Pediatric services continue to exceed productivity targets for both in-person and telehealth visits and Women's Health is meeting 97% of their target for in-person. Just over 55% of adult providers are at or over 90% of their productivity targets for in-person visits and overall productivity is at 87% for in-person and 75% for telehealth. Boca, Jupiter, Lake Worth, Lantana Clinics exceeded 90% of productivity targets for in-person visits.</li> <li>The main phone number for the Clinics (561-642-1000) received 68,072 calls from 25,498 unique phone numbers. The busiest time of the day continues to be morning hours, and the busiest day of the week is typically Monday. Of these incoming calls, 31,254 were handled directly by our Clinic Service Center team who made 9,472 appointments.</li> <li>Mr. Smith asked if the data presented is also used internally to improve the clinics. Dr. Fritsch assured Mr. Smith that all data presented is used by the clinic admin team to find areas of opportunity for improvement. Mr. Smith asked if the data could be narrowed down to more digestible information as opposed to the overwhelming amount provided. Dr. Fritsch answered that a more streamlined version of the report will be presented in the future. Ms. Mastrangelo asked if the no-shows are new patients or established. Dr. Fritch answered that she isn't currently tracking the no-shows but she will have that answer in the future.</li> </ul> |                                                                                                                            |
|--------------------------------------------------------------------------------|-------------------------------------------------------------------------------------------------------------------------------------------------------------------------------------------------------------------------------------------------------------------------------------------------------------------------------------------------------------------------------------------------------------------------------------------------------------------------------------------------------------------------------------------------------------------------------------------------------------------------------------------------------------------------------------------------------------------------------------------------------------------------------------------------------------------------------------------------------------------------------------------------------------------------------------------------------------------------------------------------------------------------------------------------------------------------------------------------------------------------------------------------------------------------------------------------------------------------------------------------------------------------------------------------------------------------------------------------------------------------------------------------------------------------------------------------------------------------------------------------------------------------------------------------------------------------------------------------------------|----------------------------------------------------------------------------------------------------------------------------|
| 8E. Quality                                                                    | •                                                                                                                                                                                                                                                                                                                                                                                                                                                                                                                                                                                                                                                                                                                                                                                                                                                                                                                                                                                                                                                                                                                                                                                                                                                                                                                                                                                                                                                                                                                                                                                                           |                                                                                                                            |
| <b>8E-1. Staff Recommends</b><br><b>a MOTION TO APPROVE</b><br>Quality Reports | Dr. Ana Ferwerda, Medical Director and Director of<br>Women's Health presented the following: Patient safety<br>and risk, including adverse events, peer review and chart<br>review are brought to the board "under separate cover" on                                                                                                                                                                                                                                                                                                                                                                                                                                                                                                                                                                                                                                                                                                                                                                                                                                                                                                                                                                                                                                                                                                                                                                                                                                                                                                                                                                      | VOTE TAKEN: Mr. Elder made a motion to<br>approve the Quality Reports as presented.<br>The motion was duly seconded by Ms. |