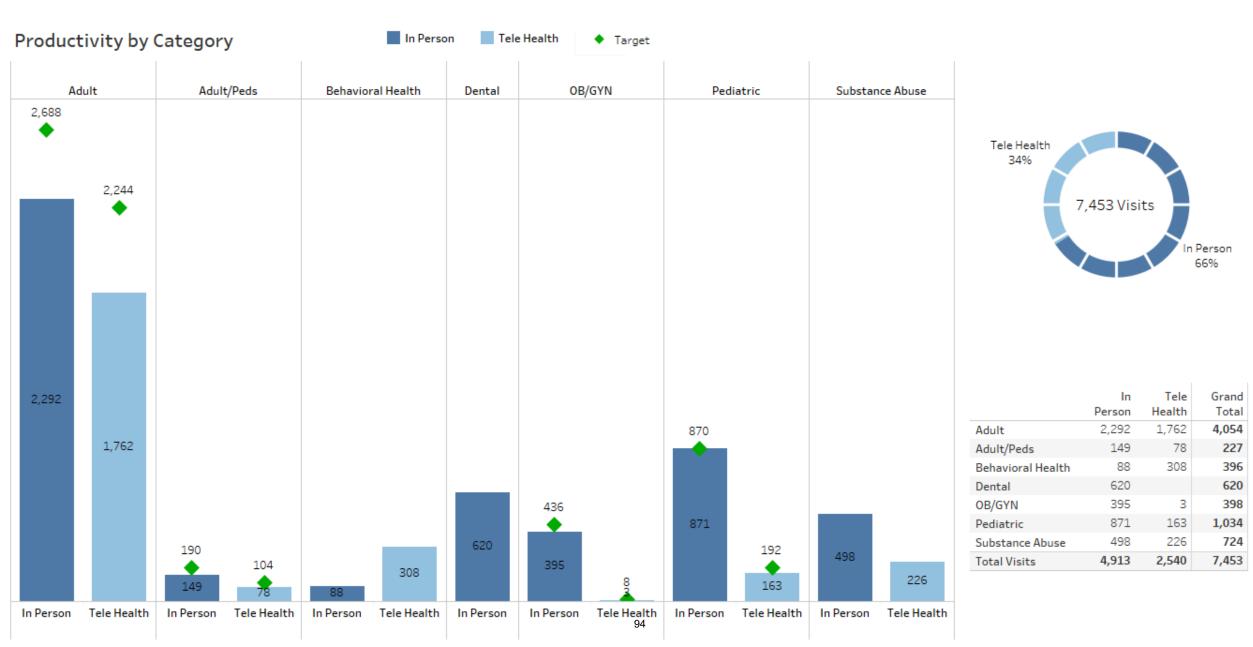

|                                                                                    | includes, b<br>•<br>•<br>•                                                                                                                                                            | of professio<br>ut is not limi<br>Current lice<br>Relevant ec<br>Current clin<br>Health fitn<br>requested p<br>Malpractice<br>Immunizatio<br>Life support                                         | ted to:<br>nsure, re<br>lucation,<br>ical com<br>ess, or<br>rivileges<br>history (<br>on and P                                                              | egistration of<br>training ar<br>petence<br>ability to<br>NPDB que<br>PD status;                                                                                           |                                                                                                                                                                                                                                                                          |                                                                                                                                                                                                        |
|------------------------------------------------------------------------------------|---------------------------------------------------------------------------------------------------------------------------------------------------------------------------------------|---------------------------------------------------------------------------------------------------------------------------------------------------------------------------------------------------|-------------------------------------------------------------------------------------------------------------------------------------------------------------|----------------------------------------------------------------------------------------------------------------------------------------------------------------------------|--------------------------------------------------------------------------------------------------------------------------------------------------------------------------------------------------------------------------------------------------------------------------|--------------------------------------------------------------------------------------------------------------------------------------------------------------------------------------------------------|
|                                                                                    | Last Name                                                                                                                                                                             | First Name                                                                                                                                                                                        | Degree                                                                                                                                                      | Specialty                                                                                                                                                                  | Credentialing                                                                                                                                                                                                                                                            |                                                                                                                                                                                                        |
|                                                                                    | Grbic                                                                                                                                                                                 | Valena                                                                                                                                                                                            | MD                                                                                                                                                          | Internal<br>Medicine                                                                                                                                                       | Initial<br>Credentialing                                                                                                                                                                                                                                                 |                                                                                                                                                                                                        |
| 8D. OPERATIONS                                                                     | performed<br>accordance<br>Nationally a<br>(CVO) was<br>source ve<br>Clinics utili<br>medical E<br>privileging<br>Palm Beac<br>attended th<br>completed<br>Grbic is ce<br>Board of In | for credent<br>e with state,<br>accredited C<br>sutilized to v<br>rification. The<br>zed internal<br>Director to<br>process. Va<br>ch Clinic spe<br>he Universit<br>her Residen<br>ertified in In | ialing and<br>federal a<br>redentia<br>erify the<br>ne C.L.<br>Creden<br>suppor<br>lena Gri<br>ecializing<br>y of Nov<br>ncy at the<br>ternal M<br>cine. Sh | nd privilegi<br>and HRSA i<br>elements r<br>Brumback<br>tialing staff<br>t the cre<br>bic, MD is j<br>in Interna<br>visad Yugo<br>ne Universi<br>dedicine by<br>ne has bee | erifications were<br>ng elements in<br>requirements. A<br>on Organization<br>equiring primary<br>a Primary Care<br>and the FQHC<br>edentialing and<br>oining the West<br>I Medicine. She<br>islavia and also<br>ty of Illinois. Dr.<br>The American<br>n in practice for |                                                                                                                                                                                                        |
| <b>8D-1. Staff Recommends</b><br><b>a MOTION TO APPROVE:</b><br>Operations Reports | total billab<br>month, wh<br>comprise                                                                                                                                                 | le visits wit<br>ich is highei<br>almost 25                                                                                                                                                       | h just o<br>than A<br>% of                                                                                                                                  | ver 9,200<br>ugust. Tel<br>overall v                                                                                                                                       | rease in overall<br>in the previous<br>emedicine visits<br>isits. No-show<br>er at 18%, which                                                                                                                                                                            | VOTE TAKEN: Mr. Mullen made a motion to<br>approve the Operations Report as<br>presented. The motion was duly seconded<br>by Ms. Mastrangelo. A vote was called,<br>and the motion passed unanimously. |

|                                                                                | <ul> <li>is up from 17% in August. Of the no-shows reported, approximately 78% were for in-person visits. Pediatric services continue to exceed productivity targets for both in-person and telehealth visits and Women's Health is meeting 97% of their target for in-person. Just over 55% of adult providers are at or over 90% of their productivity targets for in-person visits and overall productivity is at 87% for in-person and 75% for telehealth. Boca, Jupiter, Lake Worth, Lantana Clinics exceeded 90% of productivity targets for in-person visits.</li> <li>The main phone number for the Clinics (561-642-1000) received 68,072 calls from 25,498 unique phone numbers. The busiest time of the day continues to be morning hours, and the busiest day of the week is typically Monday. Of these incoming calls, 31,254 were handled directly by our Clinic Service Center team who made 9,472 appointments.</li> <li>Mr. Smith asked if the data presented is also used internally to improve the clinics. Dr. Fritsch assured Mr. Smith that all data presented is used by the clinic admin team to find areas of opportunity for improvement. Mr. Smith asked if the data could be narrowed down to more digestible information as opposed to the overwhelming amount provided. Dr. Fritsch answered that a more streamlined version of the report will be presented in the future. Ms. Mastrangelo asked if the no-shows are new patients or established. Dr. Fritch answered that she isn't currently tracking the no-shows but she will have that answer in the future.</li> </ul> |                                                                                                                            |
|--------------------------------------------------------------------------------|-------------------------------------------------------------------------------------------------------------------------------------------------------------------------------------------------------------------------------------------------------------------------------------------------------------------------------------------------------------------------------------------------------------------------------------------------------------------------------------------------------------------------------------------------------------------------------------------------------------------------------------------------------------------------------------------------------------------------------------------------------------------------------------------------------------------------------------------------------------------------------------------------------------------------------------------------------------------------------------------------------------------------------------------------------------------------------------------------------------------------------------------------------------------------------------------------------------------------------------------------------------------------------------------------------------------------------------------------------------------------------------------------------------------------------------------------------------------------------------------------------------------------------------------------------------------------------------------------------------|----------------------------------------------------------------------------------------------------------------------------|
| 8E. Quality                                                                    | •                                                                                                                                                                                                                                                                                                                                                                                                                                                                                                                                                                                                                                                                                                                                                                                                                                                                                                                                                                                                                                                                                                                                                                                                                                                                                                                                                                                                                                                                                                                                                                                                           |                                                                                                                            |
| <b>8E-1. Staff Recommends</b><br><b>a MOTION TO APPROVE</b><br>Quality Reports | Dr. Ana Ferwerda, Medical Director and Director of<br>Women's Health presented the following: Patient safety<br>and risk, including adverse events, peer review and chart<br>review are brought to the board "under separate cover" on                                                                                                                                                                                                                                                                                                                                                                                                                                                                                                                                                                                                                                                                                                                                                                                                                                                                                                                                                                                                                                                                                                                                                                                                                                                                                                                                                                      | VOTE TAKEN: Mr. Elder made a motion to<br>approve the Quality Reports as presented.<br>The motion was duly seconded by Ms. |