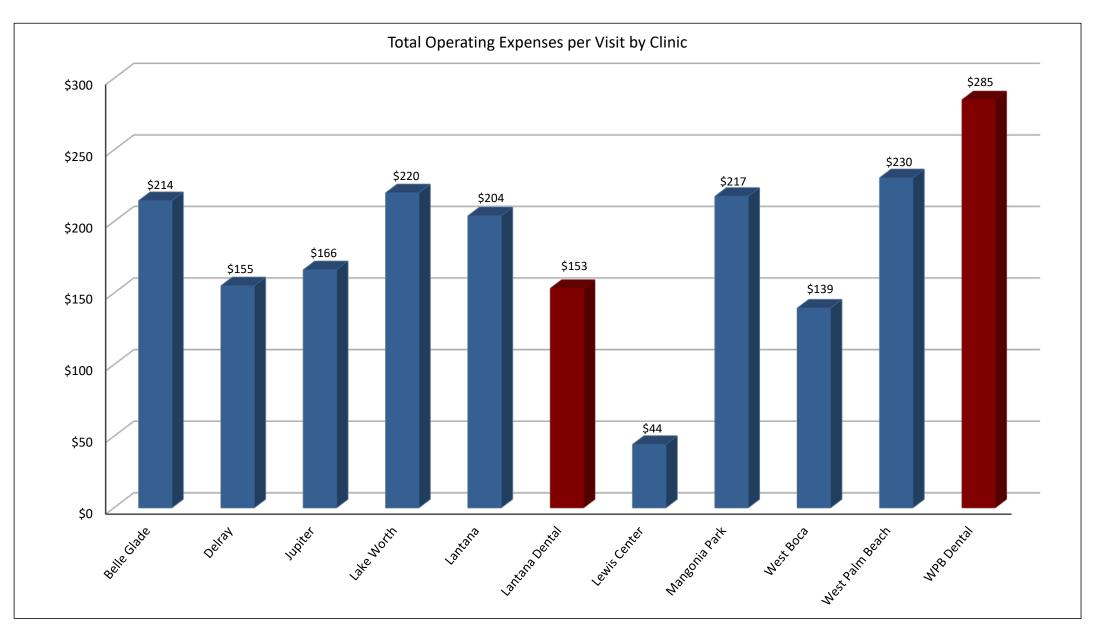

## 8B-1 <u>Staff recommends a MOTION TO APPROVE:</u> C. L. Brumback Primary Care Clinics Financial Report December 2020 (Tony Colby) [Pages 32-49]