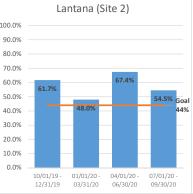

## F. PATIENT RELATIONS

- 8F-1 Staff Recommends a MOTION TO APPROVE: Patient Relations Dashboard Q3 (David Speciale) [Pages 159-161]
- 9. AVP and Executive Director of Clinic Services Comments
- **10.** Board Member Comments
- 11. CLOSED MEETING
- 12. Establishment of Upcoming Meetings