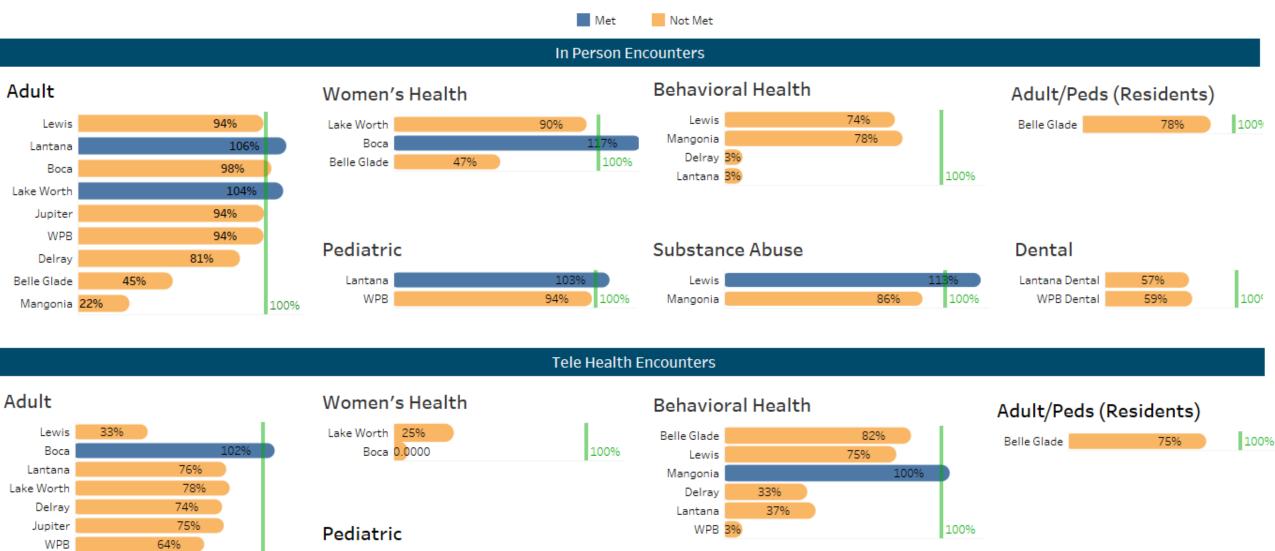

|                                                                                | <ul> <li>is up from 17% in August. Of the no-shows reported, approximately 78% were for in-person visits. Pediatric services continue to exceed productivity targets for both in-person and telehealth visits and Women's Health is meeting 97% of their target for in-person. Just over 55% of adult providers are at or over 90% of their productivity targets for in-person visits and overall productivity is at 87% for in-person and 75% for telehealth. Boca, Jupiter, Lake Worth, Lantana Clinics exceeded 90% of productivity targets for in-person visits.</li> <li>The main phone number for the Clinics (561-642-1000) received 68,072 calls from 25,498 unique phone numbers. The busiest time of the day continues to be morning hours, and the busiest day of the week is typically Monday. Of these incoming calls, 31,254 were handled directly by our Clinic Service Center team who made 9,472 appointments.</li> <li>Mr. Smith asked if the data presented is also used internally to improve the clinics. Dr. Fritsch assured Mr. Smith that all data presented is used by the clinic admin team to find areas of opportunity for improvement. Mr. Smith asked if the data could be narrowed down to more digestible information as opposed to the overwhelming amount provided. Dr. Fritsch answered that a more streamlined version of the report will be presented in the future. Ms. Mastrangelo asked if the no-shows are new patients or established. Dr. Fritch answered that she isn't currently tracking the no-shows but she will have that answer in the future.</li> </ul> |                                                                                                                            |
|--------------------------------------------------------------------------------|-------------------------------------------------------------------------------------------------------------------------------------------------------------------------------------------------------------------------------------------------------------------------------------------------------------------------------------------------------------------------------------------------------------------------------------------------------------------------------------------------------------------------------------------------------------------------------------------------------------------------------------------------------------------------------------------------------------------------------------------------------------------------------------------------------------------------------------------------------------------------------------------------------------------------------------------------------------------------------------------------------------------------------------------------------------------------------------------------------------------------------------------------------------------------------------------------------------------------------------------------------------------------------------------------------------------------------------------------------------------------------------------------------------------------------------------------------------------------------------------------------------------------------------------------------------------------------------------------------------|----------------------------------------------------------------------------------------------------------------------------|
| 8E. Quality                                                                    | •                                                                                                                                                                                                                                                                                                                                                                                                                                                                                                                                                                                                                                                                                                                                                                                                                                                                                                                                                                                                                                                                                                                                                                                                                                                                                                                                                                                                                                                                                                                                                                                                           |                                                                                                                            |
| <b>8E-1. Staff Recommends</b><br><b>a MOTION TO APPROVE</b><br>Quality Reports | Dr. Ana Ferwerda, Medical Director and Director of<br>Women's Health presented the following: Patient safety<br>and risk, including adverse events, peer review and chart<br>review are brought to the board "under separate cover" on                                                                                                                                                                                                                                                                                                                                                                                                                                                                                                                                                                                                                                                                                                                                                                                                                                                                                                                                                                                                                                                                                                                                                                                                                                                                                                                                                                      | VOTE TAKEN: Mr. Elder made a motion to<br>approve the Quality Reports as presented.<br>The motion was duly seconded by Ms. |