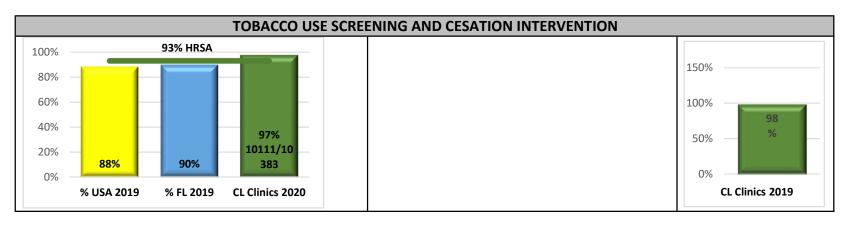

| 576                            | 91.7%                |      | 1,745                | 1,326                          | 76.0%                |      | 1,980                | 1,592                          | 80.4%                | 1    |
| 07/01/20 - 09/30/20 | 3,712                | 1,500                          | 40.4%                | 54%  | 3,943                | 2,150                          | 54.5%                | 44%  | 1,867                | 1,769                          | 94.8%                | 73%  | 3,167                | 2,124                          | 67.1%                | 64%  | 5,187                | 4,362                          | 84.1%                | 49%  |











#### 



## C. L. BRUMBACK PRIMARY CARE CLINICS YTD November 2020





YTD November 2020











#### YTD November 2020





YTD November 2020





#### YTD November 2020

#### HYPERTENSION



Findings:1. 2523 (27%) patients did not have controlled<br/>hypertension. The main driven factor observed among<br/>the patients with uncontrolled hypertension is the lack<br/>of follow up; during the past 3 months only 34% of these<br/>patients had a visit. (Visits for behavioral health were<br/>excluded). 533 (71%) of those visits were telemed. visits.Only 1141 (51%) of patients with uncontrolled<br/>hypertension had a scheduled follow up appointment.<br/>There were 120 patient with no data.10

Interventions: 1. This group of patients need to be contacted and schedule visits in the clinic preferably. 2. Telemedicine visit can be scheduled but the patient will need to have a visual read