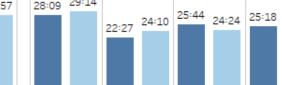

## F. PATIENT RELATIONS

- 8F-1 Staff Recommends a MOTION TO APPROVE: Patient Relations Dashboard Q3 (David Speciale) [Pages 159-161]
- 9. AVP and Executive Director of Clinic Services Comments
- **10.** Board Member Comments
- 11. CLOSED MEETING
- 12. Establishment of Upcoming Meetings