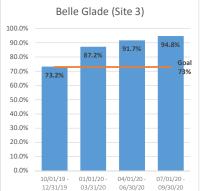

## F. PATIENT RELATIONS

- 8F-1 Staff Recommends a MOTION TO APPROVE: Patient Relations Dashboard Q3 (David Speciale) [Pages 159-161]
- 9. AVP and Executive Director of Clinic Services Comments
- **10.** Board Member Comments
- 11. CLOSED MEETING
- 12. Establishment of Upcoming Meetings