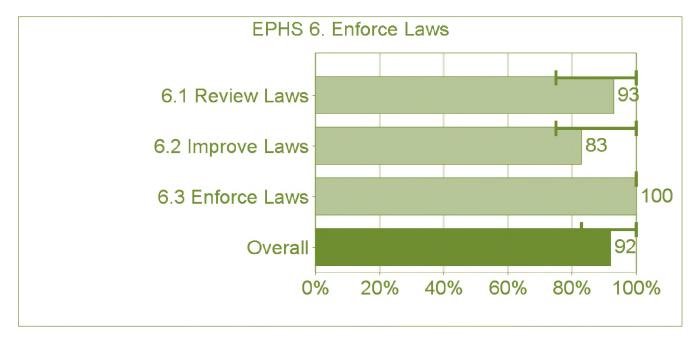

Source: Florida Department of Economic Opportunity, Labor Market Statistics, Quarterly Census of Employment and Wages Program (QCEW) Compiled by: Health Council of Southeast Florida, 2012