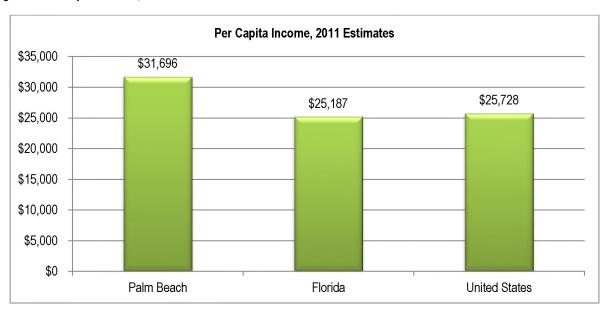

# **TABLE OF TABLES**

| Table 1: Total Population, Palm Beach and Florida, 2010                                                       | 2  |
|---------------------------------------------------------------------------------------------------------------|----|
| Table 2: Population by Gender, Palm Beach and Florida, 2010                                                   |    |
| Table 3: Population by Age, Palm Beach and Florida, 2010                                                      |    |
| Table 4: Population by Race and Ethnicity, Palm Beach and Florida, 2010                                       | 2  |
| Table 5: Place of Birth, Palm Beach, Florida, 2010                                                            |    |
| Table 6: Language Spoken at Home, Palm Beach and Florida, 2010                                                | 8  |
| Table 7: Census Population Counts Palm Beach and Florida, 2000 and 2010                                       |    |
| Table 8: Population Projections by Age, Palm Beach, 2000, 2011, 2016                                          | 13 |
| Table 9: 2012 Poverty Guidelines for the 48 Contiguous States and the District of Columbia                    | 15 |
| Table 10: Poverty Thresholds for 2011 by Size of Family and Number of Related Children Under 18 Years         | 16 |
| Table 11: Poverty Estimates, Palm Beach, Florida, United States, 2010                                         | 17 |
| Table 12: Poverty Status in the Past 12 Months, by Age, Palm Beach, Florida, 2010                             | 18 |
| Table 13: Poverty Status in the Last 12 Months, Families, 2010 Estimates                                      | 19 |
| Table 14: Per Capita Income, 2011 Estimates                                                                   | 20 |
| Table 15: Per Capita Income by Race and Ethnicity, Palm Beach, 2010                                           | 21 |
| Table 16: Households by Household Income, Palm Beach, Florida, United States, 2011 Estimates                  | 22 |
| Table 17: Median Household Income by Race or Ethnicity, 2011 Estimates                                        | 23 |
| Table 18: Income in the Past 12 Months, Palm Beach, 2010 Estimates                                            | 25 |
| Table 19: Income Inequality Measured by Gini Coefficient, 2010                                                | 26 |
| Table 20: Florida Price Level Index for School Personnel, 2011                                                | 27 |
| Table 21: School Enrollment and Educational Attainment, Palm Beach County and Florida, 2010                   | 28 |
| Table 22: Poverty Status in the Past 12 Months of Individuals by Educational Attainment, 2010                 | 29 |
| Table 23: High School Graduation Rates, Palm Beach, Florida, 2001/02-2010/11                                  | 30 |
| Table 24: Florida Graduation Rates by Race/Ethnicity, Palm Beach and Florida, 2010/11 School Year             | 30 |
| Table 25: Single-Year Dropout Rate (9th-12th grade), Palm Beach and Florida, 2006/07 - 2010/11 School Year    | 31 |
| Table 26: School Grades, Elementary, Middle and High, 2010/2011 School Year                                   |    |
| Table 27: SAT Mean Scores, Palm Beach District and Florida, 2011                                              |    |
| Table 28: ACT Scores for Palm Beach District and Florida, 2011                                                | 34 |
| Table 29: Labor Force, Unemployment Counts and Rates, Palm Beach, Florida, United States, 2006-March, 2012    |    |
| Table 30: Industry by Sex and Median Earnings in the Past 12 Months, Palm Beach, 2010 Estimates               | 37 |
| Table 31: Average Annual Wages, Palm Beach, Florida 1995-2010                                                 |    |
| Table 32: Students Eligible for Free/Reduced Lunch, Elementary, Middle School Students, 2007, 2008, 2009      | 42 |
| Table 33: Women, Infants, and Children Program, Eligibility and Percentage Served, Palm Beach, Florida, 2008, |    |
| 2009, 2010                                                                                                    |    |
| Table 34: Housing Occupancy and Housing Tenure, Palm Beach, Florida, 2010                                     |    |
| Table 35: Values of Owner-Occupied Housing Units, Palm Beach, Florida, 2010                                   |    |
| Table 36: Gross Rents and Rents as Percentage of Household Income, Palm Beach, Florida, 2010                  |    |
| Table 37: Vehicles by Housing Unit, Palm Beach, Florida, 2010                                                 |    |
| Table 38: Palm Tran Connection, Door to Door Transportation for Disabled Persons, FY 2010-2012                |    |
| Table 39: Uncompensated Care, Palm Beach Hospitals, 2010                                                      |    |
| Table 40: Summary of Uniform Crime Report (UCR) Data, Palm Beach, 2010                                        | 51 |