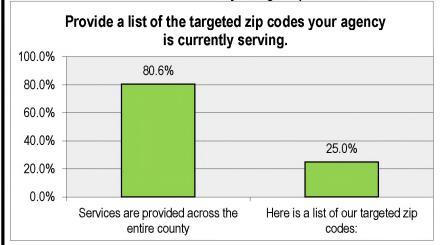

|
| 33407                         | 7         |
| 33426                         | 1         |
| 33428                         | 1         |
| 33430                         | 1         |
| 33431                         | 1         |
| 33432                         | 1         |
| 33435                         | 3         |
| 33444                         | 1         |
| 33445                         | 2         |
| 33458                         | 1         |
| 33460                         | 3         |
| 33461                         | 1         |
| 33462                         | 1         |
| 33465                         | 1         |
| 33472                         | 2         |
| 33483                         | 1         |

Table 155: Provider Stakeholder Survey - Target Zip Codes



Table 156: Provider Stakeholder Survey - Specific Target Zip Codes

| Table 156             | : Provider Stal       |
|-----------------------|-----------------------|
| Zip<br>Code<br>Served | # of<br>Responses     |
| 33401                 | 4                     |
| 33403                 | 2                     |
| 33404                 | 2<br>2<br>2<br>1<br>1 |
| 33405                 | 2                     |
| 33406                 | 1                     |
| 33407                 | 1                     |
| 33408                 | 1                     |
| 33409                 | 2                     |
| 33410                 | 1<br>2<br>1<br>3<br>1 |
| 33411                 | 3                     |
| 33412                 | 1                     |
| 33413                 | 1