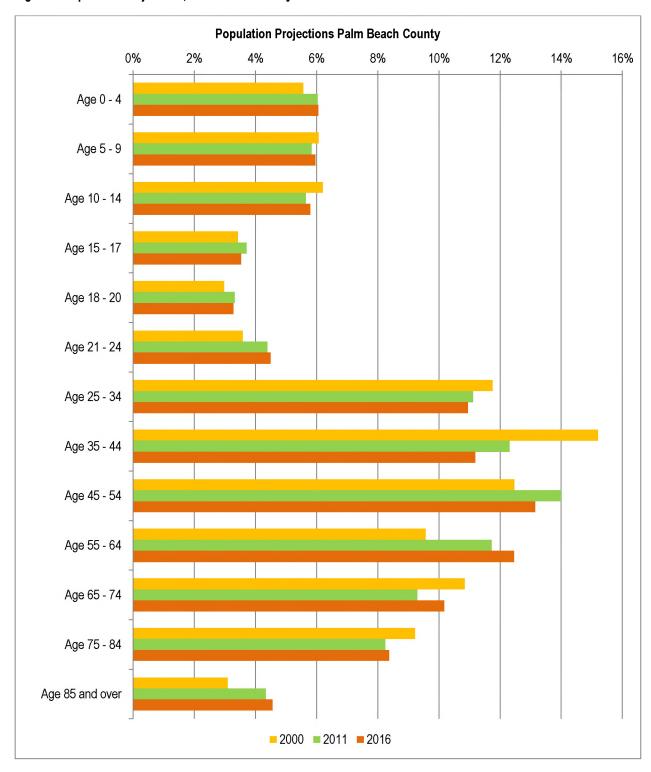

# **TABLE OF TABLES**

| Table 1: Total Population, Palm Beach and Florida, 2010                                                       | 2  |
|---------------------------------------------------------------------------------------------------------------|----|
| Table 2: Population by Gender, Palm Beach and Florida, 2010                                                   |    |
| Table 3: Population by Age, Palm Beach and Florida, 2010                                                      |    |
| Table 4: Population by Race and Ethnicity, Palm Beach and Florida, 2010                                       | 2  |
| Table 5: Place of Birth, Palm Beach, Florida, 2010                                                            |    |
| Table 6: Language Spoken at Home, Palm Beach and Florida, 2010                                                | 8  |
| Table 7: Census Population Counts Palm Beach and Florida, 2000 and 2010                                       |    |
| Table 8: Population Projections by Age, Palm Beach, 2000, 2011, 2016                                          | 13 |
| Table 9: 2012 Poverty Guidelines for the 48 Contiguous States and the District of Columbia                    | 15 |
| Table 10: Poverty Thresholds for 2011 by Size of Family and Number of Related Children Under 18 Years         | 16 |
| Table 11: Poverty Estimates, Palm Beach, Florida, United States, 2010                                         | 17 |
| Table 12: Poverty Status in the Past 12 Months, by Age, Palm Beach, Florida, 2010                             | 18 |
| Table 13: Poverty Status in the Last 12 Months, Families, 2010 Estimates                                      | 19 |
| Table 14: Per Capita Income, 2011 Estimates                                                                   | 20 |
| Table 15: Per Capita Income by Race and Ethnicity, Palm Beach, 2010                                           | 21 |
| Table 16: Households by Household Income, Palm Beach, Florida, United States, 2011 Estimates                  | 22 |
| Table 17: Median Household Income by Race or Ethnicity, 2011 Estimates                                        | 23 |
| Table 18: Income in the Past 12 Months, Palm Beach, 2010 Estimates                                            | 25 |
| Table 19: Income Inequality Measured by Gini Coefficient, 2010                                                | 26 |
| Table 20: Florida Price Level Index for School Personnel, 2011                                                | 27 |
| Table 21: School Enrollment and Educational Attainment, Palm Beach County and Florida, 2010                   | 28 |
| Table 22: Poverty Status in the Past 12 Months of Individuals by Educational Attainment, 2010                 | 29 |
| Table 23: High School Graduation Rates, Palm Beach, Florida, 2001/02-2010/11                                  | 30 |
| Table 24: Florida Graduation Rates by Race/Ethnicity, Palm Beach and Florida, 2010/11 School Year             | 30 |
| Table 25: Single-Year Dropout Rate (9th-12th grade), Palm Beach and Florida, 2006/07 - 2010/11 School Year    | 31 |
| Table 26: School Grades, Elementary, Middle and High, 2010/2011 School Year                                   |    |
| Table 27: SAT Mean Scores, Palm Beach District and Florida, 2011                                              |    |
| Table 28: ACT Scores for Palm Beach District and Florida, 2011                                                | 34 |
| Table 29: Labor Force, Unemployment Counts and Rates, Palm Beach, Florida, United States, 2006-March, 2012    |    |
| Table 30: Industry by Sex and Median Earnings in the Past 12 Months, Palm Beach, 2010 Estimates               | 37 |
| Table 31: Average Annual Wages, Palm Beach, Florida 1995-2010                                                 |    |
| Table 32: Students Eligible for Free/Reduced Lunch, Elementary, Middle School Students, 2007, 2008, 2009      | 42 |
| Table 33: Women, Infants, and Children Program, Eligibility and Percentage Served, Palm Beach, Florida, 2008, |    |
| 2009, 2010                                                                                                    |    |
| Table 34: Housing Occupancy and Housing Tenure, Palm Beach, Florida, 2010                                     |    |
| Table 35: Values of Owner-Occupied Housing Units, Palm Beach, Florida, 2010                                   |    |
| Table 36: Gross Rents and Rents as Percentage of Household Income, Palm Beach, Florida, 2010                  |    |
| Table 37: Vehicles by Housing Unit, Palm Beach, Florida, 2010                                                 |    |
| Table 38: Palm Tran Connection, Door to Door Transportation for Disabled Persons, FY 2010-2012                |    |
| Table 39: Uncompensated Care, Palm Beach Hospitals, 2010                                                      |    |
| Table 40: Summary of Uniform Crime Report (UCR) Data, Palm Beach, 2010                                        | 51 |