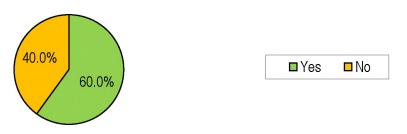

ressed on the individual level (by clients/patients/consumers of health care)?" The most frequently selected response was 'healthy behaviors related to diet and nutrition' (77.5%) followed by 'educating oneself about health issues' (65%).



The next question asked, "Do you think that your community is experiencing shortages in the number and availability of health care providers?"

Forty respondents answered, of those 24 or 60% answered 'Yes'. Those 24 were then asked, "In what area(s) do you believe there is a shortage of health care providers? Please check all that apply." 'Primary care providers' were the most frequently indicated followed by 'dentists' and 'mental health providers'.

### Is the community experiencing shortages in the number and availability of health care providers?





### **OPEN-ENDED QUESTIONS.**38

Respondents were asked, "What do you consider to be the community's strengths in providing health and human services?" A few themes emerged from the responses given.

There were a series of comments about resources including: the availability of resources (hospitals, mental health clinics, rehabilitation services), Caridad Center, the FQHC's and the local Health Departments. Additionally, the creation and maintenance of community health centers with comprehensive health services (including program screening and navigation support) and the Health Care District (county health insurance) were noted. Another recognized strength was that there are many agencies and adequate tax dollars, if coordinated and prioritized appropriately.

The second theme that eme