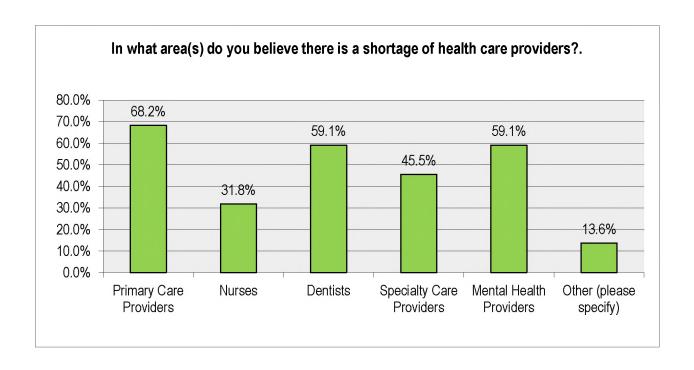

ssed on the individual level (by clients/patients/consumers of health care)?" The most frequently selected response was 'healthy behaviors related to diet and nutrition' (77.5%) followed by 'educating oneself about health issues' (65%).



The next question asked, "Do you think that your community is experiencing shortages in the number and availability of health care providers?"

Forty respondents answered, of those 24 or 60% answered 'Yes'. Those 24 were then asked, "In what area(s) do you believe there is a shortage of health care providers? Please check all that apply." 'Primary care providers' were the most frequently indicated followed by 'dentists' and 'mental health providers'.

### Is the community experiencing shortages in the number and availability of health care providers?





### **OPEN-ENDED QUESTIONS.**38

Respondents were asked, "What do you consider to be the community's strengths in providing health and human services?" A few themes emerged from the responses given.

There were a series of comments about resources including: the availability of resources (hospitals, mental health clinics, rehabilitation services), Caridad Center, the FQHC's and the local Health Departments. Additionally, the creation and maintenance of community health centers with comprehensive health services (including program screening and navigation support) and the Health Care District (county health insurance) were noted. Another recognized strength was that there are many agencies and adequate tax dollars, if coordinated and prioritized appropriately.

The second theme that emerg