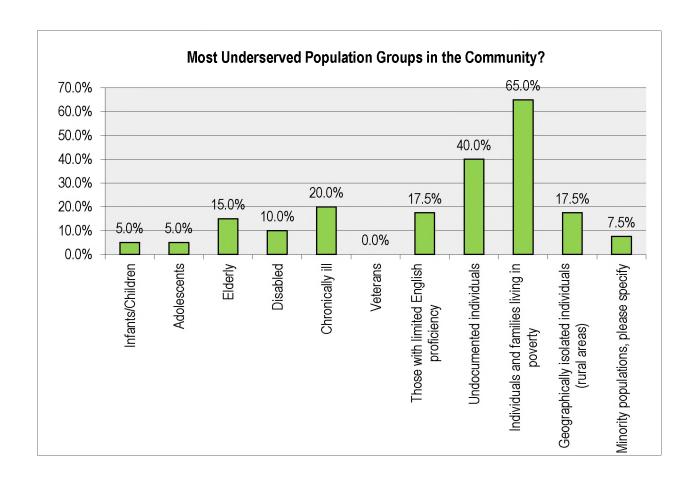

ion, upon which health indicators / health conditions/ health behaviors is it most important for the community to focus? (Please check 3.)"

Forty respondents answered the question. 'Diabetes' was the most frequently selected, with 70% of respondents choosing it, followed by 'obesity' (47.5%) 'heart disease/hypertension' (45%) and 'mental illness' (42.5%).



The next question asked respondents, "In your opinion, which TWO population groups are the most underserved in the community?"

Forty respondents answered the question. 'Individuals and families living in poverty' was the most frequently selected response with 65% choosing it, followed by 'undocumented individuals' which was selected by 40% of respondents. Twenty percent identified the 'chronically ill' as an underserved population.



The next question was related to self-accountability on the part of the client/patient/consumer of health care.

Forty respondents answered the question. Respondents were asked, "In your opinion, what responsibilities, related to one's own health and health care, are not sufficiently addressed on the individual level (by clients/patients/consumers of health care)?" The most frequently selected response was 'healthy behaviors related to diet and nutrition' (77.5%) followed by 'educating oneself about health issues' (65%).



The next question asked, "Do you think that your community is experiencing shortages in the number and availability of health care providers?"

Forty respondents answered, of those 24 or 60% answered 'Yes'. Those 24 were then asked, "In what area(s) do you believe the