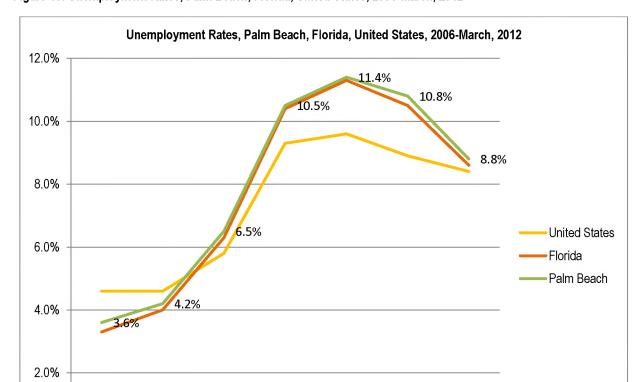

# **TABLE OF TABLES**

| Table 1: Total Population, Palm Beach and Florida, 2010                                                       | 2  |
|---------------------------------------------------------------------------------------------------------------|----|
| Table 2: Population by Gender, Palm Beach and Florida, 2010                                                   |    |
| Table 3: Population by Age, Palm Beach and Florida, 2010                                                      |    |
| Table 4: Population by Race and Ethnicity, Palm Beach and Florida, 2010                                       | 2  |
| Table 5: Place of Birth, Palm Beach, Florida, 2010                                                            |    |
| Table 6: Language Spoken at Home, Palm Beach and Florida, 2010                                                | 8  |
| Table 7: Census Population Counts Palm Beach and Florida, 2000 and 2010                                       |    |
| Table 8: Population Projections by Age, Palm Beach, 2000, 2011, 2016                                          | 13 |
| Table 9: 2012 Poverty Guidelines for the 48 Contiguous States and the District of Columbia                    | 15 |
| Table 10: Poverty Thresholds for 2011 by Size of Family and Number of Related Children Under 18 Years         | 16 |
| Table 11: Poverty Estimates, Palm Beach, Florida, United States, 2010                                         | 17 |
| Table 12: Poverty Status in the Past 12 Months, by Age, Palm Beach, Florida, 2010                             | 18 |
| Table 13: Poverty Status in the Last 12 Months, Families, 2010 Estimates                                      | 19 |
| Table 14: Per Capita Income, 2011 Estimates                                                                   | 20 |
| Table 15: Per Capita Income by Race and Ethnicity, Palm Beach, 2010                                           | 21 |
| Table 16: Households by Household Income, Palm Beach, Florida, United States, 2011 Estimates                  | 22 |
| Table 17: Median Household Income by Race or Ethnicity, 2011 Estimates                                        | 23 |
| Table 18: Income in the Past 12 Months, Palm Beach, 2010 Estimates                                            | 25 |
| Table 19: Income Inequality Measured by Gini Coefficient, 2010                                                | 26 |
| Table 20: Florida Price Level Index for School Personnel, 2011                                                | 27 |
| Table 21: School Enrollment and Educational Attainment, Palm Beach County and Florida, 2010                   | 28 |
| Table 22: Poverty Status in the Past 12 Months of Individuals by Educational Attainment, 2010                 | 29 |
| Table 23: High School Graduation Rates, Palm Beach, Florida, 2001/02-2010/11                                  | 30 |
| Table 24: Florida Graduation Rates by Race/Ethnicity, Palm Beach and Florida, 2010/11 School Year             | 30 |
| Table 25: Single-Year Dropout Rate (9th-12th grade), Palm Beach and Florida, 2006/07 - 2010/11 School Year    | 31 |
| Table 26: School Grades, Elementary, Middle and High, 2010/2011 School Year                                   |    |
| Table 27: SAT Mean Scores, Palm Beach District and Florida, 2011                                              |    |
| Table 28: ACT Scores for Palm Beach District and Florida, 2011                                                | 34 |
| Table 29: Labor Force, Unemployment Counts and Rates, Palm Beach, Florida, United States, 2006-March, 2012    |    |
| Table 30: Industry by Sex and Median Earnings in the Past 12 Months, Palm Beach, 2010 Estimates               | 37 |
| Table 31: Average Annual Wages, Palm Beach, Florida 1995-2010                                                 |    |
| Table 32: Students Eligible for Free/Reduced Lunch, Elementary, Middle School Students, 2007, 2008, 2009      | 42 |
| Table 33: Women, Infants, and Children Program, Eligibility and Percentage Served, Palm Beach, Florida, 2008, |    |
| 2009, 2010                                                                                                    |    |
| Table 34: Housing Occupancy and Housing Tenure, Palm Beach, Florida, 2010                                     |    |
| Table 35: Values of Owner-Occupied Housing Units, Palm Beach, Florida, 2010                                   |    |
| Table 36: Gross Rents and Rents as Percentage of Household Income, Palm Beach, Florida, 2010                  |    |
| Table 37: Vehicles by Housing Unit, Palm Beach, Florida, 2010                                                 |    |
| Table 38: Palm Tran Connection, Door to Door Transportation for Disabled Persons, FY 2010-2012                |    |
| Table 39: Uncompensated Care, Palm Beach Hospitals, 2010                                                      |    |
| Table 40: Summary of Uniform Crime Report (UCR) Data, Palm Beach, 2010                                        | 51 |