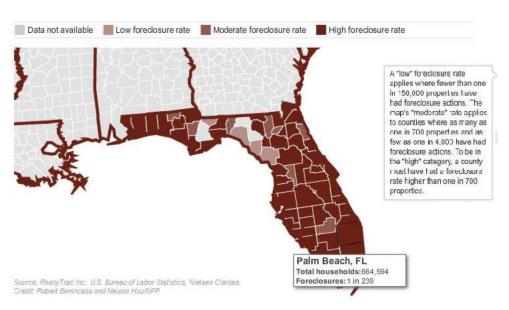

# **TABLE OF TABLES**

| Table 1: Total Population, Palm Beach and Florida, 2010                                                       | 2  |
|---------------------------------------------------------------------------------------------------------------|----|
| Table 2: Population by Gender, Palm Beach and Florida, 2010                                                   |    |
| Table 3: Population by Age, Palm Beach and Florida, 2010                                                      |    |
| Table 4: Population by Race and Ethnicity, Palm Beach and Florida, 2010                                       | 2  |
| Table 5: Place of Birth, Palm Beach, Florida, 2010                                                            |    |
| Table 6: Language Spoken at Home, Palm Beach and Florida, 2010                                                | 8  |
| Table 7: Census Population Counts Palm Beach and Florida, 2000 and 2010                                       |    |
| Table 8: Population Projections by Age, Palm Beach, 2000, 2011, 2016                                          | 13 |
| Table 9: 2012 Poverty Guidelines for the 48 Contiguous States and the District of Columbia                    | 15 |
| Table 10: Poverty Thresholds for 2011 by Size of Family and Number of Related Children Under 18 Years         | 16 |
| Table 11: Poverty Estimates, Palm Beach, Florida, United States, 2010                                         | 17 |
| Table 12: Poverty Status in the Past 12 Months, by Age, Palm Beach, Florida, 2010                             | 18 |
| Table 13: Poverty Status in the Last 12 Months, Families, 2010 Estimates                                      | 19 |
| Table 14: Per Capita Income, 2011 Estimates                                                                   | 20 |
| Table 15: Per Capita Income by Race and Ethnicity, Palm Beach, 2010                                           | 21 |
| Table 16: Households by Household Income, Palm Beach, Florida, United States, 2011 Estimates                  | 22 |
| Table 17: Median Household Income by Race or Ethnicity, 2011 Estimates                                        | 23 |
| Table 18: Income in the Past 12 Months, Palm Beach, 2010 Estimates                                            | 25 |
| Table 19: Income Inequality Measured by Gini Coefficient, 2010                                                | 26 |
| Table 20: Florida Price Level Index for School Personnel, 2011                                                | 27 |
| Table 21: School Enrollment and Educational Attainment, Palm Beach County and Florida, 2010                   | 28 |
| Table 22: Poverty Status in the Past 12 Months of Individuals by Educational Attainment, 2010                 | 29 |
| Table 23: High School Graduation Rates, Palm Beach, Florida, 2001/02-2010/11                                  | 30 |
| Table 24: Florida Graduation Rates by Race/Ethnicity, Palm Beach and Florida, 2010/11 School Year             | 30 |
| Table 25: Single-Year Dropout Rate (9th-12th grade), Palm Beach and Florida, 2006/07 - 2010/11 School Year    | 31 |
| Table 26: School Grades, Elementary, Middle and High, 2010/2011 School Year                                   |    |
| Table 27: SAT Mean Scores, Palm Beach District and Florida, 2011                                              |    |
| Table 28: ACT Scores for Palm Beach District and Florida, 2011                                                | 34 |
| Table 29: Labor Force, Unemployment Counts and Rates, Palm Beach, Florida, United States, 2006-March, 2012    |    |
| Table 30: Industry by Sex and Median Earnings in the Past 12 Months, Palm Beach, 2010 Estimates               | 37 |
| Table 31: Average Annual Wages, Palm Beach, Florida 1995-2010                                                 |    |
| Table 32: Students Eligible for Free/Reduced Lunch, Elementary, Middle School Students, 2007, 2008, 2009      | 42 |
| Table 33: Women, Infants, and Children Program, Eligibility and Percentage Served, Palm Beach, Florida, 2008, |    |
| 2009, 2010                                                                                                    |    |
| Table 34: Housing Occupancy and Housing Tenure, Palm Beach, Florida, 2010                                     |    |
| Table 35: Values of Owner-Occupied Housing Units, Palm Beach, Florida, 2010                                   |    |
| Table 36: Gross Rents and Rents as Percentage of Household Income, Palm Beach, Florida, 2010                  |    |
| Table 37: Vehicles by Housing Unit, Palm Beach, Florida, 2010                                                 |    |
| Table 38: Palm Tran Connection, Door to Door Transportation for Disabled Persons, FY 2010-2012                |    |
| Table 39: Uncompensated Care, Palm Beach Hospitals, 2010                                                      |    |
| Table 40: Summary of Uniform Crime Report (UCR) Data, Palm Beach, 2010                                        | 51 |