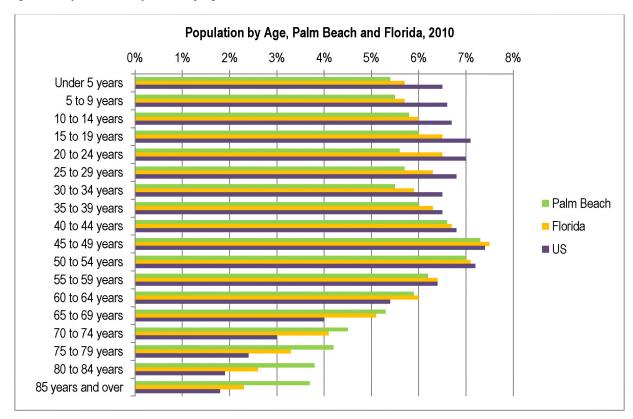

| 5.1%    |
| 70 to 74 years     | 59,962     | 4.5%    | 768,707    | 4.1%    |
| 75 to 79 years     | 54,879     | 4.2%    | 615,514    | 3.3%    |
| 80 to 84 years     | 50,644     | 3.8%    | 482,023    | 2.6%    |
| 85 years and over  | 49,205     | 3.7%    | 434,125    | 2.3%    |
|                    |            |         |            |         |
| Median age (years) | 43.5       | (X)     | 40.7       | (X)     |
| 16 years and over  | 1,083,572  | 82.1%   | 15,283,266 | 81.3%   |
| 18 years and over  | 1,051,250  | 79.6%   | 14,799,219 | 78.7%   |
| 21 years and over  | 1,004,920  | 76.1%   | 14,030,290 | 74.6%   |
| 62 years and over  | 332,723    | 25.2%   | 3,936,101  | 20.9%   |
| 65 years and over  | 285,155    | 21.6%   | 3,259,602  | 17.3%   |

Source: U.S. Census Bureau



Figure 3: Population Composition by Age, Palm Beach and Florida, 2010

#### Population by Race and Ethnicity

The diversity within an area is another important consideration for health planning, as health behavior, health care utilization, and subsequently health outcomes often differ between races and ethnicities. Table 4 shows the population of Palm Beach County and the state of Florida by race and ethnicity. The percentage of individuals identifying as White is 73.5%, slightly lower than the state (75%). The percentage of individuals who identify as Black or African American is 17.3%, slightly higher than the state's rate (16%). 19% of the population in the county identify as Hispanic or Latino, slightly lower than Florida (22.5%). Figures 4 and 5 show the population distribution by r