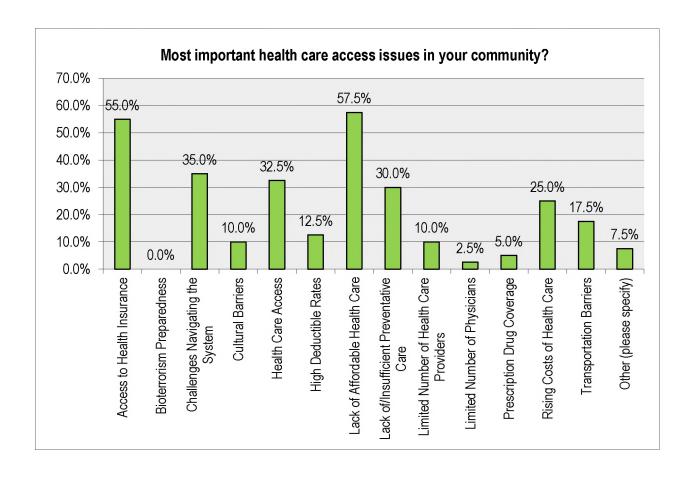

|
| Don't know/not sure                                  |        |
| I don't think there are any barriers                 |        |

Survey respondents were asked, "What percentage of your clients/patients/individuals you serve inquire about services such as."

Thirty-nine respondents completed the question. The highest scores were for 'public assistance benefits' followed by 'basic needs (housing, clothing, food)'.



Respondents were asked, "In your opinion, what are the THREE most important health care access issues in your community?"

Forty respondents answered the question. 'Lack of affordable health care' was the most frequently selected and was among the top three for 57.5% of participants followed by 'access to health insurance' which was selected by 55% of respondents.



The next question asked, "In your opinion, upon which health indicators / health conditions/ health behaviors is it most important for the community to focus? (Please check 3.)"

Forty respondents answered the question. 'Diabetes' was the most frequently selected, with 70% of respondents choosing it, followed by 'obesity' (47.5%) 'heart disease/hypertension' (45%) and 'mental illness' (42.5%).



The next question asked respondents, "In your opinion, which TWO population groups are the most underserved in the community?"

Forty respondents answered the question. 'Individuals and families living in poverty' was the most frequently selected response with 65% choosing it, followed by 'undocumented individuals' which was selected by 40% of respondents. Twenty percent identified the 'chronica