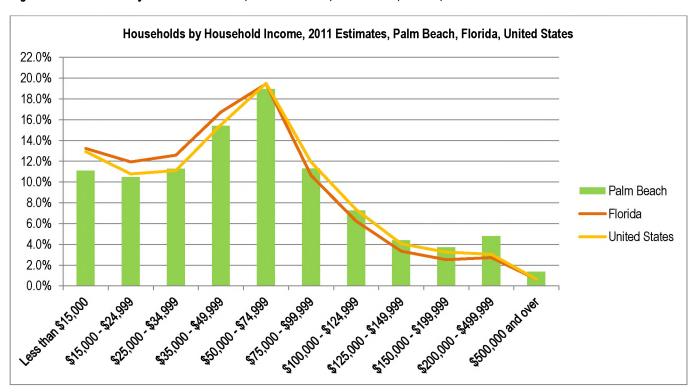

# **TABLE OF TABLES**

| Table 1: Total Population, Palm Beach and Florida, 2010                                                       | 2  |
|---------------------------------------------------------------------------------------------------------------|----|
| Table 2: Population by Gender, Palm Beach and Florida, 2010                                                   |    |
| Table 3: Population by Age, Palm Beach and Florida, 2010                                                      |    |
| Table 4: Population by Race and Ethnicity, Palm Beach and Florida, 2010                                       | 2  |
| Table 5: Place of Birth, Palm Beach, Florida, 2010                                                            |    |
| Table 6: Language Spoken at Home, Palm Beach and Florida, 2010                                                | 8  |
| Table 7: Census Population Counts Palm Beach and Florida, 2000 and 2010                                       |    |
| Table 8: Population Projections by Age, Palm Beach, 2000, 2011, 2016                                          | 13 |
| Table 9: 2012 Poverty Guidelines for the 48 Contiguous States and the District of Columbia                    | 15 |
| Table 10: Poverty Thresholds for 2011 by Size of Family and Number of Related Children Under 18 Years         | 16 |
| Table 11: Poverty Estimates, Palm Beach, Florida, United States, 2010                                         | 17 |
| Table 12: Poverty Status in the Past 12 Months, by Age, Palm Beach, Florida, 2010                             | 18 |
| Table 13: Poverty Status in the Last 12 Months, Families, 2010 Estimates                                      | 19 |
| Table 14: Per Capita Income, 2011 Estimates                                                                   | 20 |
| Table 15: Per Capita Income by Race and Ethnicity, Palm Beach, 2010                                           | 21 |
| Table 16: Households by Household Income, Palm Beach, Florida, United States, 2011 Estimates                  | 22 |
| Table 17: Median Household Income by Race or Ethnicity, 2011 Estimates                                        | 23 |
| Table 18: Income in the Past 12 Months, Palm Beach, 2010 Estimates                                            | 25 |
| Table 19: Income Inequality Measured by Gini Coefficient, 2010                                                | 26 |
| Table 20: Florida Price Level Index for School Personnel, 2011                                                | 27 |
| Table 21: School Enrollment and Educational Attainment, Palm Beach County and Florida, 2010                   | 28 |
| Table 22: Poverty Status in the Past 12 Months of Individuals by Educational Attainment, 2010                 | 29 |
| Table 23: High School Graduation Rates, Palm Beach, Florida, 2001/02-2010/11                                  | 30 |
| Table 24: Florida Graduation Rates by Race/Ethnicity, Palm Beach and Florida, 2010/11 School Year             | 30 |
| Table 25: Single-Year Dropout Rate (9th-12th grade), Palm Beach and Florida, 2006/07 - 2010/11 School Year    | 31 |
| Table 26: School Grades, Elementary, Middle and High, 2010/2011 School Year                                   |    |
| Table 27: SAT Mean Scores, Palm Beach District and Florida, 2011                                              |    |
| Table 28: ACT Scores for Palm Beach District and Florida, 2011                                                | 34 |
| Table 29: Labor Force, Unemployment Counts and Rates, Palm Beach, Florida, United States, 2006-March, 2012    |    |
| Table 30: Industry by Sex and Median Earnings in the Past 12 Months, Palm Beach, 2010 Estimates               | 37 |
| Table 31: Average Annual Wages, Palm Beach, Florida 1995-2010                                                 |    |
| Table 32: Students Eligible for Free/Reduced Lunch, Elementary, Middle School Students, 2007, 2008, 2009      | 42 |
| Table 33: Women, Infants, and Children Program, Eligibility and Percentage Served, Palm Beach, Florida, 2008, |    |
| 2009, 2010                                                                                                    |    |
| Table 34: Housing Occupancy and Housing Tenure, Palm Beach, Florida, 2010                                     |    |
| Table 35: Values of Owner-Occupied Housing Units, Palm Beach, Florida, 2010                                   |    |
| Table 36: Gross Rents and Rents as Percentage of Household Income, Palm Beach, Florida, 2010                  |    |
| Table 37: Vehicles by Housing Unit, Palm Beach, Florida, 2010                                                 |    |
| Table 38: Palm Tran Connection, Door to Door Transportation for Disabled Persons, FY 2010-2012                |    |
| Table 39: Uncompensated Care, Palm Beach Hospitals, 2010                                                      |    |
| Table 40: Summary of Uniform Crime Report (UCR) Data, Palm Beach, 2010                                        | 51 |