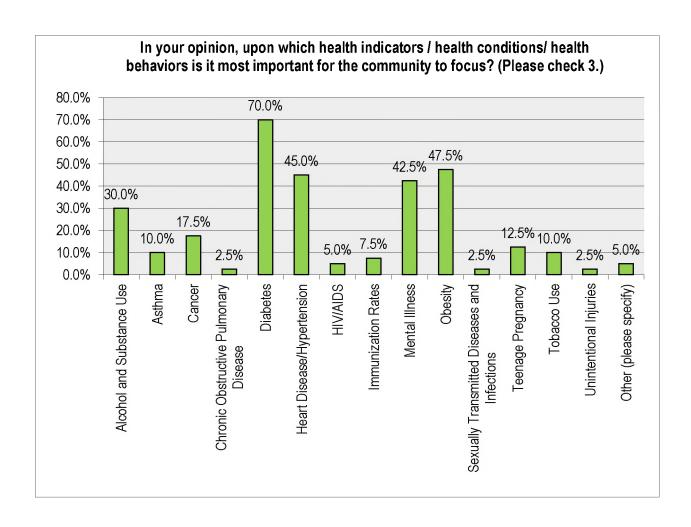

(housing, clothing, food)'.



Respondents were asked, "In your opinion, what are the THREE most important health care access issues in your community?"

Forty respondents answered the question. 'Lack of affordable health care' was the most frequently selected and was among the top three for 57.5% of participants followed by 'access to health insurance' which was selected by 55% of respondents.



The next question asked, "In your opinion, upon which health indicators / health conditions/ health behaviors is it most important for the community to focus? (Please check 3.)"

Forty respondents answered the question. 'Diabetes' was the most frequently selected, with 70% of respondents choosing it, followed by 'obesity' (47.5%) 'heart disease/hypertension' (45%) and 'mental illness' (42.5%).



The next question asked respondents, "In your opinion, which TWO population groups are the most underserved in the community?"

Forty respondents answered the question. 'Individuals and families living in poverty' was the most frequently selected response with 65% choosing it, followed by 'undocumented individuals' which was selected by 40% of respondents. Twenty percent identified the 'chronically ill' as an underserved population.



The next question was related to self-accountability on the part of the client/patient/consumer of health care.

Forty respondents answered the question. Respondents were asked, "In your opinion, what responsibilities, related to one's own health and health care, are not sufficiently addressed on the individual level (by clients/patients/consumers of healt