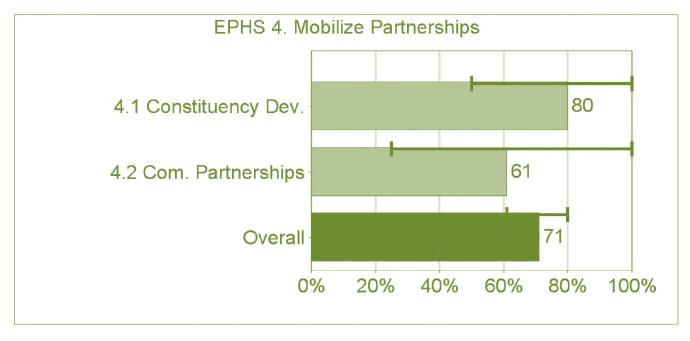

Data Source: US Census Bureau, American Community Survey

Data Note: 2010 Inflation-Adjusted Dollars

Data Note: For the civilian employed population over 16 Compiled by: Health Council of Southeast Florida, 2012