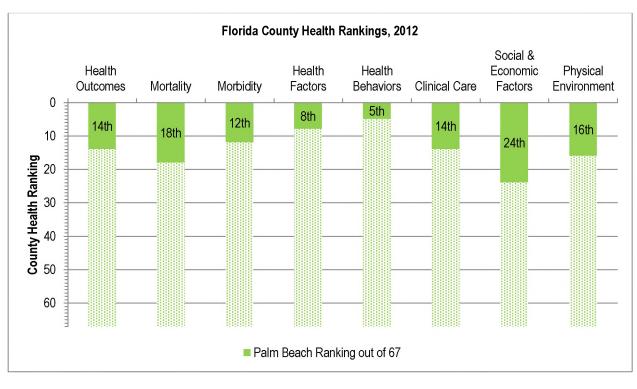

l check-up that highlights the healthiest and least healthy counties in every state, as well as those factors that influence health, outside of the doctor's office. The *Rankings* highlight the importance of critical factors such as education rates, income levels, and access to healthy foods, as well as access to medical care, in influencing how long and how well people live."

Figure 29 shows the Palm Beach County's health ranking for 2012. The 67 counties in Florida are ranked 1-67 (1 is the highest) on various components contributing to health status. Palm Beach County's highest ranking was in health behaviors where it received a ranking of 5 out of 67, followed by health factors ranked 8, and morbidity ranked 12th. Appendix D provides more specific information on the ranking process.



Figure 29: 2012 County Health Rankings, Palm Beach

Source: University of Wisconsin Population Health Institute. County Health Rankings 2010, Released April 3, 2012 Compiled by: Health Council of Southeast Florida, 2012

<sup>&</sup>lt;sup>37</sup> 2012 Press Release " Healthiest and Least Healthy Counties Ranked in Every State 2012 County Health Rankings Show What Influences How Healthy Residents Are, How Long They Live" http://www.countyhealthrankings.org/sites/default/files/CHRR%20national%20release\_0.pdf

# **CONCLUSION**

Communities face the challenge of balancing the desire to provide residents access to quality health and human services with decreasing resources and increasing demand. This community assessment will enable Palm Beach County to better understand the needs of its c