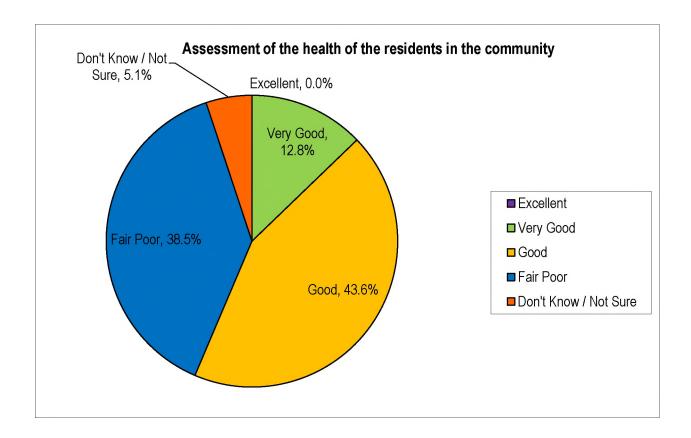

|
| 33487                 |                                 |
| 33493                 | 1                               |
| 33494                 | 1                               |
| 33496                 | 2 2                             |
| 33498                 | 2                               |

Figure 30: Provider Stakeholder Survey - Organization Type



Figure 31: Provider Stakeholder Survey - Agency Services



Figure 32: Provider Stakeholder Survey - Respondent Profession



The first question in the survey asked respondents, "What is your overall assessment of the health of residents in your community?"

Thirty-nine respondents answered the question. Five or 12.8% said 'very good', 17 or 43.6% said 'good', 15 or 38.5% said 'fair/poor' and 2 or 5.1% said 'don't know/not sure.'



The next question asked respondents, "How accessible are the following types of health care services in your community? Please take into consideration all segments of the population."

Forty individual answered this question. The graph of results is shown below. The lower the score, the more accessible the service was perceived to be. Among the services provided, 'hospital emergency room' received the lowest average score, meaning it was thought to be the most accessible. 'Mental health counseling' received the highest score indicating it was thought to be the least accessible.



Respondents were asked, "In your opinion, what are the top THREE barriers that create difficulties in accessing health care in the community? Please rank the top 3."

Thirty-nine respondents completed the quest