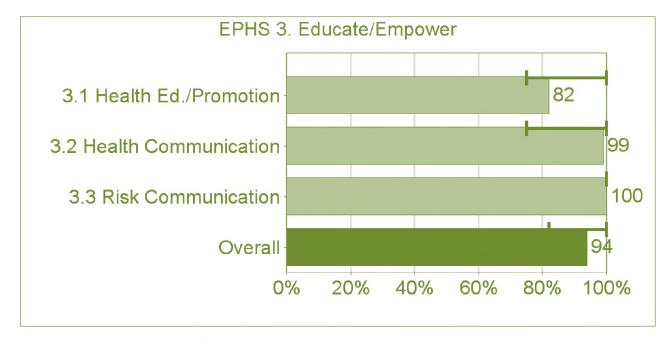

2010

2011

Mar-12

Table 30: Industry by Sex and Median Earnings in the Past 12 Months, Palm Beach, 2010 Estimates

|                                                                                             |         |       | Palm Beach | County, Flori              | da                                     |                                          |
|---------------------------------------------------------------------------------------------|---------|-------|------------|----------------------------|----------------------------------------|------------------------------------------|
| Subject                                                                                     | Total   | Male  | Female     | Median<br>earnings<br>(\$) | Median<br>earnings<br>(\$) for<br>male | Median<br>earnings<br>(\$) for<br>female |
| Civilian employed population 16 years and                                                   |         |       |            |                            |                                        |                                          |
| over                                                                                        | 577,572 | 51.8% | 48.2%      | \$31,232                   | \$33,988                               | \$28,622                                 |
| Agriculture, forestry, fishing and hunting, and mining:                                     | 8,110   | 83.5% | 16.5%      | \$20,549                   | \$20,884                               | \$14,621                                 |
| Construction                                                                                | 39,760  | 88.4% | 11.6%      | \$30,255                   | \$27,476                               | \$35,758                                 |
| Manufacturing                                                                               | 22,709  | 67.9% | 32.1%      | \$40,435                   | \$40,839                               | \$40,039                                 |
| Wholesale trade                                                                             | 14,634  | 68.1% | 31.9%      | \$42,338                   | \$50,330                               | \$34,444                                 |
| Retail trade                                                                                | 81,326  | 50.9% | 49.1%      | \$21,734                   | \$24,275                               | \$19,959                                 |
| Transportation and warehousing, and utilities:                                              | 24,127  | 75.7% | 24.3%      | \$42,081                   | \$41,749                               | \$43,637                                 |
| Information                                                                                 | 13,419  | 53.1% | 46.9%      | \$41,062                   | \$43,591                               | \$38,269                                 |
| Finance and insurance, and real estate and rental and leasing:                              | 47,843  | 49.6% | 50.4%      | \$39,616                   | \$46,440                               | \$35,140                                 |
| Professional, scientific, and management, and administrative and waste management services: | 81,209  | 59.4% | 40.6%      | \$35,408                   | \$39,845                               | \$30,258                                 |
| Educational services, and health care and social assistance:                                | 123,750 | 26.1% | 73.9%      | \$36,362                   | \$41,738                               | \$34,803                                 |
| Arts, entertainment, and recreation, and accommodation and food services:                   | 63,721  | 52.4% | 47.6%      | \$20,281                   | \$23,780                               | \$16,701                                 |
| Other services, except public administration                                                | 34,344  | 45.1% | 54.9%      | \$24,583                   | \$30,669                               | \$16,537                                 |
| Public administration                                                                       | 22,620  | 52.7% | 47.3%      | \$51,342                   | \$65,015                               | \$45,829                                 |