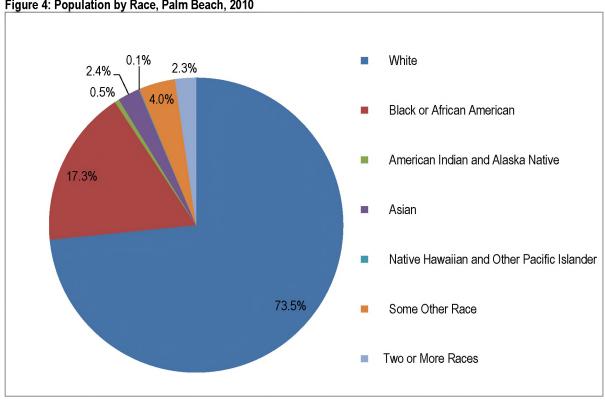

%  | 14,577,504 | 77.5%  |
| White alone                                                | 793,571   | 60.1%  | 10,884,722 | 57.9%  |
| Black or African American alone                            | 221,209   | 16.8%  | 2,851,100  | 15.2%  |
| American Indian and Alaska Native alone                    | 2,171     | 0.2%   | 47,265     | 0.3%   |
| Asian alone                                                | 30,549    | 2.3%   | 445,216    | 2.4%   |
| Native Hawaiian and Other Pacific Islander alone           | 511       | 0.0%   | 9,725      | 0.1%   |
| Some Other Race alone                                      | 4,079     | 0.3%   | 48,462     | 0.3%   |
| Two or More Races                                          | 17,221    | 1.3%   | 291,014    | 1.5%   |

Source: U.S. Census Bureau







Table 5 shows the population distribution for Palm Beach and Florida by place of birth. 23.2% of the population in Palm Beach County was born in another country and of those, 72.1% (16.7% of the total population in the county) were born in Latin America. The right columns provide a detailed breakdown of place of birth for individuals born in Latin America.

Table 5: Place of Birth, Palm Beach, Florida, 2010

|                                                                           |    | Florida   |                        | Palm Beach |    |          |
|---------------------------------------------------------------------------|----|-----------|------------------------|------------|----|----------|
| Total population                                                          |    | 18,