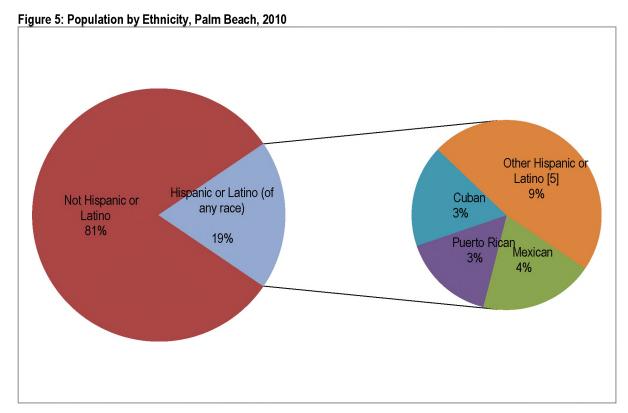

# **TABLE OF TABLES**

| Table 1: Total Population, Palm Beach and Florida, 2010                                                       | 2  |
|---------------------------------------------------------------------------------------------------------------|----|
| Table 2: Population by Gender, Palm Beach and Florida, 2010                                                   |    |
| Table 3: Population by Age, Palm Beach and Florida, 2010                                                      |    |
| Table 4: Population by Race and Ethnicity, Palm Beach and Florida, 2010                                       | 2  |
| Table 5: Place of Birth, Palm Beach, Florida, 2010                                                            |    |
| Table 6: Language Spoken at Home, Palm Beach and Florida, 2010                                                | 8  |
| Table 7: Census Population Counts Palm Beach and Florida, 2000 and 2010                                       |    |
| Table 8: Population Projections by Age, Palm Beach, 2000, 2011, 2016                                          | 13 |
| Table 9: 2012 Poverty Guidelines for the 48 Contiguous States and the District of Columbia                    | 15 |
| Table 10: Poverty Thresholds for 2011 by Size of Family and Number of Related Children Under 18 Years         | 16 |
| Table 11: Poverty Estimates, Palm Beach, Florida, United States, 2010                                         | 17 |
| Table 12: Poverty Status in the Past 12 Months, by Age, Palm Beach, Florida, 2010                             | 18 |
| Table 13: Poverty Status in the Last 12 Months, Families, 2010 Estimates                                      | 19 |
| Table 14: Per Capita Income, 2011 Estimates                                                                   | 20 |
| Table 15: Per Capita Income by Race and Ethnicity, Palm Beach, 2010                                           | 21 |
| Table 16: Households by Household Income, Palm Beach, Florida, United States, 2011 Estimates                  | 22 |
| Table 17: Median Household Income by Race or Ethnicity, 2011 Estimates                                        | 23 |
| Table 18: Income in the Past 12 Months, Palm Beach, 2010 Estimates                                            | 25 |
| Table 19: Income Inequality Measured by Gini Coefficient, 2010                                                | 26 |
| Table 20: Florida Price Level Index for School Personnel, 2011                                                | 27 |
| Table 21: School Enrollment and Educational Attainment, Palm Beach County and Florida, 2010                   | 28 |
| Table 22: Poverty Status in the Past 12 Months of Individuals by Educational Attainment, 2010                 | 29 |
| Table 23: High School Graduation Rates, Palm Beach, Florida, 2001/02-2010/11                                  | 30 |
| Table 24: Florida Graduation Rates by Race/Ethnicity, Palm Beach and Florida, 2010/11 School Year             | 30 |
| Table 25: Single-Year Dropout Rate (9th-12th grade), Palm Beach and Florida, 2006/07 - 2010/11 School Year    | 31 |
| Table 26: School Grades, Elementary, Middle and High, 2010/2011 School Year                                   |    |
| Table 27: SAT Mean Scores, Palm Beach District and Florida, 2011                                              |    |
| Table 28: ACT Scores for Palm Beach District and Florida, 2011                                                | 34 |
| Table 29: Labor Force, Unemployment Counts and Rates, Palm Beach, Florida, United States, 2006-March, 2012    |    |
| Table 30: Industry by Sex and Median Earnings in the Past 12 Months, Palm Beach, 2010 Estimates               | 37 |
| Table 31: Average Annual Wages, Palm Beach, Florida 1995-2010                                                 |    |
| Table 32: Students Eligible for Free/Reduced Lunch, Elementary, Middle School Students, 2007, 2008, 2009      | 42 |
| Table 33: Women, Infants, and Children Program, Eligibility and Percentage Served, Palm Beach, Florida, 2008, |    |
| 2009, 2010                                                                                                    |    |
| Table 34: Housing Occupancy and Housing Tenure, Palm Beach, Florida, 2010                                     |    |
| Table 35: Values of Owner-Occupied Housing Units, Palm Beach, Florida, 2010                                   |    |
| Table 36: Gross Rents and Rents as Percentage of Household Income, Palm Beach, Florida, 2010                  |    |
| Table 37: Vehicles by Housing Unit, Palm Beach, Florida, 2010                                                 |    |
| Table 38: Palm Tran Connection, Door to Door Transportation for Disabled Persons, FY 2010-2012                |    |
| Table 39: Uncompensated Care, Palm Beach Hospitals, 2010                                                      |    |
| Table 40: Summary of Uniform Crime Report (UCR) Data, Palm Beach, 2010                                        | 51 |