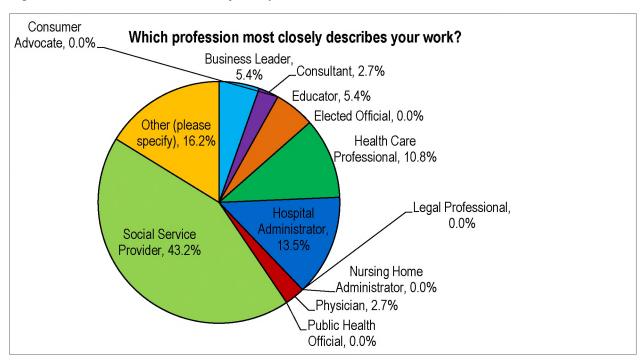

|
| 33476                 | 2                               |
| 33478                 | 1                               |
| 33483                 | 2                               |
| 33484                 | 2                               |
| 33486                 | 1<br>2<br>1<br>2<br>2<br>2<br>2 |
| 33487                 |                                 |
| 33493                 | 1                               |
| 33494                 | 1                               |
| 33496                 | 2 2                             |
| 33498                 | 2                               |

Figure 30: Provider Stakeholder Survey - Organization Type



Figure 31: Provider Stakeholder Survey - Agency Services



Figure 32: Provider Stakeholder Survey - Respondent Profession



The first question in the survey asked respondents, "What is your overall assessment of the health of residents in your community?"

Thirty-nine respondents answered the question. Five or 12.8% said 'very good', 17 or 43.6% said 'good', 15 or 38.5% said 'fair/poor' and 2 or 5.1% said 'don't know/not sure.'



The next question asked respondents, "How accessible are the following types of health care services in your community? Please take into consideration all segments of the population."

Forty individual answered this question. The graph of results is shown below. The lower the score, the more accessible the service was perceived to be. Among the services provided, 'hospital emergency room' received the lowest average score, meaning it was thought to be the most accessible. 'Mental he