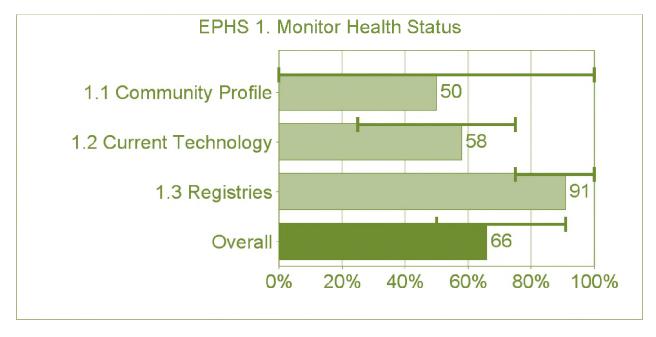

|

Figure 28 shows the results from Palm Beach's LPHSA, ranked from high to low and colorcoded to indicate level of activity. The local public health system in Palm Beach was scored to have optimal or significant activity in all 10 of the Essential Services of Public Health.

■ No Activity ■ Minimal ■ Moderate Significant 63% 9. Evaluate Services 8. Assure Workforce 66% 1. Monitor Health Status 4. Mobilize Partnerships 7. Link to Health Services 78% 5. Develop Policies/Plans 83% 2. Diagnose/Investigate 91% 6. Enforce Laws 92% 3. Educate/Empower 94% 10. Research/Innovations 98% 80% 10% 20% 30% 40% 50% 60% 70% 90% 100%

Figure 28: Rank ordered performance scores for each Essential Service, by level of activity

## Essential Public Service #1: Monitor Health of the Community



According to the LPHSA our community has significant activity related to this activity.

Best Practices in Essential Service #1 are identified as:

- Conduct community health assessments to identify public health risks and inform public health planning.
- Review available health data to determine most prevalent health problem afflicting community.
- Identify groups of people who might have a greater chance of becoming ill because of where they live or work, because of social economic situations, or because they have behaviors that can cause health problems.
- Develop community health profile to educate community and community leaders about public health promotion.
- Establish website to provide community information about persistent health problems within community and how to prevent the