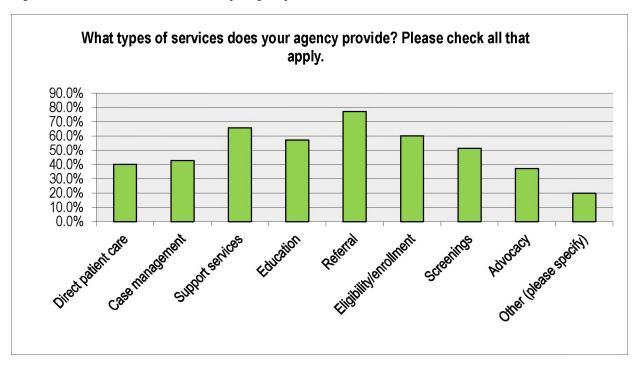

|
| 33472                 | 1                               |
| 33476                 | 2                               |
| 33478                 | 1                               |
| 33483                 | 2                               |
| 33484                 | 2                               |
| 33486                 | 1<br>2<br>1<br>2<br>2<br>2<br>2 |
| 33487                 |                                 |
| 33493                 | 1                               |
| 33494                 | 1                               |
| 33496                 | 2 2                             |
| 33498                 | 2                               |

Figure 30: Provider Stakeholder Survey - Organization Type



Figure 31: Provider Stakeholder Survey - Agency Services



Figure 32: Provider Stakeholder Survey - Respondent Profession



The first question in the survey asked respondents, "What is your overall assessment of the health of residents in your community?"

Thirty-nine respondents answered the question. Five or 12.8% said 'very good', 17 or 43.6% said 'good', 15 or 38.5% said 'fair/poor' and 2 or 5.1% said 'don't know/not sure.'



The next question asked respondents, "How accessible are the following types of health care services in your community? Please take into consideration all segments of the population."

Forty individual answered this question. The graph of results is shown below. The lower the score, the more accessible the service was perceived to be. Among the services provided, 'hospital emergency room' received the lowest average s