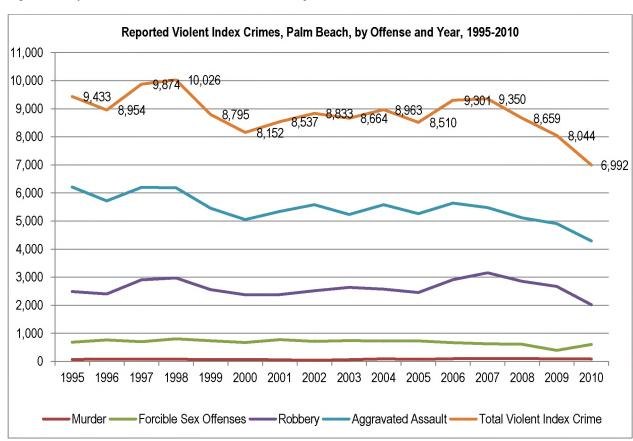

| Table 41: Reported Violent Index Crimes, Palm Beach, by Offense and Year, 1995-2010                             | 52              |
|-----------------------------------------------------------------------------------------------------------------|-----------------|
| Table 42: Reported Property Index Crimes, Palm Beach, by Offense and Year, 2010                                 | 53              |
| Table 43: Prenatal Care, Palm Beach, Florida, 2008, 2009, 2010                                                  | 55              |
| Table 44: Total Resident Live Births, Palm Beach, Florida, 2008, 2009, 2010                                     | 55              |
| Table 45: Number of Births by Mother's Age, Palm Beach, Florida, 2008, 2009, 2010                               | 56              |
| Table 46: Birth Rates per 1,000 Women by Age, Palm Beach, Florida, 2008, 2009, 2010                             | 57              |
| Table 47: Number of Repeat Births to Mothers by Age Category, Palm Beach, Florida, 2008, 2009, 2010             | 57              |
| Table 48: Rate/Percent of Repeat Births to Mothers by Age Category, Palm Beach, Florida, 2008, 2009, 2010       | 58              |
| Table 49: Live Births Under 1500 Grams to All Mothers, Palm Beach, Florida, 2008, 2009, 2010                    | 58              |
| Table 50: Live Births Under 2500 Grams to All Mothers, Palm Beach, Florida, 2008, 2009, 2010                    | 59              |
| Table 51: Total Infant Mortality (0-364 days), Palm Beach, Florida, 2008, 2009, 2010                            | 60              |
| Table 52: Infant Deaths Per 1,000 Live Births by Race and Ethnicity, Palm Beach, Florida, 2008, 2009, 2010      | 60              |
| Table 53: Total Neonatal Mortality (0-27 days), Palm Beach, Florida, 2008, 2009, 2010                           | 61              |
| Table 54: Immunization Levels in Kindergarten, Palm Beach, Florida, 2008, 2009, 2010                            | 62              |
| Table 55: Selected Vaccine Preventable Disease Rate for All Ages, Palm Beach, Florida, 2008, 2009, 2010         | 62              |
| Table 56: Total Dental Health Emergency Room Visits by Hospital, All Patients, 2008 - 2010                      | 63              |
| Table 57: Dental Health Emergency Room Visits by Payer, Palm Beach County Residents, 2008, 2009, 2010           | 64              |
| Table 58: Access to Dental Care by Low Income Persons, Palm Beach, Florida, 2008, 2009, 2010                    | 64              |
| Table 59: Dental Health Emergency Room Visits, by Age Group, 2008, 2009, 2010                                   | 65              |
| Table 60: Reported Forcible Sex Offenses - Domestic Violence Related, Palm Beach, by Offense and Year, 199      | <del>)</del> 5- |
| 2010                                                                                                            | 66              |
| Table 61: Percentage Youth who Reported Engaging in Delinquent Behavior Within the Past 12 Months, Palm         |                 |
| Beach, Florida, 2010                                                                                            | 67              |
| Table 62: Percentage of Youth Who Reported Involvement in Bullying Behavior, Palm Beach, Florida 2010           | 67              |
| Table 63: Percentage of Adults who had an unwanted sexual experience in the past 12 months, Palm Beach, Fl 2007 |                 |
| Table 64: Adults less than 65 years of age who have ever been tested for HIV, Palm Beach, Florida, 2010         | 69              |
| Table 65: HIV Testing Data Summary Report, Palm Beach County, 2011                                              | 69              |
| Table 66: Percentage of Females less than 45 years old or males less than 60 years old who report that they or  | their           |
| partner take measures to prevent pregnancy, Palm Beach, Florida, 2010                                           | 70              |
| Table 67: Adult Psychiatric Beds, Palm Beach, Florida, 2008, 2009, 2010                                         | 70              |
| Table 68: Adults with Good Mental Health, Palm Beach, Florida 2010                                              | 71              |
| Table 69: Average number of unhealthy mental days in the past 30 days, Palm Beach, Florida, 2010                | 71              |
| Table 70: Adults who engage in heavy or binge drinking, Palm Beach, Florida, 2010                               | 72              |
| Table 71: Percent of High School Students Who Have Used Alcohol in Past 30 Days, Palm Beach, Florida, 2002      | 2-              |
| 2012                                                                                                            | 72              |
| Table 72: Among high school drinkers, usual drinking location within the past 30 days, Palm Beach, Florida, 201 | 073             |
| Table 73: Percent of High School Students Using Marijuana/Hashish in Past 30 Days, Palm Beach, Florida, 200     | 12-             |
| 2010                                                                                                            |                 |
| Table 74: 30 Day Youth Consumption, Palm Beach, Florida, 2010                                                   |                 |
| Table 75: Emergency Room Discharges, Principal Diagnosis, Drug/Alcohol, Mental Health, Injury, Unclassified,    |                 |
| Beach Residents, 2010                                                                                           |                 |
| Table 76: Suicide (All Means) Age-adjusted Death Rate per 100,000, Palm Beach, Florida, 2001-2010               |                 |
| Table 77: Firearms Discharge Age-adjusted Death Rate per 100,000 Palm Beach, Florida 2001-2010                  | 77              |