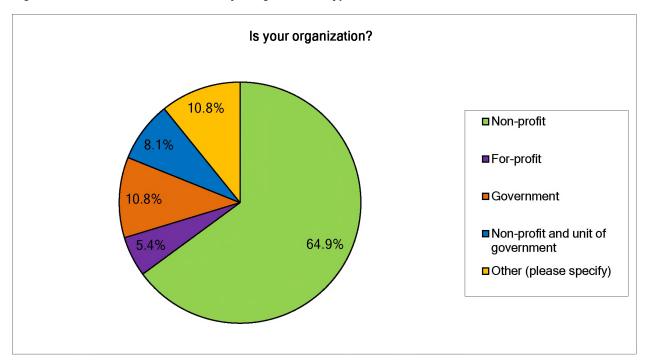

|
| 33470                 |                                 |
| 33472                 | 1                               |
| 33476                 | 2                               |
| 33478                 | 1                               |
| 33483                 | 2                               |
| 33484                 | 2                               |
| 33486                 | 1<br>2<br>1<br>2<br>2<br>2<br>2 |
| 33487                 |                                 |
| 33493                 | 1                               |
| 33494                 | 1                               |
| 33496                 | 2 2                             |
| 33498                 | 2                               |

Figure 30: Provider Stakeholder Survey - Organization Type



Figure 31: Provider Stakeholder Survey - Agency Services



Figure 32: Provider Stakeholder Survey - Respondent Profession



The first question in the survey asked respondents, "What is your overall assessment of the health of residents in your community?"

Thirty-nine respondents answered the question. Five or 12.8% said 'very good', 17 or 43.6% said 'good', 15 or 38.5% said 'fair/poor' and 2 or 5.1% said 'don't know/not sure.'



The next question asked respondents, "How accessible are the following types of health care services in your community? Please take into consideration all segments of the population."

Forty individual answered this question. The graph of results is shown below. The lower the score, the more accessible the service was perceived to be. Among the services provi