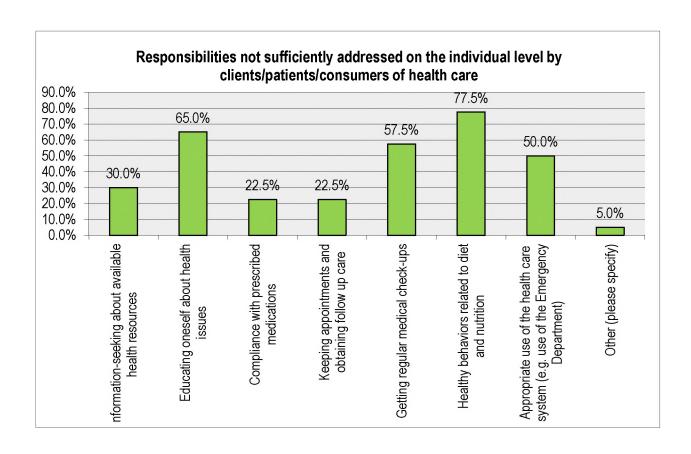

'Individuals and families living in poverty' was the most frequently selected response with 65% choosing it, followed by 'undocumented individuals' which was selected by 40% of respondents. Twenty percent identified the 'chronically ill' as an underserved population.



The next question was related to self-accountability on the part of the client/patient/consumer of health care.

Forty respondents answered the question. Respondents were asked, "In your opinion, what responsibilities, related to one's own health and health care, are not sufficiently addressed on the individual level (by clients/patients/consumers of health care)?" The most frequently selected response was 'healthy behaviors related to diet and nutrition' (77.5%) followed by 'educating oneself about health issues' (65%).



The next question asked, "Do you think that your community is experiencing shortages in the number and availability of health care providers?"

Forty respondents answered, of those 24 or 60% answered 'Yes'. Those 24 were then asked, "In what area(s) do you believe there is a shortage of health care providers? Please check all that apply." 'Primary care providers' were the most frequently indicated followed by 'dentists' and 'mental health providers'.

### Is the community experiencing shortages in the number and availability of health care providers?





### **OPEN-ENDED QUESTIONS.**38

Respondents were asked, "What do you consider to be the community's strengths in providing health and human services?" A few themes emerged from the responses given.

There were a series of comments abou