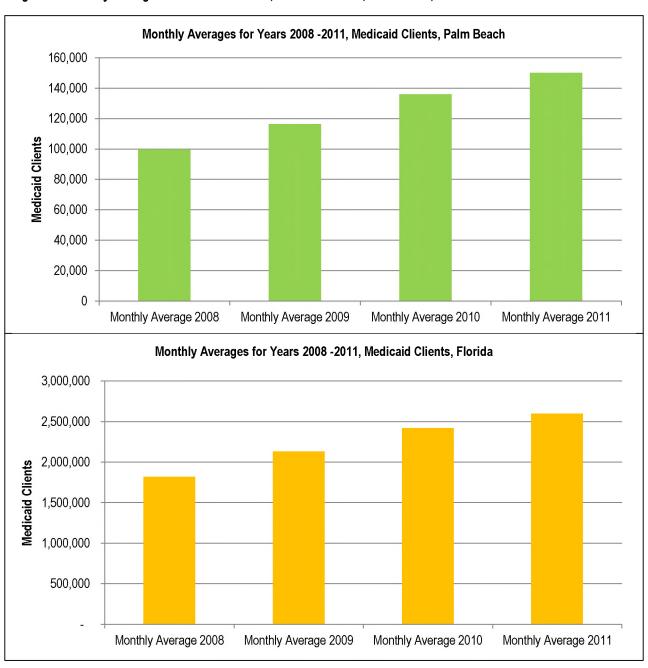

# **TABLE OF TABLES**

| Table 1: Total Population, Palm Beach and Florida, 2010                                                       | 2  |
|---------------------------------------------------------------------------------------------------------------|----|
| Table 2: Population by Gender, Palm Beach and Florida, 2010                                                   |    |
| Table 3: Population by Age, Palm Beach and Florida, 2010                                                      |    |
| Table 4: Population by Race and Ethnicity, Palm Beach and Florida, 2010                                       | 2  |
| Table 5: Place of Birth, Palm Beach, Florida, 2010                                                            |    |
| Table 6: Language Spoken at Home, Palm Beach and Florida, 2010                                                | 8  |
| Table 7: Census Population Counts Palm Beach and Florida, 2000 and 2010                                       |    |
| Table 8: Population Projections by Age, Palm Beach, 2000, 2011, 2016                                          | 13 |
| Table 9: 2012 Poverty Guidelines for the 48 Contiguous States and the District of Columbia                    | 15 |
| Table 10: Poverty Thresholds for 2011 by Size of Family and Number of Related Children Under 18 Years         | 16 |
| Table 11: Poverty Estimates, Palm Beach, Florida, United States, 2010                                         | 17 |
| Table 12: Poverty Status in the Past 12 Months, by Age, Palm Beach, Florida, 2010                             | 18 |
| Table 13: Poverty Status in the Last 12 Months, Families, 2010 Estimates                                      | 19 |
| Table 14: Per Capita Income, 2011 Estimates                                                                   | 20 |
| Table 15: Per Capita Income by Race and Ethnicity, Palm Beach, 2010                                           | 21 |
| Table 16: Households by Household Income, Palm Beach, Florida, United States, 2011 Estimates                  | 22 |
| Table 17: Median Household Income by Race or Ethnicity, 2011 Estimates                                        | 23 |
| Table 18: Income in the Past 12 Months, Palm Beach, 2010 Estimates                                            | 25 |
| Table 19: Income Inequality Measured by Gini Coefficient, 2010                                                | 26 |
| Table 20: Florida Price Level Index for School Personnel, 2011                                                | 27 |
| Table 21: School Enrollment and Educational Attainment, Palm Beach County and Florida, 2010                   | 28 |
| Table 22: Poverty Status in the Past 12 Months of Individuals by Educational Attainment, 2010                 | 29 |
| Table 23: High School Graduation Rates, Palm Beach, Florida, 2001/02-2010/11                                  | 30 |
| Table 24: Florida Graduation Rates by Race/Ethnicity, Palm Beach and Florida, 2010/11 School Year             | 30 |
| Table 25: Single-Year Dropout Rate (9th-12th grade), Palm Beach and Florida, 2006/07 - 2010/11 School Year    | 31 |
| Table 26: School Grades, Elementary, Middle and High, 2010/2011 School Year                                   |    |
| Table 27: SAT Mean Scores, Palm Beach District and Florida, 2011                                              |    |
| Table 28: ACT Scores for Palm Beach District and Florida, 2011                                                | 34 |
| Table 29: Labor Force, Unemployment Counts and Rates, Palm Beach, Florida, United States, 2006-March, 2012    |    |
| Table 30: Industry by Sex and Median Earnings in the Past 12 Months, Palm Beach, 2010 Estimates               | 37 |
| Table 31: Average Annual Wages, Palm Beach, Florida 1995-2010                                                 |    |
| Table 32: Students Eligible for Free/Reduced Lunch, Elementary, Middle School Students, 2007, 2008, 2009      | 42 |
| Table 33: Women, Infants, and Children Program, Eligibility and Percentage Served, Palm Beach, Florida, 2008, |    |
| 2009, 2010                                                                                                    |    |
| Table 34: Housing Occupancy and Housing Tenure, Palm Beach, Florida, 2010                                     |    |
| Table 35: Values of Owner-Occupied Housing Units, Palm Beach, Florida, 2010                                   |    |
| Table 36: Gross Rents and Rents as Percentage of Household Income, Palm Beach, Florida, 2010                  |    |
| Table 37: Vehicles by Housing Unit, Palm Beach, Florida, 2010                                                 |    |
| Table 38: Palm Tran Connection, Door to Door Transportation for Disabled Persons, FY 2010-2012                |    |
| Table 39: Uncompensated Care, Palm Beach Hospitals, 2010                                                      |    |
| Table 40: Summary of Uniform Crime Report (UCR) Data, Palm Beach, 2010                                        | 51 |