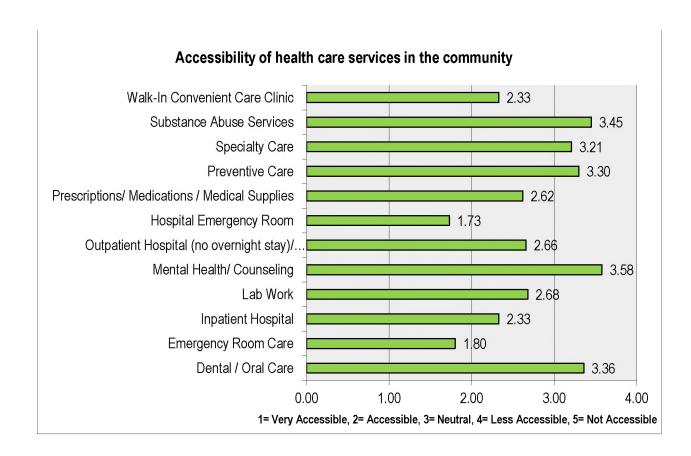

h of residents in your community?"

Thirty-nine respondents answered the question. Five or 12.8% said 'very good', 17 or 43.6% said 'good', 15 or 38.5% said 'fair/poor' and 2 or 5.1% said 'don't know/not sure.'



The next question asked respondents, "How accessible are the following types of health care services in your community? Please take into consideration all segments of the population."

Forty individual answered this question. The graph of results is shown below. The lower the score, the more accessible the service was perceived to be. Among the services provided, 'hospital emergency room' received the lowest average score, meaning it was thought to be the most accessible. 'Mental health counseling' received the highest score indicating it was thought to be the least accessible.



Respondents were asked, "In your opinion, what are the top THREE barriers that create difficulties in accessing health care in the community? Please rank the top 3."

Thirty-nine respondents completed the question. The top three responses were: 'health care service costs are too high', followed by, 'insurance cost is too high' and then by 'lack of knowledge about available services'.

| Barriers to Accessing Health Care                    | Rank   |
|------------------------------------------------------|--------|
| Health care service costs are too high               | Rank 1 |
| Lack of cultural sensitivity/competency by providers |        |
| Insufficient number of providers                     |        |
| Lack of geographic access/ transportation            |        |
| Insurance co