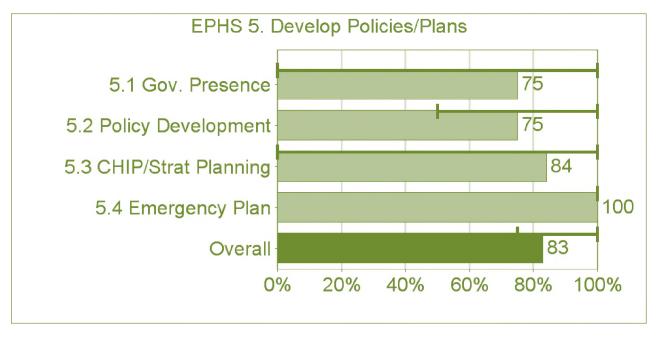

Table 31 shows the trend from 1995- 2010 in average annual wages in Palm Beach and Florida.

Table 31: Average Annual Wages, Palm Beach, Florida 1995-2010

|            | 2000     | 2001     | 2002     | 2003     | 2004     | 2005     | 2006     | 2007     | 2008     | 2009     | 2010     |
|------------|----------|----------|----------|----------|----------|----------|----------|----------|----------|----------|----------|
| Florida    | \$30,576 | \$31,551 | \$32,428 | \$33,553 | \$35,159 | \$36,804 | \$38,497 | \$39,776 | \$40,579 | \$40,991 | \$41,574 |
| Palm Beach | \$35,256 | \$35,957 | \$36,548 | \$37,643 | \$38,871 | \$40,470 | \$41,967 | \$43,796 | \$44,510 | \$45,016 | \$45,840 |