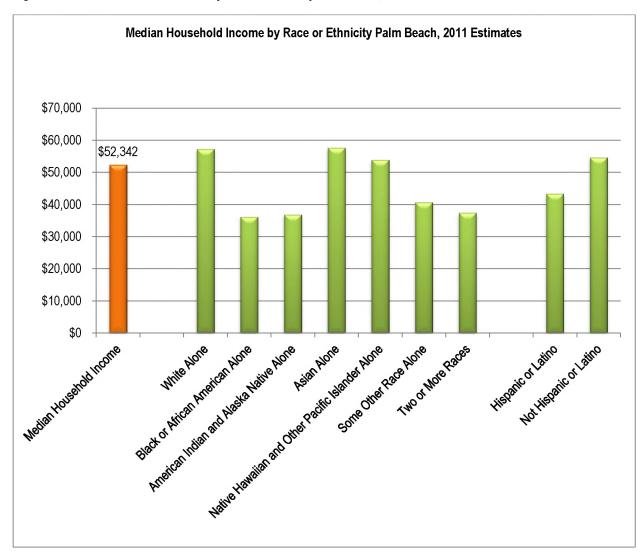

# **TABLE OF TABLES**

| Table 1: Total Population, Palm Beach and Florida, 2010                                                       | 2  |
|---------------------------------------------------------------------------------------------------------------|----|
| Table 2: Population by Gender, Palm Beach and Florida, 2010                                                   |    |
| Table 3: Population by Age, Palm Beach and Florida, 2010                                                      |    |
| Table 4: Population by Race and Ethnicity, Palm Beach and Florida, 2010                                       | 2  |
| Table 5: Place of Birth, Palm Beach, Florida, 2010                                                            |    |
| Table 6: Language Spoken at Home, Palm Beach and Florida, 2010                                                | 8  |
| Table 7: Census Population Counts Palm Beach and Florida, 2000 and 2010                                       |    |
| Table 8: Population Projections by Age, Palm Beach, 2000, 2011, 2016                                          | 13 |
| Table 9: 2012 Poverty Guidelines for the 48 Contiguous States and the District of Columbia                    | 15 |
| Table 10: Poverty Thresholds for 2011 by Size of Family and Number of Related Children Under 18 Years         | 16 |
| Table 11: Poverty Estimates, Palm Beach, Florida, United States, 2010                                         | 17 |
| Table 12: Poverty Status in the Past 12 Months, by Age, Palm Beach, Florida, 2010                             | 18 |
| Table 13: Poverty Status in the Last 12 Months, Families, 2010 Estimates                                      | 19 |
| Table 14: Per Capita Income, 2011 Estimates                                                                   | 20 |
| Table 15: Per Capita Income by Race and Ethnicity, Palm Beach, 2010                                           | 21 |
| Table 16: Households by Household Income, Palm Beach, Florida, United States, 2011 Estimates                  | 22 |
| Table 17: Median Household Income by Race or Ethnicity, 2011 Estimates                                        | 23 |
| Table 18: Income in the Past 12 Months, Palm Beach, 2010 Estimates                                            | 25 |
| Table 19: Income Inequality Measured by Gini Coefficient, 2010                                                | 26 |
| Table 20: Florida Price Level Index for School Personnel, 2011                                                | 27 |
| Table 21: School Enrollment and Educational Attainment, Palm Beach County and Florida, 2010                   | 28 |
| Table 22: Poverty Status in the Past 12 Months of Individuals by Educational Attainment, 2010                 | 29 |
| Table 23: High School Graduation Rates, Palm Beach, Florida, 2001/02-2010/11                                  | 30 |
| Table 24: Florida Graduation Rates by Race/Ethnicity, Palm Beach and Florida, 2010/11 School Year             | 30 |
| Table 25: Single-Year Dropout Rate (9th-12th grade), Palm Beach and Florida, 2006/07 - 2010/11 School Year    | 31 |
| Table 26: School Grades, Elementary, Middle and High, 2010/2011 School Year                                   |    |
| Table 27: SAT Mean Scores, Palm Beach District and Florida, 2011                                              |    |
| Table 28: ACT Scores for Palm Beach District and Florida, 2011                                                | 34 |
| Table 29: Labor Force, Unemployment Counts and Rates, Palm Beach, Florida, United States, 2006-March, 2012    |    |
| Table 30: Industry by Sex and Median Earnings in the Past 12 Months, Palm Beach, 2010 Estimates               | 37 |
| Table 31: Average Annual Wages, Palm Beach, Florida 1995-2010                                                 |    |
| Table 32: Students Eligible for Free/Reduced Lunch, Elementary, Middle School Students, 2007, 2008, 2009      | 42 |
| Table 33: Women, Infants, and Children Program, Eligibility and Percentage Served, Palm Beach, Florida, 2008, |    |
| 2009, 2010                                                                                                    |    |
| Table 34: Housing Occupancy and Housing Tenure, Palm Beach, Florida, 2010                                     |    |
| Table 35: Values of Owner-Occupied Housing Units, Palm Beach, Florida, 2010                                   |    |
| Table 36: Gross Rents and Rents as Percentage of Household Income, Palm Beach, Florida, 2010                  |    |
| Table 37: Vehicles by Housing Unit, Palm Beach, Florida, 2010                                                 |    |
| Table 38: Palm Tran Connection, Door to Door Transportation for Disabled Persons, FY 2010-2012                |    |
| Table 39: Uncompensated Care, Palm Beach Hospitals, 2010                                                      |    |
| Table 40: Summary of Uniform Crime Report (UCR) Data, Palm Beach, 2010                                        | 51 |