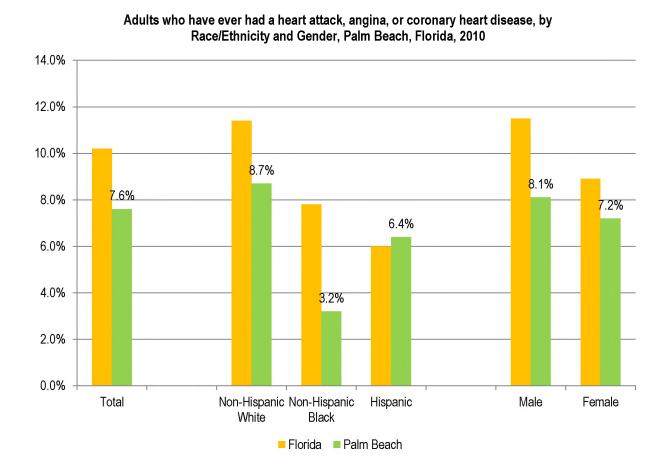

orida, 2012

<sup>22</sup> Lloyd-Jones D, Adams RJ, Brown TM, et al. Heart Disease and Stroke Statistics-2010. Update. A report from the American Heart Association Statistics Committee and Stroke Statistics Subcommittee. http://circ.ahajournals.org/egi/reprint/circulationaha.108.191261v1. Circulation, 2010;121:e1-e170.

#### Cardiovascular Disease

Figure 23 charts the number of adults, by race/ethnicity and by gender, who reported ever having a heart attack, angina or coronary heart disease. "Angina is a type of chest discomfort caused by poor blood flow through the blood vessels (coronary vessels) of the heart muscle (myocardium)."<sup>23</sup>

Figure 23: Adults who have ever had a heart attack, angina, or coronary heart disease, by Race/Ethnicity and Gender, Palm Beach, Florida, 2010



<sup>&</sup>lt;sup>23</sup> A.D.A.M. Medical Encyclopedia, PubMed Health

#### Stroke

The age-adjusted hospitalization rate from stroke averaged 232.3 per 100,000 in Palm Beach between 2008 and 2010, lower than the rate in Florida which average 265.5 per 100,000. The rates in both areas remained stable over the time period shown.

Table 104: Age-Adjusted Hospitalization Rate From Stroke, Palm Beach, Florida, 2008, 2009, 2010

|            | Numb   | er of Hospitaliz | ations | Age-Adjusted Hospitalization Rate |       |       |  |
|------------|--------|------------------|--------|-----------------------------------|-------|-------|--|
|            | 2008   | 2009             | 2010   | 2008                              | 2009  | 2010  |  |
| Florida    | 69,482 | 69,432           | 70,