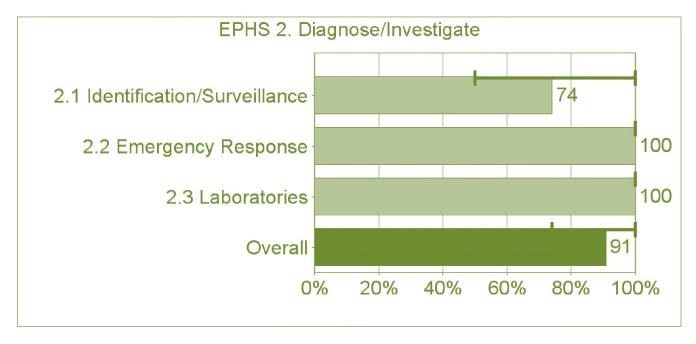

of becoming ill because of where they live or work, because of social economic situations, or because they have behaviors that can cause health problems.
- Develop community health profile to educate community and community leaders about public health promotion.
- Establish website to provide community information about persistent health problems within community and how to prevent these problems.

Our Local Public Health System Strengths in this area were:

Maintenance and use of population registries

Our Local Public Health System has the following opportunities to improve:

Complete and use Community Health Assessment (CHA) and Community Health Improvement Plan (CHIP)

## Essential Public Service #2: Diagnose and Investigate Community Health Problems and **Hazards in the Community**



According to the LPHSA our community optimally meets this standard.

Best Practices in Essential Service #2 are identified as:

- Investigate food borne outbreaks.
- Communicate serious health threats to community in timely manner.
- Develop emergency response plans for public health emergencies.
- Respond to public health emergencies including disease outbreaks or terrorism.
- Ensure access to laboratory with capacity for sampling.

Our Local Public Health System Strengths in this area were:

- Investigation and response to public health threats and emergencies
- Diagnosis and investigation of health problems and health hazards
- Provision and availability of laboratory support for investigation of health threats

Our Local Public Health System has the following opportunity to improve: