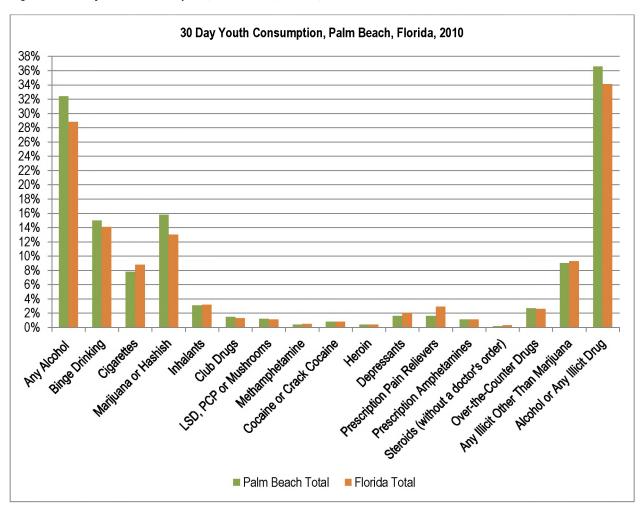

| Table 41: Reported Violent Index Crimes, Palm Beach, by Offense and Year, 1995-2010                             | 52              |
|-----------------------------------------------------------------------------------------------------------------|-----------------|
| Table 42: Reported Property Index Crimes, Palm Beach, by Offense and Year, 2010                                 | 53              |
| Table 43: Prenatal Care, Palm Beach, Florida, 2008, 2009, 2010                                                  | 55              |
| Table 44: Total Resident Live Births, Palm Beach, Florida, 2008, 2009, 2010                                     | 55              |
| Table 45: Number of Births by Mother's Age, Palm Beach, Florida, 2008, 2009, 2010                               | 56              |
| Table 46: Birth Rates per 1,000 Women by Age, Palm Beach, Florida, 2008, 2009, 2010                             | 57              |
| Table 47: Number of Repeat Births to Mothers by Age Category, Palm Beach, Florida, 2008, 2009, 2010             | 57              |
| Table 48: Rate/Percent of Repeat Births to Mothers by Age Category, Palm Beach, Florida, 2008, 2009, 2010       | 58              |
| Table 49: Live Births Under 1500 Grams to All Mothers, Palm Beach, Florida, 2008, 2009, 2010                    | 58              |
| Table 50: Live Births Under 2500 Grams to All Mothers, Palm Beach, Florida, 2008, 2009, 2010                    | 59              |
| Table 51: Total Infant Mortality (0-364 days), Palm Beach, Florida, 2008, 2009, 2010                            | 60              |
| Table 52: Infant Deaths Per 1,000 Live Births by Race and Ethnicity, Palm Beach, Florida, 2008, 2009, 2010      | 60              |
| Table 53: Total Neonatal Mortality (0-27 days), Palm Beach, Florida, 2008, 2009, 2010                           | 61              |
| Table 54: Immunization Levels in Kindergarten, Palm Beach, Florida, 2008, 2009, 2010                            | 62              |
| Table 55: Selected Vaccine Preventable Disease Rate for All Ages, Palm Beach, Florida, 2008, 2009, 2010         | 62              |
| Table 56: Total Dental Health Emergency Room Visits by Hospital, All Patients, 2008 - 2010                      | 63              |
| Table 57: Dental Health Emergency Room Visits by Payer, Palm Beach County Residents, 2008, 2009, 2010           | 64              |
| Table 58: Access to Dental Care by Low Income Persons, Palm Beach, Florida, 2008, 2009, 2010                    | 64              |
| Table 59: Dental Health Emergency Room Visits, by Age Group, 2008, 2009, 2010                                   | 65              |
| Table 60: Reported Forcible Sex Offenses - Domestic Violence Related, Palm Beach, by Offense and Year, 199      | <del>)</del> 5- |
| 2010                                                                                                            | 66              |
| Table 61: Percentage Youth who Reported Engaging in Delinquent Behavior Within the Past 12 Months, Palm         |                 |
| Beach, Florida, 2010                                                                                            | 67              |
| Table 62: Percentage of Youth Who Reported Involvement in Bullying Behavior, Palm Beach, Florida 2010           | 67              |
| Table 63: Percentage of Adults who had an unwanted sexual experience in the past 12 months, Palm Beach, Fl 2007 |                 |
| Table 64: Adults less than 65 years of age who have ever been tested for HIV, Palm Beach, Florida, 2010         | 69              |
| Table 65: HIV Testing Data Summary Report, Palm Beach County, 2011                                              | 69              |
| Table 66: Percentage of Females less than 45 years old or males less than 60 years old who report that they or  | their           |
| partner take measures to prevent pregnancy, Palm Beach, Florida, 2010                                           | 70              |
| Table 67: Adult Psychiatric Beds, Palm Beach, Florida, 2008, 2009, 2010                                         | 70              |
| Table 68: Adults with Good Mental Health, Palm Beach, Florida 2010                                              | 71              |
| Table 69: Average number of unhealthy mental days in the past 30 days, Palm Beach, Florida, 2010                | 71              |
| Table 70: Adults who engage in heavy or binge drinking, Palm Beach, Florida, 2010                               | 72              |
| Table 71: Percent of High School Students Who Have Used Alcohol in Past 30 Days, Palm Beach, Florida, 2002      | 2-              |
| 2012                                                                                                            | 72              |
| Table 72: Among high school drinkers, usual drinking location within the past 30 days, Palm Beach, Florida, 201 | 073             |
| Table 73: Percent of High School Students Using Marijuana/Hashish in Past 30 Days, Palm Beach, Florida, 200     | 12-             |
| 2010                                                                                                            |                 |
| Table 74: 30 Day Youth Consumption, Palm Beach, Florida, 2010                                                   |                 |
| Table 75: Emergency Room Discharges, Principal Diagnosis, Drug/Alcohol, Mental Health, Injury, Unclassified,    |                 |
| Beach Residents, 2010                                                                                           |                 |
| Table 76: Suicide (All Means) Age-adjusted Death Rate per 100,000, Palm Beach, Florida, 2001-2010               |                 |
| Table 77: Firearms Discharge Age-adjusted Death Rate per 100,000 Palm Beach, Florida 2001-2010                  | 77              |