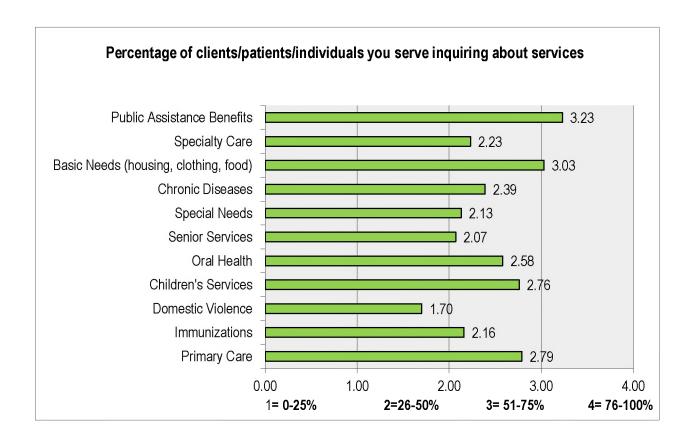

care                                 |        |
| Lack of weekend/evening hours                        |        |
| Lack of service availability                         |        |
| Long waits for appointments                          |        |
| Language barriers                                    |        |
| Long waits for treatment in the waiting room         |        |
| Don't know/not sure                                  |        |
| I don't think there are any barriers                 |        |

Survey respondents were asked, "What percentage of your clients/patients/individuals you serve inquire about services such as."

Thirty-nine respondents completed the question. The highest scores were for 'public assistance benefits' followed by 'basic needs (housing, clothing, food)'.



Respondents were asked, "In your opinion, what are the THREE most important health care access issues in your community?"

Forty respondents answered the question. 'Lack of affordable health care' was the most frequently selected and was among the top three for 57.5% of participants followed by 'access to health insurance' which was selected by 55% of respondents.



The next question asked, "In your opinion, upon which health indicators / health conditions/ health behaviors is it most important for the community to focus? (Please check 3.)"

Forty respondents answered the question. 'Diabetes' was the most frequently selected, with 70% of respondents choosing it, followed by 'obesity' (47.5%) 'heart disease/hypertension' (45%) and 'mental illness' (42.5%).



The next question asked resp