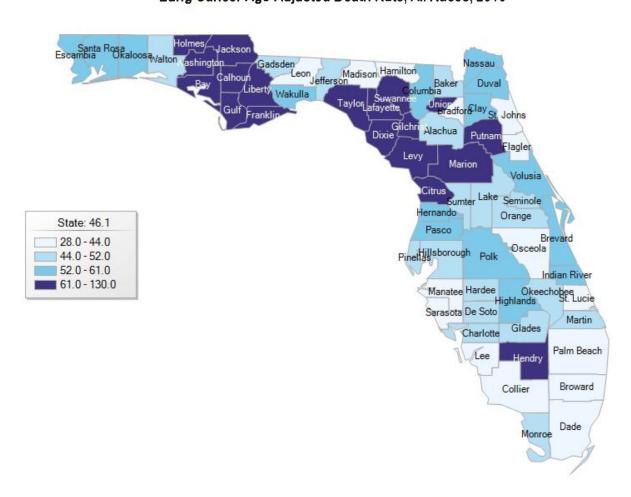

| 296       | 0  | 0   | 2   | 1     | 0     | 1     | 4     | 4     | 16    | 44    | 49    | 94        | 81   | 0       |

Source: FloridaCHARTS, Florida Department of Health, Office of Vital Statistics

Compiled by: Health Council of Southeast Florida, 2012

Palm Beach County Community Health Assessment 114

<sup>&</sup>lt;sup>28</sup> American Cancer Society. (2009) Cancer Facts & Figures 2009. American Cancer Society

Figure 25 maps the lung cancer age-adjusted death rate of Florida's counties. Palm Beach's rate was 39.5 per 100,000, placing it in the first, most favorable quartile. The rate in the state as a whole was 46.1 per 100,000.

Figure 25: Lung Cancer Age-Adjusted Death Rate, Florida Counties, 2010 Lung Cancer Age-Adjusted Death Rate, All Races, 2010



Data source: Florida Department of Health, Bureau of Vital Statistics

#### Deaths Due to AIDS

In the United States, more than 1 million people are currently living with HIV/AIDS. Since the U.S. epidemic began, an estimated 617,025 people have died of AIDS.<sup>29</sup>

Table 124 shows deaths due to HIV/AIDS in Palm Beach and Florida in the years 2000 - 2010. Deaths due to HIV/AIDS in Palm Beach ranged between 64 - 165 deaths per year in the time period shown. There was a 61% decrease in the number of deaths from 2000 to 2010. In 2010, the rate in Palm Beach was 5.0 per 100,000 population, slightly lower than the rate in Florida which was 5.7.

Table 124: HIV/AIDS Crude Death Rate, Palm Beach, Florida, 2000-2010

|       | Palm Bea | ch   | Florida |
|-------|----------|------|--------