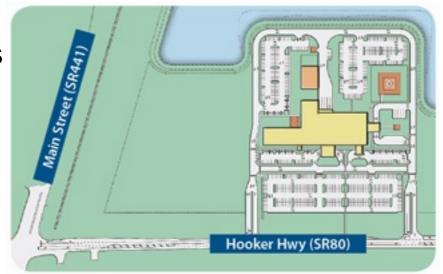

# **Map and Directions**

Lakeside Medical Center is located at the intersection of Hooker Highway (SR80) and Main Street (SR441) in Belle Glade, FL. Hooker Highway and Main Street, Belle Glade 39200 Hooker Highway Belle Glade, FL 33430 561-996-6571

## From South via I-75 or US 27

 Exit onto US 27 and head north approx. 41 miles. Turn right on SR 80 (W. Palm Beach Rd).

Turn left on SR 715 (NW 16th St). Turn right on Hooker Hwy to intersection at Main St (US 441).

#### From East via Florida's Turnpike or I-95

• Exit onto SR 80 (Southern Blvd). Travel west approx. 32 miles to intersection of Hooker Hwy and Main St (US 441).

#### From North via SR 715 or US 441

On SR 715 travel south and turn left (east) onto Hooker Hwy. On US
 441 travel south and turn right (west) onto Hooker Hwy.

#### **Palm Tran**

• Palm Tran service is available to the hospital. Bus stops are located on the south side of Hooker Highway. Visit <u>Palm Tran's web site</u> for route and schedule information.

#### **Parking**

• The hospital features 595 spaces in its parking lots, which are well-lit and designed for smooth traffic flow.