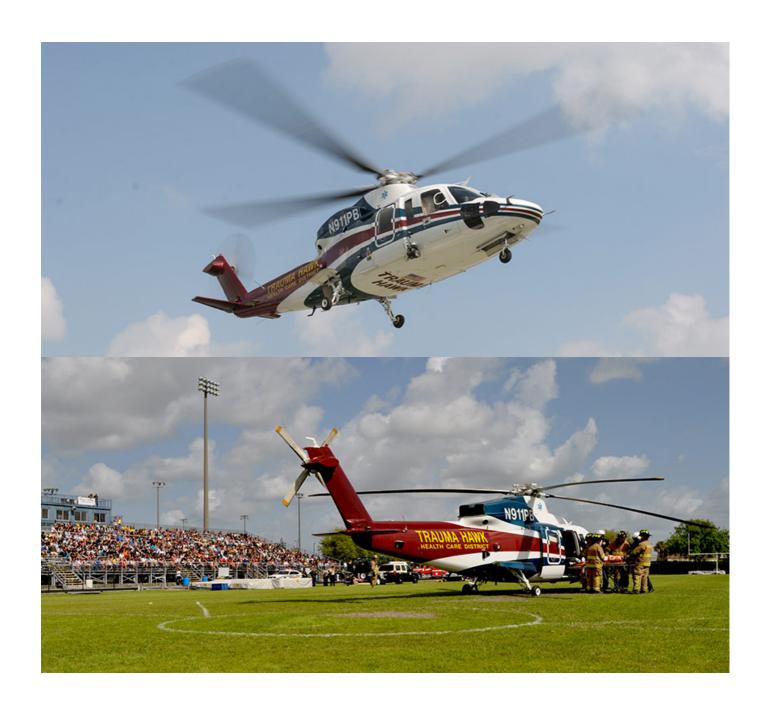

## Trauma Hawk Aeromedical

The District's two air ambulances provide safe, rapid air transport when seconds count.

Trauma Agency

Learn how the District ensures trauma patients receive top-quality care.