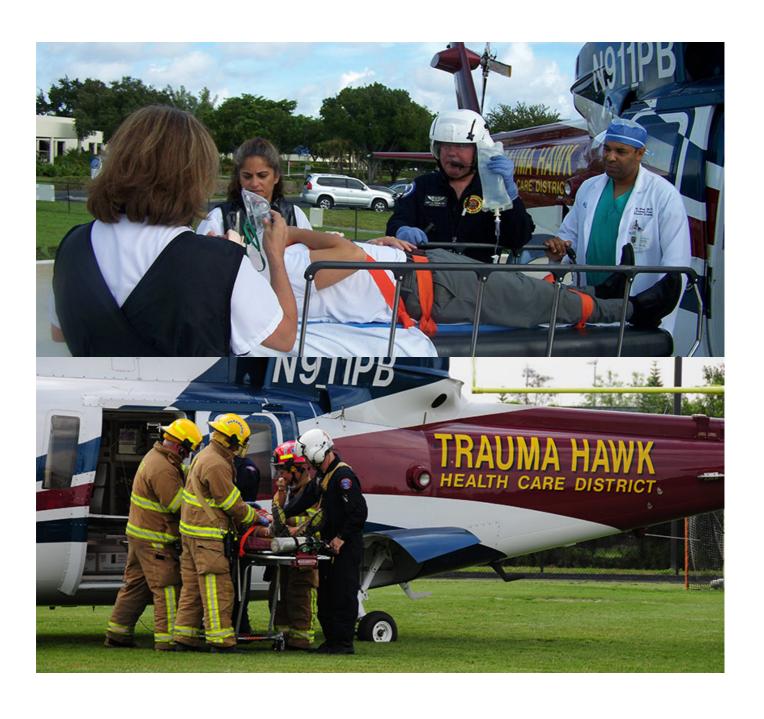

## Trauma Hawk Aeromedical

The District's two air ambulances provide safe, rapid air transport when seconds count.

Trauma Agency

Learn how the District ensures trauma patients receive top-quality care.