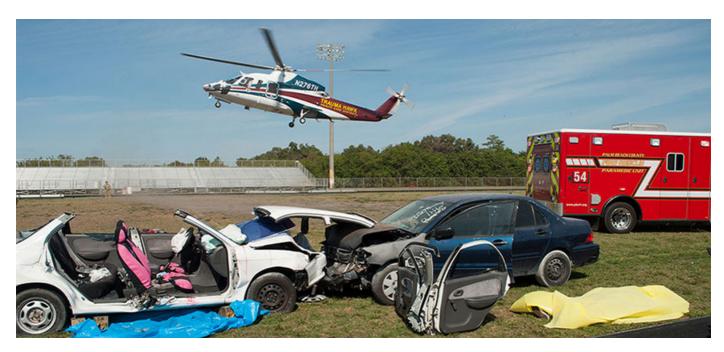

## Trauma Hawk Aeromedical

The District's two air ambulances provide safe, rapid air transport when seconds count.

Trauma Agency

Learn how the District ensures trauma patients receive top-quality care.