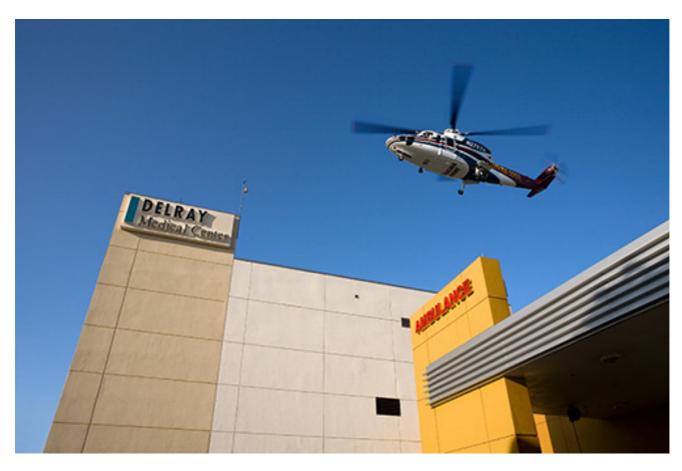

## Trauma Centers

Two Trauma Centers at St. Mary's and Delray Medical Center provide 24-hour trauma treatment.

## Trauma Hawk Aeromedical

The District's two air ambulances provide safe, rapid air transport when seconds count.

Trauma Agency

Learn how the District ensures trauma patients receive top-quality care.