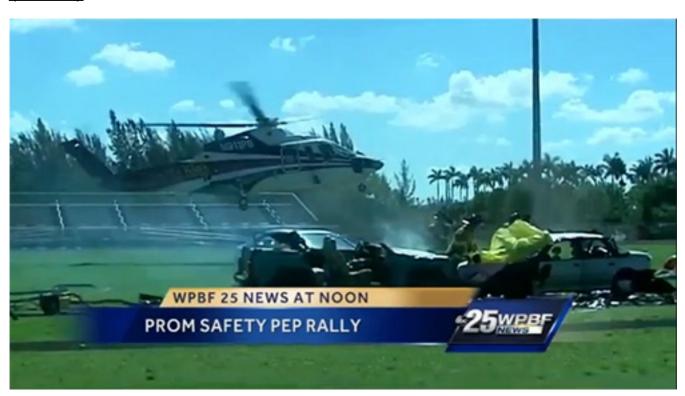

#### **Shattered Dreams**

Every spring, Trauma Hawk participates with other community partners in Shattered Dreams, a demonstration that shows local students the dangers of drinking and driving on prom night.

A dramatic scenario using vehicles involved in car accidents plays out one a local school's football field in front of students. The "accident"

culminates in a Trauma Hawk helicopter landing on the field, ready to transport the "patient" to one of the area's two Trauma Centers.

#### News

<u>Trauma Agency and Trauma Hawk participate in Shattered Dreams</u> (4/8/16)

WPBF Channel 25: <u>Pyrotechnic performance shows teens the dangers of drunk driving (April 7, 2016)</u>

Health Care District supports efforts to promote safe driving to local teens (4/2/15)