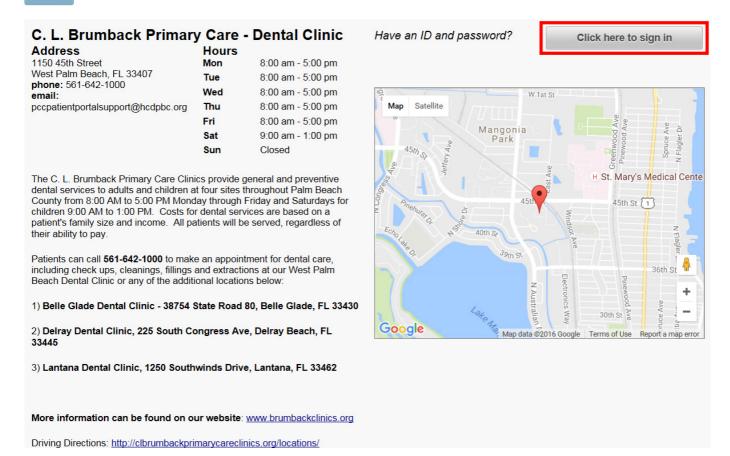

#### C. L. Brumback Primary Care - Dental Clinic

| Address                                                                                                              | Hours |                   |
|----------------------------------------------------------------------------------------------------------------------|-------|-------------------|
| 1150 45th Street<br>West Palm Beach, FL 33407<br>phone: 561-642-1000<br>email:<br>pccpatientportalsupport@hcdpbc.org | Mon   | 8:00 am - 5:00 pm |
|                                                                                                                      | Tue   | 8:00 am - 5:00 pm |
|                                                                                                                      | Wed   | 8:00 am - 5:00 pm |
|                                                                                                                      | Thu   | 8:00 am - 5:00 pm |
|                                                                                                                      | Fri   | 8:00 am - 5:00 pm |
|                                                                                                                      | Sat   | 9:00 am - 1:00 pm |
|                                                                                                                      | Sun   | Closed            |

The C. L. Brumback Primary Care Clinics provide general and preventive dental services to adults and children at four sites throughout Palm Beach County from 8:00 AM to 5:00 PM Monday through Friday and Saturdays for children 9:00 AM to 1:00 PM. Costs for dental services are based on a patient's family size and income. All patients will be served, regardless of their ability to pay.

Patients can call **561-642-1000** to make an appointment for dental care, including check ups, cleanings, fillings and extractions at our West Palm Beach Dental Clinic or any of the additional locations below:

- 1) Belle Glade Dental Clinic 38754 State Road 80, Belle Glade, FL 33430
- 2) Delray Dental Clinic, 225 South Congress Ave, Delray Beach, FL 33445
- 3) Lantana Dental Clinic, 1250 Southwinds Drive, Lantana, FL 33462