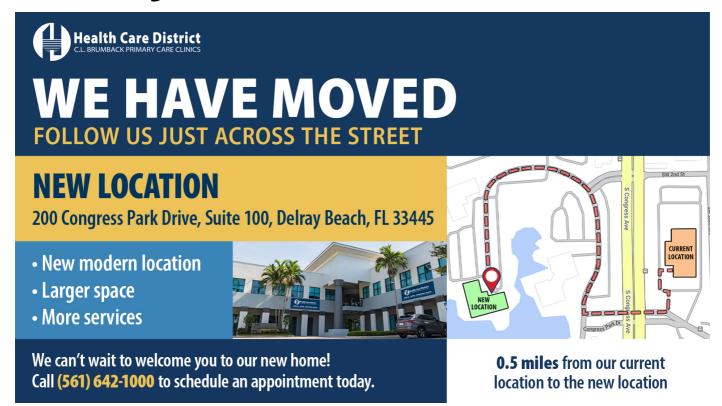

# **Delray Beach Clinic**

Services offered at this location:

Adult medical care

TOP

Behavioral health care

Dental care

Pharmacy services

Address:

200 Congress Park Drive, Suite 100
Delray Beach, FL 33445

(Get directions to the Delray Beach Clinic)

## **Location Map**

This project is supported by the Health Resources and Services Administration (HRSA) of the U.S. Department of Health and Human Services (HHS) under grant number H80CS25684 for Health Center Cluster in the award amount of \$7,278,563. Of the total project, 86.4% is financed with nongovernmental sources. This information  $\overline{o}$ P content and conclusions are those of the author and should not be construed as the official position or policy of, nor should any endorsements be inferred by HRSA, HHS