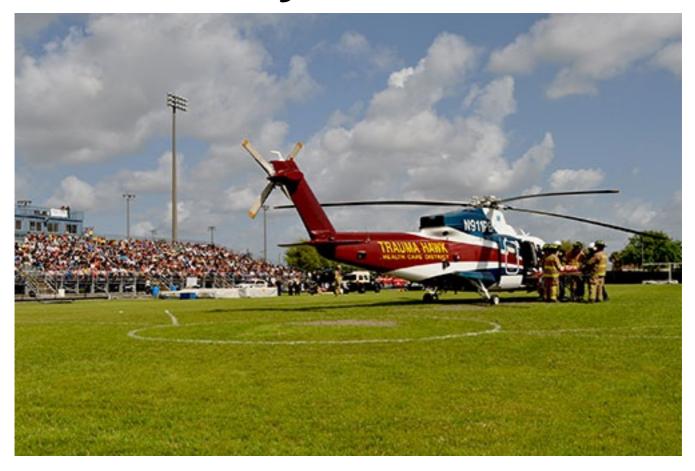

#### **Shattered Dreams**

Every spring, Trauma Hawk participates with other community partners in Shattered Dreams, a demonstration that shows local students the dangers of drinking and driving on prom night.

A dramatic scenario using vehicles involved in car accidents plays out one a local school's football field in front of students. The "accident"

culminates in a Trauma Hawk helicopter landing on the field, ready to transport the "patient" to one of the area's two Trauma Centers.

In the past, both St. Mary's Medical Center and Delray Medical Center have coordinated the annual demonstration, along with a local high school, the Health Care District's Trauma Hawk Aeromedical program, Palm Beach County Fire Rescue, Palm Beach County Sheriff's Office, Florida Highway Patrol and the Safe Kids Coalition.