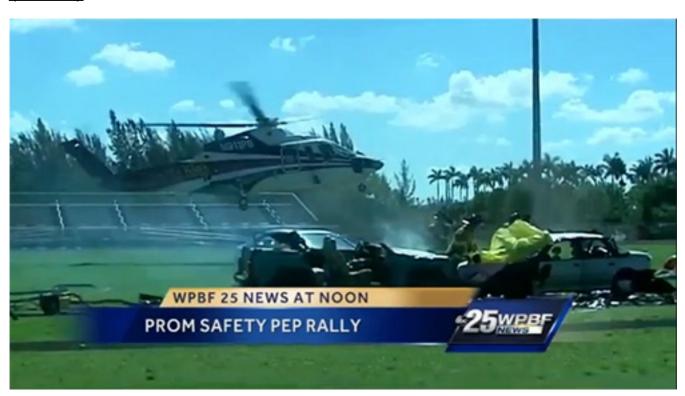

A dramatic scenario using vehicles involved in car accidents plays out one a local school's football field in front of students. The "accident"

culminates in a Trauma Hawk helicopter landing on the field, ready to transport the "patient" to one of the area's two Trauma Centers.

#### News

<u>Trauma Agency and Trauma Hawk participate in Shattered Dreams</u> (4/8/16)

WPBF Channel 25: <u>Pyrotechnic performance shows teens the dangers of drunk driving (April 7, 2016)</u>

Health Care District supports efforts to promote safe driving to local teens (4/2/15)